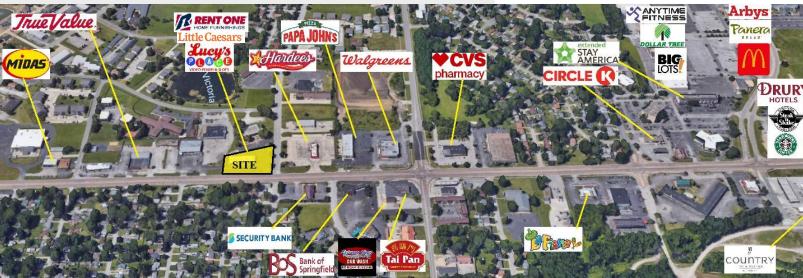

# 2427 Adlai Stevenson, Suite C

Springfield, IL 62703

#### **PROPERTY HIGHLIGHTS**

- HugeTraffic Counts (20k+ VPD!!!)
- Inline space w/ traffic generating co-tenants!
- NNN's managed to \$3.14/sf
- Long Term Tenant Success
- Great Signage Available
- Long Term Anchor Rent One Draws Over 1k Customers Per Week

FOR LEASE: 1,080sf

**ASKING:** \$15/SF + NNN (\$3.14/sf)

**CONTACT US** 

(314) 580-4095

**STEVEN CARRICO** 

steven@ldc-properties.com

**DAN EICHELBERGER** 

dan@ldc-properties.com

www.ldc-properties.com



CONTACT US (314) 580-4095

www.ldc-properties.com

**STEVEN CARRICO** 

steven@ldc-properties.com

**DAN EICHELBERGER** 

dan@ldc-properties.com

## 2427 Adlai Stevenson, Suite C

Springfield, IL 62703

FOR LEASE: 1,080sf

**ASKING:** \$15/SF + NNN (\$3.14/sf)







#### **SPACE DETAILS**

- NNN's Managed to \$3.14/sf
- Ample Parking On Recently Sealed Lot
- Great Signage Available

#### **Inline Tenants**

- Rent One
- · Lucy's Place
- Little Caesars

### **LOCATION HIGHLIGHTS**

- Huge Traffic Counts
- 20,000+ Vehicles per day