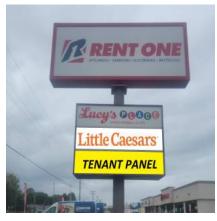

# 2427 Adlai Stevenson, Suite C

Springfield, IL 62703

#### **PROPERTY HIGHLIGHTS**

- HugeTraffic Counts (20k+ VPD!!!)
- Inline space w/ traffic generating co-tenants!
- NNN's managed to \$3.14/sf
- Long Term Tenant Success
- Great Signage Available
- Long Term Anchor Rent One Draws Over 1k Customers Per Week

FOR LEASE: 1,080sf

**ASKING:** \$15/SF + NNN (\$3.14/sf)

**CONTACT US** 

(314) 580-4095

**STEVEN CARRICO** 

steven@ldc-properties.com

**DAN EICHELBERGER** 

dan@ldc-properties.com

www.ldc-properties.com



CONTACT US (314) 580-4095

www.ldc-properties.com

**STEVEN CARRICO** 

steven@ldc-properties.com

**DAN EICHELBERGER** 

dan@ldc-properties.com

## 2427 Adlai Stevenson, Suite C

Springfield, IL 62703

FOR LEASE: 1,080sf

**ASKING:** \$15/SF + NNN (\$3.14/sf)







#### **SPACE DETAILS**

- NNN's Managed to \$3.14/sf
- Ample Parking On Recently Sealed Lot
- Great Signage Available

#### **Inline Tenants**

- Rent One
- · Lucy's Place
- Little Caesars

### **LOCATION HIGHLIGHTS**

- Huge Traffic Counts
- 20,000+ Vehicles per day