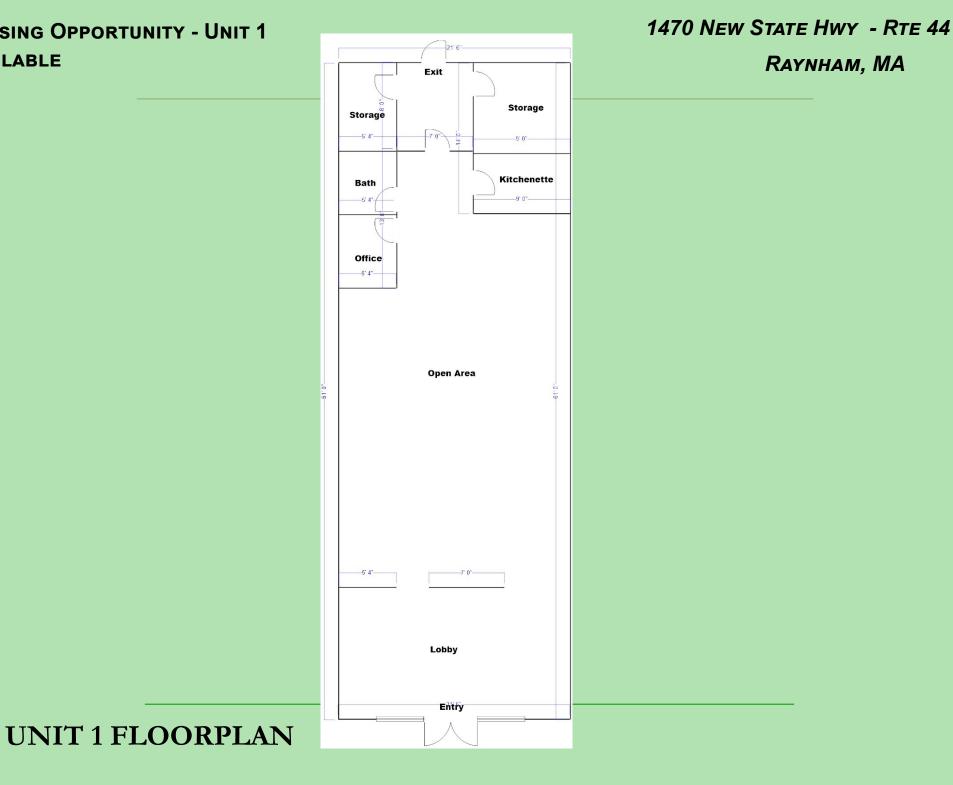

LEASING OPPORTUNITY - UNIT 1 AVAILABLE

#### 1470 New State Hwy - Rte 44

## RAYNHAM, MA

60,580± SF Total Plaza 8.57 Acre Site BD Zone: Business District Unit 1 Available: 1,334± SF Inquire for Price

HARTEL COMMERCIAL REAL ESTATE

FALMOUTH - QUINCY

# **UNIT 1 FOR LEASE**

LEASING OPPORTUNITY - UNIT 1 AVAILABLE WELL ESTABLISHED SHOPPING CENTER

APPLIANCE PAR

SMOKE SHOP

# 1470 New State Hwy - Rte 44 - Unit 1 Raynham, MA

UNIT 1

8R

HAIR

HARTEL COMMERCIAL REAL ESTATE

FALMOUTH - QUINCY

# **LEASING OPPORTUNITY - UNIT 1 AVAILABLE**

# **UNIT 1 AVAILABLE FOR LEASE - INQUIRE FOR PRICE**