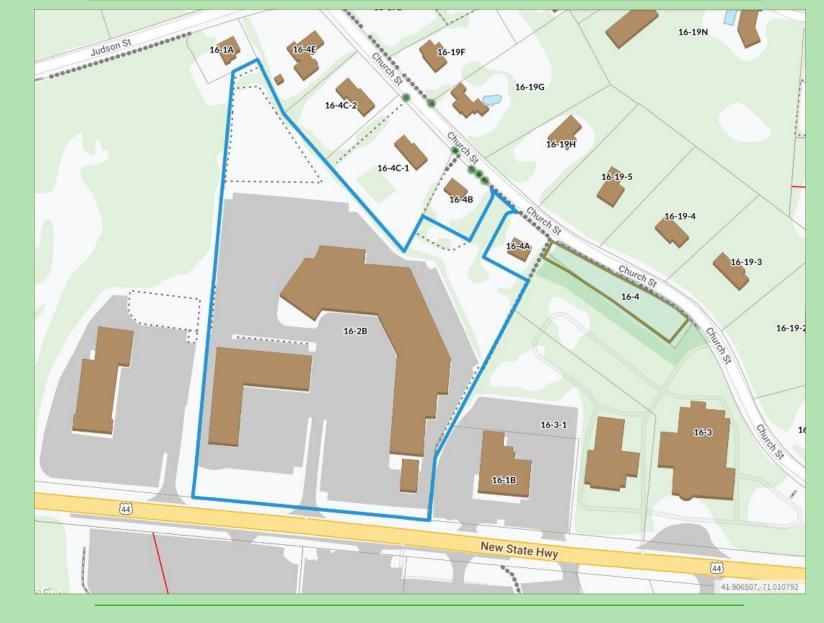

## RAYNHAM, MA

60,580± SF Total Plaza 8.57 Acre Site BD Zone: Business District Unit 1 Available: 1,334± SF Inquire for Price

HARTEL COMMERCIAL REAL ESTATE

FALMOUTH - QUINCY

#### 1470 New State Hwy - Rte 44

## **RAYNHAM MARKETPLACE**

#### RAYNHAM, MA