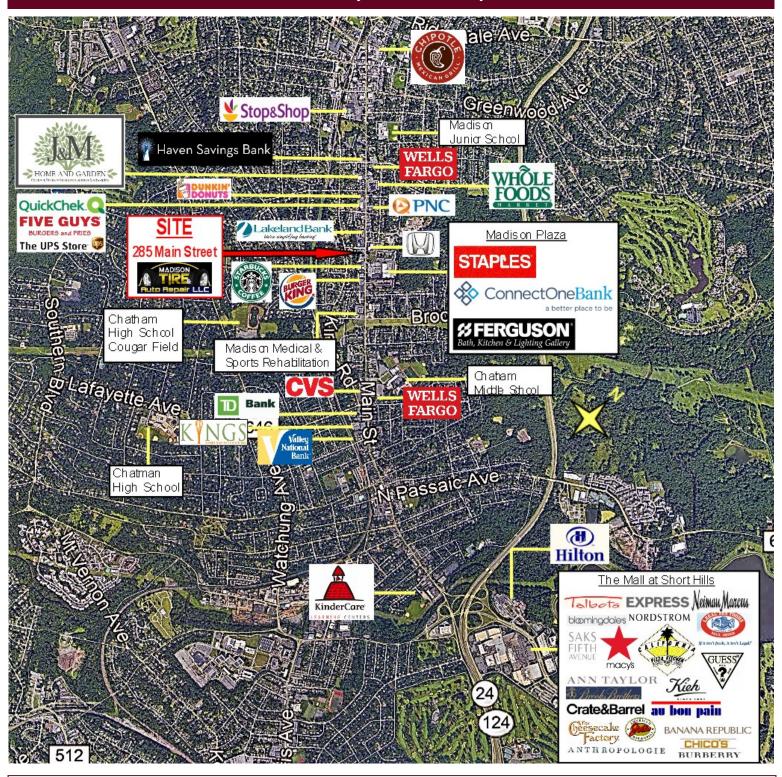

g. HH Inc.: \$247,608 \$229,174 \$227,374 137,856 Daytime Pop: 4,454 50,879

#### **Traffic Counts:**

NJ Route 124 - Approx. 19,254 AADT

#### FOR ADDITIONAL INFORMATION CONTACT:



William P. Ray - Executive V.P.

Cell: (973) 737-5900

Email: wray@bkrlamar.com

695 Route 46, Suite 210, Fairfield New Jersey 07004 www.bkrlamar.com

Although all information furnished regarding property for sale, rental or financing is from sources deemed reliable such information has not been verified, and no express representation is made nor is any to be implied as to the accuracy thereof, and it is submitted subject to errors, omissions, changes of price, rental or other conditions, orior sale, lease or financing, or withdrawal withoutice.

# AVAILABLE LAND LEASE



285 Main Street, Madison, New Jersey



#### FOR ADDITIONAL INFORMATION CONTACT:

BKR Lamar RETAIL SERVICES

William P. Ray - Executive V.P.

Cell: (973) 737-5900

Email: wray@bkrlamar.com

695 Route 46, Suite 210, Fairfield New Jersey 07004 www.bkrlamar.com

Although all information furnished regarding property for sale, rental or financing is from sources deemed reliable such information has not been verified, and no express representation is made nor is any to be implied as to the accuracy thereof, and it is submitted subject to errors, omissions, changes of price, rental or other conditions, price sale, lease or financing, or withdrawal without notice.

## **AVAILABLE**LAND LEASE



285 Main Street, Madison, New Jersey



#### FOR ADDITIONAL INFORMATION CONTACT:



William P. Ray - Executive V.P.

Cell: (973) 737-5900

Ema