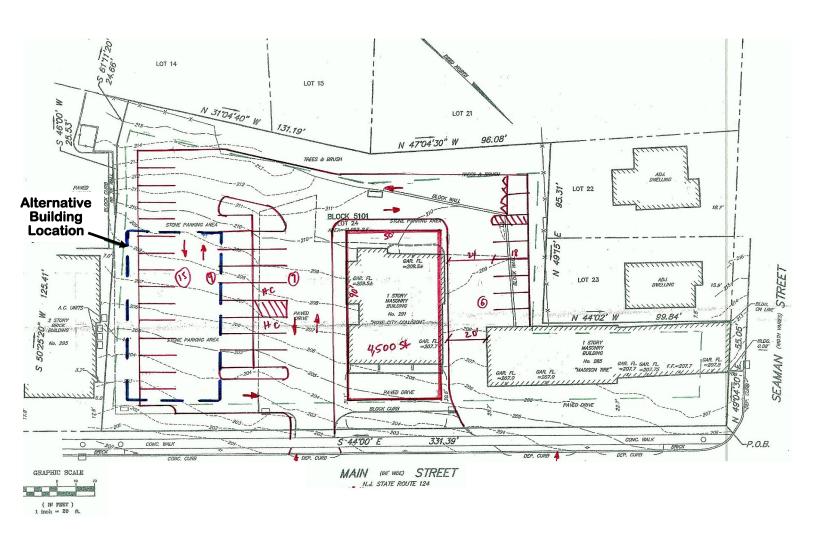

### **A**VAILABLE LAND LEASE **BKR Lamar** 285 MAIN STREET, MADISON, NEW JERSEY

## **CONCEPT B** 4,500 SQ.FT. BUILDING

#### FOR ADDITIONAL INFORMATION CONTACT:

**BKR Lamar** RETAIL SERVICES

William P. Ray - Executive V.P. Cell: (973) 737-5900

Email: wray@bkrlamar.com

695 Route 46, Suite 210, Fairfield New Jersey 07004

www.bkrlamar.com