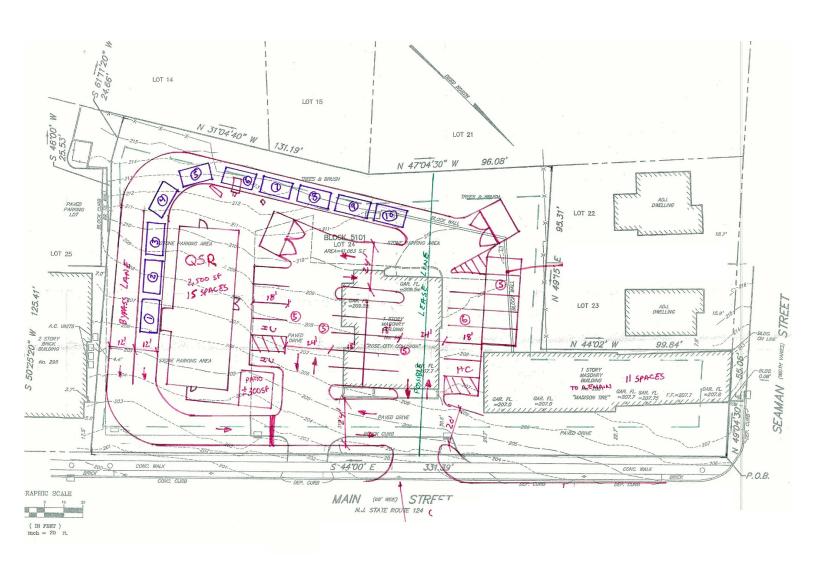

## **CONCEPT A** 2,500 SQ.FT. RESTAURANT WITH DRIVE THRU

## **CONCEPT B** 4,500 SQ.FT. BUILDING