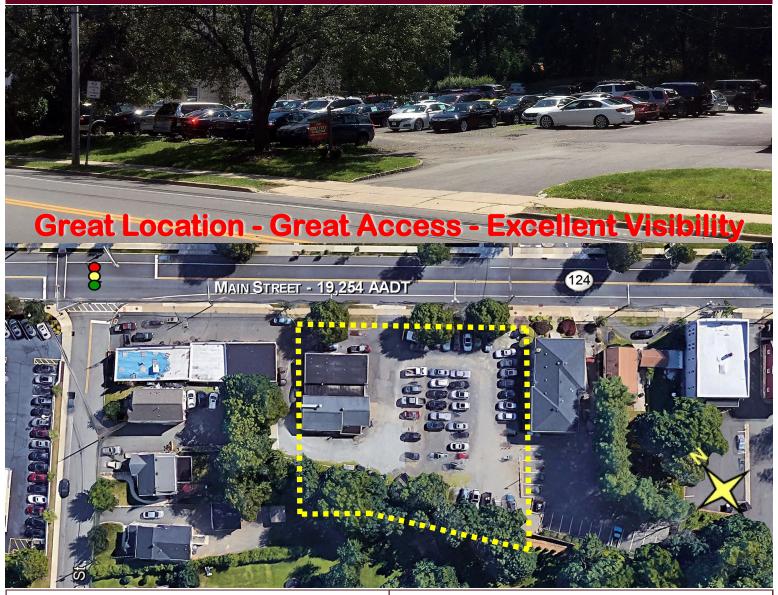

#### **Traffic Counts:**

NJ Route 124 - Approx. 19,254 AADT

# AVAILABLE LAND LEASE

285 Main Street, Madison, New Jersey