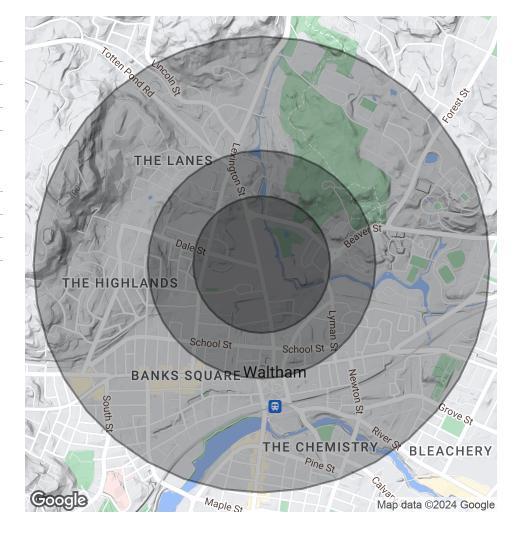

| DEMOGRAPHICS      | 0.3 MILES | 0.5 MILES | 1 MILE    |
|-------------------|-----------|-----------|-----------|
| Total Households  | 537       | 2,087     | 9,109     |
| Total Population  | 1,213     | 4,779     | 22,004    |
| Average HH Income | \$105.475 | \$117.954 | \$138.426 |

### PRIME TWO-STORY RETAIL WITH PARKING IN ULTRA-DESIRABLE WALTHAM

205 Lexington Wlatham, MA 02452

| POPULATION           | 0.3 MILES | 0.5 MILES | 1 MILE |
|----------------------|-----------|-----------|--------|
| Total Population     | 1,213     | 4,779     | 22,004 |
| Average Age          | 41        | 41        | 40     |
| Average Age (Male)   | 0         | 0         | 0      |
| Average Age (Female) | 0         | 0         | 0      |

| HOUSEHOLDS & INCOME | 0.3 MILES | 0.5 MILES | 1 MILE    |
|---------------------|-----------|-----------|-----------|
| Total Households    | 537       | 2,087     | 9,109     |
| # of Persons per HH | 2.3       | 2.3       | 2.4       |
| Average HH Income   | \$105,475 | \$117,954 | \$138,426 |
| Average House Value | \$760,118 | \$784,192 | \$755,315 |

Demographics data derived from AlphaMap

**Todd Glaskin**Sales Associate
617 843 5685