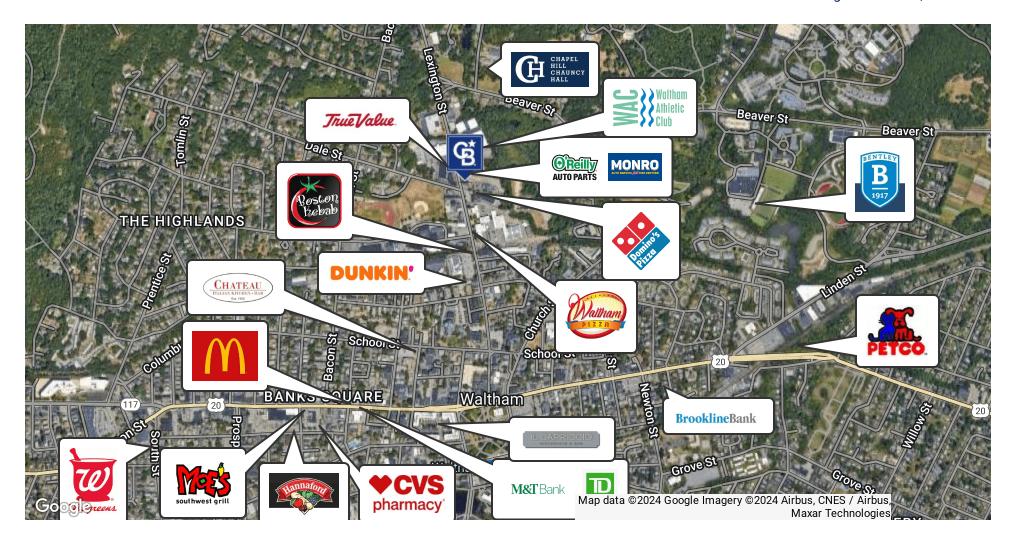

#### PROPERTY DESCRIPTION

Rarely available high visibility two-story retail space in prime Waltham location with parking. Huge windows and signage along busy Lexington Street surrounded by major local and national shopping and dining and minutes away from top ranked Bently University with 4,000+ students. Excellent width and depth.

#### PROPERTY HIGHLIGHTS

- · High visibility location with excellent windows and signage.,
- Minutes to major highways and surrounded by strong retail

## 205 Lexington Street, Waltham