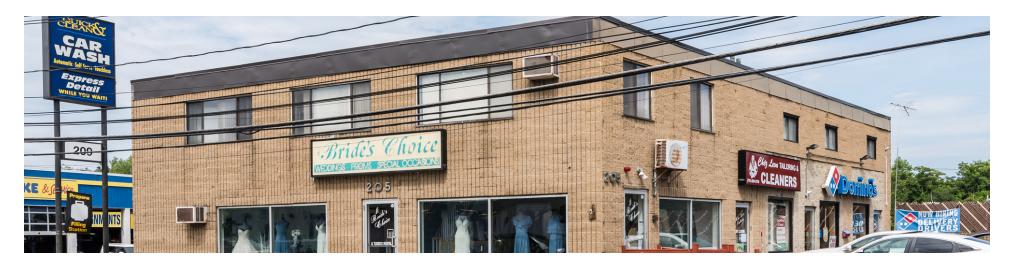

### PRIME TWO-STORY RETAIL WITH PARKING IN ULTRA-DESIRABLE WALTHAM

205 Lexington Wlatham, MA 02452

#### PROPERTY DESCRIPTION

Rarely available high visibility two-story retail space in prime Waltham location with parking. Huge windows and signage along busy Lexington Street surrounded by major local and national shopping and dining and minutes away from top ranked Bently University with 4,000+ students. Excellent width and depth.

#### PROPERTY HIGHLIGHTS

- · High visibility location with excellent windows and signage.,
- Minutes to major highways and surrounded by strong retail