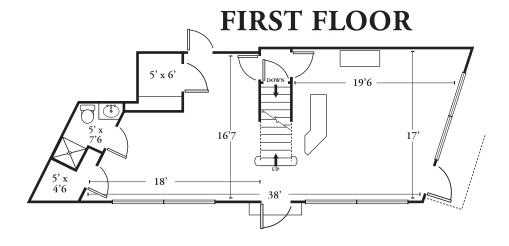

#### **OFFERING SUMMARY**

| Lease Rate:      | \$6,500.00 per month (NNN) |
|------------------|----------------------------|
| Number of Units: | 3                          |
| Available SF:    | 3,500 SF                   |
| Lot Size:        | 7,288 SF                   |
| Building Size:   | 5,380 SF                   |