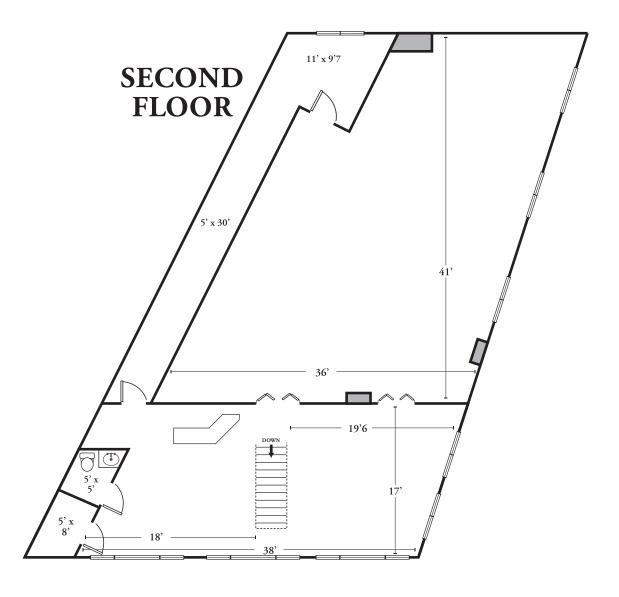

#### **OFFERING SUMMARY**

| Lease Rate:      | \$6,500.00 per month (NNN) |
|------------------|----------------------------|
| Number of Units: | 3                          |
| Available SF:    | 3,500 SF                   |
| Lot Size:        | 7,288 SF                   |
| Building Size:   | 5,380 SF                   |