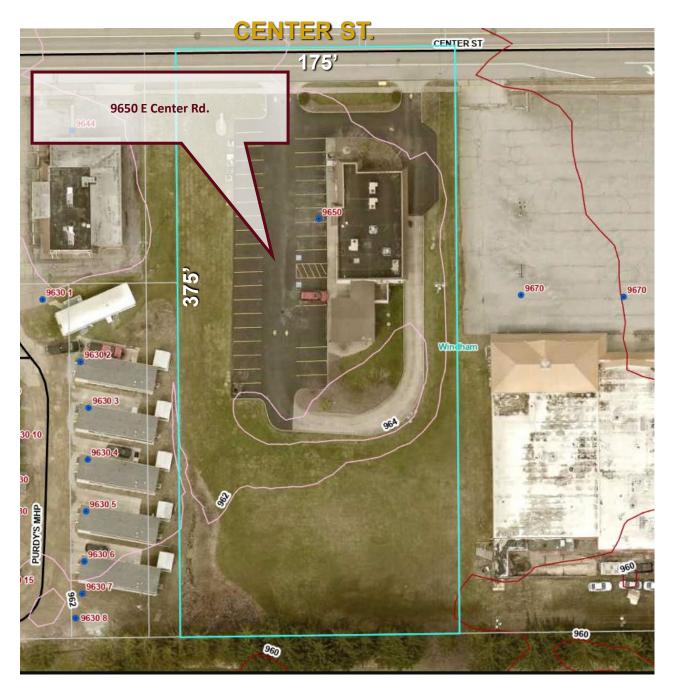

10.

#### Many recent capital improvements including:

- Storage outbuilding new in 2017
- Entire building roof re-coated in 2021
- (1) New Rooftop HVAC unit 2021
- Sealcoating and striping in 2021
- Significant Power 600 AMP/208

#### DEMOGRAPHICS

|                     | 3 MILE   | 5 MILE   | 10 MILE  |
|---------------------|----------|----------|----------|
| 23' Population      | 3,719    | 14,620   | 56,415   |
|                     |          |          |          |
| 23' Average HH Inc. | \$57,289 | \$60,710 | \$68,059 |
|                     |          |          |          |
| 23' Households      | 1,344    | 5,434    | 19,630   |



## EXTERIOR PHOTOS









## **PROXIMITY AERIAL**



OHIO 80 TURNPIKE 36,287 VPD



## AERIAL PHOTO





## EXTERIOR PHOTOS







### SITE PLAN



T Ν

## **LOCATION MAPPING**





# FOR MORE INFO



**216 736 8000** 

⊠ michael@difrancoCRE.com

𝗞 <u>www.difrancoCRE.com</u>