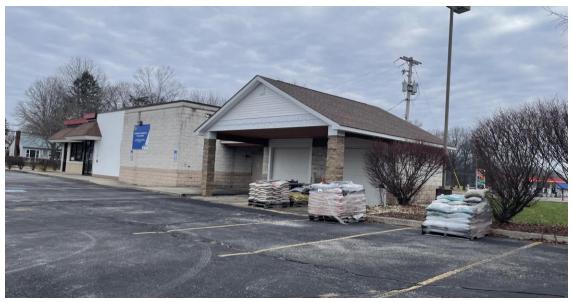

Rural 3 mile demographics with an upward housing and population trend and strong 3 mile average household incomes of \$60,710.

#### Many recent capital improvements including:

- Storage outbuilding new in 2017
- Entire building roof re-coated in 2021
- (1) New Rooftop HVAC unit 2021
- Sealcoating and striping in 2021
- Significant Power 600 AMP/208

#### DEMOGRAPHICS

|                     | 3 MILE   | 5 MILE   | 10 MILE  |
|---------------------|----------|----------|----------|
| 23' Population      | 3,719    | 14,620   | 56,415   |
|                     |          |          |          |
| 23' Average HH Inc. | \$57,289 | \$60,710 | \$68,059 |
|                     |          |          |          |
| 23' Households      | 1,344    | 5,434    | 19,630   |



## EXTERIOR PHOTOS









## **PROXIMITY AERIAL**



OHIO 80 TURNPIKE 36,287 VPD



## AERIAL PHOTO





## EXTERIOR PHOTOS







### SITE PLAN



T Ν

## **LOCATION MAPPING**





# FOR MORE INFO



**216 736 8000** 

⊠ michael@difrancoCRE.com

𝗞 <u>www.difrancoCRE.com</u>