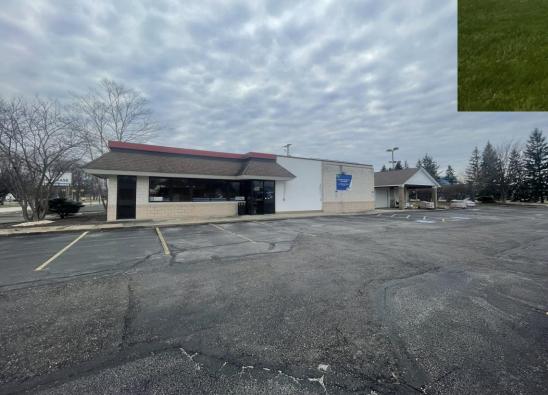

d incomes of \$60,710.

#### Many recent capital improvements including:

- Storage outbuilding new in 2017
- Entire building roof re-coated in 2021
- (1) New Rooftop HVAC unit 2021
- Sealcoating and striping in 2021
- Significant Power 600 AMP/208

#### DEMOGRAPHICS

|                     | 3 MILE   | 5 MILE   | 10 MILE  |
|---------------------|----------|----------|----------|
| 23' Population      | 3,719    | 14,620   | 56,415   |
|                     |          |          |          |
| 23' Average HH Inc. | \$57,289 | \$60,710 | \$68,059 |
|                     |          |          |          |
| 23' Households      | 1,344    | 5,434    | 19,630   |



## EXTERIOR PHOTOS









## **PROXIMITY AERIAL**



OHIO 80 TURNPIKE 36,287 VPD



## AERIAL PHOTO





## EXTERIOR PHOTOS







### SITE PLAN



T Ν

## **LOCATION MAPPING**





# FOR MORE INFO



**216 736 8000** 

⊠ michael@difrancoCRE.com

𝗞 <u>www.difrancoCRE.com</u>