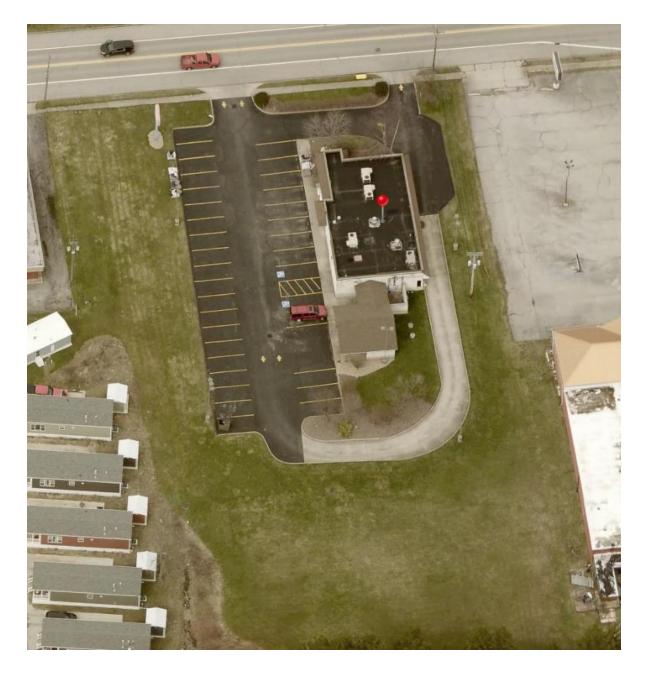

ng 3 mile average household incomes of \$60,710.

#### Many recent capital improvements including:

- Storage outbuilding new in 2017
- Entire building roof re-coated in 2021
- (1) New Rooftop HVAC unit 2021
- Sealcoating and striping in 2021
- Significant Power 600 AMP/208

#### DEMOGRAPHICS

|                     | 3 MILE   | 5 MILE   | 10 MILE  |
|---------------------|----------|----------|----------|
| 23' Population      | 3,719    | 14,620   | 56,415   |
|                     |          |          |          |
| 23' Average HH Inc. | \$57,289 | \$60,710 | \$68,059 |
|                     |          |          |          |
| 23' Households      | 1,344    | 5,434    | 19,630   |



## EXTERIOR PHOTOS









## **PROXIMITY AERIAL**



OHIO 80 TURNPIKE 36,287 VPD



## AERIAL PHOTO





## EXTERIOR PHOTOS







### SITE PLAN



T Ν

## **LOCATION MAPPING**





# FOR MORE INFO



**216 736 8000** 

⊠ michael@difrancoCRE.com

𝗞 <u>www.difrancoCRE.com</u>