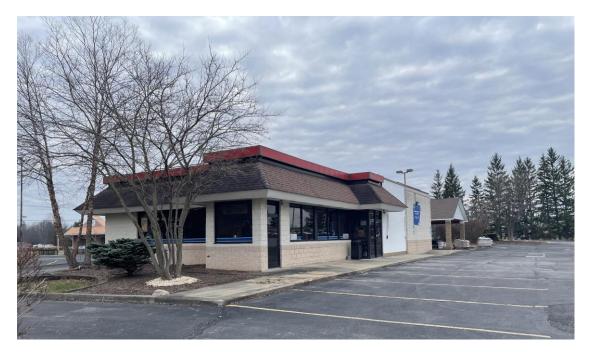

ng Rural 3 mile demographics with an upward housing and population trend and strong 3 mile average household incomes of \$60,710.

#### Many recent capital improvements including:

- Storage outbuilding new in 2017
- Entire building roof re-coated in 2021
- (1) New Rooftop HVAC unit 2021
- Sealcoating and striping in 2021
- Significant Power 600 AMP/208

#### DEMOGRAPHICS

|                     | 3 MILE   | 5 MILE   | 10 MILE  |
|---------------------|----------|----------|----------|
| 23' Population      | 3,719    | 14,620   | 56,415   |
|                     |          |          |          |
| 23' Average HH Inc. | \$57,289 | \$60,710 | \$68,059 |
|                     |          |          |          |
| 23' Households      | 1,344    | 5,434    | 19,630   |



## EXTERIOR PHOTOS









## **PROXIMITY AERIAL**



OHIO 80 TURNPIKE 36,287 VPD



## AERIAL PHOTO





## EXTERIOR PHOTOS







### SITE PLAN



T Ν

## **LOCATION MAPPING**





# FOR MORE INFO



**216 736 8000** 

⊠ michael@difrancoCRE.com

𝗞 <u>www.difrancoCRE.com</u>