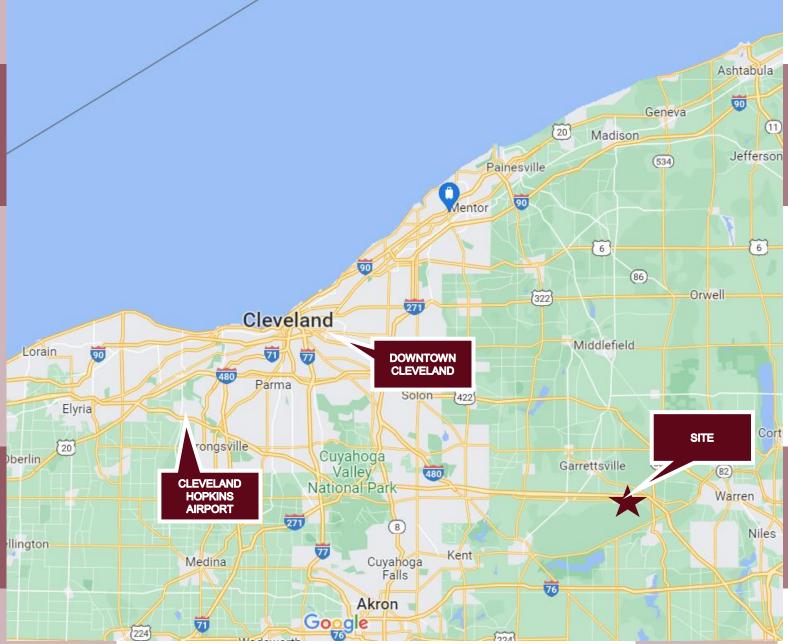

provements including:

- Storage outbuilding new in 2017
- Entire building roof re-coated in 2021
- (1) New Rooftop HVAC unit 2021
- Sealcoating and striping in 2021
- Significant Power 600 AMP/208

#### DEMOGRAPHICS

|                     | 3 MILE   | 5 MILE   | 10 MILE  |
|---------------------|----------|----------|----------|
| 23' Population      | 3,719    | 14,620   | 56,415   |
|                     |          |          |          |
| 23' Average HH Inc. | \$57,289 | \$60,710 | \$68,059 |
|                     |          |          |          |
| 23' Households      | 1,344    | 5,434    | 19,630   |



## EXTERIOR PHOTOS









## **PROXIMITY AERIAL**



OHIO 80 TURNPIKE 36,287 VPD



## AERIAL PHOTO





## EXTERIOR PHOTOS







### SITE PLAN



T Ν

## **LOCATION MAPPING**





# FOR MORE INFO



**216 736 8000** 

⊠ michael@difrancoCRE.com

𝗞 <u>www.difrancoCRE.com</u>