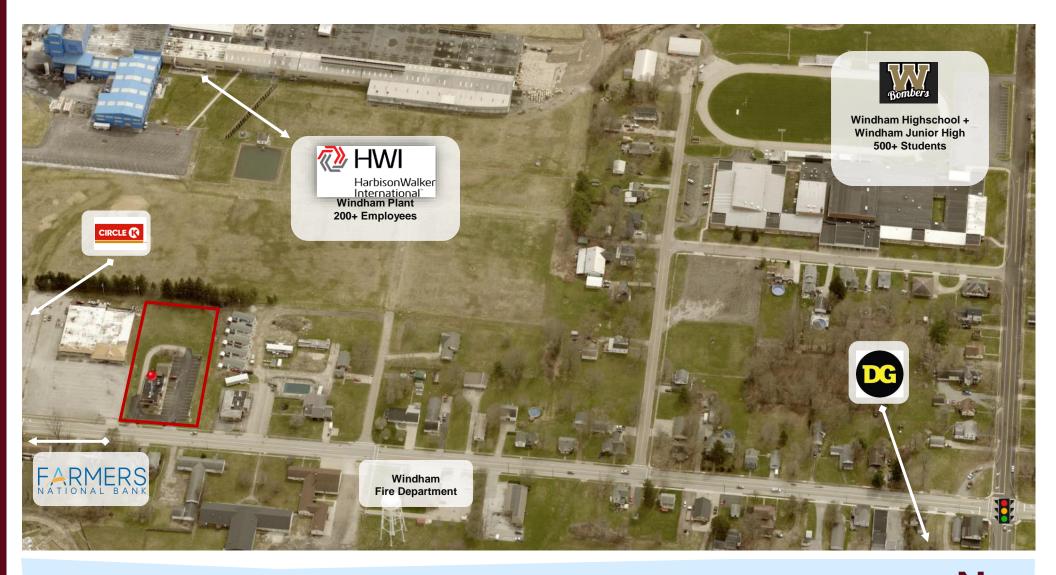

th an upward housing and population trend and strong 3 mile average household incomes of \$60,710.

#### Many recent capital improvements including:

- Storage outbuilding new in 2017
- Entire building roof re-coated in 2021
- (1) New Rooftop HVAC unit 2021
- Sealcoating and striping in 2021
- Significant Power 600 AMP/208

#### DEMOGRAPHICS

|                     | 3 MILE   | 5 MILE   | 10 MILE  |
|---------------------|----------|----------|----------|
| 23' Population      | 3,719    | 14,620   | 56,415   |
|                     |          |          |          |
| 23' Average HH Inc. | \$57,289 | \$60,710 | \$68,059 |
|                     |          |          |          |
| 23' Households      | 1,344    | 5,434    | 19,630   |



## EXTERIOR PHOTOS









## **PROXIMITY AERIAL**



OHIO 80 TURNPIKE 36,287 VPD



## AERIAL PHOTO





## EXTERIOR PHOTOS







### SITE PLAN



T Ν

## **LOCATION MAPPING**





# FOR MORE INFO



**216 736 8000** 

⊠ michael@difrancoCRE.com

𝗞 <u>www.difrancoCRE.com</u>