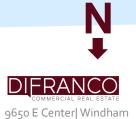

tion trend and strong 3 mile average household incomes of \$60,710.

#### Many recent capital improvements including:

- Storage outbuilding new in 2017
- Entire building roof re-coated in 2021
- (1) New Rooftop HVAC unit 2021
- Sealcoating and striping in 2021
- Significant Power 600 AMP/208

#### DEMOGRAPHICS

|                     | 3 MILE   | 5 MILE   | 10 MILE  |
|---------------------|----------|----------|----------|
| 23' Population      | 3,719    | 14,620   | 56,415   |
|                     |          |          |          |
| 23' Average HH Inc. | \$57,289 | \$60,710 | \$68,059 |
|                     |          |          |          |
| 23' Households      | 1,344    | 5,434    | 19,630   |



## EXTERIOR PHOTOS









## **PROXIMITY AERIAL**



OHIO 80 TURNPIKE 36,287 VPD



## AERIAL PHOTO





## EXTERIOR PHOTOS







### SITE PLAN



T Ν

## **LOCATION MAPPING**





# FOR MORE INFO



**216 736 8000** 

⊠ michael@difrancoCRE.com

𝗞 <u>www.difrancoCRE.com</u>