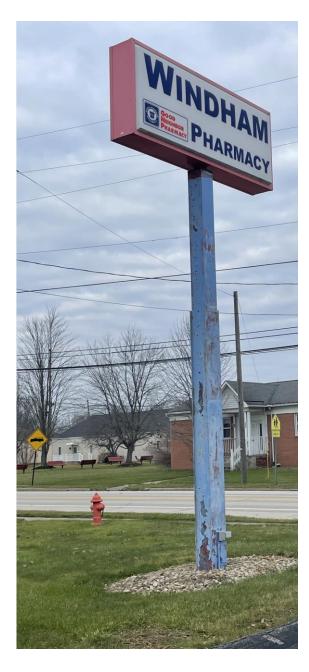

#### HIGHLIGHTS:

Price: <u>\$375,000</u> **\$275,000** 

Zoning: C-2 Commercial

Land: 1.57 Acres – 175' feet of frontage

Size: 2,303 sf

Parcel: 41-046-00-00-003-001

- Large pylon monument sign
- Additional land in rear for expansion and upside
- Former Burger King that's perfect for drive-thru concept or office medical
- Multiple opportunities for an investor or owner user.
- Well constructed split faced block building with drive thru and detached garage.
- Priced well below replacement value at \$162/sf
- Strong Rural 3 mile demographics with an upward housing and population trend and strong 3 mile average household incomes of \$60,710.