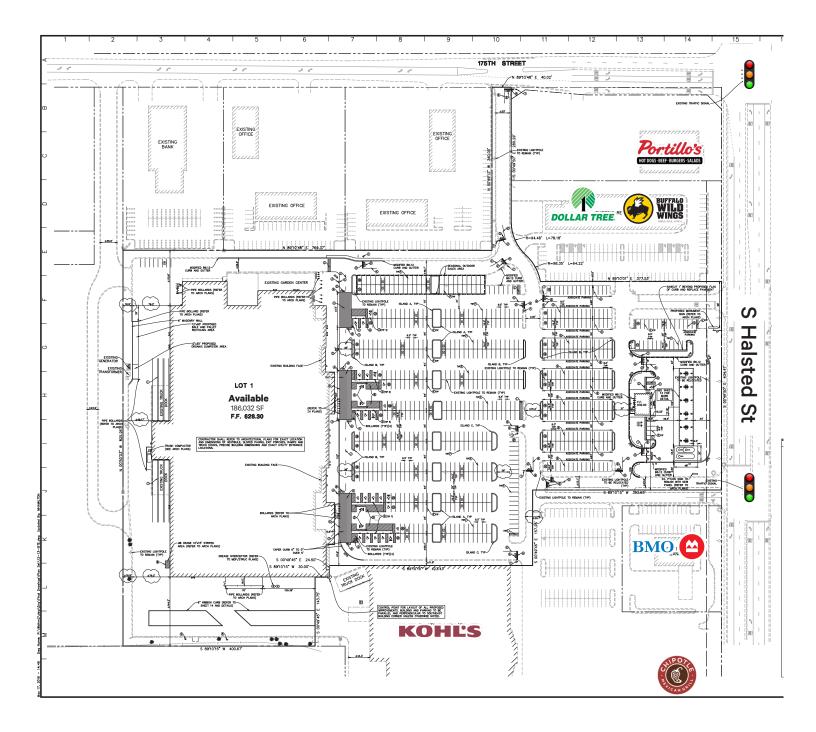

quet facility.

+ Homewood was recently ranked third "Best Place to Live" by CNN Money.com 17550 S Halsted Street Homewood, IL 60430 Store #5404

### **Click to Tour the Property Virtually**



### **Contact Us**

#### Jim Sakanich

Senior Vice President +1 312 608.3254 jim.sakanich@cbre.com

#### Sean McCourt

Senior Vice President +1 312 297 7688 sean.mccourt@cbre.com

#### CBRE, Inc. | Chicago

321 N. Clark Street, Suite 3400 Chicago, IL 60654 +1 312 935 1400 Licensed Real Estate Broker

### For Lease

## Site Overview

## Annual Number of Visits

- + Kohl's 551,600
- + Portillo's 549,700
- + Dollar Tree 341,300
- + Chipotle 147,700
- + McDonald's 162,900
- + Buffalo Wild Wings 141,800
- + BMO 34,000
- + Homewood Square 2.3 M
- + Park Place Plaza 2.0 M





### For Lease

## Site Plan





### Former Walmart Supercenter | 186,032 Sq. Ft.

17550 S Halsted Street | Homewood, IL 60430 | Store #5404

### For Lease

## Area Overview

Located 25 miles south of Downtown Chicago, Homewood is one of the more healthy retail sub-markets in the south suburbs. The area has many local and national tenants with ample commuter access to many Amtrak, Metra and Pace stops. Homewood has been recognized by many local news sources as "a creative community with a high standard for quality of life and an abundance of amenities for young families."



**Businesses** 

(5 Mi)

6,735 • 679 Rooms

000

**Employees** 

10 Hotels

**Hotels** 

(3 Mi)



83,337



College • Canadian National Railway Company

Traffic Generators

• Park Place Plaza • Homewood Square Washington Park Plaza • Wind Creek C