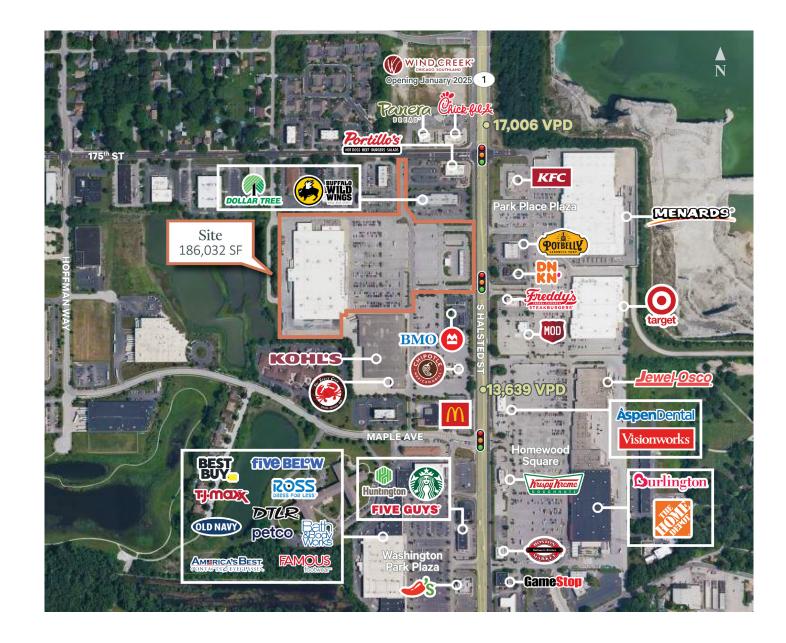

## Site Overview

+ When construction is completed, the 70,000 sq. ft. Wind Creek Casino will be located just north of the site and includes a 252-room luxury resort, entertainment center and banquet facility.

+ Homewood was recently ranked third "Best Place to Live" by CNN Money.com 17550 S Halsted Street Homewood, IL 60430 Store #5404

## Annual Number of Visits

- + Kohl's 551,600
- + Portillo's 549,700
- + Dollar Tree 341,300
- + Chipotle 147,700
- + McDonald's 162,900
- + Buffalo Wild Wings 141,800
- + BMO 34,000
- + Homewood Square 2.3 M
- + Park Place Plaza 2.0 M