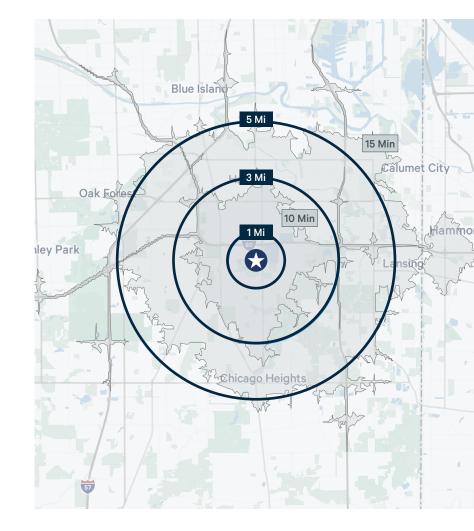

**Businesses** 

(5 Mi)

6,735 • 679 Rooms

000

**Employees** 

10 Hotels

**Hotels** 

(3 Mi)

83,337

College • Canadian National Railway Company

Traffic Generators

• Park Place Plaza • Homewood Square Washington Park Plaza • Wind Creek Casino

| 2022<br>Estimates | Total<br>Population | Daytime<br>Population | Total<br>Households | Median<br>HH Income | Median<br>Age |
|-------------------|---------------------|-----------------------|---------------------|---------------------|---------------|
| 1 Mile            | 6,735               | 9,236                 | 2,333               | \$68,304            | 44.0          |
| 3 Miles           | 69,977              | 74,372                | 25,870              | \$73,197            | 40.3          |
| 5 Miles           | 208,816             | 204,320               | 76,853              | \$63,828            | 39.3          |
| 5 Minutes         | 8,648               | 12,219                | 3,547               | \$73,055            | 42.1          |
| 10 Minutes        | 87,478              | 92,089                | 32,501              | \$68,372            | 40.1          |
| 15 Minutes        | 326,319             | 314,583               | 120,901             | \$60,904            | 38.5          |