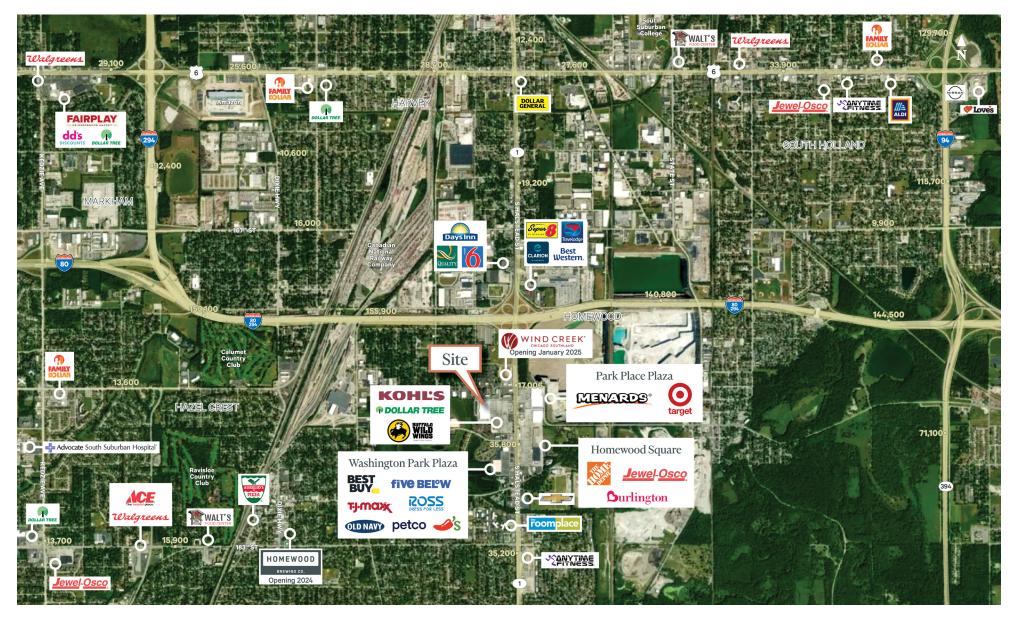

## Site Overview

+ When construction is completed, the 70,000 sq. ft. Wind Creek Casino will be located just north of the site and includes a 252-room luxury resort, entertainment center and banquet facility.

+ Homewood was recently ranked third "Best Place to Live" by CNN Money.com 17550 S Halsted Street Homewood, IL 60430 Store #5404

83,337

College • Canadian National Railway Company

Traffic Generators

• Park Place Plaza • Homewood Square Washington Park Plaza • Wind Creek Casino

| 2022<br>Estimates | Total<br>Population | Daytime<br>Population | Total<br>Households | Median<br>HH Income | Median<br>Age |
|-------------------|---------------------|-----------------------|---------------------|---------------------|---------------|
| 1 Mile            | 6,735               | 9,236                 | 2,333               | \$68,304            | 44.0          |
| 3 Miles           | 69,977              | 74,372                | 25,870              | \$73,197            | 40.3          |
| 5 Miles           | 208,816             | 204,320               | 76,853              | \$63,828            | 39.3          |
| 5 Minutes         | 8,648               | 12,219                | 3,547               | \$73,055            | 42.1          |
| 10 Minutes        | 87,478              | 92,089                | 32,501              | \$68,372            | 40.1          |
| 15 Minutes        | 326,319             | 314,583               | 120,901             | \$60,904            | 38.5          |