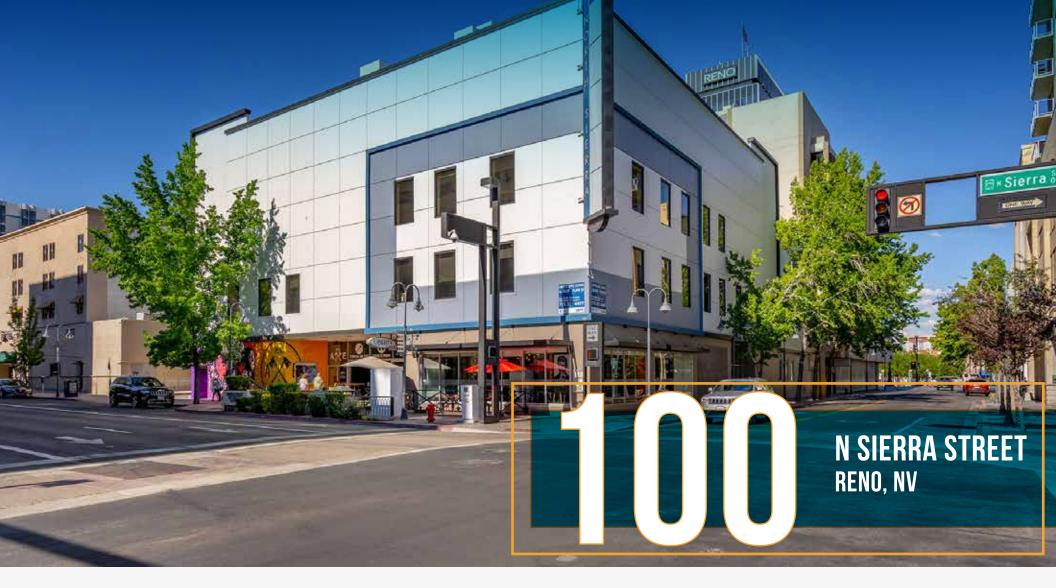

THREE-STORY MIXED-USE BUILDING IN THE HEART OF DOWNTOWN RENO

CBRE

Across the street from the City of Reno parking garage which offers 650 parking spots

Liberty Food & Wine Restaurant and Reno Axe within the building

Building Signage Available

100 N Sierra sits in the heart of Downtown Reno on the corner of 1st Street and N Sierra Street, across from the Century Riverside 12 Theater. Surrounded by a wide assortment of amenities including some of the trendiest restaurants, bars, coffee shops, boutiques and living spaces. Midtown, The River Walk and Greater Nevada Field are all within walking distance.