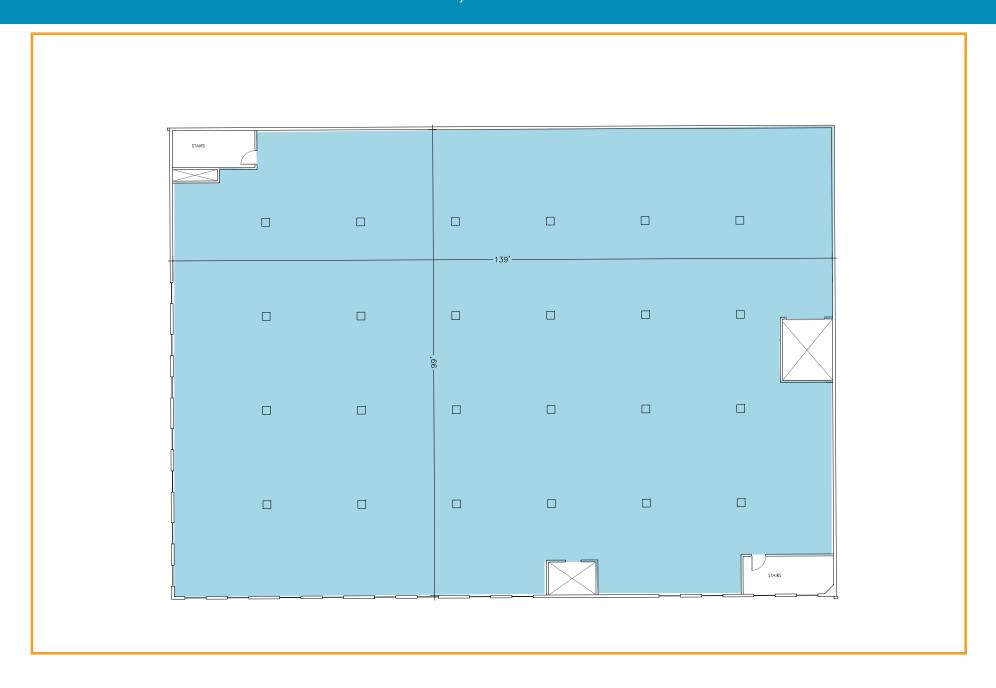

Suite 240 1,897 SF
- \$2.00 PSF/Mo., Full Service
- Third Floor 13,875 SF



Across the street from the City of Reno parking garage which offers 650 parking spots



Liberty Food & Wine Restaurant and Reno Axe within the building



Building Signage Available

100 N Sierra sits in the heart of Downtown Reno on the corner of 1st Street and N Sierra Street, across from the Century Riverside 12 Theater. Surrounded by a wide assortment of amenities including some of the trendiest restaurants, bars, coffee shops, boutiques and living spaces. Midtown, The River Walk and Greater Nevada Field are all within walking distance.

# AREA MAP



## AMENITY MAP



# FULLY FURNISHED SUITES AVAILABLE

1,897 SF - 3,655 SF



## PROPERY PHOTOS









# PROPERY PHOTOS









# THIRD FLOOR PLAN 13,875 SF



# WHY RENO?



REGARDING TESLA'S DECISION TO BUILD A GIGAFACTORY NEAR RENO:
"THIS IS NOT JUST ABOUT INCENTIVES. INEVADA IS AJ REALLY GET THINGS
DONE STATE. THAT WAS A REALLY IMPORTANT PART OF THE DECISION."

Elon Musk, CEO, Tesla Motors



"RENO PLAYS AN INCREDIBLY IMPORTANT ROLE IN THE PRODUCTS AND SERVICES THAT WE PROVIDE OUR CUSTOMERS WORLDWIDE. WITHOUT THE DATA CENTER HERE, NONE OF THIS WOULD BE POSSIBLE. WE'VE INVESTED \$1.6 BILLION IN THE REGION TODAY AND OVER THE COURSE OF THE NEXT SIX YEARS. WE INTEND TO INVEST AN ADDITIONAL \$1 BILLION."

Tim Cook, Tech Company CEO



"IN FEBRUARY OF 2017, THE LAS VEGAS-BASED SWITCH HAS OPENED THE LARGEST DATA CENTER IN THE WORLD, NEXT TO TESLA INC.'S BATTERY FACTORY IN NORTHERN NEVADA'S TAHOE RENO INDUSTRIAL CENTER. COVERING 1.3 MILLION SQUARE