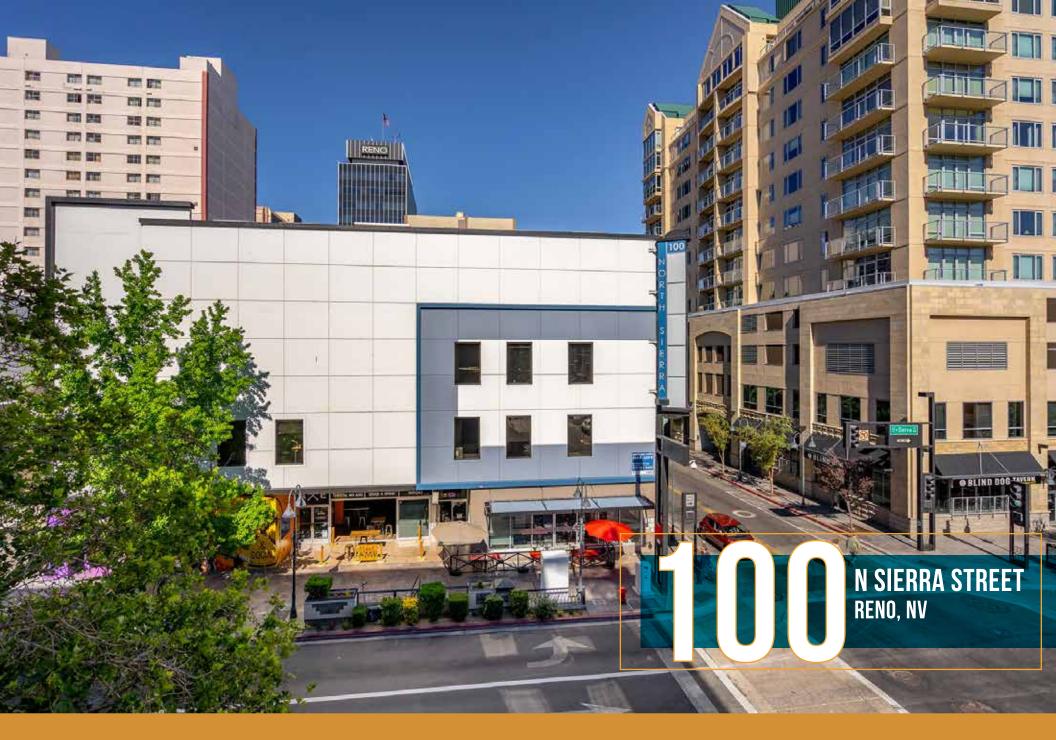

THREE-STORY MIXED-USE BUILDING IN THE HEART OF DOWNTOWN RENO

CBRE

Across the street from the City of Reno parking garage which offers 650 parking spots

Liberty Food & Wine Restaurant and Reno Axe within the building

Building Signage Available

100 N Sierra sits in the heart of Downtown Reno on the corner of 1st Street and N Sierra Street, across from the Century Riverside 12 Theater. Surrounded by a wide assortment of amenities including some of the trendiest restaurants, bars, coffee shops, boutiques and living spaces. Midtown, The River Walk and Greater Nevada Field are all within walking distance.