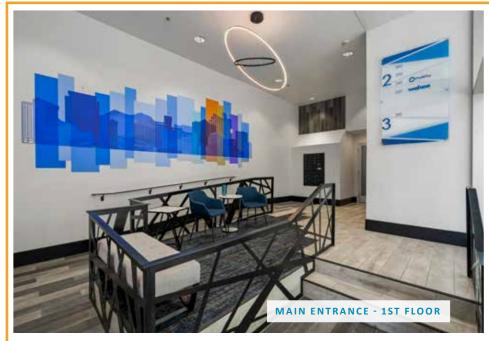

le Lease Terms



Swing Space Available

- Suite 200 3,655 SF
- Suite 240 1,897 SF
- \$2.00 PSF/Mo., Full Service
- Third Floor 13,875 SF



Across the street from the City of Reno parking garage which offers 650 parking spots



Liberty Food & Wine Restaurant and Reno Axe within the building



Building Signage Available

100 N Sierra sits in the heart of Downtown Reno on the corner of 1st Street and N Sierra Street, across from the Century Riverside 12 Theater. Surrounded by a wide assortment of amenities including some of the trendiest restaurants, bars, coffee shops, boutiques and living spaces. Midtown, The River Walk and Greater Nevada Field are all within walking distance.

# AREA MAP



## AMENITY MAP



# FULLY FURNISHED SUITES AVAILABLE

1,897 SF - 3,655 SF



## PROPERY PHOTOS









# PROPERY PHOTOS









# THIRD FLOOR PLAN 13,875 SF



# WHY RENO?



REGARDING TESLA'S DECISION TO BUILD A GIGAFACTORY NEAR RENO:
"THIS IS NOT JUST ABOUT INCENTIVES. INEVADA IS AJ REALLY GET THINGS
DONE STATE. THAT WAS A REALLY IMPORTANT PART OF THE DECISION."

Elon Musk, CEO, Tesla Motors



"RENO PLAYS AN INCREDIBLY IMPORTANT ROLE IN THE PRODUCTS AND SERVICES THAT WE PROVIDE OUR CUSTOMERS WORLDWIDE. WITHOUT THE DATA CENTER HERE, NONE OF THIS WOULD BE POSSIBLE. WE'VE INVESTED \$1.6 BILLION IN THE REGION TODAY AND OVER THE COURSE OF THE NEXT SIX YEARS. WE INTEND TO INVEST AN ADDITIONAL \$1 BILLION."

Tim Cook, Tech Company CEO



"IN FEBRUARY OF 2017, THE LAS VEGAS-BASED SWITCH HAS OPENED THE LARGEST DATA CENTER IN THE WORLD, NEXT TO TESLA INC.'S BATTERY FACTORY IN NORTHERN NEV