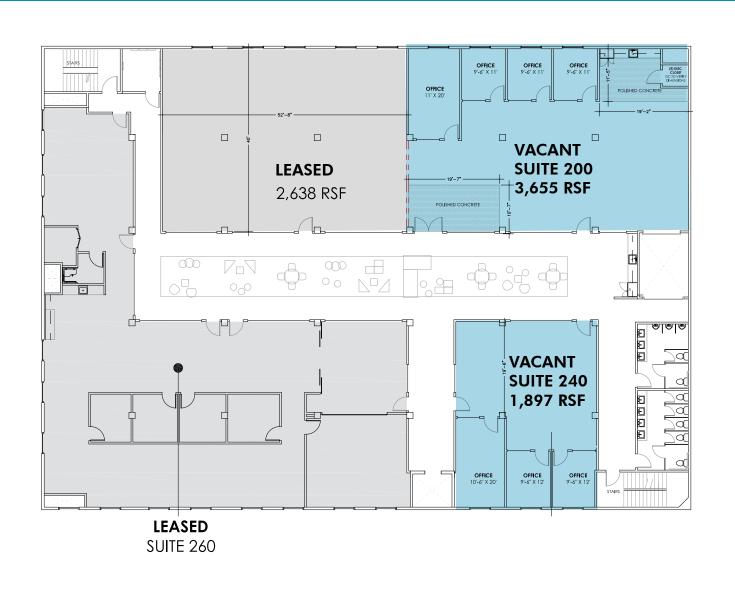

### PROPERTY HIGHLIGHTS

Fully Furnished Suites Available

Short and Flexible Lease Terms

Swing Space Available

- Suite 200 3,655 SF
- Suite 240 1,897 SF
- \$2.00 PSF/Mo., Full Service
- Third Floor 13,875 SF

# FULLY FURNISHED SUITES AVAILABLE

1,897 SF - 3,655 SF