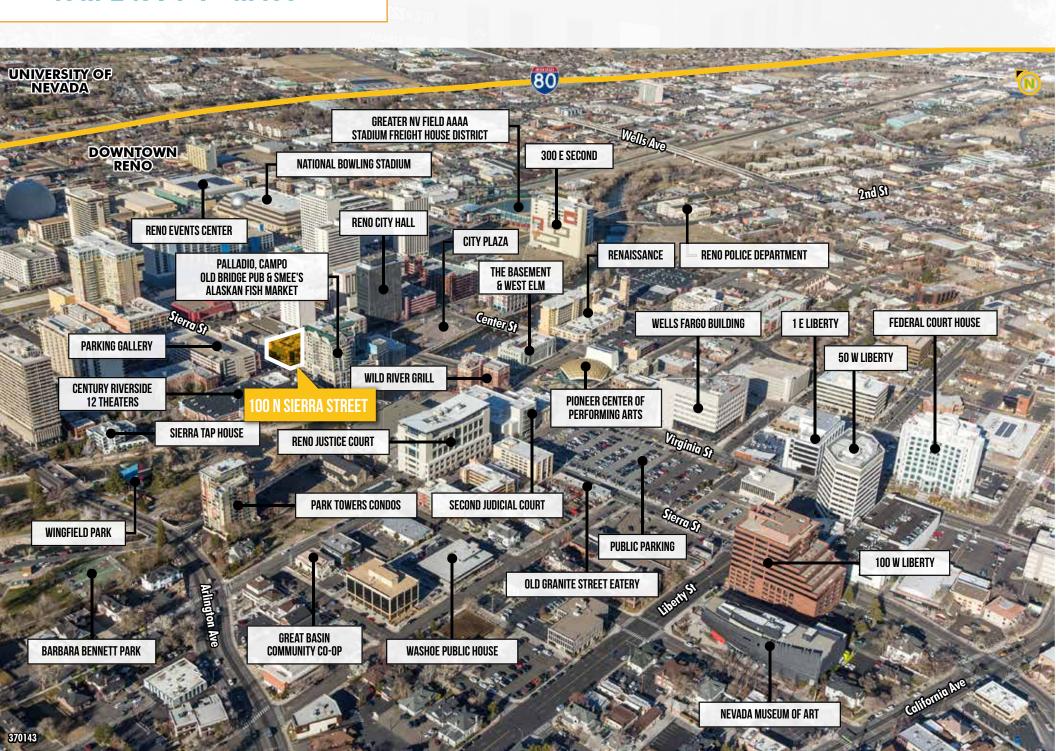

## AMENITY MAP

Across the street from the City of Reno parking garage which offers 650 parking spots

Liberty Food & Wine Restaurant and Reno Axe within the building

Building Signage Available

100 N Sierra sits in the heart of Downtown Reno on the corner of 1st Street and N Sierra Street, across from the Century Riverside 12 Theater. Surrounded by a wide assortment of amenities including some of the trendiest restaurants, bars, coffee shops, boutiques and living spaces. Midtown, The River Walk and Greater Nevada Field are all within walking distance.