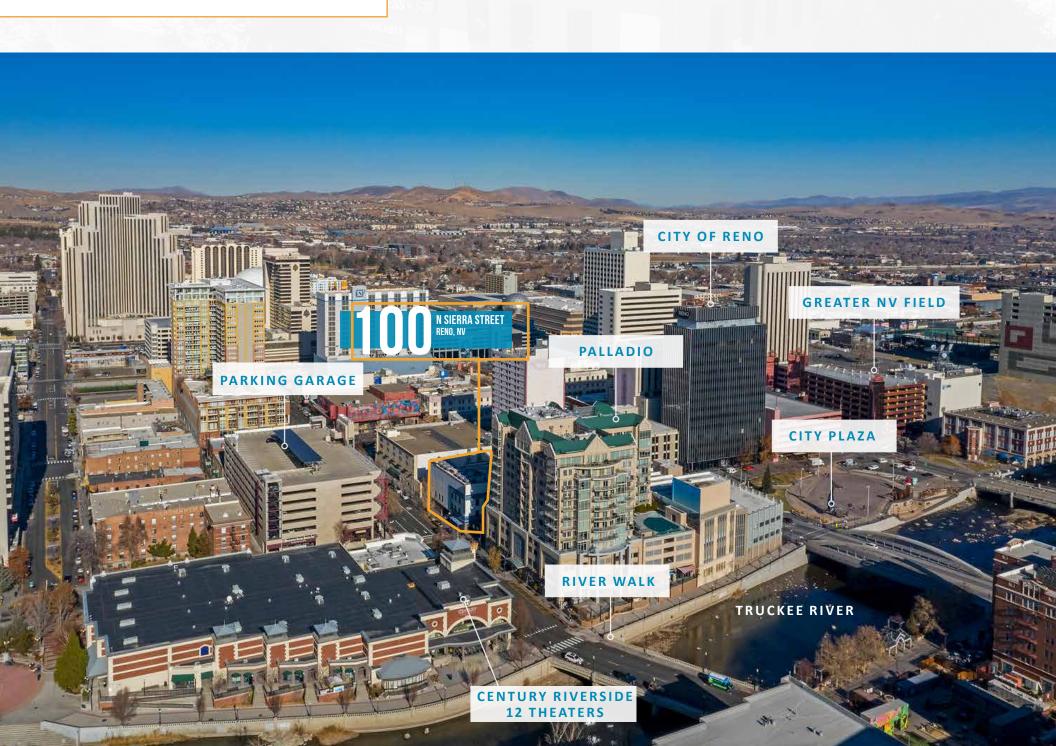

# AREA MAP

Across the street from the City of Reno parking garage which offers 650 parking spots

Liberty Food & Wine Restaurant and Reno Axe within the building

Building Signage Available

100 N Sierra sits in the heart of Downtown Reno on the corner of 1st Street and N Sierra Street, across from the Century Riverside 12 Theater. Surrounded by a wide assortment of amenities including some of the trendiest restaurants, bars, coffee shops, boutiques and living spaces. Midtown, The River Walk and Greater Nevada Field are all within walking distance.