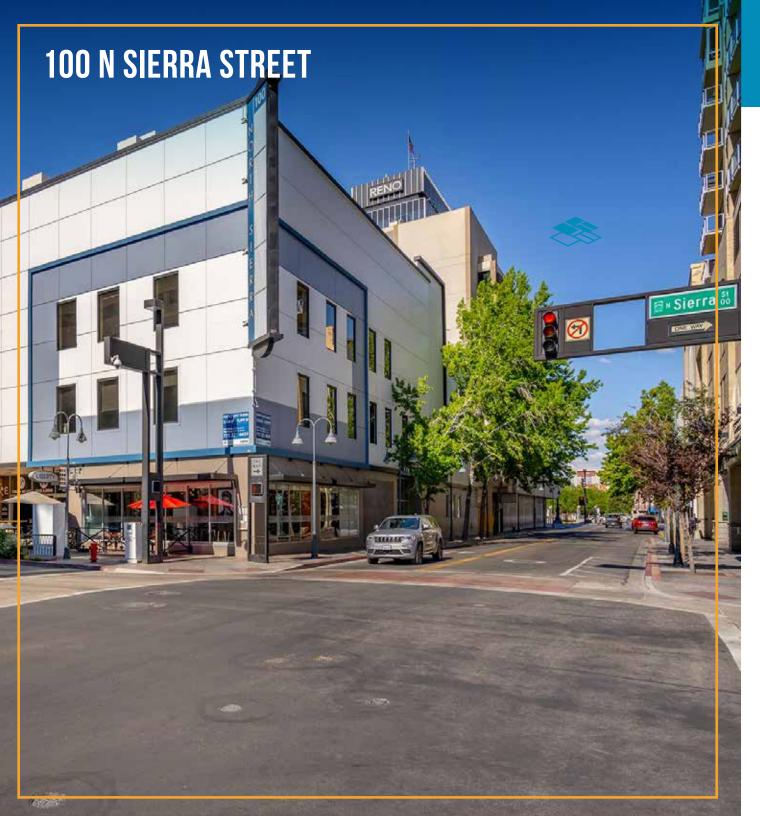

Across the street from the City of Reno parking garage which offers 650 parking spots

Liberty Food & Wine Restaurant and Reno Axe within the building

Building Signage Available

100 N Sierra sits in the heart of Downtown Reno on the corner of 1st Street and N Sierra Street, across from the Century Riverside 12 Theater. Surrounded by a wide assortment of amenities including some of the trendiest restaurants, bars, coffee shops, boutiques and living spaces. Midtown, The River Walk and Greater Nevada Field are all within walking distance.