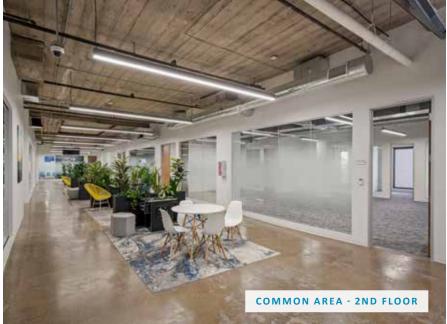

Lease Terms



Swing Space Available

- Suite 200 3,655 SF
- Suite 240 1,897 SF
- \$2.00 PSF/Mo., Full Service
- Third Floor 13,875 SF



Across the street from the City of Reno parking garage which offers 650 parking spots



Liberty Food & Wine Restaurant and Reno Axe within the building



Building Signage Available

100 N Sierra sits in the heart of Downtown Reno on the corner of 1st Street and N Sierra Street, across from the Century Riverside 12 Theater. Surrounded by a wide assortment of amenities including some of the trendiest restaurants, bars, coffee shops, boutiques and living spaces. Midtown, The River Walk and Greater Nevada Field are all within walking distance.

# AREA MAP



## AMENITY MAP



# FULLY FURNISHED SUITES AVAILABLE

1,897 SF - 3,655 SF



## PROPERY PHOTOS









# PROPERY PHOTOS









# THIRD FLOOR PLAN 13,875 SF



# WHY RENO?



REGARDING TESLA'S DECISION TO BUILD A GIGAFACTORY NEAR RENO:
"THIS IS NOT JUST ABOUT INCENTIVES. INEVADA IS AJ REALLY GET THINGS
DONE STATE. THAT WAS A REALLY IMPORTANT PART OF THE DECISION."

Elon Musk, CEO, Tesla Motors



"RENO PLAYS AN INCREDIBLY IMPORTANT ROLE IN THE PRODUCTS AND SERVICES THAT WE PROVIDE OUR CUSTOMERS WORLDWIDE. WITHOUT THE DATA CENTER HERE, NONE OF THIS WOULD BE POSSIBLE. WE'VE INVESTED \$1.6 BILLION IN THE REGION TODAY AND OVER THE COURSE OF THE NEXT SIX YEARS. WE INTEND TO INVEST AN ADDITIONAL \$1 BILLION."

Tim Cook, Tech Company CEO



"IN FEBRUARY OF 2017, THE LAS VEGAS-BASED SWITCH HAS OPENED THE LARGEST DATA CENTER IN THE WORLD, NEXT TO TESLA INC.'S BATTERY FACTORY IN NORTHERN NEVAD