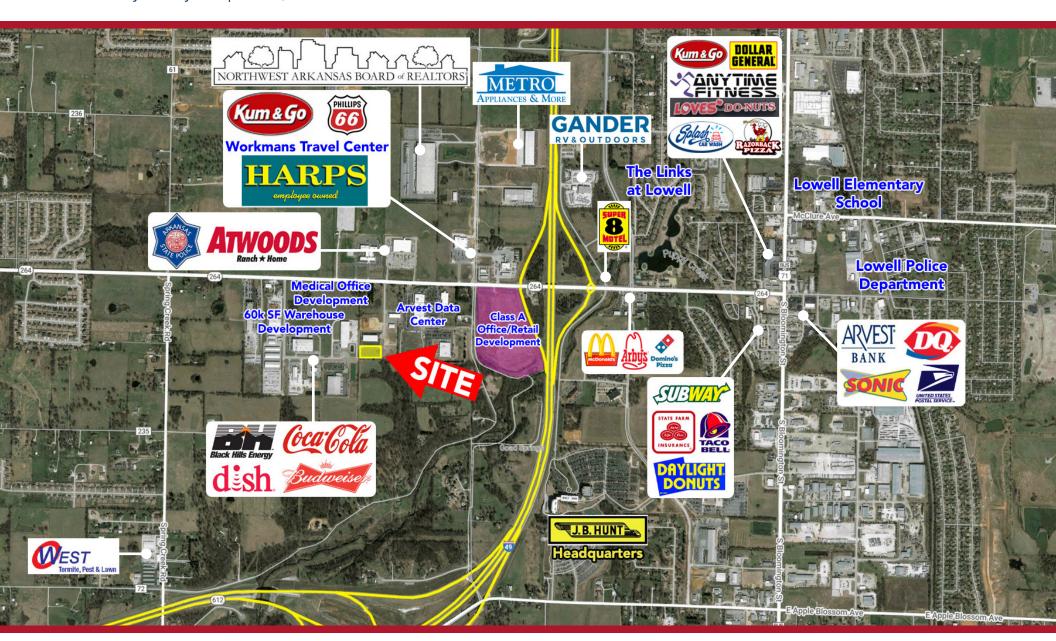

Grant Parkway & Hwy 264 | Lowell, AR 72745

### **COMMENTS**

- Easy access to I-49; Exit 78
- Centrally located on the NWA corridor so tenants can serve the entire NWA market
- Each end cap will have two loading docks
- Grade level dock door
- Customizable space (mix of office vs shop space)
- Ample parking
- 18 wheeler access
- ESFR fire sprinkler system