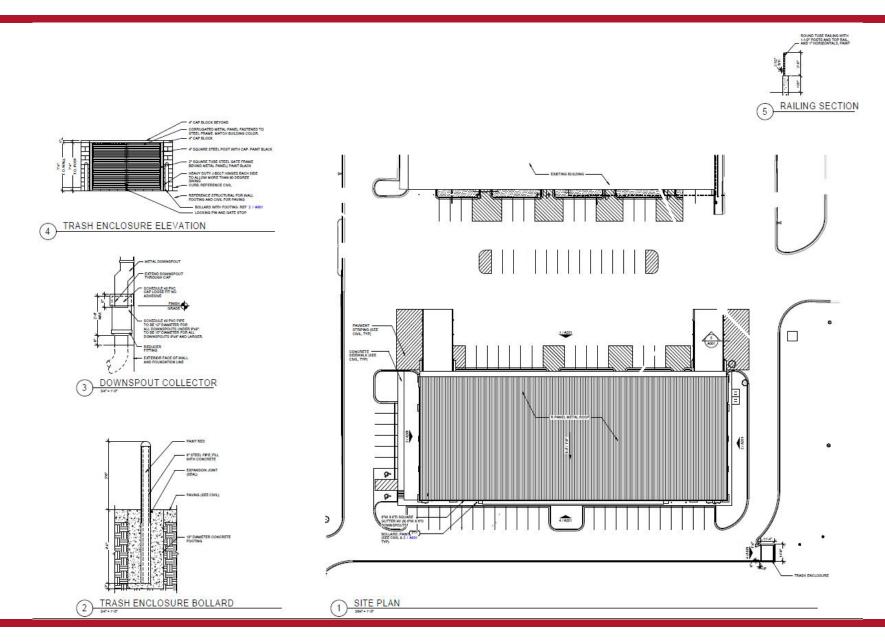

### **COMMENTS**

- Easy access to I-49; Exit 78
- Centrally located on the NWA corridor so tenants can serve the entire NWA market
- Each end cap will have two loading docks
- Grade level dock door
- Customizable space (mix of office vs shop space)
- Ample parking
- 18 wheeler access
- ESFR fire sprinkler system