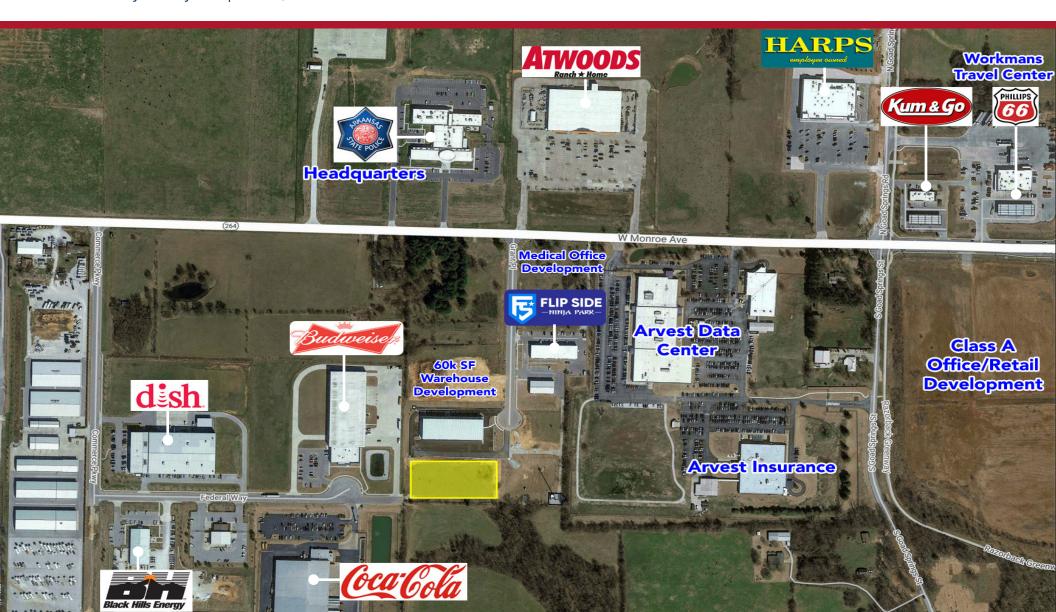

Grant Parkway & Hwy 264 | Lowell, AR 72745

### **COMMENTS**

- Easy access to I-49; Exit 78
- Centrally located on the NWA corridor so tenants can serve the entire NWA market
- Each end cap will have two loading docks
- Grade level dock door
- Customizable space (mix of office vs shop space)
- Ample parking
- 18 wheeler access
- ESFR fire sprinkler system