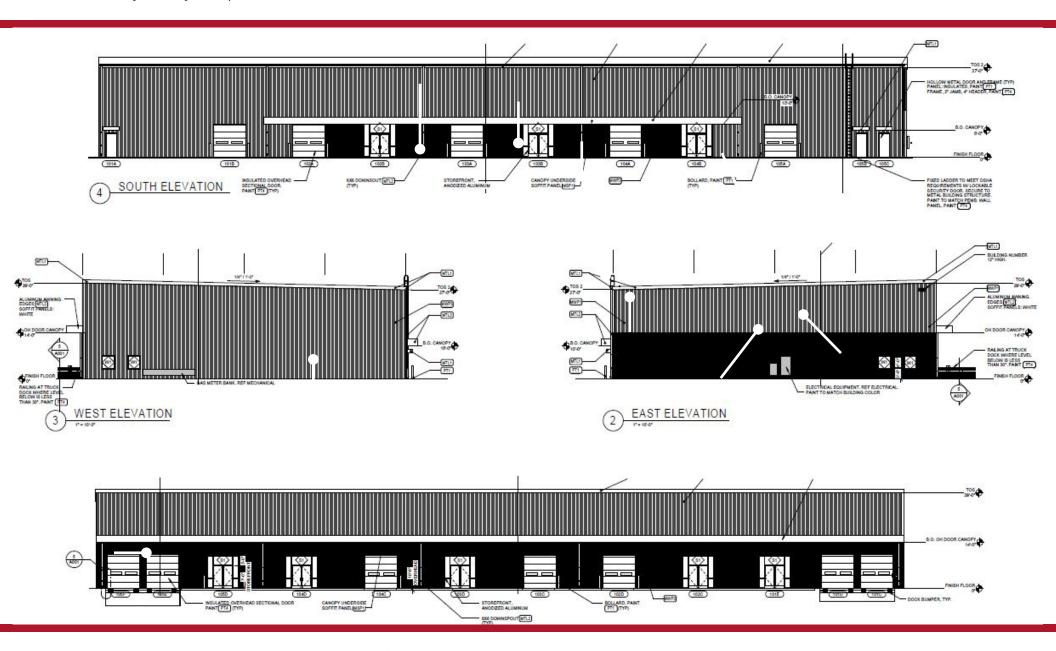

### **COMMENTS**

- Easy access to I-49; Exit 78
- Centrally located on the NWA corridor so tenants can serve the entire NWA market
- Each end cap will have two loading docks
- Grade level dock door
- Customizable space (mix of office vs shop space)
- Ample parking
- 18 wheeler access
- ESFR fire sprinkler system