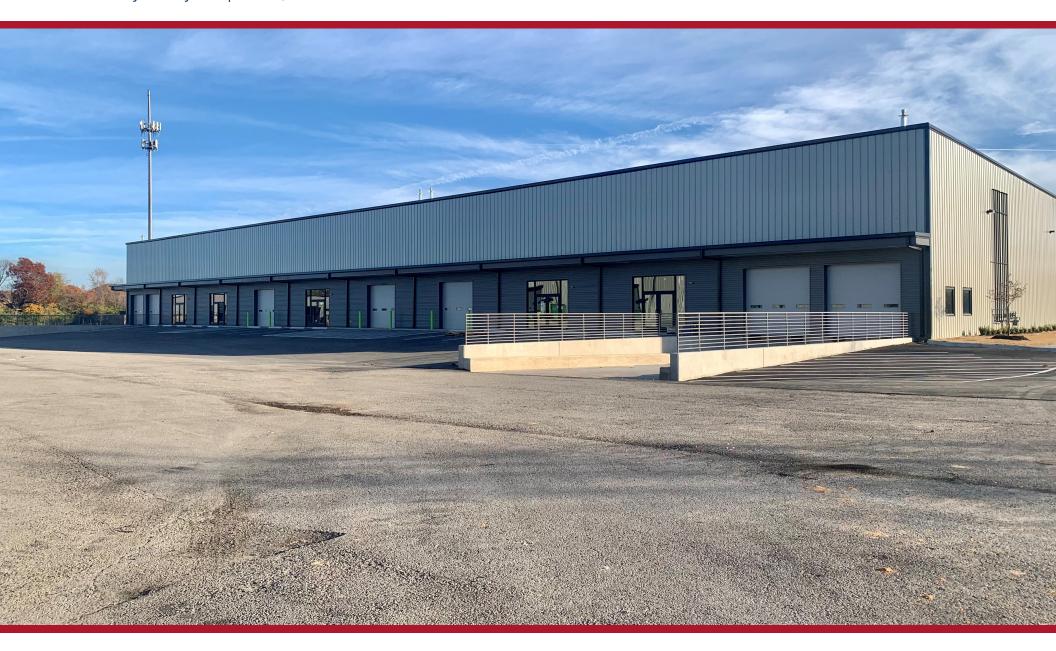

## **AVAILABLE**

 $\pm 2,500 \text{ SF to } \pm 15,000 \text{ SF}$ 

## **PRICE**

\$16.00 NNN

### **COMMENTS**

- Easy access to I-49; Exit 78
- Centrally located on the NWA corridor so tenants can serve the entire NWA market
- Each end cap will have two loading docks
- Grade level dock door
- Customizable space (mix of office vs shop space)
- Ample parking
- 18 wheeler access
- ESFR fire sprinkler system