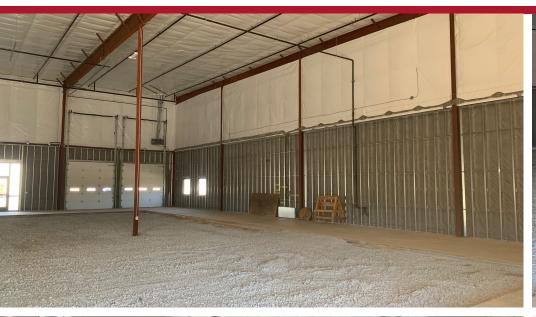

### **COMMENTS**

- Easy access to I-49; Exit 78
- Centrally located on the NWA corridor so tenants can serve the entire NWA market
- Each end cap will have two loading docks
- Grade level dock door
- Customizable space (mix of office vs shop space)
- Ample parking
- 18 wheeler access
- ESFR fire sprinkler system