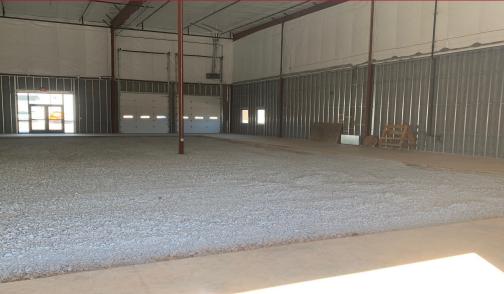

### **COMMENTS**

- Easy access to I-49; Exit 78
- Centrally located on the NWA corridor so tenants can serve the entire NWA market
- Each end cap will have two loading docks
- Grade level dock door
- Customizable space (mix of office vs shop space)
- Ample parking
- 18 wheeler access
- ESFR fire sprinkler system