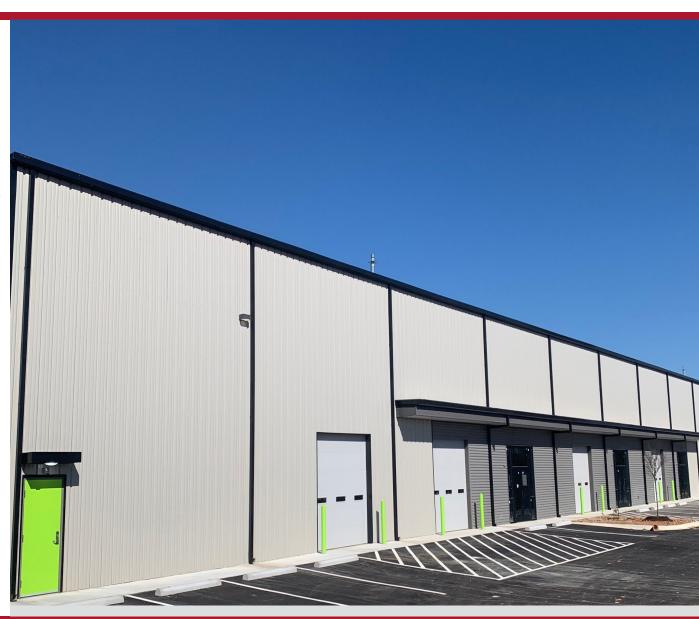

## **AVAILABLE**

 $\pm 2,500 \text{ SF to } \pm 15,000 \text{ SF}$ 

### **COMMENTS**

- Easy access to I-49; Exit 78
- Centrally located on the NWA corridor so tenants can serve the entire NWA market
- Each end cap will have two loading docks
- Grade level dock door
- Customizable space (mix of office vs shop space)
- Ample parking
- 18 wheeler access
- ESFR fire sprinkler system