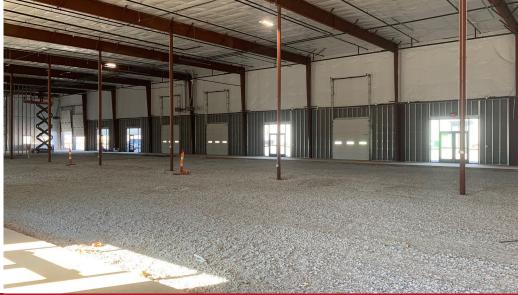

## **AVAILABLE**

 $\pm 2,500 \text{ SF to } \pm 15,000 \text{ SF}$ 

### **COMMENTS**

- Easy access to I-49; Exit 78
- Centrally located on the NWA corridor so tenants can serve the entire NWA market
- Each end cap will have two loading docks
- Grade level dock door
- Customizable space (mix of office vs shop space)
- Ample parking
- 18 wheeler access
- ESFR fire sprinkler system