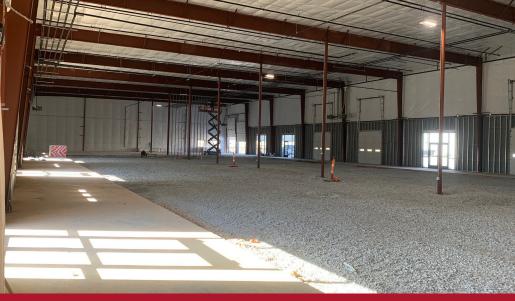

### **COMMENTS**

- Easy access to I-49; Exit 78
- Centrally located on the NWA corridor so tenants can serve the entire NWA market
- Each end cap will have two loading docks
- Grade level dock door
- Customizable space (mix of office vs shop space)
- Ample parking
- 18 wheeler access
- ESFR fire sprinkler system