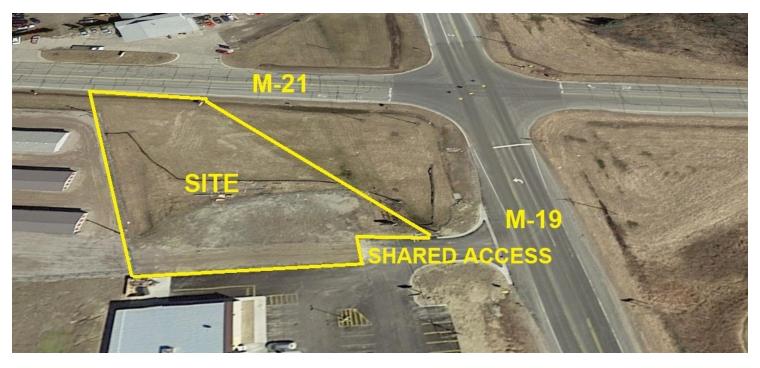

## COMMERCIAL CORNER FOR SALE

## PROPERTY DESCRIPTION

Hard corner on two State Highways, M-19 and M-21

## **PROPERTY HIGHLIGHTS**

- High visibility 4-way Intersection
- 1.25 miles from I-69 Interchange
- M-21 is a corridor between Port Huron and Lapeer
- Utilities include Sewer, Gas and Electric
- · Zoned B-2, General Business