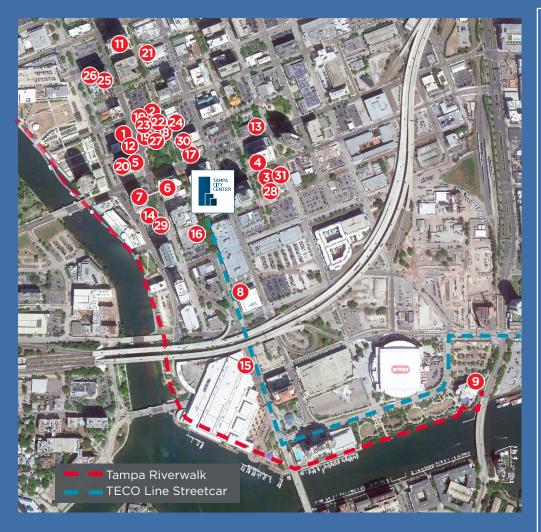

## ON-SITE AMENITIES

COVERED WALKWAYS

24-HOUR SECURITY

CONCIERGE

SMILE DESIGN DENTAL

HOTEL & CONFERENCE CENTER

CONFERENCE CENTER

WIFI ENABLED LOBBY

FLORIDA WELLNESS MEDICAL GROUP

BANK & ATM

FORT BROOKE PARKING GARAGE

ON-SITE MANAGEMENT

SHOE REPAIR

VISIT TAMPA BAY

TECO LINE STREETCAR STOP

## ON-SITE DINING

STARBUCKS COFFEE

UNIVERSITY CLUB OF TAMPA

ONAROLL SUSHI

OASIS DELI & SUNDRY SHOP

211 RESTAURANT AND LOUNGE

## **NEARBY DINING**

- 🕦 Bamboozle Café
- Bavaro's Pizza Napoletana
- 3 BrightSide Cafe
- 4 Bruegger's Bagels
- **5** Buddy Brew
- **6** Café 53
- Caffé Fresco & Marketplace
- **8** Café 124
- 9 Columbia Café
- 10 Eddie And Sam's N.Y. Pizza
- Tarmacy Vegan Kitchen
- 12 First Watch
- Fusion Bowl
- Gen X Tavern
- 15 Harpoon Harry's
- 16 Hattricks
- 🕡 Holy Hog BBQ
- (B) Indigo Coffee House
- 19 Jimmy John's
- 20 Nature's Table
- 2 Si-am Thaimerican
- 2 SoFresh
- 23 Spain
- **24** Taco Bus
- **25** Tampa Pizza Company
- 26 Taps Restaurant Bar
- 😰 The Urban Cantina
- 28 Too Jay's
- Tropical Smoothie Café
- 30 Vale Food Co
- 31) Yeoman's Cask & Lion