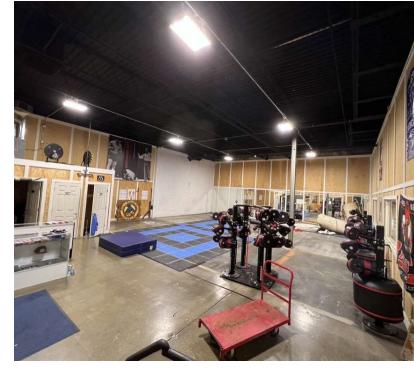

#### **Property Highlights**

- 450 SF- 2,100 SF
- High Traffic Family Entertainment Venue
- Abundance of Parking
- Zoned C2 Allowing Retail and Office Uses
- Major Tenants in Building Include K1 Speed, Urban Air, G's Pizzeria
- Restaurant Catering, Meeting Rooms, and Event Center Available for Reservation
- 120+ Birthdays/Group Events Monthly through other tenants