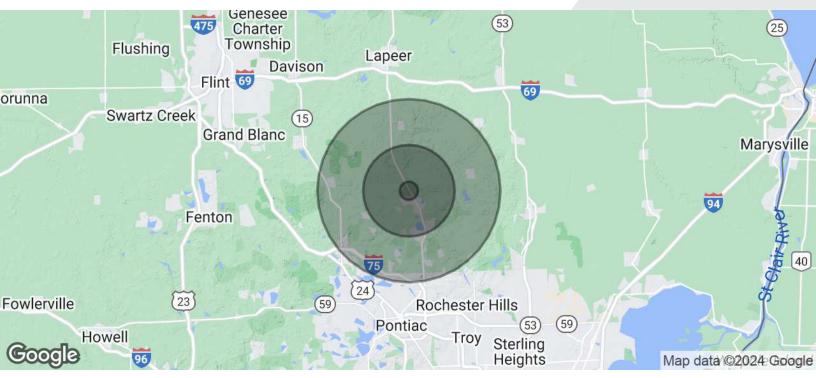

# **FOR LEASE**

| 1 MILE    | 5 MILES                                                            | 10 MILES                                                                                            |
|-----------|--------------------------------------------------------------------|-----------------------------------------------------------------------------------------------------|
| 3,252     | 43,828                                                             | 142,301                                                                                             |
| 35.8      | 41.7                                                               | 42.2                                                                                                |
| 37.5      | 40.6                                                               | 41.0                                                                                                |
| 35.6      | 42.9                                                               | 43.5                                                                                                |
| 1 MILE    | 5 MILES                                                            | 10 MILES                                                                                            |
| 1,189     | 16,697                                                             | 54,791                                                                                              |
| 2.7       | 2.6                                                                | 2.6                                                                                                 |
| \$104,270 | \$106,736                                                          | \$117,578                                                                                           |
| \$299,471 | \$272,433                                                          | \$301,434                                                                                           |
|           | 35.8<br>37.5<br>35.6<br><b>1 MILE</b><br>1,189<br>2.7<br>\$104,270 | 3,252 43,828 35.8 41.7 37.5 40.6 35.6 42.9  1 MILE 5 MILES 1,189 16,697 2.7 2.6 \$104,270 \$106,736 |

<sup>\*</sup> Demographic data derived from 2020 ACS - US Census