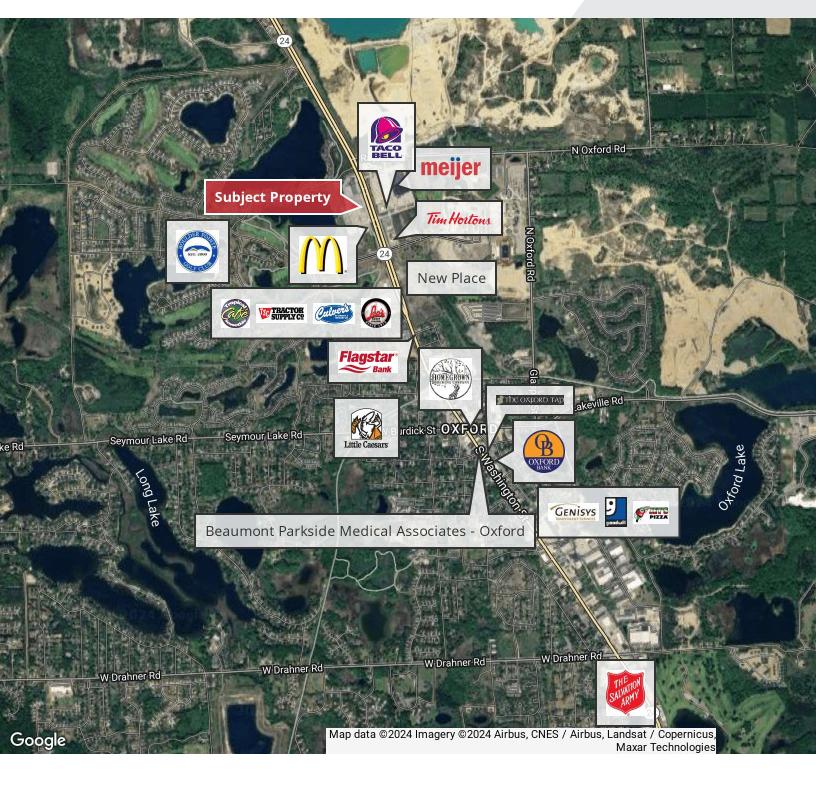

#### **Property Highlights**

- 450 SF- 2,100 SF
- High Traffic Family Entertainment Venue
- Abundance of Parking
- Zoned C2 Allowing Retail and Office Uses
- Major Tenants in Building Include K1 Speed, Urban Air, G's Pizzeria
- Restaurant Catering, Meeting Rooms, and Event Center Available for Reservation
- 120+ Birthdays/Group Events Monthly through other tenants