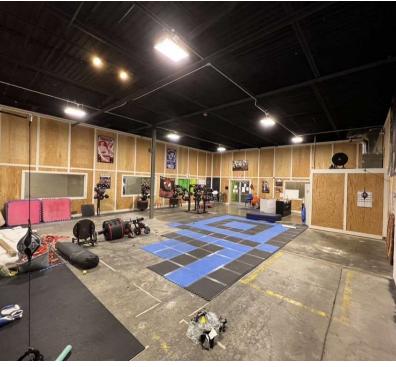

#### **Property Highlights**

- 450 SF- 2,100 SF
- High Traffic Family Entertainment Venue
- Abundance of Parking
- Zoned C2 Allowing Retail and Office Uses
- Major Tenants in Building Include K1 Speed, Urban Air, G's Pizzeria
- Restaurant Catering, Meeting Rooms, and Event Center Available for Reservation
- 120+ Birthdays/Group Events Monthly through other tenants