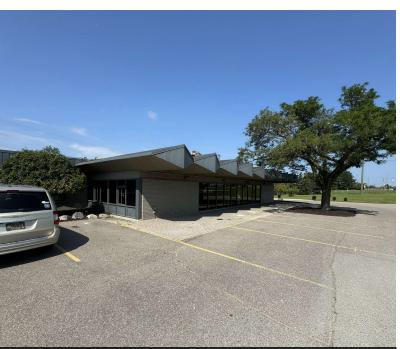

### STREET RETAIL; COMMUNITY CENTER

# **Legacy Center**

925 N Lapeer Rd, Oxford, Michigan 48371

#### **Property Highlights**

- 450 SF- 2,100 SF
- High Traffic Family Entertainment Venue
- Abundance of Parking
- Zoned C2 Allowing Retail and Office Uses
- Major Tenants in Building Include K1 Speed, Urban Air, G's Pizzeria
- Restaurant Catering, Meeting Rooms, and Event Center Available for Reservation
- 120+ Birthdays/Group Events Monthly through other tenants