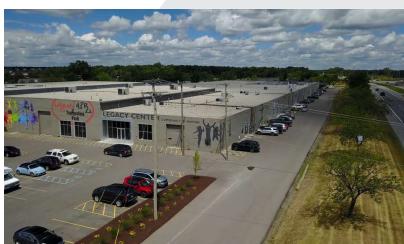

# **Legacy Center**

925 N Lapeer Rd, Oxford, Michigan 48371

#### **Property Highlights**

- 450 SF- 2,100 SF
- High Traffic Family Entertainment Venue
- Abundance of Parking
- Zoned C2 Allowing Retail and Office Uses
- Major Tenants in Building Include K1 Speed, Urban Air, G's Pizzeria
- Restaurant Catering, Meeting Rooms, and Event Center Available for Reservation
- 120+ Birthdays/Group Events Monthly through other tenants