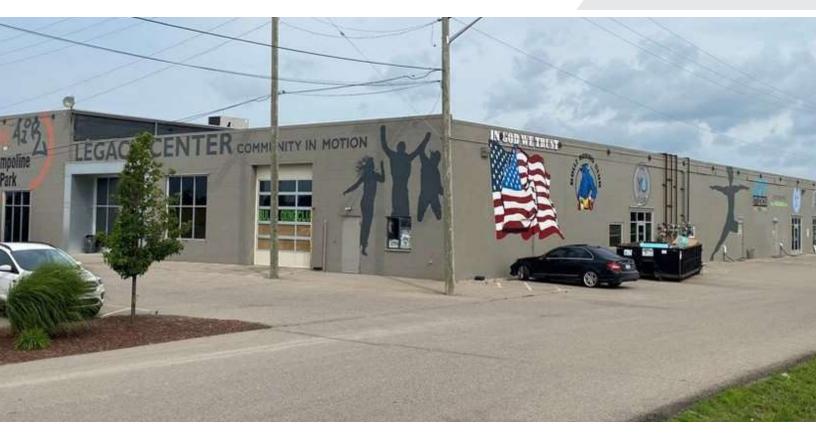

# **Legacy Center**

925 N Lapeer Rd, Oxford, Michigan 48371

#### **Property Highlights**

- 450 SF- 2,100 SF
- High Traffic Family Entertainment Venue
- Abundance of Parking
- Zoned C2 Allowing Retail and Office Uses
- Major Tenants in Building Include K1 Speed, Urban Air, G's Pizzeria
- Restaurant Catering, Meeting Rooms, and Event Center Available for Reservation
- 120+ Birthdays/Group Events Monthly through other tenants