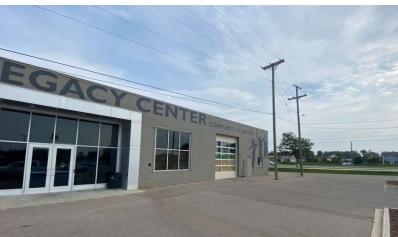

# **Legacy Center**

925 N Lapeer Rd, Oxford, Michigan 48371

#### **Property Highlights**

- 450 SF- 2,100 SF
- High Traffic Family Entertainment Venue
- Abundance of Parking
- Zoned C2 Allowing Retail and Office Uses
- Major Tenants in Building Include K1 Speed, Urban Air, G's Pizzeria
- Restaurant Catering, Meeting Rooms, and Event Center Available for Reservation
- 120+ Birthdays/Group Events Monthly through other tenants