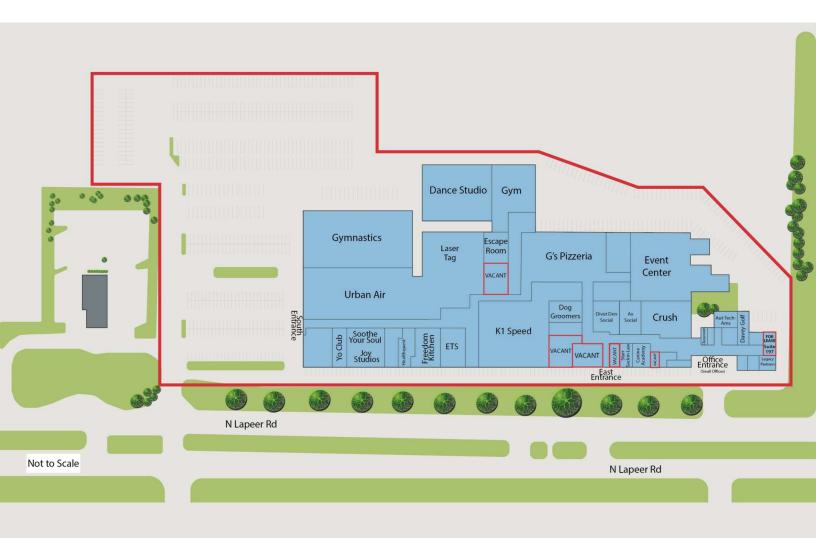

#### **Property Highlights**

- 450 SF- 2,100 SF
- High Traffic Family Entertainment Venue
- Abundance of Parking
- Zoned C2 Allowing Retail and Office Uses
- Major Tenants in Building Include K1 Speed, Urban Air, G's Pizzeria
- Restaurant Catering, Meeting Rooms, and Event Center Available for Reservation
- 120+ Birthdays/Group Events Monthly through other tenants

# STREET RETAIL; COMMUNITY CENTER

Suite 197 - Kitchenette