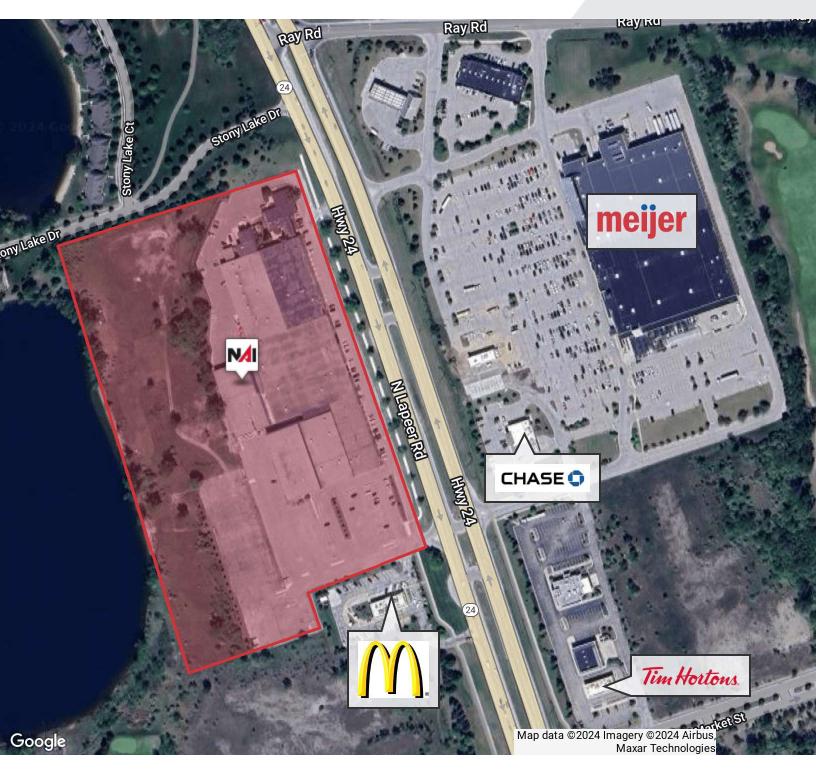

#### **Property Highlights**

- 450 SF- 2,100 SF
- High Traffic Family Entertainment Venue
- Abundance of Parking
- Zoned C2 Allowing Retail and Office Uses
- Major Tenants in Building Include K1 Speed, Urban Air, G's Pizzeria
- Restaurant Catering, Meeting Rooms, and Event Center Available for Reservation
- 120+ Birthdays/Group Events Monthly through other tenants