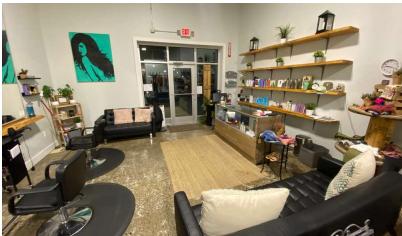

### STREET RETAIL; COMMUNITY CENTER











# **Legacy Center**

925 N Lapeer Rd, Oxford, Michigan 48371

#### **Property Highlights**

- 450 SF- 2,100 SF
- High Traffic Family Entertainment Venue
- Abundance of Parking
- Zoned C2 Allowing Retail and Office Uses
- Major Tenants in Building Include K1 Speed, Urban Air, G's Pizzeria
- Restaurant Catering, Meeting Rooms, and Event Center Available for Reservation
- 120+ Birthdays/Group Events Monthly through other tenants





#### **Gavin Mills**

Leasing and Sales Associate | 908.304.4534 mills@farbman.com

## STREET RETAIL; COMMUNITY CENTER











# STREET RETAIL; COMMUNITY CENTER











**FOR LEASE** 









# STREET RETAIL; COMMUNITY CENTER

# **FOR LEASE**













# STREET RETAIL; COMMUNITY CENTER

















Suite 197 - Kitchenette

# STREET RETAIL; COMMUNITY CENTER















#### **Gavin Mills**

Leasing and Sales Associate | 908.304.4534 mills@farbman.com

# STREET RETAIL; COMMUNITY CENTER













www naifarbman com

#### **Gavin Mills**

# STREET RETAIL; COMMUNITY CENTER













#### **Gavin Mills**

# STREET RETAIL; COMMUNITY CENTER











# STREET RETAIL; COMMUNITY CENTER

# **FOR LEASE**









| 1 MILE    | 5 MILES                                                            | 10 MILES                                                                                            |
|-----------|----------------------------------------------------------------