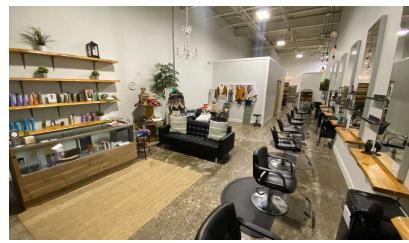

### STREET RETAIL; COMMUNITY CENTER











# **Legacy Center**

925 N Lapeer Rd, Oxford, Michigan 48371

#### **Property Highlights**

- 450 SF- 2,100 SF
- High Traffic Family Entertainment Venue
- Abundance of Parking
- Zoned C2 Allowing Retail and Office Uses
- Major Tenants in Building Include K1 Speed, Urban Air, G's Pizzeria
- Restaurant Catering, Meeting Rooms, and Event Center Available for Reservation
- 120+ Birthdays/Group Events Monthly through other tenants





#### **Gavin Mills**

Leasing and Sales Associate | 908.304.4534 mills@farbman.com

## STREET RETAIL; COMMUNITY CENTER











# STREET RETAIL; COMMUNITY CENTER











**FOR LEASE** 









# STREET RETAIL; COMMUNITY CENTER

# **FOR LEASE**













# STREET RETAIL; COMMUNITY CENTER

















Suite 197 - Kitchenette

# STREET RETAIL; COMMUNITY CENTER















#### **Gavin Mills**

Leasing and Sales Associate | 908.304.4534 mills@farbman.com

# STREET RETAIL; COMMUNITY CENTER













www naifarbman com

#### **Gavin Mills**

# STREET RETAIL; COMMUNITY CENTER













#### **Gavin Mills**

# STREET RETAIL; COMMUNITY CENTER











# STREET RETAIL; COMMUNITY CENTER

# **FOR LEASE**









| 1 MILE    | 5 MILES                                                            | 10 MILES                                                                                            |
|-----------|------------------------------------------------------------