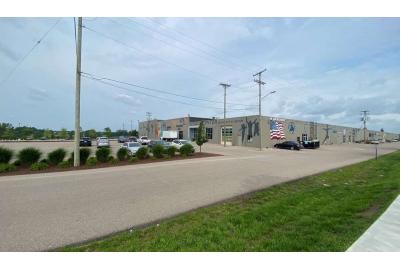

# **Legacy Center**

925 N Lapeer Rd, Oxford, Michigan 48371

#### **Property Highlights**

- 450 SF- 2,100 SF
- High Traffic Family Entertainment Venue
- Abundance of Parking
- Zoned C2 Allowing Retail and Office Uses
- Major Tenants in Building Include K1 Speed, Urban Air, G's Pizzeria
- Restaurant Catering, Meeting Rooms, and Event Center Available for Reservation
- 120+ Birthdays/Group Events Monthly through other tenants