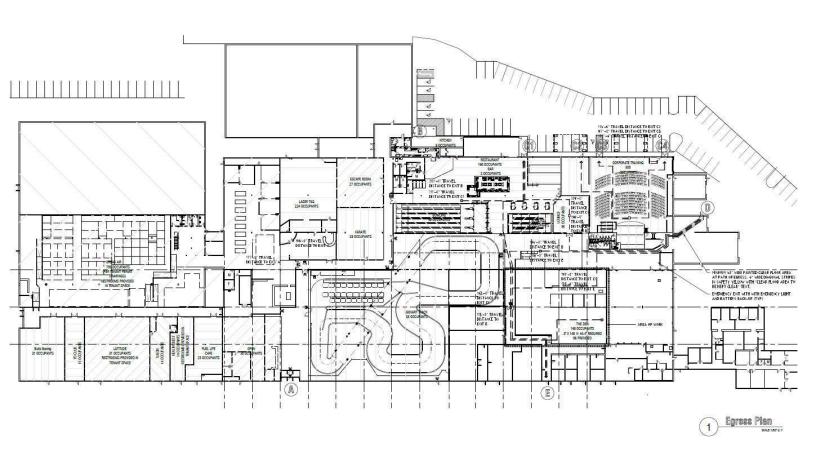

#### **Property Highlights**

- 450 SF- 2,100 SF
- High Traffic Family Entertainment Venue
- Abundance of Parking
- Zoned C2 Allowing Retail and Office Uses
- Major Tenants in Building Include K1 Speed, Urban Air, G's Pizzeria
- Restaurant Catering, Meeting Rooms, and Event Center Available for Reservation
- 120+ Birthdays/Group Events Monthly through other tenants

# STREET RETAIL; COMMUNITY CENTER

Suite 197 - Kitchenette