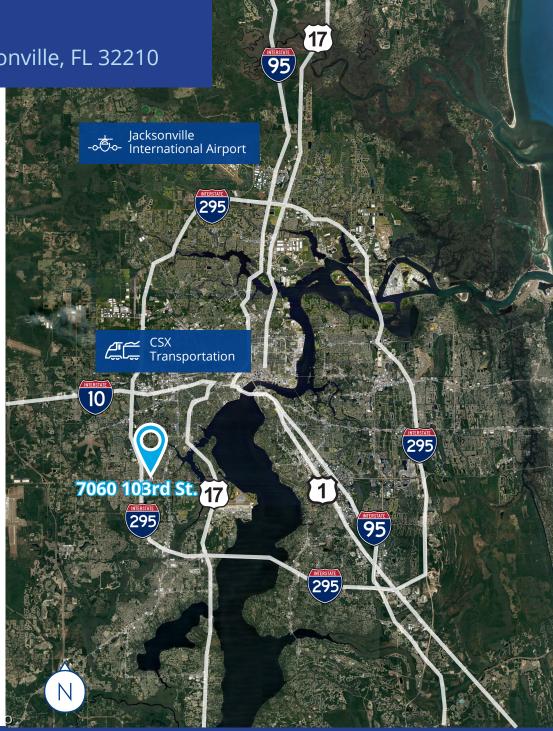

#### **Drive Times** 7060 103rd St., Jacksonville, FL 32210

I-295 0.4 miles

**I-95** 10 miles

**I-10** 4.8 miles

ΙIΑ 17.6 miles

CSX 8.6 miles

**Eric Bumgarner, CCIM** Executive Vice President

+1 904 861 1152 eric.bumgarner@colliers.com Joseph M. Turri Associate Vice President +1 904 861 1159 joseph.turri@colliers.com **Michael Cassidy** Senior Associate +1 904 861 1120