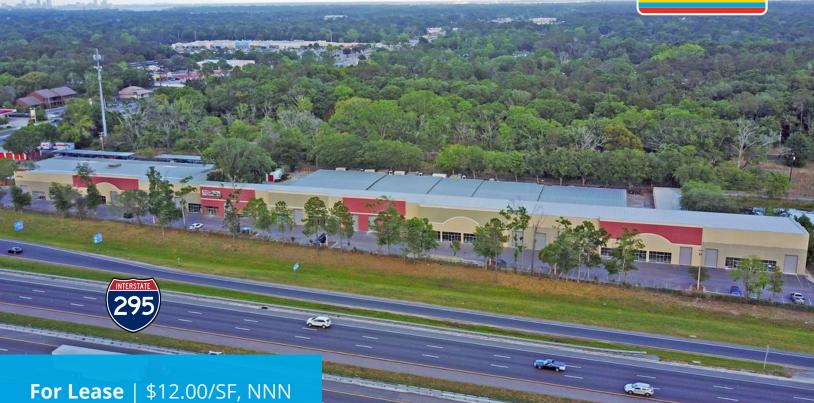

## Plaza 295 Business Park

7060 103rd St., Jacksonville, FL 32210 **Flex Warehouse** 

#### **Property Features**

Plaza 295 is a Planned Unit Development that sits on 3.63± acres. The property has two buildings of flex industrial/ office space totaling 55,200± SF.

- Grade level access
- 1,600± SF space available
- Clear span warehouse
- Wet sprinkler system
- 3 phase power available
- High visibility along I-295
- Flexible floor-plan allows for many types of uses
- 2024 NNN: \$4.13/SF

#### **Drive Times** 7060 103rd St., Jacksonville, FL 32210

I-295 0.4 miles

**I-95** 10 miles

**I-10** 4.8 miles

ΙIΑ 17.6 miles

CSX 8.6 miles

**Eric Bumgarner, CCIM** Executive Vice President

+1 904 861 1152 eric.bumgarner@colliers.com Joseph M. Turri Associate Vice President +1 904 861 1159 joseph.turri@colliers.com **Michael Cassidy** Senior Associate +1 904 861 1120