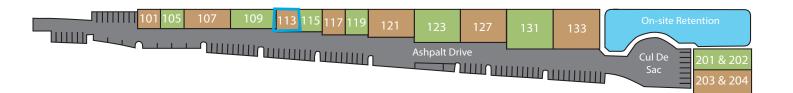

# Property Information

7060 103rd St., Jacksonville, FL 32210

Suite 113 - 1,600± SF

| Available SF  | 1,600± SF                                     |
|---------------|-----------------------------------------------|
| Office Size   | 200± SF                                       |
| Availability  | Feb 1, 2024                                   |
| Lot Size      | 3.63± Acres                                   |
| Building Size | 54,730± SF                                    |
| Rennovated    | 2017                                          |
| Zoning        | PUD - commercial, flex, office and industrial |