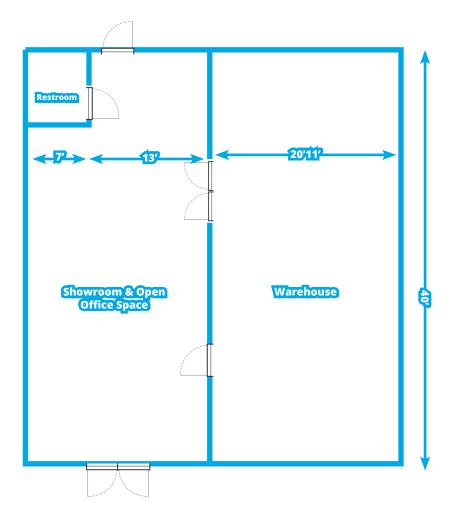

# Property Information

7060 103rd St., Jacksonville, FL 32210

Suite 113 - 1,600± SF

| Available SF  | 1,600± SF                                     |
|---------------|-----------------------------------------------|
| Office Size   | 200± SF                                       |
| Availability  | Feb 1, 2024                                   |
| Lot Size      | 3.63± Acres                                   |
| Building Size | 54,730± SF                                    |
| Rennovated    | 2017                                          |
| Zoning        | PUD - commercial, flex, office and industrial |

| Market           | Jacksonville                                   |
|------------------|------------------------------------------------|
| Submarket        | Westside                                       |
| Lease Type       | NNN                                            |
| Door(s)          | One (1) 10' x 16' grade level-<br>roll-up door |
| Clear Height     | 30′                                            |
| Power            | 3 Phase, 200A                                  |
| Monument Signage | Available                                      |