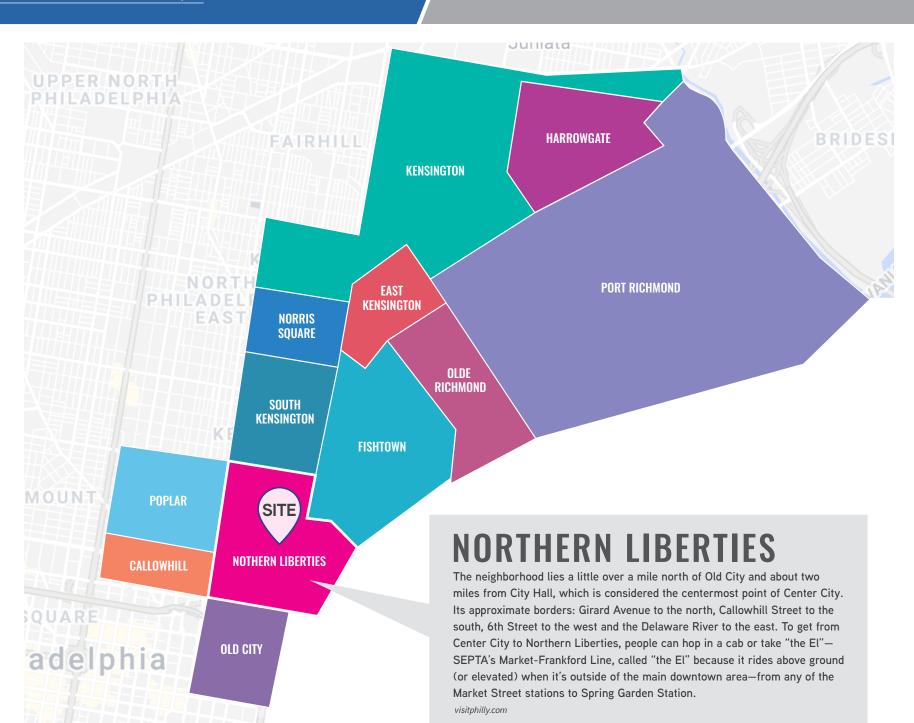

|
| 19125                                             | 2,112             | 7%                                             |
| 19145                                             | 994               | 4%                                             |
| 19148                                             | 200               | 1%                                             |
| Greater Center City +<br>Adjacent ZIP Codes Total | 20,266            | 72%                                            |
| Citywide Total                                    | 28,319            | 100%                                           |



814 N. 2ND STREET | PHILADELPHIA, PA

STEVE JEFFRIES steve.j@tristatecr.com 215.300.9688 KEVIN HEALEY kevin.h@tristatecr.com 215.300.9688