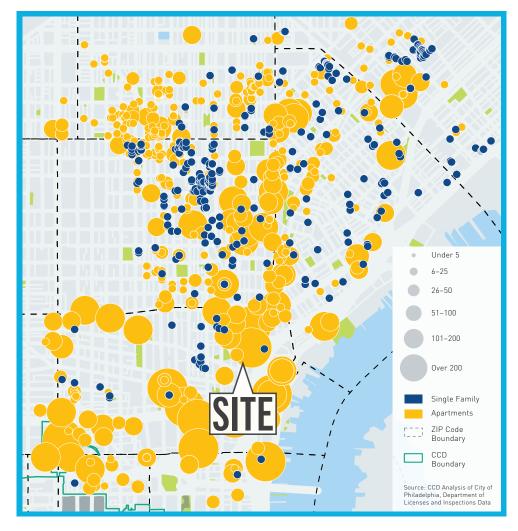

#### **DEMOGRAPHICS**

**EST. POPULATION** 

.25 Miles: 3,961 | .5 Miles: 10,778 | 1 Mile: 43,605

**EST. MEDIAN AGE** 

.25 Miles: 33.5 | .5 Miles: 33.5 | 1 Mile: 34.1

**EST. AVG HH INCOME** 

.25 Miles: \$174,583 | .5 Miles: \$176,179 | 1 Mile: \$144,288

**EST. EMPLOYEES** 

.25 Miles: 2,643 | .5 Miles: 7,164 | 1 Mile: 30,759

STEVE JEFFRIES steve.j@tristatecr.com 215.300.9688 KEVIN HEALEY kevin.h@tristatecr.com 215.300.9688

TRISTATECR.COM

814 N. 2ND STREET | PHILADELPHIA, PA