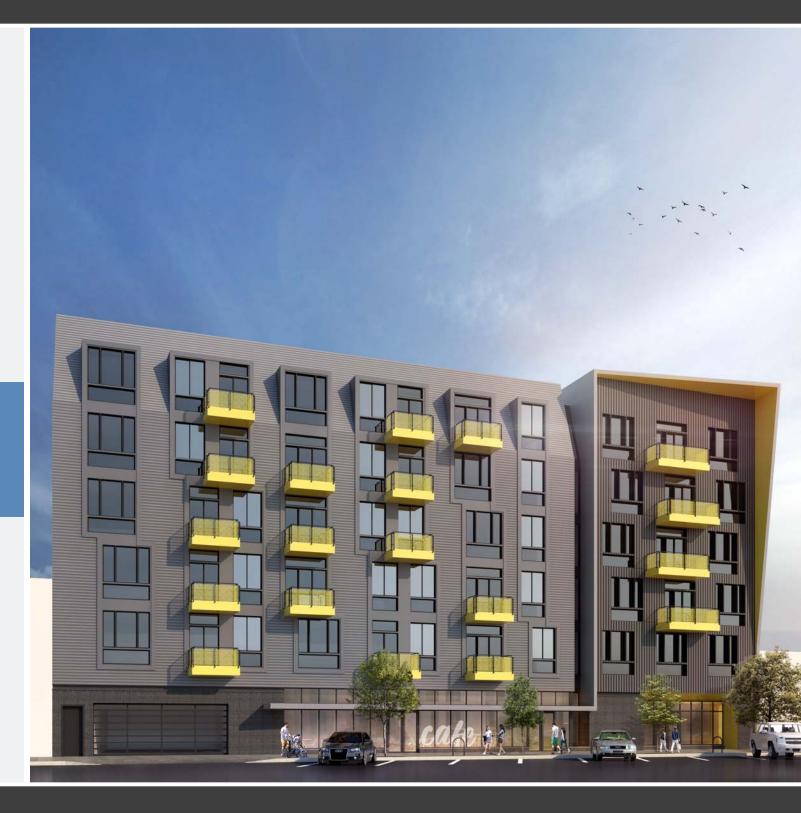

## RETAIL SPACE FOR LEASE

3,800 SF

814 N. 2nd St. Philadelphia, PA

# NEW CONSTRUCTION SUMMER 2024 DELIVERY

KEVIN HEALEY Kevin.H@TristateCR.com **STEVE JEFFRIES** 

R.com Steve.J@TriStateCR.com

TriStateCR.com | 215.300.9688

**STEVE JEFFRIES** steve.j@tristatecr.com

KEVIN HEALEY
kevin.h@tristatecr.com

#### **PROPERTY HIGHLIGHTS**

- 3,800 SF Retail Space
- Ground floor of a new 78 unit residential development
- Easy access to public transportation, I-95 & 676
- In the heart of the 2nd Street Corridor with excellent access and visibility
- Outdoor Seating: Private exterior patio in rear of space
- Ceiling Heights: 12'4 clear
- Walk Score: 93 | Transit Score: 75 | Bike Score: 96