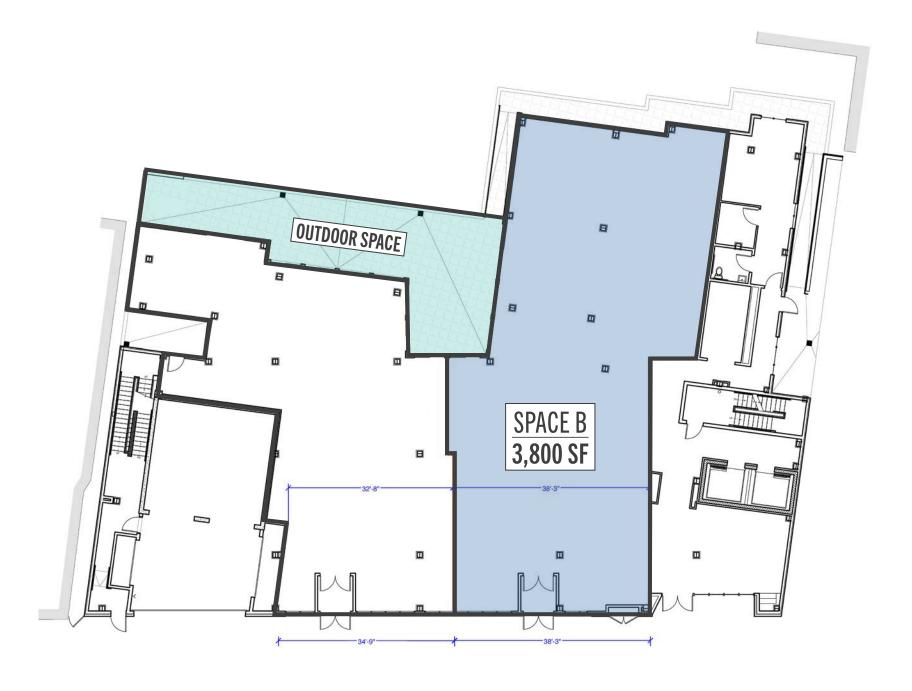

## RETAIL SPACE FOR LEASE

3,800 SF

814 N. 2nd St. Philadelphia, PA

#### **PROPERTY HIGHLIGHTS**

- 3,800 SF Retail Space
- Ground floor of a new 78 unit residential development
- Easy access to public transportation, I-95 & 676
- In the heart of the 2nd Street Corridor with excellent access and visibility
- Outdoor Seating: Private exterior patio in rear of space
- Ceiling Heights: 12'4 clear
- Walk Score: 93 | Transit Score: 75 | Bike Score: 96