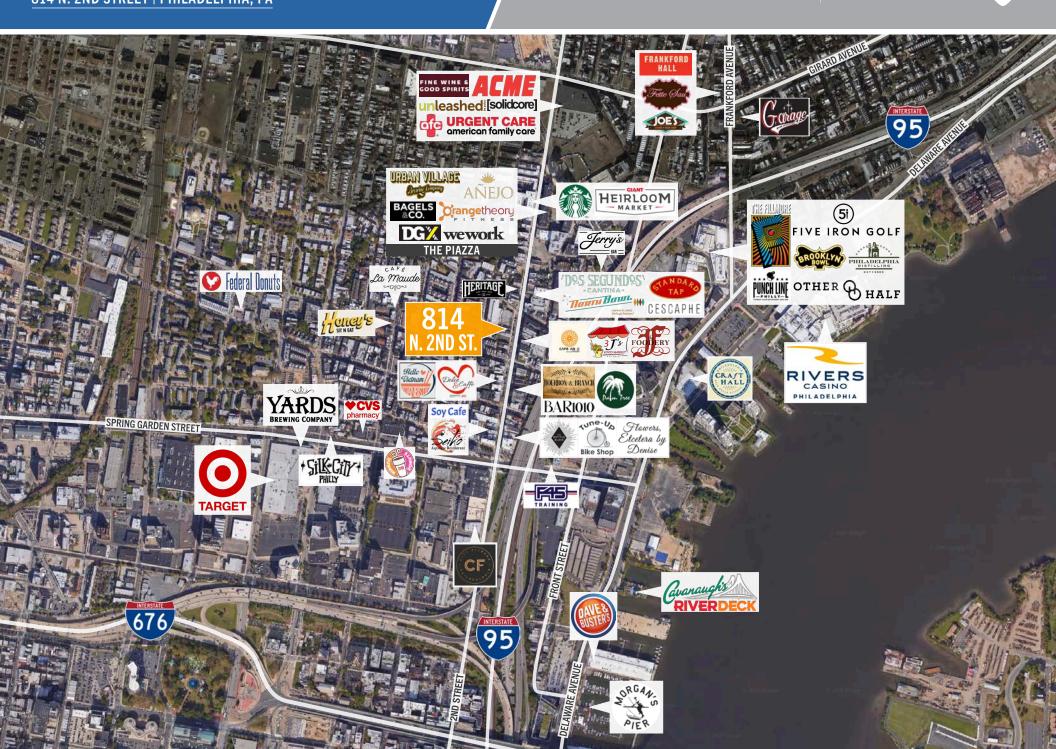

l development
- Easy access to public transportation, I-95 & 676
- In the heart of the 2nd Street Corridor with excellent access and visibility
- Outdoor Seating: Private exterior patio in rear of space
- Ceiling Heights: 12'4 clear
- Walk Score: 93 | Transit Score: 75 | Bike Score: 96

#### **NEIGHBORING TENANTS**











CESCAPHE

#### **DEMOGRAPHICS**



**EST. POPULATION** 

.25 Miles: 3,961 | .5 Miles: 10,778 | 1 Mile: 43,605



**EST. MEDIAN AGE** 

.25 Miles: 33.5 | .5 Miles: 33.5 | 1 Mile: 34.1



**EST. AVG HH INCOME** 

.25 Miles: \$174,583 | .5 Miles: \$176,179 | 1 Mile: \$144,288



**EST. EMPLOYEES** 

.25 Miles: 2,643 | .5 Miles: 7,164 | 1 Mile: 30,759





STEVE JEFFRIES steve.j@tristatecr.com 215.300.9688 KEVIN HEALEY kevin.h@tristatecr.com 215.300.9688

TRISTATECR.COM



814 N. 2ND STREET | PHILADELPHIA, PA



### 8,400+ NEW APARTMENTS TO BE DELIVERED BY 2025

"Greater Center City and the adjacent ZIP codes, represent 16.2% of the city's geography, but were the locale for 75% of the 5,852 new units completed in Philadelphia last year."

| Center | City | Dist | ric | t) |
|--------|------|------|-----|----|

| AREA                                              | UNITS IN PROGRESS | PERCENTAGE OF<br>CITYWIDE UNITS IN<br>PROGRESS |
|---------------------------------------------------|-------------------|------------------------------------------------|
| Core Center City                                  | 4,230             | 15%                                            |
| Core West                                         | 2,129             | 8%