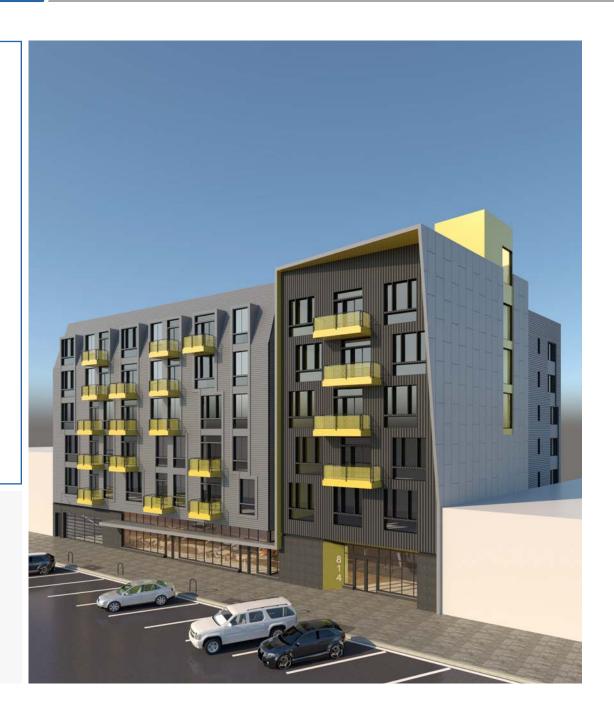

## RETAIL SPACE FOR LEASE

3,800 SF

814 N. 2nd St. Philadelphia, PA

# NEW CONSTRUCTION SUMMER 2024 DELIVERY

KEVIN HEALEY Kevin.H@TristateCR.com **STEVE JEFFRIES** 

R.com Steve.J@TriStateCR.com

TriStateCR.com | 215.300.9688

**STEVE JEFFRIES** steve.j@tristatecr.com

KEVIN HEALEY
kevin.h@tristatecr.com

#### **PROPERTY HIGHLIGHTS**

- 3,800 SF Retail Space
- Ground floor of a new 78 unit residential development
- Easy access to public transportation, I-95 & 676
- In the heart of the 2nd Street Corridor with excellent access and visibility
- Outdoor Seating: Private exterior patio in rear of space
- Ceiling Heights: 12'4 clear
- Walk Score: 93 | Transit Score: 75 | Bike Score: 96