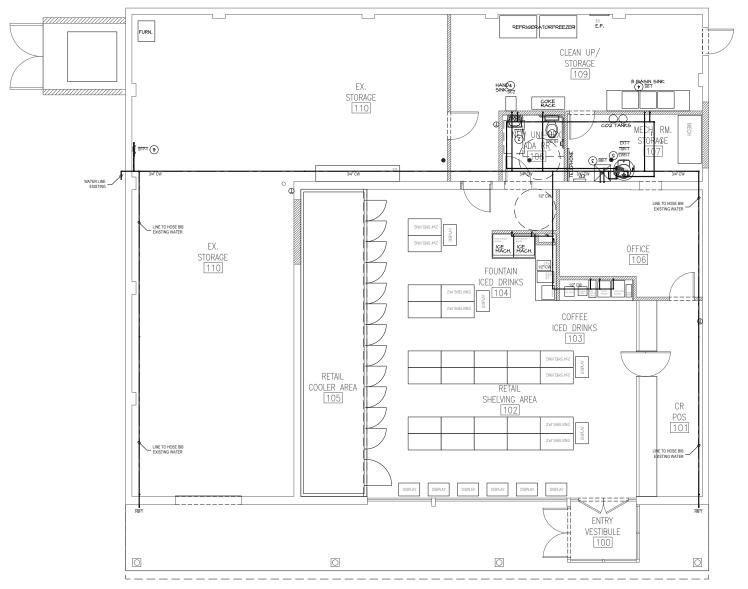

ly, the building still has vacancy.

#### **PROPERTY HIGHLIGHTS**

- Onsite Parking
- Easy Entry/Exit
- · Adjacent to Signalized Intersection

#### **OFFERING SUMMARY**

| Sale Price:       |          |          | \$1,150,000 |
|-------------------|----------|----------|-------------|
| Lot Size:         |          |          | 0.32 Acres  |
| Building Size:    |          |          | 4,624 SF    |
| DEMOGRAPHICS      | 1 MILE   | 3 MILES  | 5 MILES     |
| Total Households  | 3,843    | 35,263   | 79,808      |
| Total Population  | 9,410    | 90,600   | 203,840     |
| Average HH Income | \$88,466 | \$86,602 | \$90,460    |



# 510 E. Southport Rd. Indianapolis, IN 46227

For Sale

### Area Map



BROKERAGE | MANAGEMENT | DEVELOPMENT



Indianapolis, IN 46227 For Sale

#### Floor Plan



E. Southport Rd.



# 510 E. Southport Rd. Indianapolis, IN 46227

For Sale

#### Floor Plan



BROKERAGE | MANAGEMENT | DEVELOPMENT



Indianapolis, IN 46227 For Sale

## Surrounding Businesses



BROKERAGE | MANAGEMENT | DEVELOPMENT



Indianapolis, IN 46227 For Sale

### Demographics



| POPULATION           | 1 MILE    | 3 MILES   | 5 MILES   |
|----------------------|-----------|-----------|-----------|
| Total Population     | 9,410     | 90,600    | 203,840   |
| Average Age          | 39        | 38        | 38        |
| Average Age (Male)   | 38        | 37        | 37        |
| Average Age (Female) | 41        | 39        | 40        |
| HOUSEHOLDS & INCOME  | 1 MILE    | 3 MILES   | 5 MILES   |
| Total Households     | 3,843     | 35,263    | 79,808    |
| # of Persons per