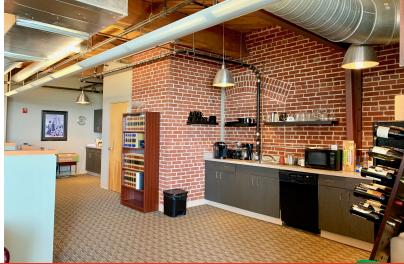

# PROPERTY DESCRIPTION

Incredible updated historic building located directly across Olive Street from the new MLS Stadium. Many different size suites available. The building has been tastefully updated with exposed brick, wood beams, and other architectural features. Great window lines throughout the building.

### PROPERTY HIGHLIGHTS

- Varying Size Suites Available Immediately
- Beautifully Updated Historic Office Building
- Perfect for Creative Office or Traditional
- Located Across Olive Street from the New MLS Stadium
- 1st Floor Available as Retail/Bar/Restaurant Space as Well
- Exposed Brick & Beams Throughout with Great Window Lines
- Secure Access, Gated Parking Lot