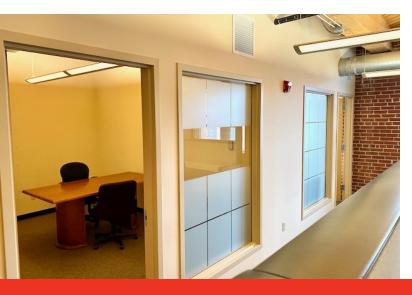

# PROPERTY DESCRIPTION

Incredible updated historic building located directly across Olive Street from the new MLS Stadium. Many different size suites available. The building has been tastefully updated with exposed brick, wood beams, and other architectural features. Great window lines throughout the building.

### PROPERTY HIGHLIGHTS

- Varying Size Suites Available Immediately
- Beautifully Updated Historic Office Building
- Perfect for Creative Office or Traditional
- Located Across Olive Street from the New MLS Stadium
- 1st Floor Available as Retail/Bar/Restaurant Space as Well
- Exposed Brick & Beams Throughout with Great Window Lines
- Secure Access, Gated Parking Lot