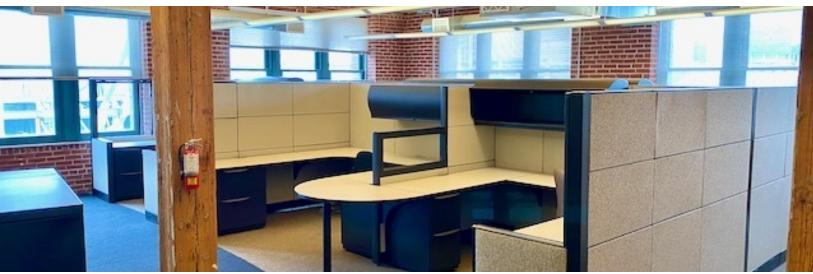

# PROPERTY DESCRIPTION

Incredible updated historic building located directly across Olive Street from the new MLS Stadium. Many different size suites available. The building has been tastefully updated with exposed brick, wood beams, and other architectural features. Great window lines throughout the building.

### PROPERTY HIGHLIGHTS

- Varying Size Suites Available Immediately
- Beautifully Updated Historic Office Building
- Perfect for Creative Office or Traditional
- Located Across Olive Street from the New MLS Stadium
- 1st Floor Available as Retail/Bar/Restaurant Space as Well
- Exposed Brick & Beams Throughout with Great Window Lines
- Secure Access, Gated Parking Lot