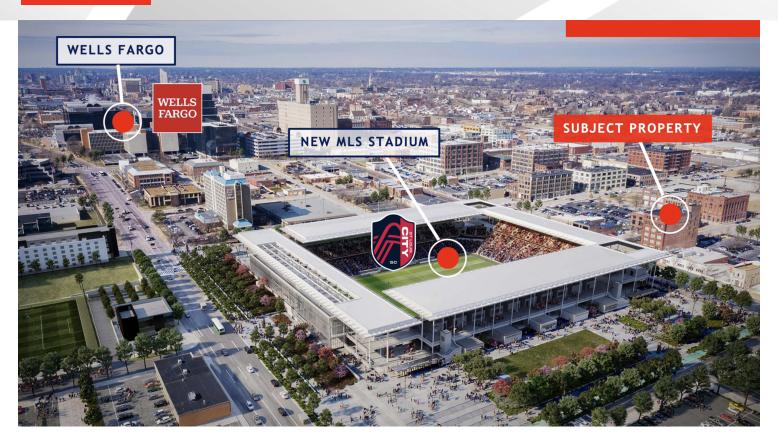

LOCATION MAP 308 N. 21ST ST.

1000 S NEWSTEAD AVENUE | ST. LOUIS, MO 63110

SALIENTREALTYGROUP.COM

**GAREN LAFSER** 

314.374.3687

GLAFSER@SALIENTREALTYGROUP.COM
PRESIDENT & DESIGNATED BROKER

# PROPERTY DESCRIPTION

Incredible updated historic building located directly across Olive Street from the new MLS Stadium. Many different size suites available. The building has been tastefully updated with exposed brick, wood beams, and other architectural features. Great window lines throughout the building.