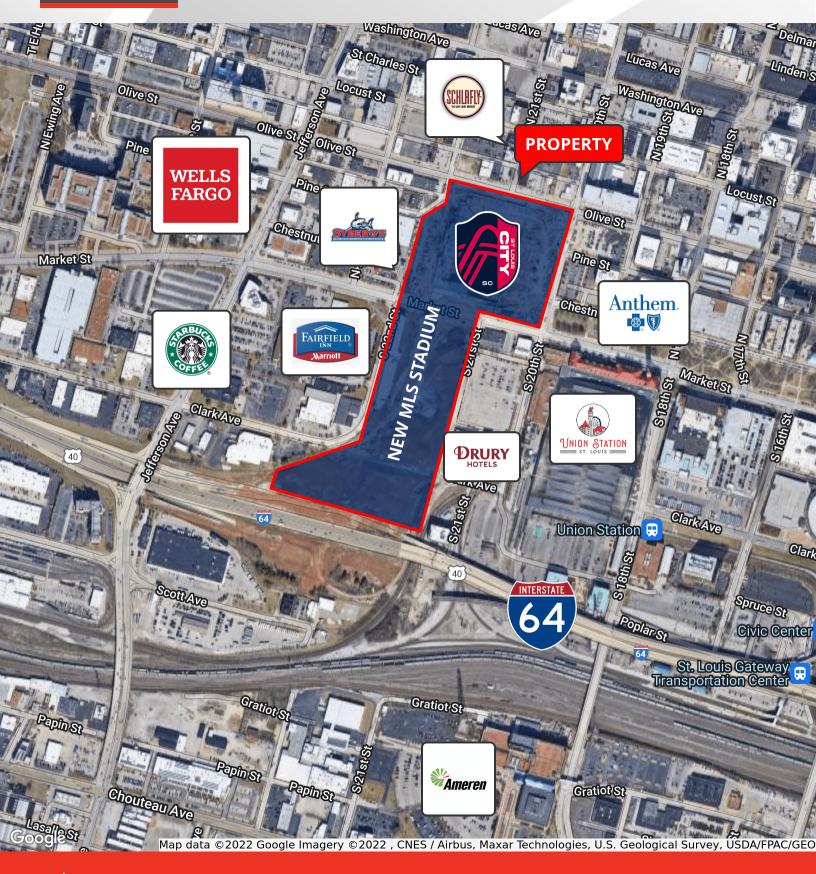

LOCATION MAP 308 N. 21ST ST.

1000 S NEWSTEAD AVENUE | ST. LOUIS, MO 63110

SALIENTREALTYGROUP.COM

**GAREN LAFSER** 

314.374.3687

GLAFSER@SALIENTREALTYGROUP.COM
PRESIDENT & DESIGNATED BROKER