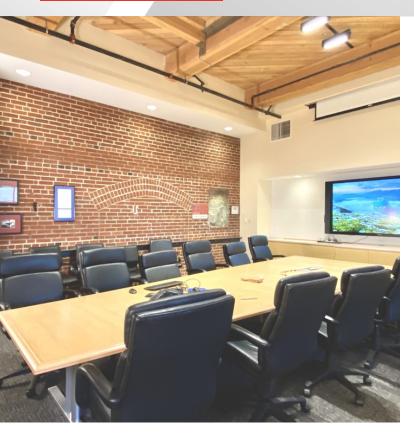

# PROPERTY DESCRIPTION

Incredible updated historic building located directly across Olive Street from the new MLS Stadium. Many different size suites available. The building has been tastefully updated with exposed brick, wood beams, and other architectural features. Great window lines throughout the building.

### PROPERTY HIGHLIGHTS

- Varying Size Suites Available Immediately
- Beautifully Updated Historic Office Building
- Perfect for Creative Office or Traditional
- Located Across Olive Street from the New MLS Stadium
- 1st Floor Available as Retail/Bar/Restaurant Space as Well
- Exposed Brick & Beams Throughout with Great Window Lines
- Secure Access, Gated Parking Lot