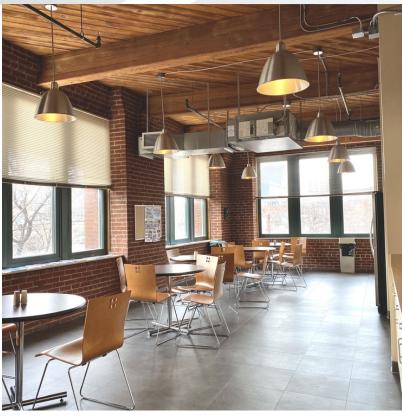

# PROPERTY DESCRIPTION

Incredible updated historic building located directly across Olive Street from the new MLS Stadium. Many different size suites available. The building has been tastefully updated with exposed brick, wood beams, and other architectural features. Great window lines throughout the building.

### PROPERTY HIGHLIGHTS

- Varying Size Suites Available Immediately
- Beautifully Updated Historic Office Building
- Perfect for Creative Office or Traditional
- Located Across Olive Street from the New MLS Stadium
- 1st Floor Available as Retail/Bar/Restaurant Space as Well
- Exposed Brick & Beams Throughout with Great Window Lines
- Secure Access, Gated Parking Lot