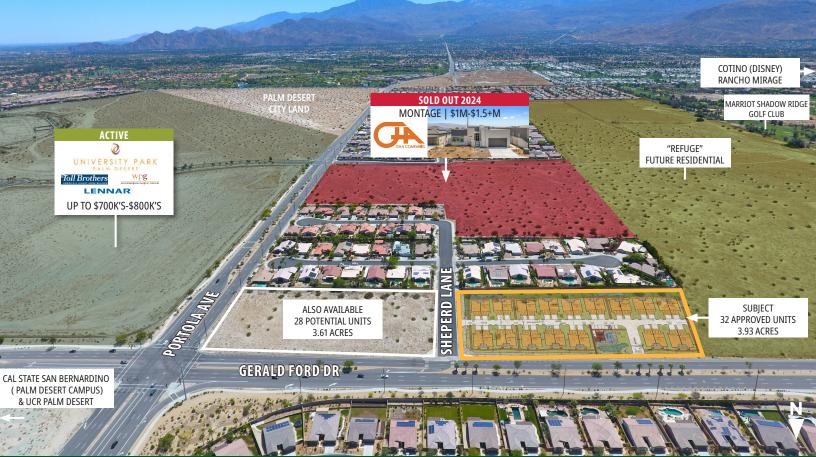

# Gerald Ford Drive & Sheperd Lane

## 32 APPROVED RESIDENTIAL UNITS ON 3.93 ACRES

PALM DESERT, CA | COACHELLA VALLEY | RIVERSIDE COUNTY

Adjacent Homes Approved

**Vicinity Aerial** 

Nearby Shadow Ridge Golf Course

#### PROPERTY DETAILS

| NAADVET LOCATION       |                                                     |  |
|------------------------|-----------------------------------------------------|--|
| MARKET LOCATION        | Palm Desert, California (Coachella Valley)          |  |
| INTERSECTION           | Gerald Ford Drive & Sheperd Lane (SWC)              |  |
| AREA LAND MARKS        | Shadow Ridge Golf Course & Marriot Resort           |  |
| PROPERTY SIZE          | 3.93 Acres                                          |  |
| ZONING                 | Conventional Suburban Neighborhood   8 DU/Acre      |  |
| ENTITLEMENTS           | Approved for 32 Units                               |  |
| HOME PLANS             | 3 Bed, 3 Bath, 2-Car Garage, 1,340 SF               |  |
| SITE CONDITION         | Un-Improved. Adjacent to Gerald Ford & Sheperd Lane |  |
|                        | (Sheperd Lane bisects adjacent property).           |  |
| AMENITIES              | Clubhouse, Pool/Spa, Fitness Center, Covered Patio  |  |
| ADDITIONAL INFORMATION | Request from Broker                                 |  |