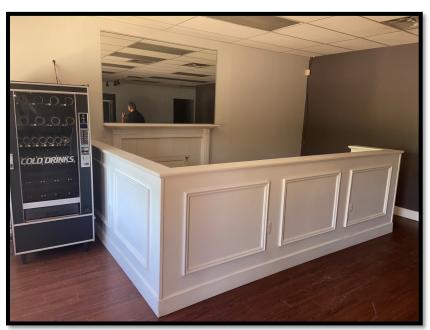

## 7571 Merriman Road Romulus, MI 48174

This is the former "New Style Salon"

Premium location in the Leonardo's Plaza just North of Metro Airport. Signage rights, fit and furnished salon including four hair stations, three wash stations and one pedicure station.

## INTERIOR