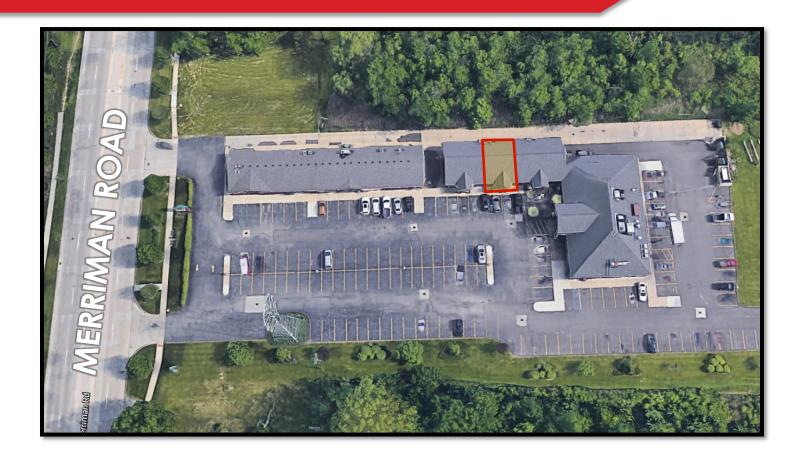

## 7571 Merriman Road Romulus, MI 48174

This is the former "New Style Salon"

Premium location in the Leonardo's Plaza just North of Metro Airport. Signage rights, fit and furnished salon including four hair stations, three wash stations and one pedicure station.

Gross Lease rate includes base year real estate taxes, building insurance, lawn care, snow removal and parking lot maintenance.

| Available Space | 1,100 SF              |
|-----------------|-----------------------|
| Lot Size        | Multi-Tenant          |
| Zoning          | Commercial            |
| Construction    | Brick over block      |
| Location        | Between Ecorse & I-94 |
| Availability    | Immediate             |
| PSF Rate        | \$13.25 PSF Gross     |
|                 |                       |

## **AERIAL VIEWS**