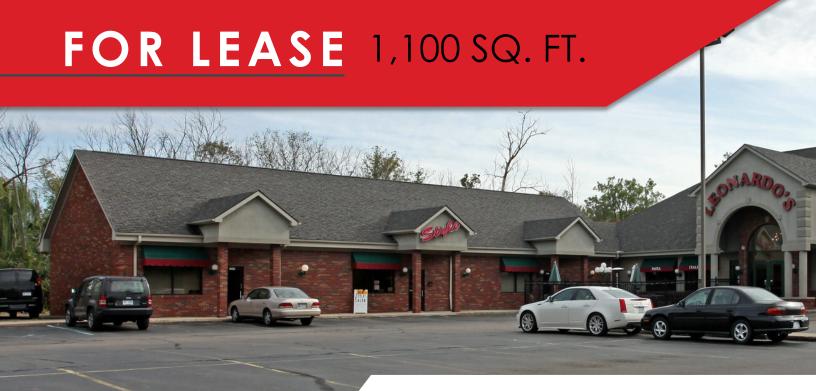

## 7571 Merriman Road Romulus, MI 48174

This is the former "New Style Salon"

Premium location in the Leonardo's Plaza just North of Metro Airport. Signage rights, fit and furnished salon including four hair stations, three wash stations and one pedicure station.

Gross Lease rate includes base year real estate taxes, building insurance, lawn care, snow removal and parking lot maintenance.

| Available Space | 1,100 SF              |
|-----------------|-----------------------|
| Lot Size        | Multi-Tenant          |
| Zoning          | Commercial            |
| Construction    | Brick over block      |
| Location        | Between Ecorse & I-94 |
| Availability    | Immediate             |
| PSF Rate        | \$13.25 PSF Gross     |
|                 |                       |