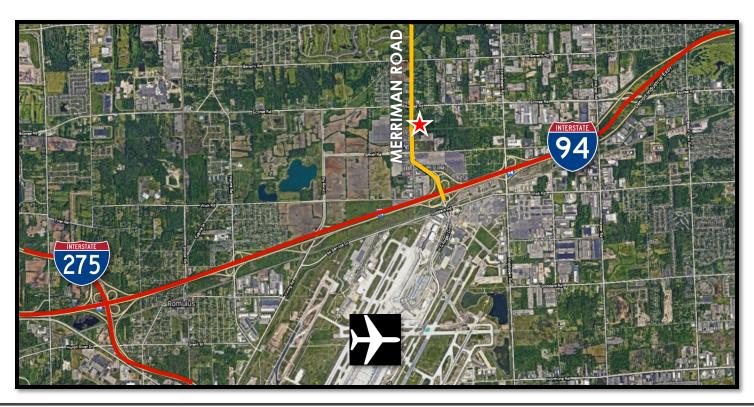

ash stations and one pedicure station.

Gross Lease rate includes base year real estate taxes, building insurance, lawn care, snow removal and parking lot maintenance.

| Available Space | 1,100 SF              |
|-----------------|-----------------------|
| Lot Size        | Multi-Tenant          |
| Zoning          | Commercial            |
| Construction    | Brick over block      |
| Location        | Between Ecorse & I-94 |
| Availability    | Immediate             |
| PSF Rate        | \$13.25 PSF Gross     |
|                 |                       |



38345 West 10 Mile Road, Suite 390, Farmington Hills, MI 48335 Paul E. Burger, SIOR

President

Cell Phone: (586)202-7800 Email: paul@burgercollc.com

248-536-2888

WWW.BURGERCOLLC.COM





## INTERIOR







## **AERIAL VIEWS**