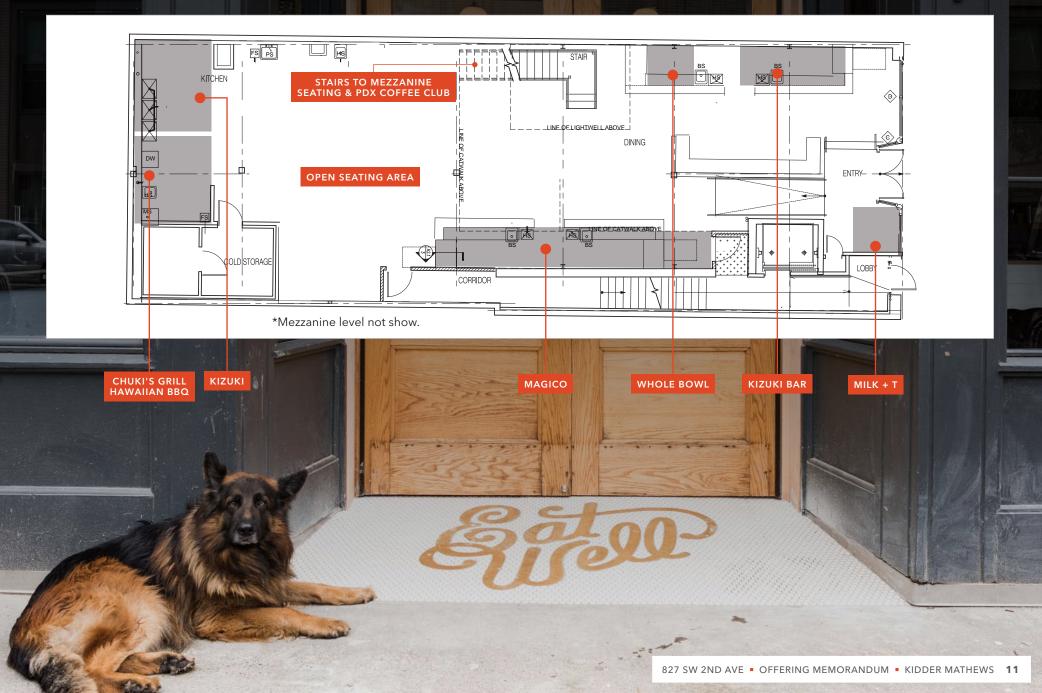

#### **BUILDING CONFIGURATION**

Ground & Mezzanine Fully leased Food Hall with (6) total operators, including a full bar and seating on ground floor, with additional seating in an expansive mezzanine area which looks out and over the entire food hall.

#### **TENANT RENT ROLL - TODAY**

| Tenant                     | RSF   | Lease Exp | Monthly     | Yearly       |  |  |
|----------------------------|-------|-----------|-------------|--------------|--|--|
| RETAIL                     |       |           |             |              |  |  |
| Milk + T                   | 90    | 12/31/24  | \$500.00    | \$6,000.00   |  |  |
| Kizuki                     | 1,451 | 4/30/27   | \$2,956.00  | \$35,472.00  |  |  |
| Kizuki Bar                 | 373   | 4/30/27   | \$1,000.00  | \$12,000.00  |  |  |
| Magico                     | 1,343 | 12/31/24  | \$1,800.00  | \$21,600.00  |  |  |
| Whole Bowl                 | 287   |           | \$200.00    | \$2,400.00   |  |  |
| Chuki's Grill Hawaiian BBQ | 1,111 | 12/31/25  | \$1,700.00  | \$20,400.00  |  |  |
| PDX Coffee Club            | 287   | MTM       | \$500.00    | \$6,000.00   |  |  |
| TOTAL RETAIL INCOME        | 4,940 |           | \$8,656.00  | \$103,872.00 |  |  |
| OFFICE                     |       |           |             |              |  |  |
| *Lizard Monitoring (1/3)   | 930   | MTM       | \$2,090.00  | \$25,080.00  |  |  |
| *Cable Hill Market, LLC    | 1,861 | 4/30/26   | \$2,000.00  | \$24,000.00  |  |  |
| TOTAL OFFICE INCOME        | 2,791 |           | \$4,090.00  | \$49,080.00  |  |  |
| TOTAL RENTAL INCOME        | 7,731 |           | \$12,746.00 | \$152,952.00 |  |  |

#### FLOOR PLANS GROUND FLOOR (FOOD HALL)