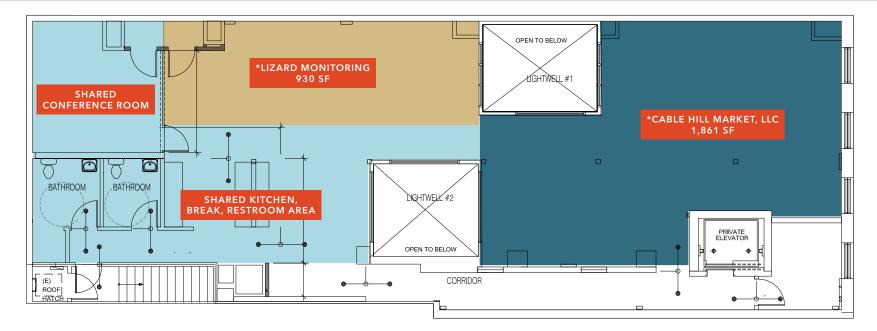

**Top Floor** 

Beautifully finished office space with 12' ceiling heights, all new commercial grade lighting, full kitchen/break area, and an abundance of light throughout as a result of tall operable window configurations and two prominent light wells. Space is also elevator served with two bathrooms and a shower.

#### **TENANT RENT ROLL - TODAY**

| Tenant                     | RSF   | Lease Exp | Monthly     | Yearly       |  |  |
|----------------------------|-------|-----------|-------------|--------------|--|--|
| RETAIL                     |       |           |             |              |  |  |
| Milk + T                   | 90    | 12/31/24  | \$500.00    | \$6,000.00   |  |  |
| Kizuki                     | 1,451 | 4/30/27   | \$2,956.00  | \$35,472.00  |  |  |
| Kizuki Bar                 | 373   | 4/30/27   | \$1,000.00  | \$12,000.00  |  |  |
| Magico                     | 1,343 | 12/31/24  | \$1,800.00  | \$21,600.00  |  |  |
| Whole Bowl                 | 287   |           | \$200.00    | \$2,400.00   |  |  |
| Chuki's Grill Hawaiian BBQ | 1,111 | 12/31/25  | \$1,700.00  | \$20,400.00  |  |  |
| PDX Coffee Club            | 287   | MTM       | \$500.00    | \$6,000.00   |  |  |
| TOTAL RETAIL INCOME        | 4,940 |           | \$8,656.00  | \$103,872.00 |  |  |
| OFFICE                     |       |           |             |              |  |  |
| *Lizard Monitoring (1/3)   | 930   | MTM       | \$2,090.00  | \$25,080.00  |  |  |
| *Cable Hill Market, LLC    | 1,861 | 4/30/26   | \$2,000.00  | \$24,000.00  |  |  |
| TOTAL OFFICE INCOME        | 2,791 |           | \$4,090.00  | \$49,080.00  |  |  |
| TOTAL RENTAL INCOME        | 7,731 |           | \$12,746.00 | \$152,952.00 |  |  |

#### FLOOR PLANS TOP FLOOR (OFFICE)

827

\*One or both tenant leases can be terminated earlier at the buyer's election.