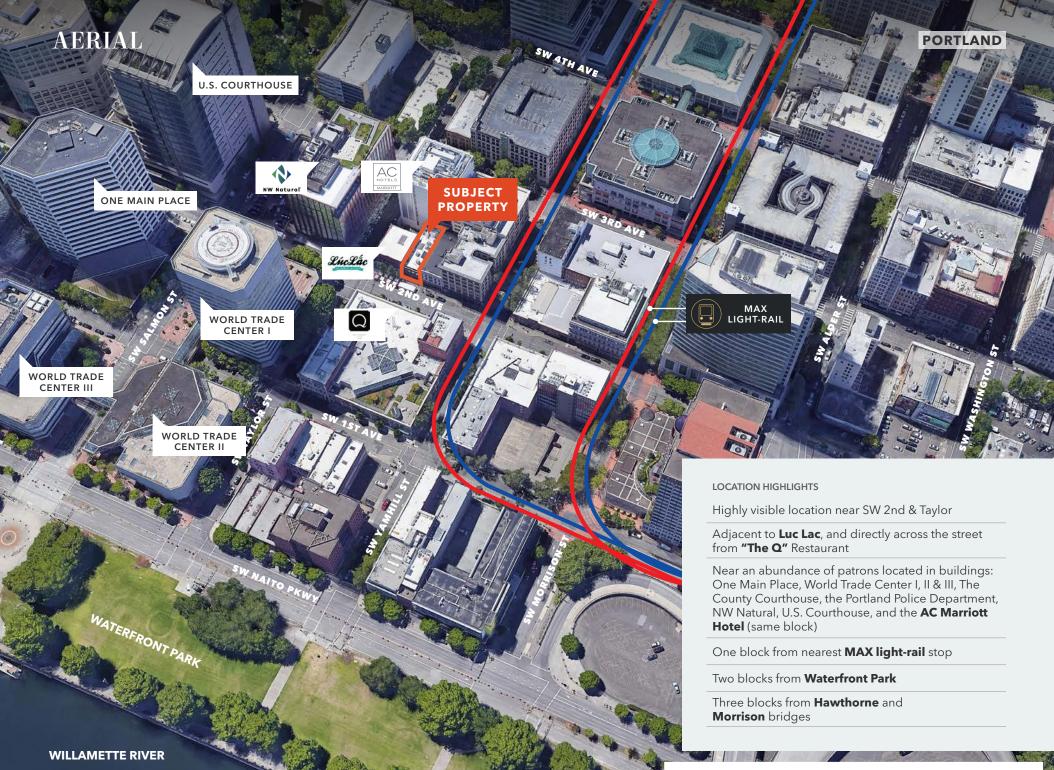

### **BUILDING HIGHLIGHTS**

The Michael G building was originally constructed in 1898 for the purpose of serving as a boarding house and hotel before eventually transitioning into commercial retail functions years later. With a full building update having been completed in 1985 and again in 2015, the building now enjoys updated systems, structural enhancements, and an interior that includes exposed brick and beam work, sandblasted timbers, and an overall warm and inviting atmosphere that attracts thousands of patrons to its food hall operation each year.