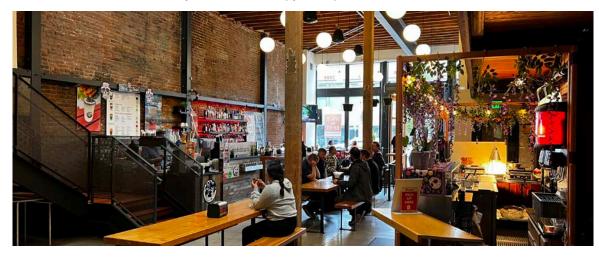

### **BUILDING HIGHLIGHTS**

The Michael G building was originally constructed in 1898 for the purpose of serving as a boarding house and hotel before eventually transitioning into commercial retail functions years later. With a full building update having been completed in 1985 and again in 2015, the building now enjoys updated systems, structural enhancements, and an interior that includes exposed brick and beam work, sandblasted timbers, and an overall warm and inviting atmosphere that attracts thousands of patrons to its food hall operation each year.

#### **BUILDING CONFIGURATION**

Ground & Mezzanine Fully leased Food Hall with (6) total operators, including a full bar and seating on ground floor, with additional seating in an expansive mezzanine area which looks out and over the entire food hall.