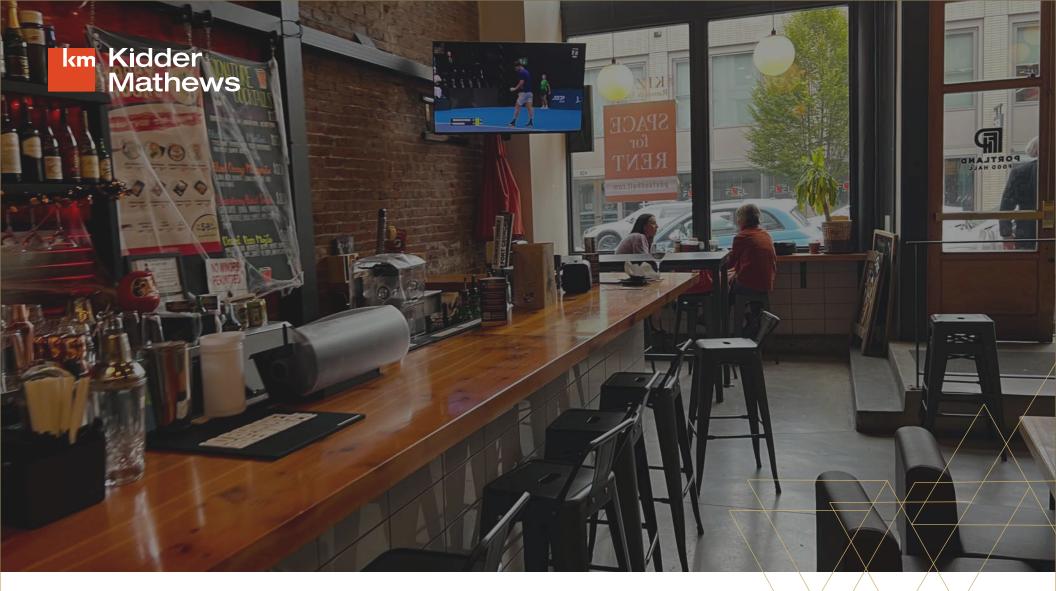

## **INVESTMENT OVERVIEW**

This offering provides an **INVESTOR** the opportunity to purchase the historical Michael G. Building, an iconic structure in the middle of Portland's downtown food scene and home to one of the city's most thriving food halls, *The Portland Food Hall*. Fully leased by popular restaurant/bar operators who provide an array of delicious food and beverage options at street level, together with a beautifully furnished top floor office (which can be used by the Buyer or leased for additional income), the building provides an immediate and attractive income stream for a hungry investor or an **OWNER-USER** of the 2nd floor office.

### **BUILDING HIGHLIGHTS**

The Michael G building was originally constructed in 1898 for the purpose of serving as a boarding house and hotel before eventually transitioning into commercial retail functions years later. With a full building update having been completed in 1985 and again in 2015, the building now enjoys updated systems, structural enhancements, and an interior that includes exposed brick and beam work, sandblasted timbers, and an overall warm and inviting atmosphere that attracts thousands of patrons to its food hall operation each year.

#### **BUILDING CONFIGURATION**

Ground & Mezzanine Fully leased Food Hall with (6) total operators, including a full bar and seating on ground floor, with additional seating in an expansive mezzanine area which looks out and over the entire food hall.