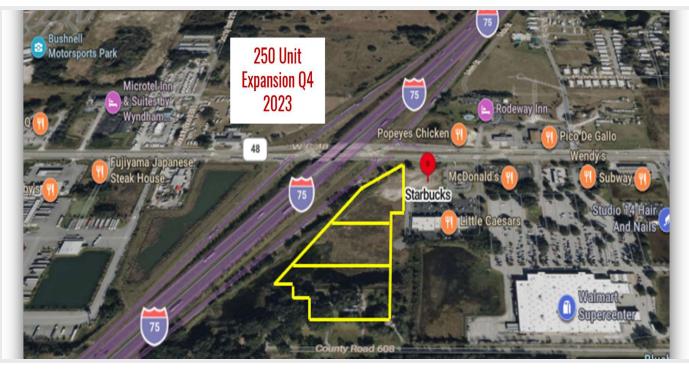

### **PROPERTY OVERVIEW**

Three fully developed lots with all utilities in place fronting on Hwy 48 immediately off of I-75 in Bushnell, FL. Site has frontage on Hwy 48 as well as I-75 Northbound. The current development site is home to many other national retailers such as Dollar Tree, Anytime Fitness, Burger King and many more. Adjacent to the site are even more national brands like a Walmart Supercenter, McDonalds and Wendy's and a multitude of gas stations.

#### **OFFERING SUMMARY**

| Lot Size: | 5 Acres            |
|-----------|--------------------|
| Zoning:   | General Commercial |
| VPD       | 11,000 Hwy 48      |