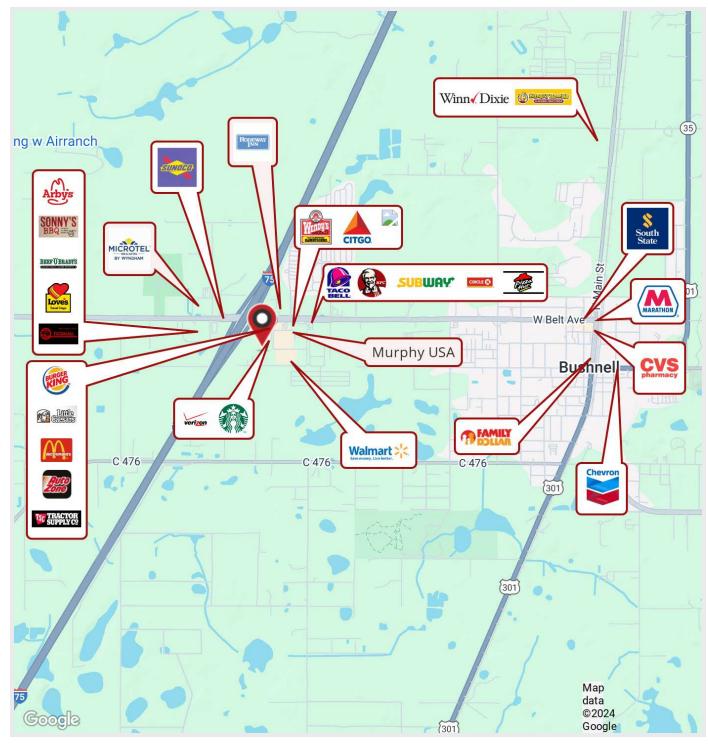

### **PROPERTY OVERVIEW**

Three fully developed lots with all utilities in place fronting on Hwy 48 immediately off of I-75 in Bushnell, FL. Site has frontage on Hwy 48 as well as I-75 Northbound. The current development site is home to many other national retailers such as Dollar Tree, Anytime Fitness, Burger King and many more. Adjacent to the site are even more national brands like a Walmart Supercenter, McDonalds and Wendy's and a multitude of gas stations.