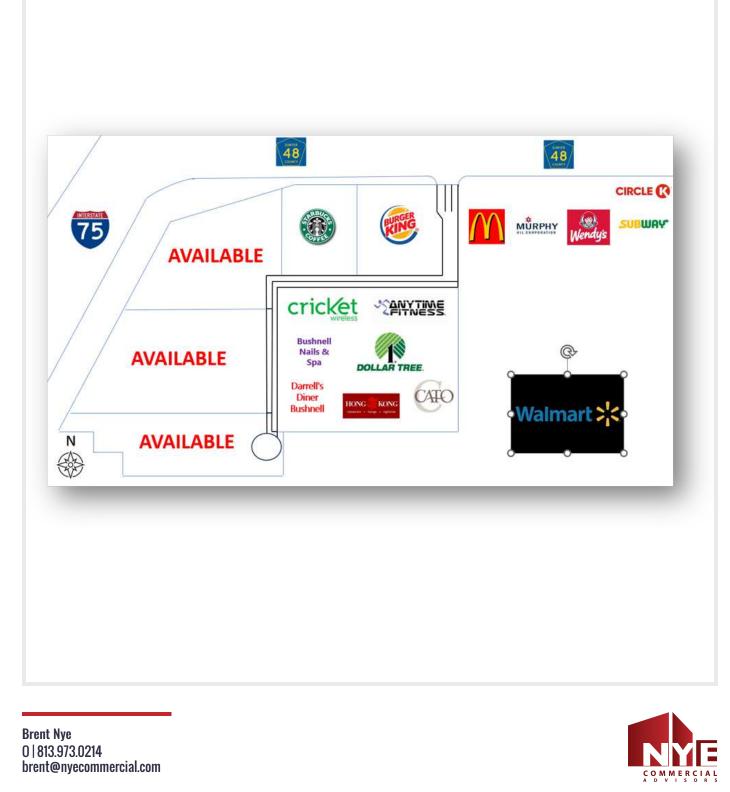

### **PROPERTY OVERVIEW**

Three fully developed lots with all utilities in place fronting on Hwy 48 immediately off of I-75 in Bushnell, FL. Site has frontage on Hwy 48 as well as I-75 Northbound. The current development site is home to many other national retailers such as Dollar Tree, Anytime Fitness, Burger King and many more. Adjacent to the site are even more national brands like a Walmart Supercenter, McDonalds and Wendy's and a multitude of gas stations.