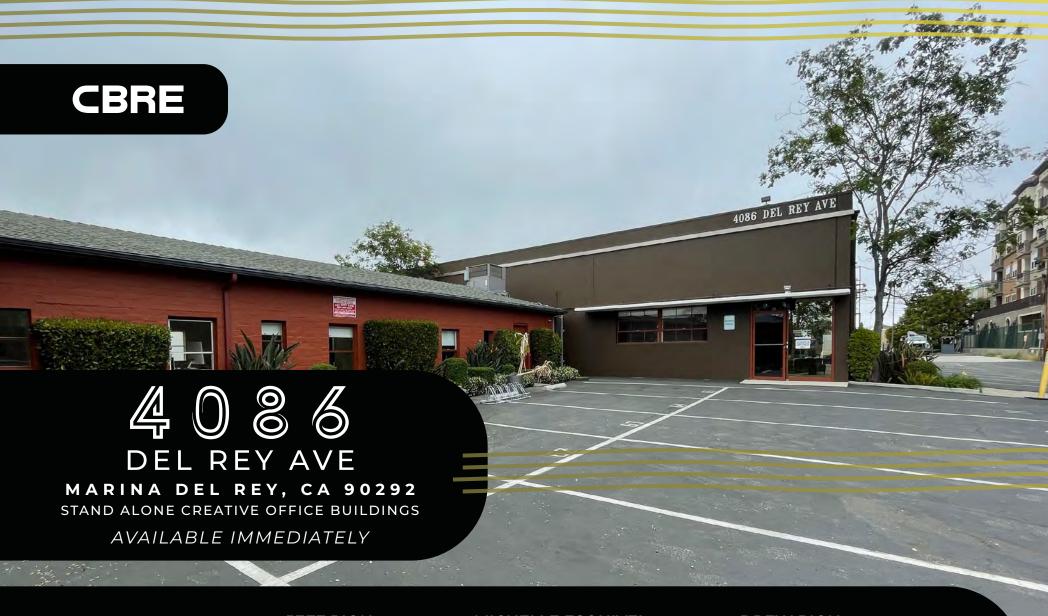

## 4086 DEL REY AVE

MARINA DEL REY, CA 90292

STAND ALONE CREATIVE OFFICE BUILDINGS

AVAILABLE IMMEDIATELY

\$5.00/SF, NNN

12,490 SF

200+ PARKING SPACES @ \$200 PER SPACE PER MONTH

LOCATED ONE BLOCK OFF LINCOLN AND WASHINGTON BOULEVARDS,
THIS INDUSTRIAL CONVERSION TO A STANDALONE CREATIVE OFFICE
SPACE OFFERS A CREATIVE TENANT THE ABILITY TO OFFICE MINUTES
AWAY FROM THE MARINA MARKETPLACE OFF GLENCOE & MAXELLA,
WATERSIDE MDR ALONG THE MARINA, AND ABBOTT KINNEY - ONE OF
THE MOST FAMOUS RETAIL STREETS IN THE COUNTRY.