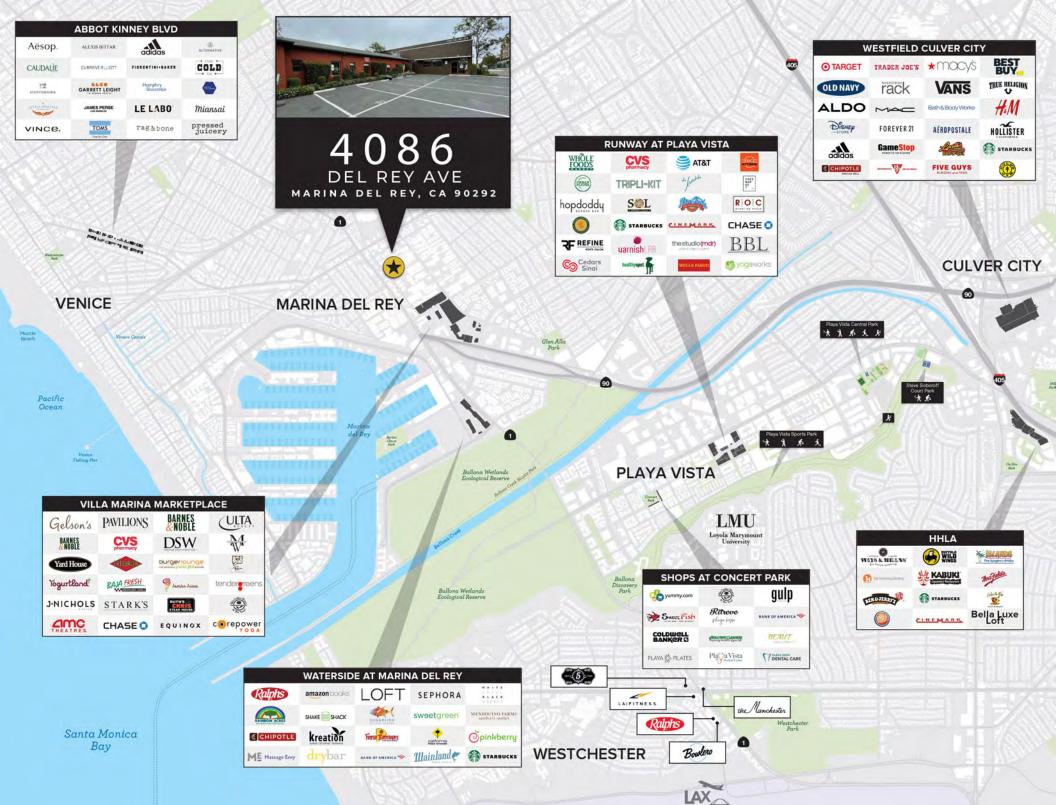

## 4086 DEL REY AVE

MARINA DEL REY, CA 90292

STAND ALONE CREATIVE OFFICE BUILDINGS

AVAILABLE IMMEDIATELY

\$5.00/SF, NNN

12,490 SF

200+ PARKING SPACES @ \$200 PER SPACE PER MONTH

LOCATED ONE BLOCK OFF LINCOLN AND WASHINGTON BOULEVARDS,
THIS INDUSTRIAL CONVERSION TO A STANDALONE CREATIVE OFFICE
SPACE OFFERS A CREATIVE TENANT THE ABILITY TO OFFICE MINUTES
AWAY FROM THE MARINA MARKETPLACE OFF GLENCOE & MAXELLA,
WATERSIDE MDR ALONG THE MARINA, AND ABBOTT KINNEY - ONE OF
THE MOST FAMOUS RETAIL STREETS IN THE COUNTRY.