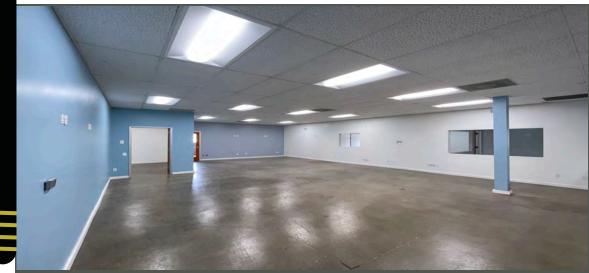

## **PROPERTY FEATURES:**

UNIQUE BULLPEN WITH HIGH EXPOSED CEILINGS

PACKING/SHIPPING ROOM WITH ROLL-UP DOOR TO OUTSIDE DECK AREA

POLISHED CONCRETE FLOORS AND CREATIVE FINISHES THROUGHOUT

TWO DIFFERENT BUILDINGS ENABLES FLEXIBILITY FOR A USER

STYLISTIC AND AV CONNECTED BREAKOUT CONFERENCE ROOMS AND OFFICES

SIGNIFICANT AMOUNT OF PRIVATE ENCLOSED SPACES SUR-ROUNDING LARGE OPEN BULLPEN AREA WITH ELEVATED CEILING HEIGHTS