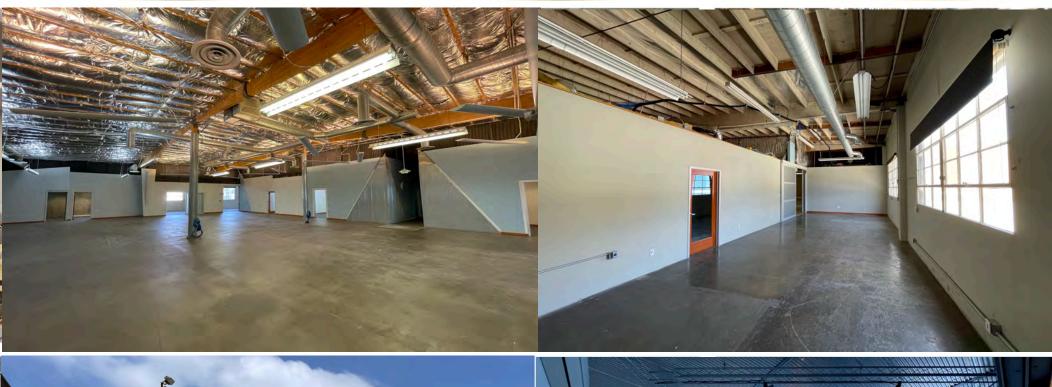

## **PROPERTY FEATURES:**

UNIQUE BULLPEN WITH HIGH EXPOSED CEILINGS

PACKING/SHIPPING ROOM WITH ROLL-UP DOOR TO OUTSIDE DECK AREA

POLISHED CONCRETE FLOORS AND CREATIVE FINISHES THROUGHOUT

TWO DIFFERENT BUILDINGS ENABLES FLEXIBILITY FOR A USER

STYLISTIC AND AV CONNECTED BREAKOUT CONFERENCE ROOMS AND OFFICES

SIGNIFICANT AMOUNT OF PRIVATE ENCLOSED SPACES SUR-ROUNDING LARGE OPEN BULLPEN AREA WITH ELEVATED CEILING HEIGHTS