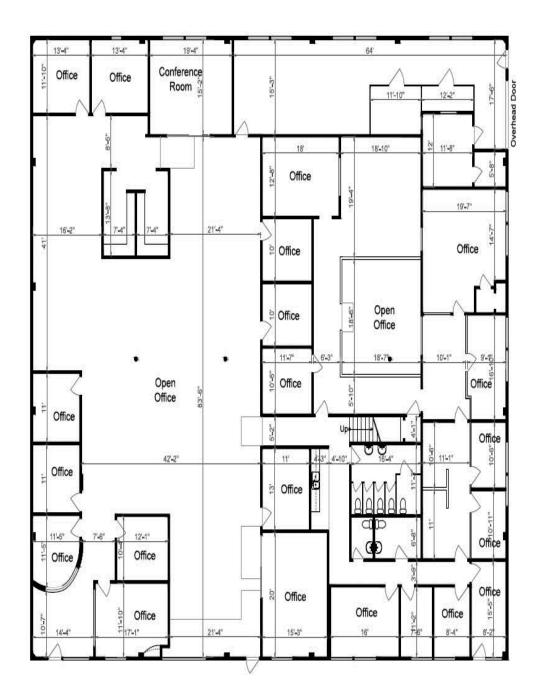

## FLOOR PLANS

MEZZANINE LEVEL - A 630 SQ FT SCALE: 1/8"=1"-0"

**CONTACTS:** 

**JEFF PION** 

Vice Chairman Lic. 00840278 +1 310 550 2537 jeff.pion@cbre.com MICHELLE ESQUIVEL

Executive Vice President Lic. 01290582 +1 310 550 2525 michelle.esquivel@cbre.com **DREW PION** 