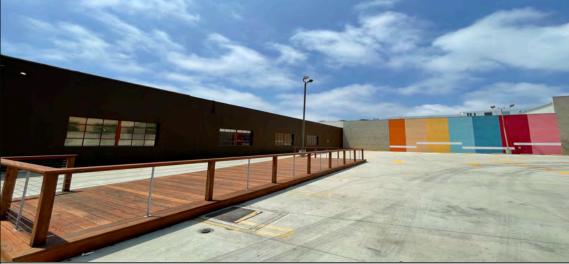

WITH OVER 16 PARKING SPACES PER 1,000 SF (200+ TOTAL), A USER CAN MAXIMIZE THE SPACE TO ITS HIGHEST AND BEST USE BY UTILIZING THE OUTDOOR SPACES FOR AN INDOOR-OUTDOOR RETURN TO WORK.

INTERIORS ARE FULLY BUILT OUT AND HAVE BEEN OCCUPIED BY A LOCAL TECHNOLOGY AND MEDIA & ENTERTAINMENT COMPANIES FOR YEARS.

## **PROPERTY FEATURES:**

UNIQUE BULLPEN WITH HIGH EXPOSED CEILINGS

PACKING/SHIPPING ROOM WITH ROLL-UP DOOR TO OUTSIDE DECK AREA

POLISHED CONCRETE FLOORS AND CREATIVE FINISHES THROUGHOUT

TWO DIFFERENT BUILDINGS ENABLES FLEXIBILITY FOR A USER