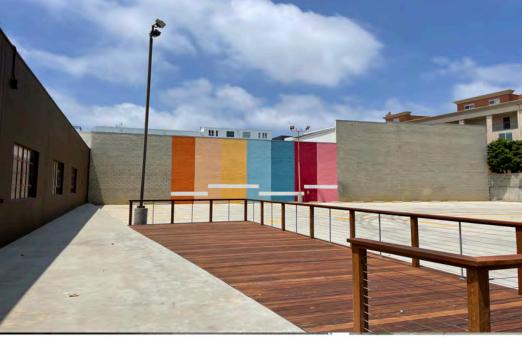

WITH OVER 16 PARKING SPACES PER 1,000 SF (200+ TOTAL), A USER CAN MAXIMIZE THE SPACE TO ITS HIGHEST AND BEST USE BY UTILIZING THE OUTDOOR SPACES FOR AN INDOOR-OUTDOOR RETURN TO WORK.

INTERIORS ARE FULLY BUILT OUT AND HAVE BEEN OCCUPIED BY A LOCAL TECHNOLOGY AND MEDIA & ENTERTAINMENT COMPANIES FOR YEARS.

## **PROPERTY FEATURES:**

UNIQUE BULLPEN WITH HIGH EXPOSED CEILINGS

PACKING/SHIPPING ROOM WITH ROLL-UP DOOR TO OUTSIDE DECK AREA

POLISHED CONCRETE FLOORS AND CREATIVE FINISHES THROUGHOUT

TWO DIFFERENT BUILDINGS ENABLES FLEXIBILITY FOR A USER