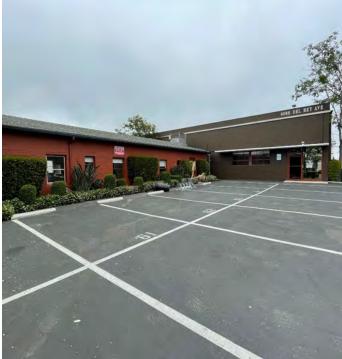

## **PROPERTY FEATURES:**

UNIQUE BULLPEN WITH HIGH EXPOSED CEILINGS

PACKING/SHIPPING ROOM WITH ROLL-UP DOOR TO OUTSIDE DECK AREA

POLISHED CONCRETE FLOORS AND CREATIVE FINISHES THROUGHOUT

TWO DIFFERENT BUILDINGS ENABLES FLEXIBILITY FOR A USER

STYLISTIC AND AV CONNECTED BREAKOUT CONFERENCE ROOMS AND OFFICES

SIGNIFICANT AMOUNT OF PRIVATE ENCLOSED SPACES SUR-ROUNDING LARGE OPEN BULLPEN AREA WITH ELEVATED CEILING HEIGHTS