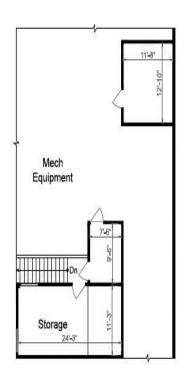

## FLOOR PLANS

MEZZANINE LEVEL - A 630 SQ FT SCALE: 1/8"=1"-0"

**CONTACTS:** 

**JEFF PION** 

Vice Chairman Lic. 00840278 +1 310 550 2537 jeff.pion@cbre.com MICHELLE ESQUIVEL

Executive Vice President Lic. 01290582 +1 310 550 2525 michelle.esquivel@cbre.com **DREW PION** 