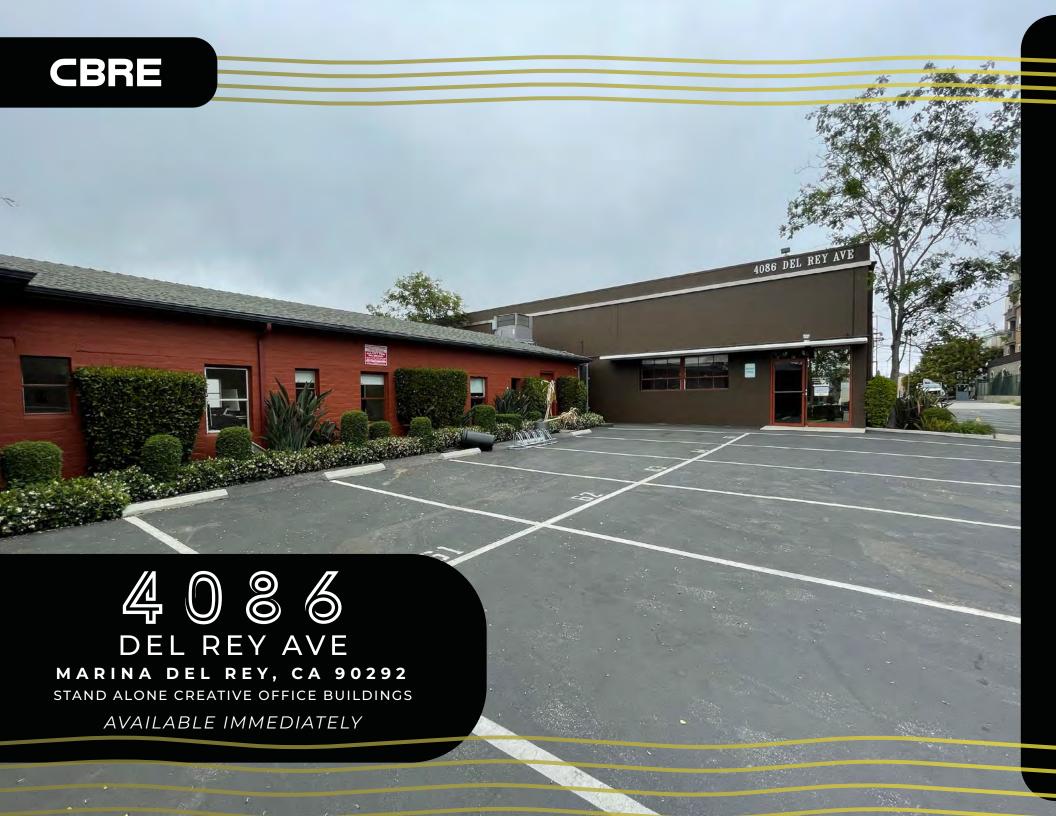

## 4086 DEL REY AVE

MARINA DEL REY, CA 90292

STAND ALONE CREATIVE OFFICE BUILDINGS

AVAILABLE IMMEDIATELY

\$5.00/SF, NNN

12,490 SF

200+ PARKING SPACES @ \$200 PER SPACE PER MONTH

LOCATED ONE BLOCK OFF LINCOLN AND WASHINGTON BOULEVARDS,
THIS INDUSTRIAL CONVERSION TO A STANDALONE CREATIVE OFFICE
SPACE OFFERS A CREATIVE TENANT THE ABILITY TO OFFICE MINUTES
AWAY FROM THE MARINA MARKETPLACE OFF GLENCOE & MAXELLA,
WATERSIDE MDR ALONG THE MARINA, AND ABBOTT KINNEY - ONE OF
THE MOST FAMOUS RETAIL STREETS IN THE COUNTRY.