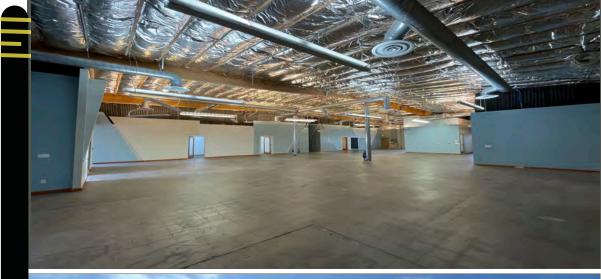

## **PROPERTY FEATURES:**

UNIQUE BULLPEN WITH HIGH EXPOSED CEILINGS

PACKING/SHIPPING ROOM WITH ROLL-UP DOOR TO OUTSIDE DECK AREA

POLISHED CONCRETE FLOORS AND CREATIVE FINISHES THROUGHOUT

TWO DIFFERENT BUILDINGS ENABLES FLEXIBILITY FOR A USER

STYLISTIC AND AV CONNECTED BREAKOUT CONFERENCE ROOMS AND OFFICES

SIGNIFICANT AMOUNT OF PRIVATE ENCLOSED SPACES SUR-ROUNDING LARGE OPEN BULLPEN AREA WITH ELEVATED CEILING HEIGHTS