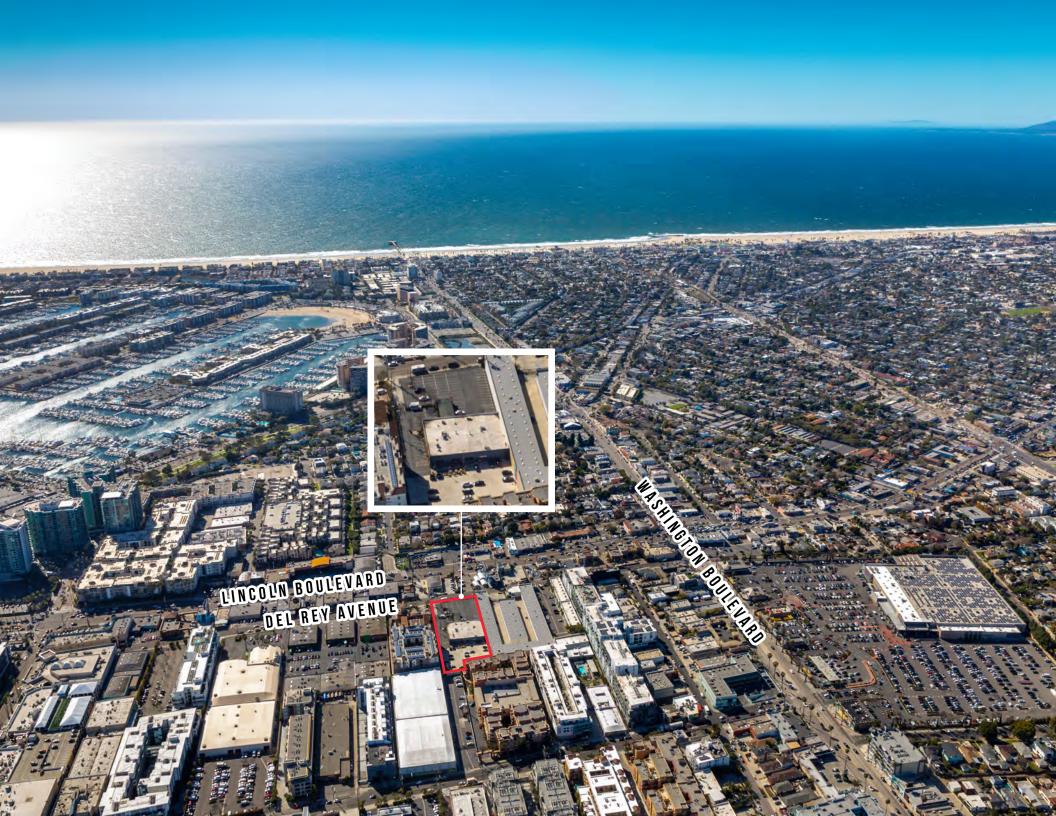

## 4086 DEL REY AVE

MARINA DEL REY, CA 90292

STAND ALONE CREATIVE OFFICE BUILDINGS

AVAILABLE IMMEDIATELY

\$5.00/SF, NNN

12,490 SF

200+ PARKING SPACES @ \$200 PER SPACE PER MONTH

LOCATED ONE BLOCK OFF LINCOLN AND WASHINGTON BOULEVARDS,
THIS INDUSTRIAL CONVERSION TO A STANDALONE CREATIVE OFFICE
SPACE OFFERS A CREATIVE TENANT THE ABILITY TO OFFICE MINUTES
AWAY FROM THE MARINA MARKETPLACE OFF GLENCOE & MAXELLA,
WATERSIDE MDR ALONG THE MARINA, AND ABBOTT KINNEY - ONE OF
THE MOST FAMOUS RETAIL STREETS IN THE COUNTRY.