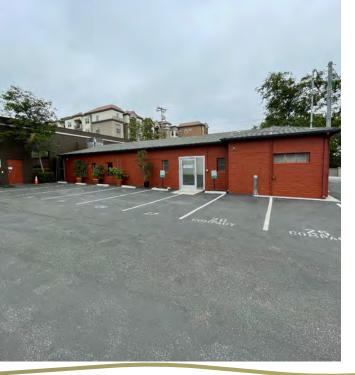

## 4086 DEL REY AVE

MARINA DEL REY, CA 90292

STAND ALONE CREATIVE OFFICE BUILDINGS

AVAILABLE IMMEDIATELY

\$5.00/SF, NNN

12,490 SF

200+ PARKING SPACES @ \$200 PER SPACE PER MONTH

LOCATED ONE BLOCK OFF LINCOLN AND WASHINGTON BOULEVARDS,
THIS INDUSTRIAL CONVERSION TO A STANDALONE CREATIVE OFFICE
SPACE OFFERS A CREATIVE TENANT THE ABILITY TO OFFICE MINUTES
AWAY FROM THE MARINA MARKETPLACE OFF GLENCOE & MAXELLA,
WATERSIDE MDR ALONG THE MARINA, AND ABBOTT KINNEY - ONE OF
THE MOST FAMOUS RETAIL STREETS IN THE COUNTRY.

WITH OVER 16 PARKING SPACES PER 1,000 SF (200+ TOTAL), A USER CAN MAXIMIZE THE SPACE TO ITS HIGHEST AND BEST USE BY UTILIZING THE OUTDOOR SPACES FOR AN INDOOR-OUTDOOR RETURN TO WORK.

INTERIORS ARE FULLY BUILT OUT AND HAVE BEEN OCCUPIED BY A LOCAL TECHNOLOGY AND MEDIA & ENTERTAINMENT COMPANIES FOR YEARS.

## **PROPERTY FEATURES:**

UNIQUE BULLPEN WITH HIGH EXPOSED CEILINGS

PACKING/SHIPPING ROOM WITH ROLL-UP DOOR TO OUTSIDE DECK AREA

POLISHED CONCRETE FLOORS AND CREATIVE FINISHES THROUGHOUT

TWO DIFFERENT BUILDINGS ENABLES FLEXIBILITY FOR A USER