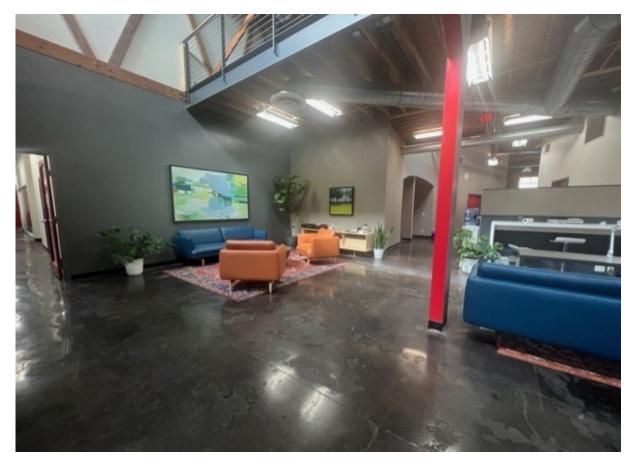

# 5438 W 104th St

**Single Tenant Industrial Warehouse for Sale** 

Richard S. Tovar *Vice President* 626-422-5819



## **Purchase Price \$5,550,000**





### **Property Summary**

**Property Details** 

GLA: 11,400 SF

Year Built: 1952

Construction: Masonry

Parking Ratio: 1.92/1,000 SF

Land: 19,602 SF

Zoning: M2

Tenancy: Single Tenant

Power: 400a/270 – 480v 3p

Parking Spaces: 20 Surface

Parcel: 4129-034-012





## **Interior Photos**









## **Interior Photos**









## **Interior Photos**











## **Building Rear**





#### Floor Plan: 1st Floor





#### Floor Plan: 2<sup>nd</sup> Floor





### Parcel Map



(())JLL

FOR PREV. ASSM'T. SEE:

### **Location Map**







### Disclaimer

The information contained in this document is proprietary to Jones Lang LaSalle and shall be used solely for the purposes of evaluating this proposal. All such documentation and information remains the property of Jones Lang LaSalle and shall be kept confidential. Reproduction of any part of this document is authorized only to the extent necessary for its evaluation. It is not to be shown to any third party without the prior written authorization of Jones

Lang LaSalle. All information contained herein is from sources deemed reliable; however, no represent