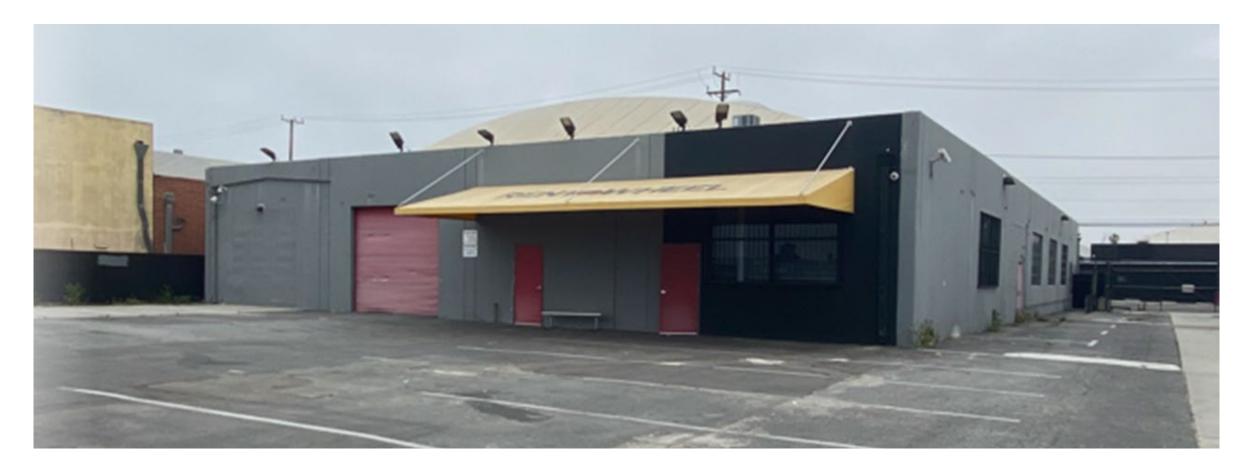

# 5438 W 104th St

**Single Tenant Industrial Warehouse for Sale** 

Richard S. Tovar *Vice President* 626-422-5819



## **Purchase Price \$5,550,000**





### **Property Summary**

**Property Details** 

GLA: 11,400 SF

Year Built: 1952

Construction: Masonry

Parking Ratio: 1.92/1,000 SF

Land: 19,602 SF

Zoning: M2

Tenancy: Single Tenant

Power: 400a/270 – 480v 3p

Parking Spaces: 20 Surface

Parcel: 4129-034-012





## **Interior Photos**









## **Interior Photos**









## **Interior Photos**











## **Building Rear**





#### Floor Plan: 1st Floor





#### Floor Plan: 2<sup>nd</sup> Floor





### Parcel Map



(())JLL

FOR PREV. ASSM'T. SEE:

### **Location Map**







### Disclaimer

The information contained in this document is proprietary to Jones Lang LaSalle and shall be used solely for the purposes of evaluating this proposal. All such documentation and information remains the property of Jones Lang LaSalle and shall be kept confidential. Reproduction of any part of this document is authorized only to the extent necessary for its evaluation. It is not to be shown to any third party without the prior written authorization of Jones

Lang LaSalle. All information contained herein is from sources deemed reliable; however, no representation or warranty is made as to the accuracy thereof.