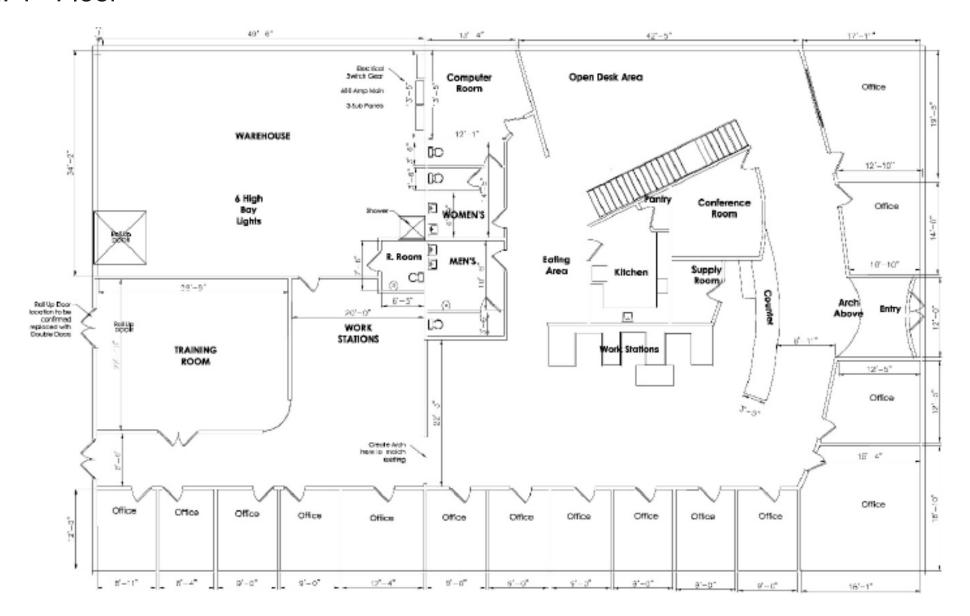

# 5438 W 104th St

**Single Tenant Industrial Warehouse for Sale** 

Richard S. Tovar *Vice President* 626-422-5819



## **Purchase Price \$5,550,000**





### **Property Summary**

**Property Details** 

GLA: 11,400 SF

Year Built: 1952

Construction: Masonry

Parking Ratio: 1.92/1,000 SF

Land: 19,602 SF

Zoning: M2

Tenancy: Single Tenant

Power: 400a/270 – 480v 3p

Parking Spaces: 20 Surface

Parcel: 4129-034-012





## **Interior Photos**









## **Interior Photos**









## **Interior Photos**











## **Building Rear**





#### Floor Plan: 1st Floor





#### Floor Plan: 2<sup>nd</sup> Floor





### Parcel Map



(())JLL

FOR PREV. ASSM'T. SEE:

### **Location Map**







### Disclaimer

The information contained in this document is proprietary to Jones Lang LaSalle and shall be used solely for the purposes of evaluating this proposal. All such documentation and information remains the property of Jones Lang LaSalle and shall be kept confidential. Reproduction of any part of this document is authorized only to the extent necessary for its evaluation. It is not to be shown to any third party without the prior written authorization of Jones

Lang LaSalle. All information contained herein is from sources deemed reliable; however, no representation or warranty is made as to the accuracy thereof.