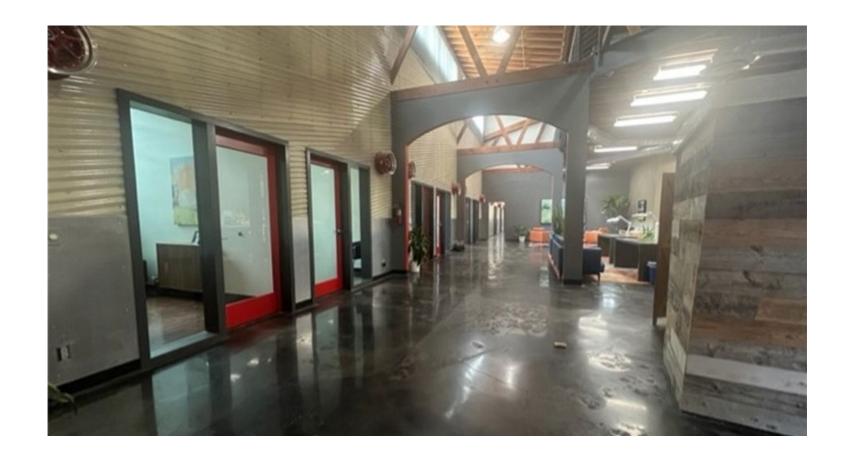

# 5438 W 104th St

**Single Tenant Industrial Warehouse for Sale** 

Richard S. Tovar *Vice President* 626-422-5819



## **Purchase Price \$5,550,000**





### **Property Summary**

**Property Details** 

GLA: 11,400 SF

Year Built: 1952

Construction: Masonry

Parking Ratio: 1.92/1,000 SF

Land: 19,602 SF

Zoning: M2

Tenancy: Single Tenant

Power: 400a/270 – 480v 3p

Parking Spaces: 20 Surface

Parcel: 4129-034-012





## **Interior Photos**









## **Interior Photos**









## **Interior Photos**











## **Building Rear**





#### Floor Plan: 1st Floor





#### Floor Plan: 2<sup>nd</sup> Floor





### Parcel Map



(())JLL

FOR PREV. ASSM'T. SEE:

### **Location Map**







### Disclaimer

The information contained in this document is proprietary to Jones Lang LaSalle and shall be used solely for the purposes of evaluating this proposal. All such documentation and information remains the property of Jones Lang LaSalle and shall be kept confidential. Reproduction of any part of this document is authorized only to the extent necessary for its evaluation. It is not to be shown to any third party without the prior written authorization of Jones

Lang LaSalle. All information contained h