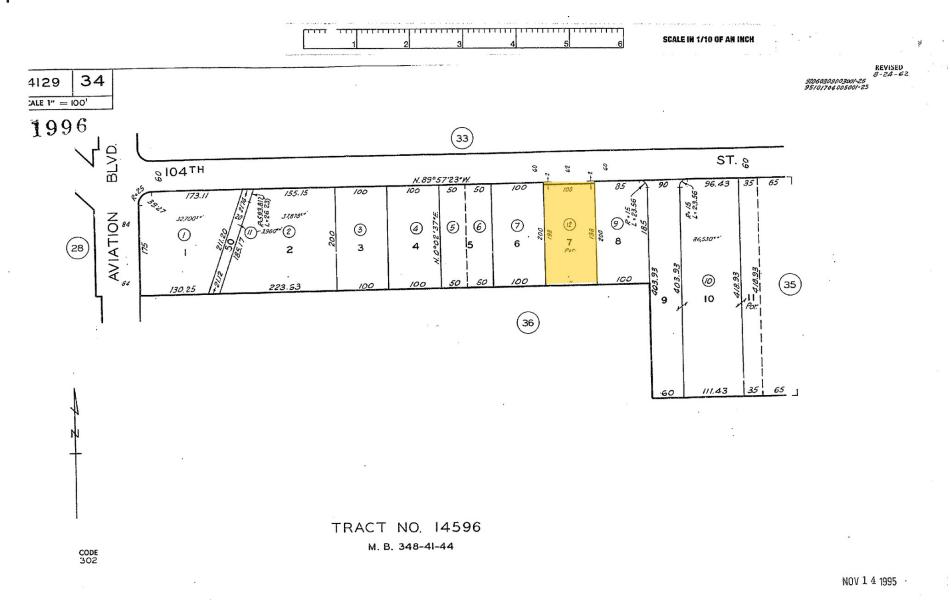

# 5438 W 104th St

**Single Tenant Industrial Warehouse for Sale** 

Richard S. Tovar *Vice President* 626-422-5819



## **Purchase Price \$5,550,000**





### **Property Summary**

**Property Details** 

GLA: 11,400 SF

Year Built: 1952

Construction: Masonry

Parking Ratio: 1.92/1,000 SF

Land: 19,602 SF

Zoning: M2

Tenancy: Single Tenant

Power: 400a/270 – 480v 3p

Parking Spaces: 20 Surface

Parcel: 4129-034-012





## **Interior Photos**









## **Interior Photos**









## **Interior Photos**











## **Building Rear**





#### Floor Plan: 1st Floor





#### Floor Plan: 2<sup>nd</sup> Floor





### Parcel Map



(())JLL

FOR PREV. ASSM'T. SEE:

### **Location Map**







### Disclaimer

The information contained in this document is proprietary to Jones Lang LaSalle and shall be used solely for the purposes of evaluating this proposal. All such documentation and information remains the property of Jones Lang LaSalle and shall be kept confidential. Reproduction of any part of this document is authorized only to the extent necessary for its evaluation. It is not to be shown to any third party without the prior written authorization of Jones

Lang LaSalle. All information contained herein is from sources deemed reliable; however, no representation or warranty is made as to the accuracy thereof.