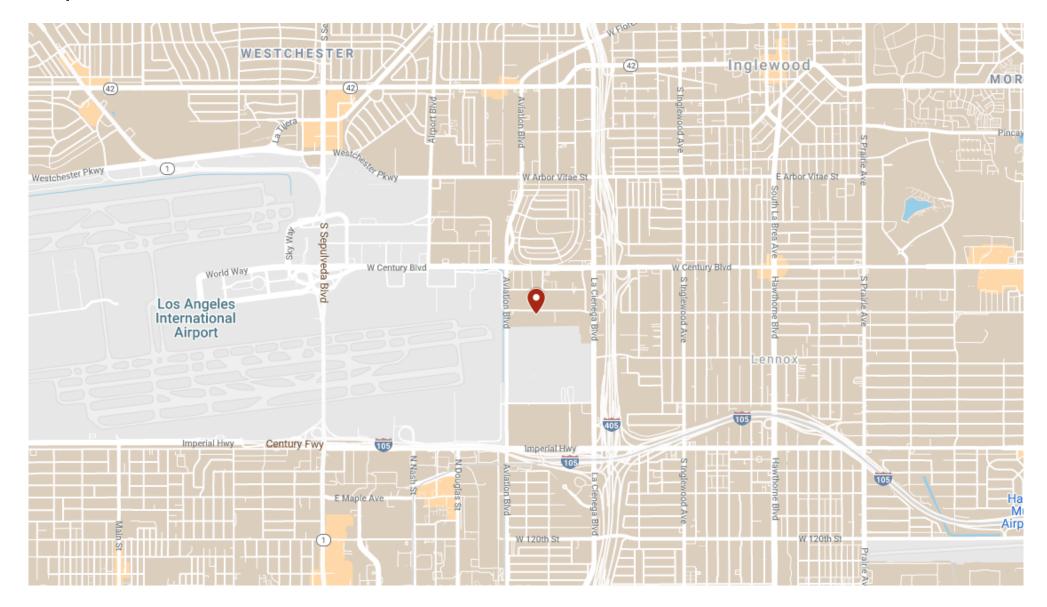

# 5438 W 104th St

**Single Tenant Industrial Warehouse for Sale** 

Richard S. Tovar *Vice President* 626-422-5819



## **Purchase Price \$5,550,000**





### **Property Summary**

**Property Details** 

GLA: 11,400 SF

Year Built: 1952

Construction: Masonry

Parking Ratio: 1.92/1,000 SF

Land: 19,602 SF

Zoning: M2

Tenancy: Single Tenant

Power: 400a/270 – 480v 3p

Parking Spaces: 20 Surface

Parcel: 4129-034-012





## **Interior Photos**









## **Interior Photos**









## **Interior Photos**











## **Building Rear**





#### Floor Plan: 1st Floor





#### Floor Plan: 2<sup>nd</sup> Floor





### Parcel Map



(())JLL

FOR PREV. ASSM'T. SEE:

### **Location Map**







### Disclaimer

The information contained in this document is proprietary to Jones Lang LaSalle and shall be used solely for the purposes of evaluating this proposal. All such documentation and information remains the property of Jones Lang LaSalle and shall be kept confidential. Reproduction of any part of this document is authorized only to the extent necessary for its evaluation. It is not to be shown to any third party without the prior written authorization of Jones

Lang LaSalle. All information contained herein is from sources deemed reliable; however, no representation or warranty is made as to the accuracy thereof.