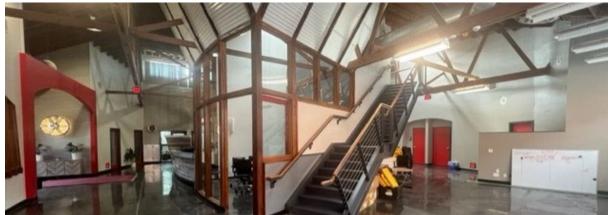

# 5438 W 104th St

**Single Tenant Industrial Warehouse for Sale** 

Richard S. Tovar *Vice President* 626-422-5819



## **Purchase Price \$5,550,000**





### **Property Summary**

**Property Details** 

GLA: 11,400 SF

Year Built: 1952

Construction: Masonry

Parking Ratio: 1.92/1,000 SF

Land: 19,602 SF

Zoning: M2

Tenancy: Single Tenant

Power: 400a/270 – 480v 3p

Parking Spaces: 20 Surface

Parcel: 4129-034-012





## **Interior Photos**









## **Interior Photos**









## **Interior Photos**











## **Building Rear**





#### Floor Plan: 1st Floor





#### Floor Plan: 2<sup>nd</sup> Floor





### Parcel Map



(())JLL

FOR PREV. ASSM'T. SEE:

### **Location Map**







### Disclaimer

The information contained in this document is proprietary to Jones Lang LaSalle and shall be used solely for the purposes of evaluating this proposal. All such documentation and information remains the property of Jones Lang LaSalle and shall be kept confidential. Reproduction of any part of this document is authorized only to the extent necessary for its evaluation. It is not to be shown to any third party without the prior written authorization of Jones

Lang LaSalle. All information contained herein is from sources deemed reliable; however, no representation or warranty is made as to the