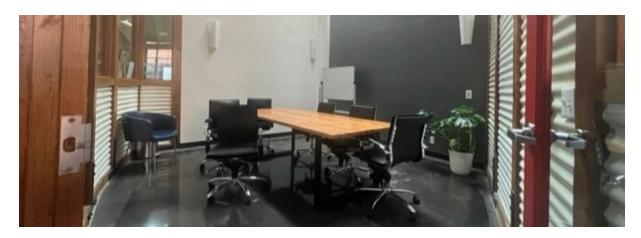

# 5438 W 104th St

**Single Tenant Industrial Warehouse for Sale** 

Richard S. Tovar *Vice President* 626-422-5819



## **Purchase Price \$5,550,000**





### **Property Summary**

**Property Details** 

GLA: 11,400 SF

Year Built: 1952

Construction: Masonry

Parking Ratio: 1.92/1,000 SF

Land: 19,602 SF

Zoning: M2

Tenancy: Single Tenant

Power: 400a/270 – 480v 3p

Parking Spaces: 20 Surface

Parcel: 4129-034-012





## **Interior Photos**









## **Interior Photos**









## **Interior Photos**











## **Building Rear**





#### Floor Plan: 1st Floor





#### Floor Plan: 2<sup>nd</sup> Floor





### Parcel Map



(())JLL

FOR PREV. ASSM'T. SEE:

### **Location Map**







### Disclaimer

The information contained in this document is proprietary to Jones Lang LaSalle and shall be used solely for the purposes of evaluating this proposal. All such documentation and information remains the property of Jones Lang LaSalle and shall be kept confidential. Reproduction of any part of this document is authorized only to the extent necessary for its evaluation. It is not to be shown to any third party without the prior written authorization of Jones

Lang LaSalle. All information contained herein is from sources deemed reliable; however, no representation or warranty is made as to