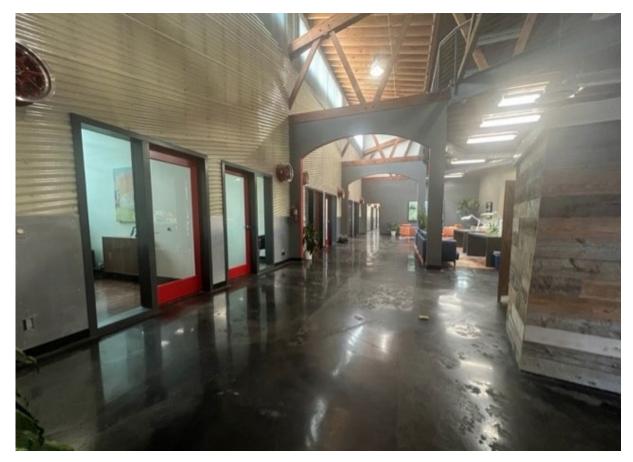

# 5438 W 104th St

**Single Tenant Industrial Warehouse for Sale** 

Richard S. Tovar *Vice President* 626-422-5819



## **Purchase Price \$5,550,000**





### **Property Summary**

**Property Details** 

GLA: 11,400 SF

Year Built: 1952

Construction: Masonry

Parking Ratio: 1.92/1,000 SF

Land: 19,602 SF

Zoning: M2

Tenancy: Single Tenant

Power: 400a/270 – 480v 3p

Parking Spaces: 20 Surface

Parcel: 4129-034-012





## **Interior Photos**









## **Interior Photos**









## **Interior Photos**











## **Building Rear**





#### Floor Plan: 1st Floor





#### Floor Plan: 2<sup>nd</sup> Floor





### Parcel Map



(())JLL

FOR PREV. ASSM'T. SEE:

### **Location Map**







### Disclaimer

The information contained in this document is proprietary to Jones Lang LaSalle and shall be used solely for the purposes of evaluating this proposal. All such documentation and information remains the property of Jones Lang LaSalle and shall be kept confidential. Reproduction of any part of this document is authorized only to the extent necessary for its evaluation. It is not to be shown to any third party without the prior written authorization of Jones

Lang LaSalle. All information contained herein is from sources deemed