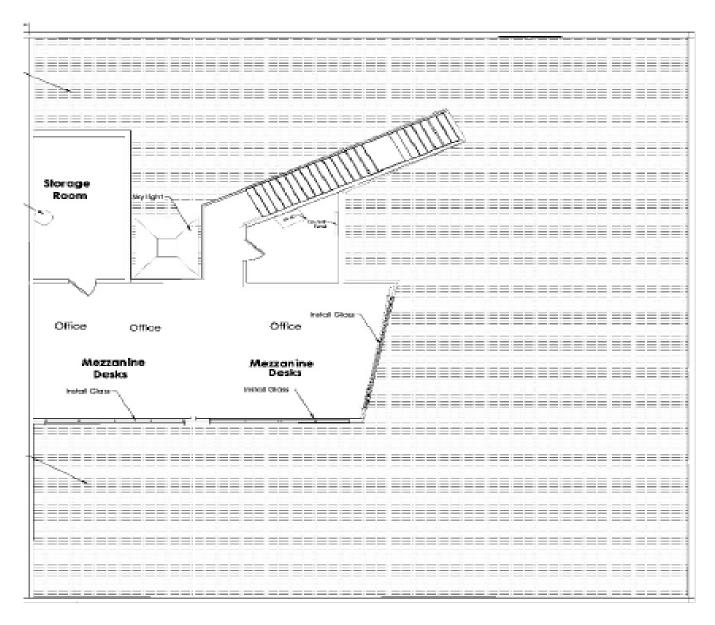

# 5438 W 104th St

**Single Tenant Industrial Warehouse for Sale** 

Richard S. Tovar *Vice President* 626-422-5819



## **Purchase Price \$5,550,000**





### **Property Summary**

**Property Details** 

GLA: 11,400 SF

Year Built: 1952

Construction: Masonry

Parking Ratio: 1.92/1,000 SF

Land: 19,602 SF

Zoning: M2

Tenancy: Single Tenant

Power: 400a/270 – 480v 3p

Parking Spaces: 20 Surface

Parcel: 4129-034-012





## **Interior Photos**









## **Interior Photos**









## **Interior Photos**











## **Building Rear**





#### Floor Plan: 1st Floor





#### Floor Plan: 2<sup>nd</sup> Floor





### Parcel Map



(())JLL

FOR PREV. ASSM'T. SEE:

### **Location Map**







### Disclaimer

The information contained in this document is proprietary to Jones Lang LaSalle and shall be used solely for the purposes of evaluating this proposal. All such documentation and information remains the property of Jones Lang LaSalle and shall be kept confidential. Reproduction of any part of this document is authorized only to the extent necessary for its evaluation. It is not to be shown to any third party without the prior written authorization of Jones

Lang LaSalle. All information contained herein is from sources deemed reliable; however, no representation or warranty is made as to the accuracy thereof.