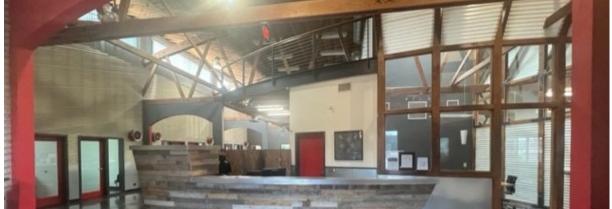

# 5438 W 104th St

**Single Tenant Industrial Warehouse for Sale** 

Richard S. Tovar *Vice President* 626-422-5819



## **Purchase Price \$5,550,000**





### **Property Summary**

**Property Details** 

GLA: 11,400 SF

Year Built: 1952

Construction: Masonry

Parking Ratio: 1.92/1,000 SF

Land: 19,602 SF

Zoning: M2

Tenancy: Single Tenant

Power: 400a/270 – 480v 3p

Parking Spaces: 20 Surface

Parcel: 4129-034-012





## **Interior Photos**









## **Interior Photos**









## **Interior Photos**











## **Building Rear**





#### Floor Plan: 1st Floor





#### Floor Plan: 2<sup>nd</sup> Floor





### Parcel Map



(())JLL

FOR PREV. ASSM'T. SEE:

### **Location Map**







### Disclaimer

The information contained in this document is proprietary to Jones Lang LaSalle and shall be used solely for the purposes of evaluating this proposal. All such documentation and information remains the property of Jones Lang LaSalle and shall be kept confidential. Reproduction of any part of this document is authorized only to the extent necessary for its evaluation. It is not to be shown to any third party without the prior written authorization of Jones

Lang LaSalle. All information contained herein is from sources deemed rel