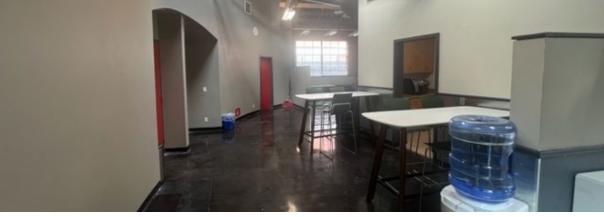

# 5438 W 104th St

**Single Tenant Industrial Warehouse for Sale** 

Richard S. Tovar *Vice President* 626-422-5819



## **Purchase Price \$5,550,000**





### **Property Summary**

**Property Details** 

GLA: 11,400 SF

Year Built: 1952

Construction: Masonry

Parking Ratio: 1.92/1,000 SF

Land: 19,602 SF

Zoning: M2

Tenancy: Single Tenant

Power: 400a/270 – 480v 3p

Parking Spaces: 20 Surface

Parcel: 4129-034-012





## **Interior Photos**









## **Interior Photos**









## **Interior Photos**











## **Building Rear**





#### Floor Plan: 1st Floor





#### Floor Plan: 2<sup>nd</sup> Floor





### Parcel Map



(())JLL

FOR PREV. ASSM'T. SEE:

### **Location Map**







### Disclaimer

The information contained in this document is proprietary to Jones Lang LaSalle and shall be used solely for the purposes of evaluating this proposal. All such documentation and information remains the property of Jones Lang LaSalle and shall be kept confidential. Reproduction of any part of this document is authorized only to the extent necessary for its evaluation. It is not to be shown to any third party without the prior written authorization of Jones

Lang LaSalle. All information contained herein is from sources deemed reliable; however, no representation or warranty is made as to th