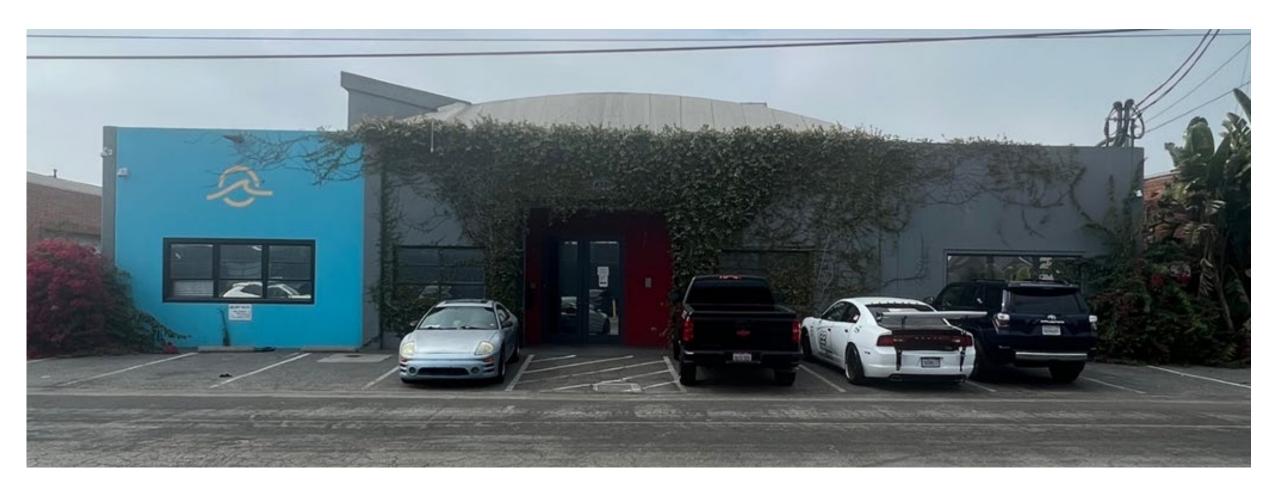

# 5438 W 104th St

**Single Tenant Industrial Warehouse for Sale** 

Richard S. Tovar *Vice President* 626-422-5819



## **Purchase Price \$5,550,000**





### **Property Summary**

**Property Details** 

GLA: 11,400 SF

Year Built: 1952

Construction: Masonry

Parking Ratio: 1.92/1,000 SF

Land: 19,602 SF

Zoning: M2

Tenancy: Single Tenant

Power: 400a/270 – 480v 3p

Parking Spaces: 20 Surface

Parcel: 4129-034-012





## **Interior Photos**









## **Interior Photos**









## **Interior Photos**











## **Building Rear**





#### Floor Plan: 1st Floor





#### Floor Plan: 2<sup>nd</sup> Floor





### Parcel Map



(())JLL

FOR PREV. ASSM'T. SEE:

### **Location Map**







### Disclaimer

The information contained in this document is proprietary to Jones Lang LaSalle and shall be used solely for the purposes of evaluating this proposal. All such documentation and information remains the property of Jones Lang LaSalle