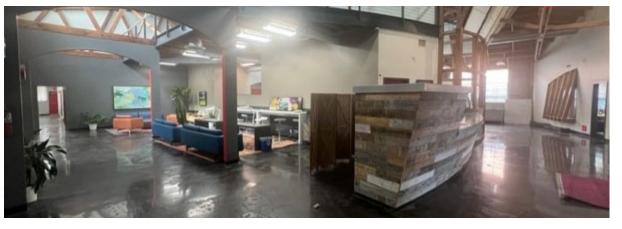

# 5438 W 104th St

**Single Tenant Industrial Warehouse for Sale** 

Richard S. Tovar *Vice President* 626-422-5819



## **Purchase Price \$5,550,000**





### **Property Summary**

**Property Details** 

GLA: 11,400 SF

Year Built: 1952

Construction: Masonry

Parking Ratio: 1.92/1,000 SF

Land: 19,602 SF

Zoning: M2

Tenancy: Single Tenant

Power: 400a/270 – 480v 3p

Parking Spaces: 20 Surface

Parcel: 4129-034-012





## **Interior Photos**









## **Interior Photos**









## **Interior Photos**











## **Building Rear**





#### Floor Plan: 1st Floor





#### Floor Plan: 2<sup>nd</sup> Floor





### Parcel Map



(())JLL

FOR PREV. ASSM'T. SEE:

### **Location Map**







### Disclaimer

The information contained in this document is proprietary to Jones Lang LaSalle and shall be used solely for the purposes of evaluating this proposal. All such documentation and information remains the property of Jones Lang LaSalle and shall be kept confidential. Reproduction of any part of this document is authorized only to the extent necessary for its evaluation. It is not to be shown to any third party without the prior written authorization of Jones

Lang LaSalle. All information contained herein is from sources deemed r