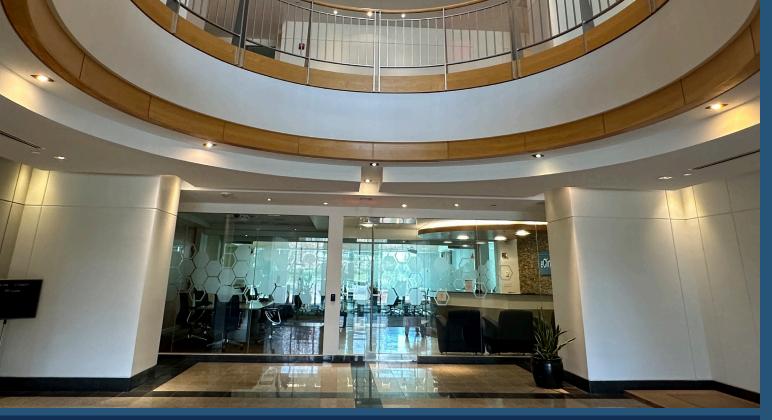

## **BUILDING HIGHLIGHTS**

Year Built/Renovated: 1999/2022

**Number of Stories:** Three

**Parking Spaces:** 3.7 Spaces per 1,000 SF

**Fully Furnished Plug & Play Space Available:** From 2,500 SF to 58,000 SF