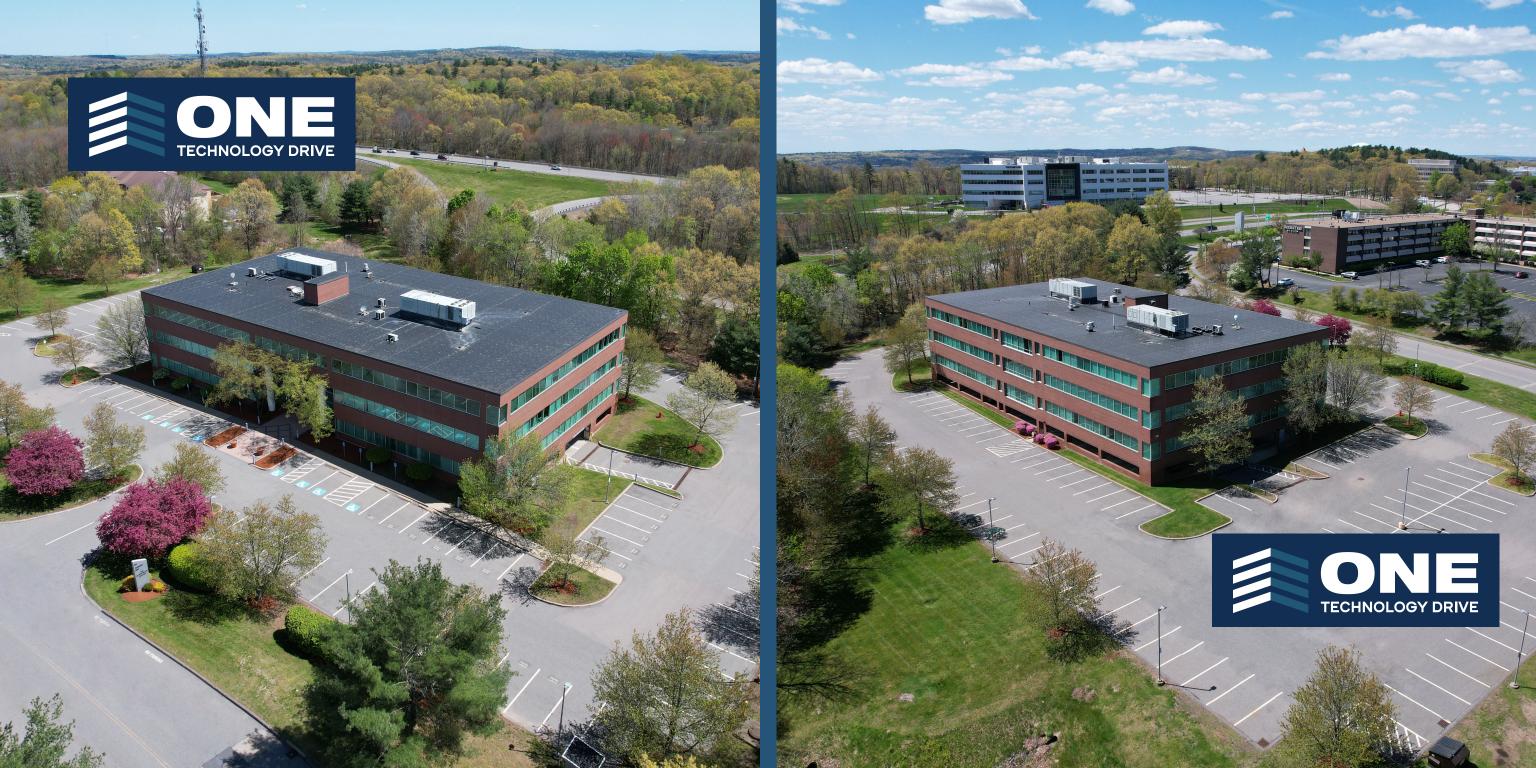

**Exceptional Quality with an Unparalleled Location** 

## **BUILDING HIGHLIGHTS**

Year Built/Renovated: 1999/2022

**Number of Stories:** Three

**Parking Spaces:** 3.7 Spaces per 1,000 SF

**Fully Furnished Plug & Play Space Available:** From 2,500 SF to 58,000 SF

Showers/Lockers:

Located on first floor

**Telecom Providers:** 

Crown Castle, Lumen, Verizon

**Amenities Within Walking Distance:**Three full-service hotels, a daycare center, Starbucks, and two restaurants