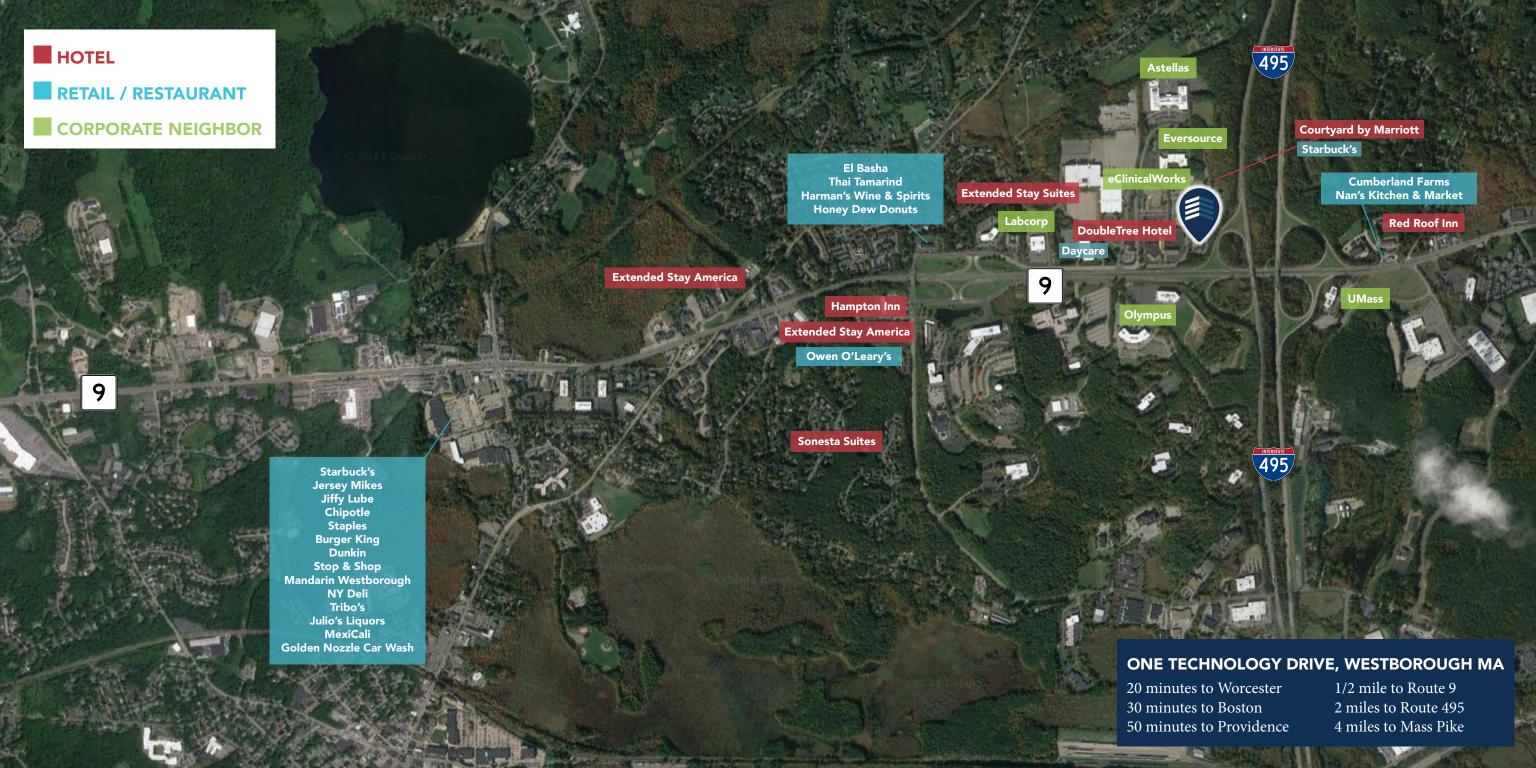

**Exceptional Quality with an Unparalleled Location** 

Showers/Lockers:

Located on first floor

**Telecom Providers:** 

Crown Castle, Lumen, Verizon

**Amenities Within Walking Distance:**Three full-service hotels, a daycare center, Starbucks, and two restaurants