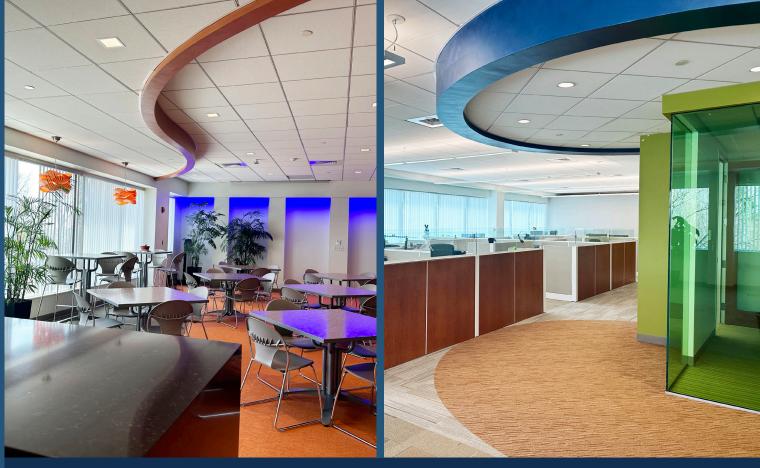

## **BUILDING HIGHLIGHTS**

Year Built/Renovated: 1999/2022

**Number of Stories:** Three

**Parking Spaces:** 3.7 Spaces per 1,000 SF

**Fully Furnished Plug & Play Space Available:** From 2,500 SF to 58,000 SF

Showers/Lockers:

Located on first floor

**Telecom Providers:** 

Crown Castle, Lumen, Verizon

**Amenities Within Walking Distance:**Three full-service hotels, a daycare center, Starbucks, and two restaurants