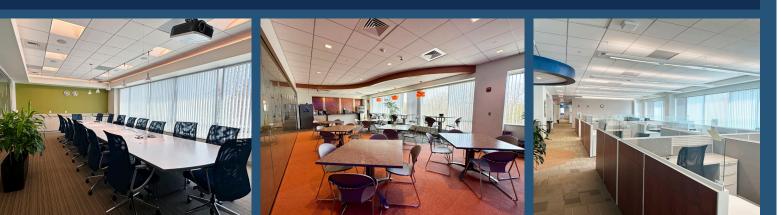

## **BUILDING HIGHLIGHTS**

Year Built/Renovated: 1999/2022

**Number of Stories:** Three

**Parking Spaces:** 3.7 Spaces per 1,000 SF

**Fully Furnished Plug & Play Space Available:** From 2,500 SF to 58,000 SF