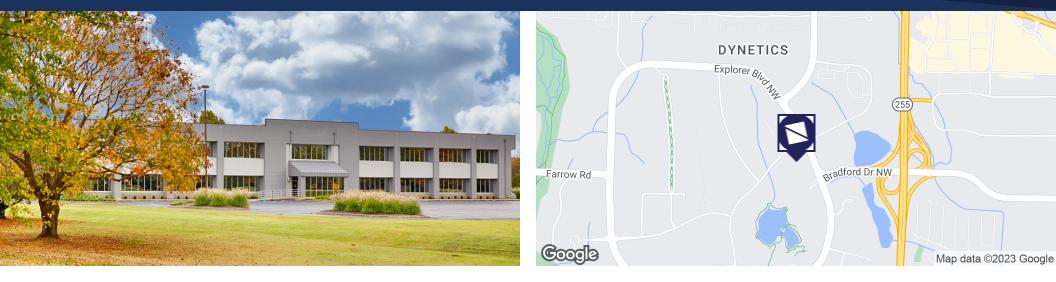

## **PROPERTY OVERVIEW**

Professional office building located in Cummings Research Park West on the corner of Discovery Drive and Explorer Boulevard. Its location provides easy access to Hwy 255 & Hwy 72.