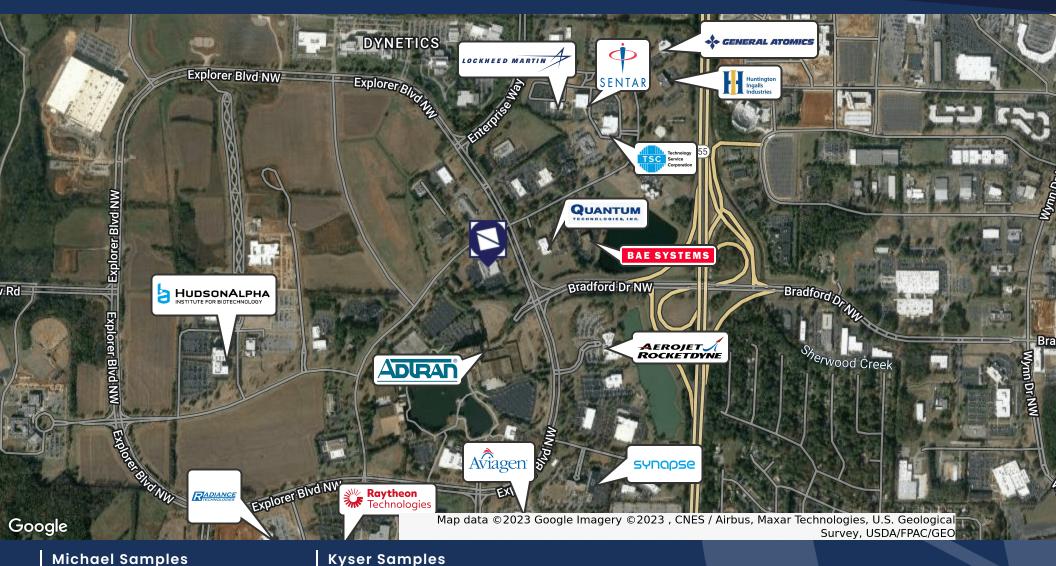

## **PROPERTY OVERVIEW**

Professional office building located in Cummings Research Park West on the corner of Discovery Drive and Explorer Boulevard. Its location provides easy access to Hwy 255 & Hwy 72.

# **Michael Samples**

Principal 256.533.0003 michael@samplesproperties.com **Kyser Samples Agent / Property Manager** 256.533.0003 kyser@samplesproperties.com