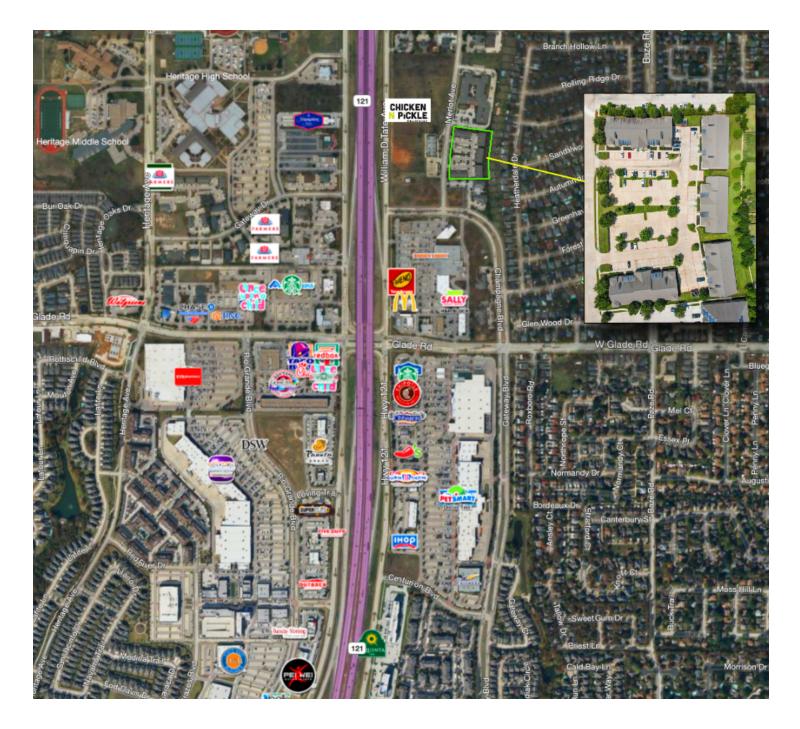

| LEASE RATE            |          |
|-----------------------------|-----------|-----------|------------|-----------------------|----------|
| 4851 Merlot Ave - Suite 530 | Available | 2,335 SF  | NNN        | \$18.00 - 20.00 SF/yr | -        |
| 4821 Merlot Ave - Suite 210 | Available | 3,404 SF  | NNN        | \$18.00 - 19.00 SF/yr | Sublease |

#### Champions DFW Commercial Realty

1725 E Southlake Blvd, Suite 100, Southlake, TX 76092

©2023 Champions DFW Commercial Realty LLC.



# 4821 & 4851 MERLOT AVE GRAPEVINE TX, GRAPEVINE, TX 76051

## **AERIAL PHOTOS**







#### Champions DFW Commercial Realty

1725 E Southlake Blvd, Suite 100, Southlake, TX 76092

©2023 Champions DFW Commercial Realty LLC.



## 4821 & 4851 MERLOT AVE GRAPEVINE TX, GRAPEVINE, TX 76051

### **RETAILER MAP**



#### Champions DFW Commercial Realty

1725 E Southlake Blvd, Suite 100, Southlake, TX 76092

©2023 Champions DFW Commercial Realty LLC.



## 4821 & 4851 MERLOT AVE GRAPEVINE TX, GRAPEVINE, TX 76051

# **DEMOGRAPHICS MAP & REPORT**



| POPULATION           | 1 MILE | <b>3 MILES</b> | 5 MILES |
|----------------------|--------|----------------|---------|
| Total Population     | 11,140 | 78,053         | 184,766 |
| Average Age          | 40.9   | 39.9           | 39.9    |
| Average Age (Male)   | 39.1   | 38.3           | 37.7    |
| Average Age (Female) | 43.5   | 41.3           | 41.4    |
|                      |        |                |         |

| HOUSEHOLDS & INCOME | 1 MILE    | <b>3 MILES</b> | 5 MILES   |
|---------------------|-----------|----------------|-----------|
| Tot