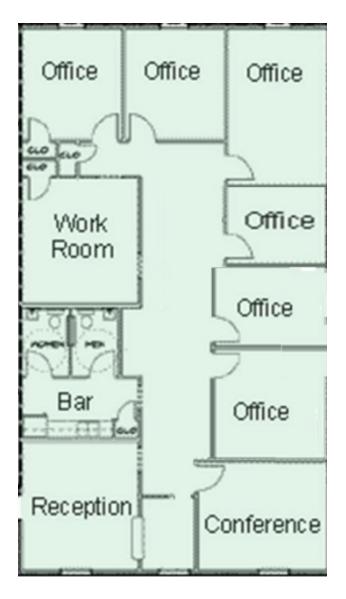

# LEASE RATE \$18.00 - 20.00 SF/YR| NNN

- 2.335 3.404 SF
- Professional Office Space
- Suite 210 is a sublease
- Move-In Ready
- Building Signage
- Convenient location for shopping, and dining and within walking distance to Chicken-N-Pickle
- Located on Merlot Ave near Glade Rd and Hall Johnson Road



## **CONTACT INFORMATION**

**ERIC GOODWIN** Office: 817.488.4333 Cell: 214.642.8928

#### **GRANT GOODWIN** Office: 817.488.4333

Cell: 972.632.9608 eric@championsdfw.com grant@championsdfw.com

JIM KELLEY Office: 817.488.4333 Cell: 817.909.7875 jim@championsdfw.com

**Champions DFW Commercial Realty** 1725 E Southlake Blvd, Suite 100, Southlake, TX 76092

©2023 Champions DFW Commercial Realty LLC.



4821 & 4851 MERLOT AVE GRAPEVINE TX, GRAPEVINE, TX 76051

## **FLOOR PLAN - SUITE 530**



Champions DFW Commercial Realty

1725 E Southlake Blvd, Suite 100, Southlake, TX 76092

©2023 Champions DFW Commercial Realty LLC.

# FOR LEASE OFFICE BUILDING



4821 & 4851 MERLOT AVE, GRAPEVINE, TX 76051

## FLOOR PLAN - SUITE 210



#### Champions DFW Commercial Realty

1725 E Southlake Blvd, Suite 100, Southlake, TX 76092

©2023 Champions DFW Commercial Realty LLC.



4821 & 4851 MERLOT AVE GRAPEVINE TX, GRAPEVINE, TX 76051

## LEASE SPACES

## **LEASE INFORMATION**

| Lease Type:  | NNN              | Lease Term: | Negotiable              |
|--------------|------------------|-------------|-------------------------|
| Total Space: | 2,335 - 3,404 SF | Lease Rate: | \$18.00 - \$20.00 SF/yr |

## **AVAILABLE SPACES**

| SUITE                       | TENANT    | SIZE (SF) | LEASE TYPE