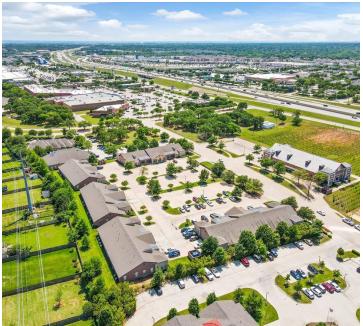

--------------|-------------|-------------------------|
| Total Space: | 2,335 - 3,404 SF | Lease Rate: | \$18.00 - \$20.00 SF/yr |

## **AVAILABLE SPACES**

| SUITE                       | TENANT    | SIZE (SF) | LEASE TYPE | LEASE RATE            |          |
|-----------------------------|-----------|-----------|------------|-----------------------|----------|
| 4851 Merlot Ave - Suite 530 | Available | 2,335 SF  | NNN        | \$18.00 - 20.00 SF/yr | -        |
| 4821 Merlot Ave - Suite 210 | Available | 3,404 SF  | NNN        | \$18.00 - 19.00 SF/yr | Sublease |

#### Champions DFW Commercial Realty

1725 E Southlake Blvd, Suite 100, Southlake, TX 76092

©2023 Champions DFW Commercial Realty LLC.



# 4821 & 4851 MERLOT AVE GRAPEVINE TX, GRAPEVINE, TX 76051

## **AERIAL PHOTOS**







#### Champions DFW Commercial Realty

1725 E Southlake Blvd, Suite 100, Southlake, TX 76092

©2023 Champions DFW Commercial Realty LLC.



## 4821 & 4851 MERLOT AVE GRAPEVINE TX, GRAPEVINE, TX 76051

### **RETAILER MAP**



#### Champions DFW Commercial Realty

1725 E Southlake Blvd, Suite 100, Southlake, TX 76092

©2023 Champions DFW Commercial Realty LLC.



## 4821 & 4851 MERLOT AVE GRAPEVINE TX, GRAPEVINE, TX 76051

# **DEMOGRAPHICS MAP & REPORT**



| POPULATION           | 1 MILE | <b>3 MILES</b> | 5 MILES |
|----------------------|--------|----------------|---------|
| Total Population     | 11,140 | 78,053         | 184,766 |
| Average Age          | 40.9   | 39.9           | 39.9    |
| Average Age (Male)   | 39.1   | 38.3           | 37.7    |
| Average Age (Female) | 43.5   |