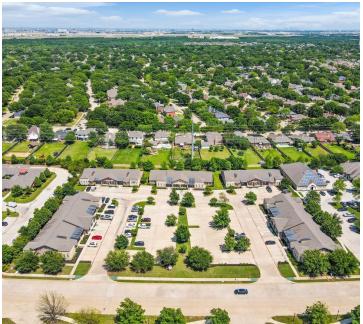

----------------|-------------|-------------------------|
| Total Space: | 2,335 - 3,404 SF | Lease Rate: | \$18.00 - \$20.00 SF/yr |

## **AVAILABLE SPACES**

| SUITE                       | TENANT    | SIZE (SF) | LEASE TYPE | LEASE RATE            |          |
|-----------------------------|-----------|-----------|------------|-----------------------|----------|
| 4851 Merlot Ave - Suite 530 | Available | 2,335 SF  | NNN        | \$18.00 - 20.00 SF/yr | -        |
| 4821 Merlot Ave - Suite 210 | Available | 3,404 SF  | NNN        | \$18.00 - 19.00 SF/yr | Sublease |

#### Champions DFW Commercial Realty

1725 E Southlake Blvd, Suite 100, Southlake, TX 76092

©2023 Champions DFW Commercial Realty LLC.



# 4821 & 4851 MERLOT AVE GRAPEVINE TX, GRAPEVINE, TX 76051

## **AERIAL PHOTOS**







#### Champions DFW Commercial Realty

1725 E Southlake Blvd, Suite 100, Southlake, TX 76092

©2023 Champions DFW Commercial Realty LLC.



## 4821 & 4851 MERLOT AVE GRAPEVINE TX, GRAPEVINE, TX 76051

### **RETAILER MAP**



#### Champions DFW Commercial Realty

1725 E Southlake Blvd, Suite 100, Southlake, TX 76092

©2023 Champions DFW Commercial Realty LLC.



## 4821 & 4851 MERLOT AVE GRAPEVINE TX, GRAPEVINE, TX 76051

# **DEMOGRAPHICS MAP & REPORT**



| POPULATION           | 1 MILE | <b>3 MILES</b> | 5 MILES |
|----------------------|--------|----------------|---------|
| Total Population     | 11,140 | 78,053         | 184,766 |
| Average Age          | 40.9   | 39.9           | 39.9    |
| Average Age (Male)   | 39.1   | 38.3           | 37.7    |
| Average Age (Female) | 43.5