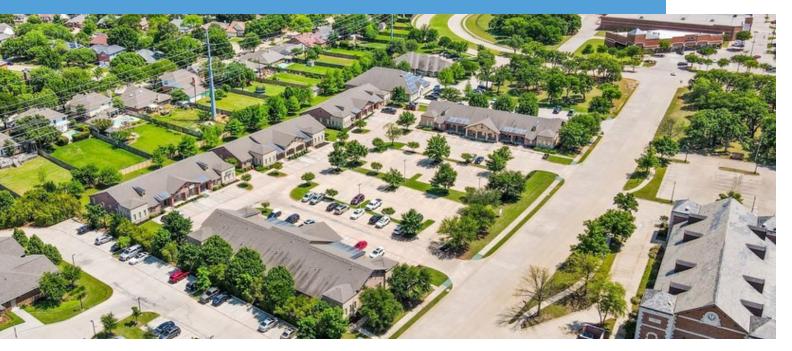

# 4821 & 4851 MERLOT AVE GRAPEVINE TX, GRAPEVINE, TX 76051



### **PROPERTY HIGHLIGHTS**

## LEASE RATE \$18.00 - 20.00 SF/YR| NNN

- 2.335 3.404 SF
- Professional Office Space
- Suite 210 is a sublease
- Move-In Ready
- Building Signage
- Convenient location for shopping, and dining and within walking distance to Chicken-N-Pickle
- Located on Merlot Ave near Glade Rd and Hall Johnson Road



## **CONTACT INFORMATION**

**ERIC GOODWIN** Office: 817.488.4333 Cell: 214.642.8928

#### **GRANT GOODWIN** Office: 817.488.4333

Cell: 972.632.9608 eric@championsdfw.com grant@championsdfw.com

JIM KELLEY Office: 817.488.4333 Cell: 817.909.7875 jim@championsdfw.com

**Champions DFW Commercial Realty** 1725 E Southlake Blvd, Suite 100, Southlake, TX 76092

©2023 Champions DFW Commercial Realty LLC.



4821 & 4851 MERLOT AVE GRAPEVINE TX, GRAPEVINE, TX 76051