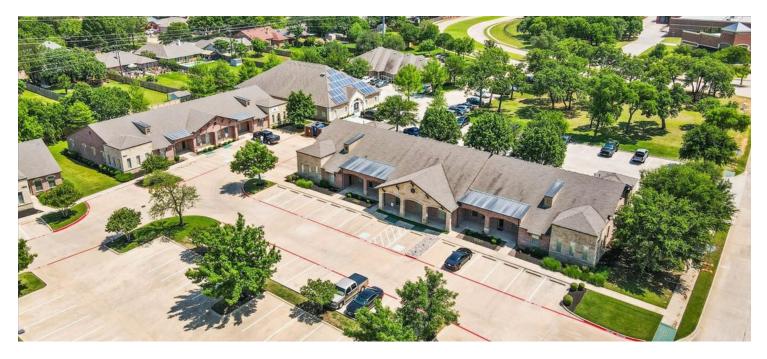

------------------|-------------|-------------------------|
| Total Space: | 2,335 - 3,404 SF | Lease Rate: | \$18.00 - \$20.00 SF/yr |

## **AVAILABLE SPACES**

| SUITE                       | TENANT    | SIZE (SF) | LEASE TYPE | LEASE RATE            |          |
|-----------------------------|-----------|-----------|------------|-----------------------|----------|
| 4851 Merlot Ave - Suite 530 | Available | 2,335 SF  | NNN        | \$18.00 - 20.00 SF/yr | -        |
| 4821 Merlot Ave - Suite 210 | Available | 3,404 SF  | NNN        | \$18.00 - 19.00 SF/yr | Sublease |

#### Champions DFW Commercial Realty

1725 E Southlake Blvd, Suite 100, Southlake, TX 76092

©2023 Champions DFW Commercial Realty LLC.



# 4821 & 4851 MERLOT AVE GRAPEVINE TX, GRAPEVINE, TX 76051

## **AERIAL PHOTOS**







#### Champions DFW Commercial Realty

1725 E Southlake Blvd, Suite 100, Southlake, TX 76092

©2023 Champions DFW Commercial Realty LLC.



## 4821 & 4851 MERLOT AVE GRAPEVINE TX, GRAPEVINE, TX 76051

### **RETAILER MAP**



#### Champions DFW Commercial Realty

1725 E Southlake Blvd, Suite 100, Southlake, TX 76092

©2023 Champions DFW Commercial Realty LLC.



## 4821 & 4851 MERLOT AVE GRAPEVINE TX, GRAPEVINE, TX 76051

# **DEMOGRAPHICS MAP & REPORT**



| POPULATION           | 1 MILE | <b>3 MILES</b> | 5 MILES |
|----------------------|--------|----------------|---------|
| Total Population     | 11,140 | 78,053         | 184,766 |
| Average Age          | 40.9   | 39.9           | 39.9    |
| Average Age (Male)   | 39.1   | 38.3           | 37.7    |
| Average Age (Female) | 43.5