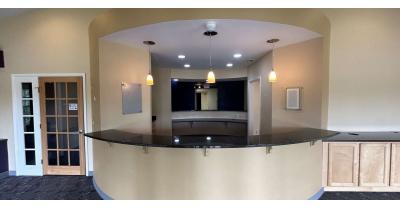

#### **Property Highlights**

- 5,848+/- SF of Medical Office Space at \$15/SF/YR
- Prime location on Montgomery Road
- Ample parking for employees and visitors
- Large reception area for welcoming patients
- · Multitude of plumbed offices for versatile use
- Modern design with high-quality finishes
- ADA accessibility for inclusivity and convenience
- Radiation-proof examination rooms for X-rays, etc.