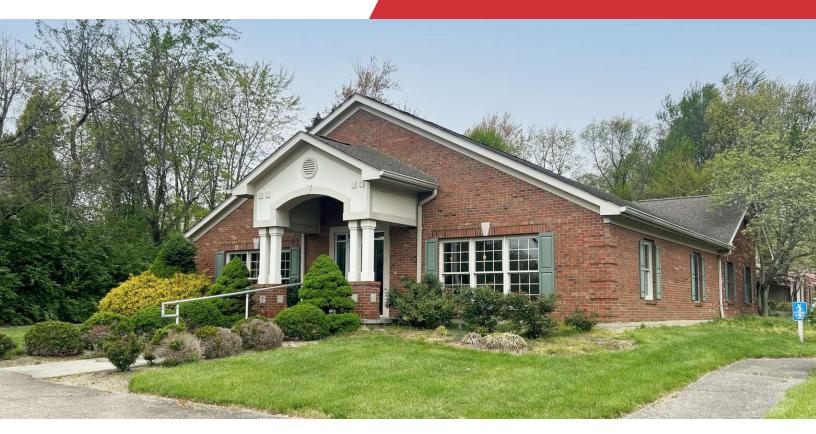

5,848+/- SF | \$15.00 SF/yr Medical Office Space For Lease

### 11907 Montgomery Rd

Cincinnati, Ohio 45249

#### **Property Highlights**

- 5,848+/- SF of Medical Office Space at \$15/SF/YR
- Prime location on Montgomery Road
- Ample parking for employees and visitors
- Large reception area for welcoming patients
- · Multitude of plumbed offices for versatile use
- Modern design with high-quality finishes
- ADA accessibility for inclusivity and convenience
- Radiation-proof examination rooms for X-rays, etc.

### Offering Summary

| Lease Rate:    | \$15.00 SF/yr |
|----------------|---------------|
| Building Size: | 7,068+/- SF   |
| Available SF:  | 5,848+/- SF   |
| Lot Size:      | 1.54 Acres    |