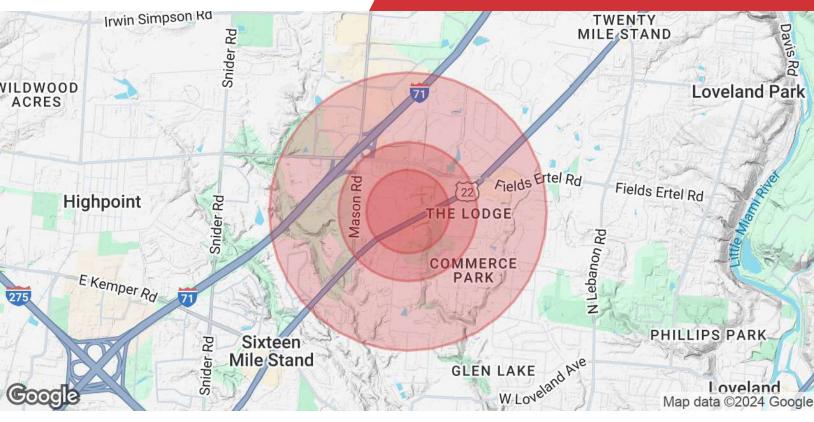

5,848+/- SF | \$15.00 SF/yr Medical Office Space For Lease

| Population           | 0.3 Miles | 0.5 Miles | 1 Mile |
|----------------------|-----------|-----------|--------|
| Total Population     | 342       | 1,585     | 8,640  |
| Average Age          | 41        | 42        | 40     |
| Average Age (Male)   | 0         | 0         | 0      |
| Average Age (Female) | 0         | 0         | 0      |
| Households & Income  | 0.3 Miles | 0.5 Miles | 1 Mile |
| Total Households     | 107       | 252       | 0.500  |
| Total Households     | 137       | 659       | 3,586  |
| # of Persons per HH  | 2.5       | 2.4       | 2.4    |
|                      |           |           |        |
| # of Persons per HH  | 2.5       | 2.4       | 2.4    |

Demographics data derived from AlphaMap