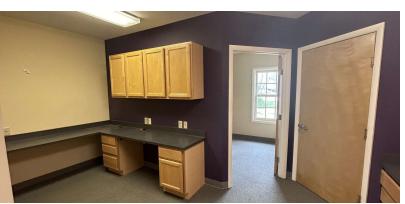

#### **Property Highlights**

- 5,848+/- SF of Medical Office Space at \$15/SF/YR
- Prime location on Montgomery Road
- Ample parking for employees and visitors
- Large reception area for welcoming patients
- · Multitude of plumbed offices for versatile use
- Modern design with high-quality finishes
- ADA accessibility for inclusivity and convenience
- Radiation-proof examination rooms for X-rays, etc.