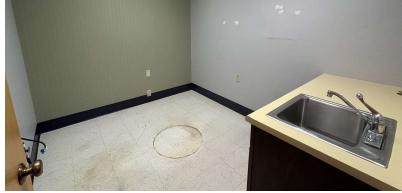

#### **Property Highlights**

- 5,848+/- SF of Medical Office Space at \$15/SF/YR
- Prime location on Montgomery Road
- Ample parking for employees and visitors
- Large reception area for welcoming patients
- · Multitude of plumbed offices for versatile use
- Modern design with high-quality finishes
- ADA accessibility for inclusivity and convenience
- Radiation-proof examination rooms for X-rays, etc.

### Offering Summary

| Lease Rate:    | \$15.00 SF/yr |
|----------------|---------------|
| Building Size: | 7,068+/- SF   |
| Available SF:  | 5,848+/- SF   |
| Lot Size:      | 1.54 Acres    |