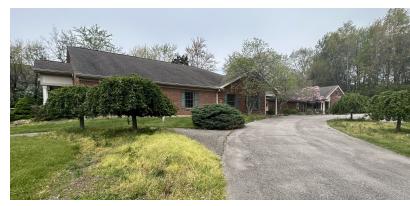

5,848+/- SF | \$15.00 SF/yr Medical Office Space For Lease

### 11907 Montgomery Rd

Cincinnati, Ohio 45249

#### **Property Highlights**

- 5,848+/- SF of Medical Office Space at \$15/SF/YR
- Prime location on Montgomery Road
- Ample parking for employees and visitors
- Large reception area for welcoming patients
- · Multitude of plumbed offices for versatile use
- Modern design with high-quality finishes
- ADA accessibility for inclusivity and convenience
- Radiation-proof examination rooms for X-rays, etc.

### Offering Summary

| Lease Rate:    | \$15.00 SF/yr |
|----------------|---------------|
| Building Size: | 7,068+/- SF   |
| Available SF:  | 5,848+/- SF   |
| Lot Size:      | 1.54 Acres    |