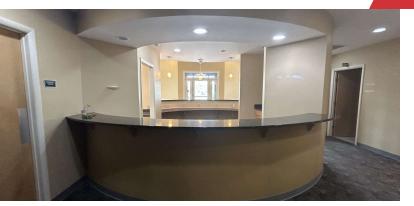

#### **Property Highlights**

- 5,848+/- SF of Medical Office Space at \$15/SF/YR
- Prime location on Montgomery Road
- Ample parking for employees and visitors
- Large reception area for welcoming patients
- · Multitude of plumbed offices for versatile use
- Modern design with high-quality finishes
- ADA accessibility for inclusivity and convenience
- Radiation-proof examination rooms for X-rays, etc.