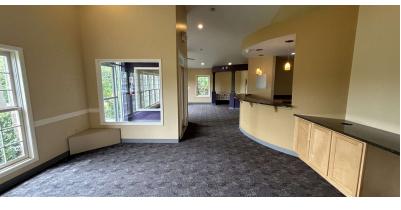

#### **Property Highlights**

- 5,848+/- SF of Medical Office Space at \$15/SF/YR
- Prime location on Montgomery Road
- Ample parking for employees and visitors
- Large reception area for welcoming patients
- · Multitude of plumbed offices for versatile use
- Modern design with high-quality finishes
- ADA accessibility for inclusivity and convenience
- Radiation-proof examination rooms for X-rays, etc.