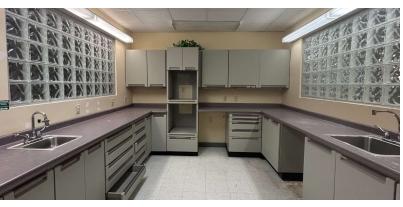

#### **Property Highlights**

- 5,848+/- SF of Medical Office Space at \$15/SF/YR
- Prime location on Montgomery Road
- Ample parking for employees and visitors
- Large reception area for welcoming patients
- · Multitude of plumbed offices for versatile use
- Modern design with high-quality finishes
- ADA accessibility for inclusivity and convenience
- Radiation-proof examination rooms for X-rays, etc.

### Offering Summary

| Lease Rate:    | \$15.00 SF/yr |
|----------------|---------------|
| Building Size: | 7,068+/- SF   |
| Available SF:  | 5,848+/- SF   |
| Lot Size:      | 1.54 Acres    |