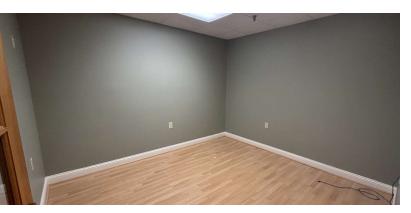

#### **Property Highlights**

- 5,848+/- SF of Medical Office Space at \$15/SF/YR
- Prime location on Montgomery Road
- Ample parking for employees and visitors
- Large reception area for welcoming patients
- · Multitude of plumbed offices for versatile use
- Modern design with high-quality finishes
- ADA accessibility for inclusivity and convenience
- Radiation-proof examination rooms for X-rays, etc.

### Offering Summary

| Lease Rate:    | \$15.00 SF/yr |
|----------------|---------------|
| Building Size: | 7,068+/- SF   |
| Available SF:  | 5,848+/- SF   |
| Lot Size:      | 1.54 Acres    |