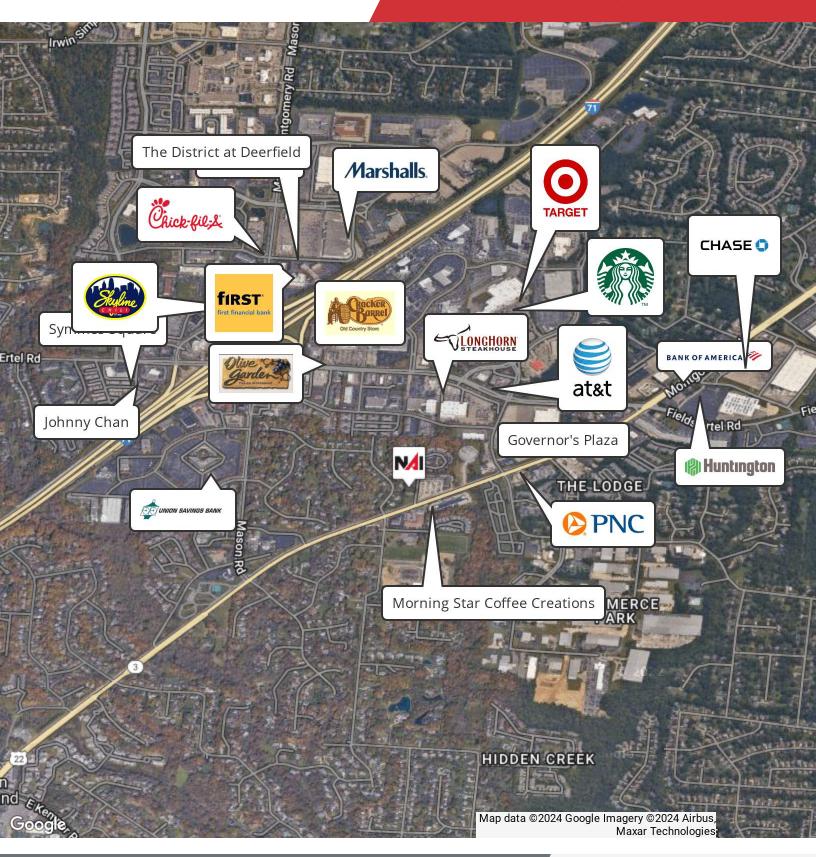

#### **Property Highlights**

- 5,848+/- SF of Medical Office Space at \$15/SF/YR
- Prime location on Montgomery Road
- Ample parking for employees and visitors
- Large reception area for welcoming patients
- · Multitude of plumbed offices for versatile use
- Modern design with high-quality finishes
- ADA accessibility for inclusivity and convenience
- Radiation-proof examination rooms for X-rays, etc.