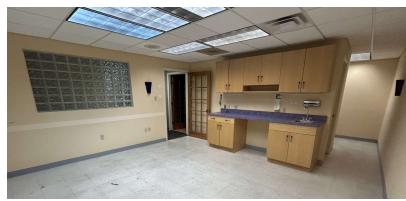

#### **Property Highlights**

- 5,848+/- SF of Medical Office Space at \$15/SF/YR
- Prime location on Montgomery Road
- Ample parking for employees and visitors
- Large reception area for welcoming patients
- · Multitude of plumbed offices for versatile use
- Modern design with high-quality finishes
- ADA accessibility for inclusivity and convenience
- Radiation-proof examination rooms for X-rays, etc.

### Offering Summary

| Lease Rate:    | \$15.00 SF/yr |
|----------------|---------------|
| Building Size: | 7,068+/- SF   |
| Available SF:  | 5,848+/- SF   |
| Lot Size:      | 1.54 Acres    |