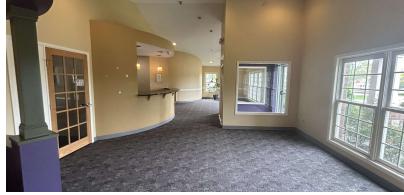

#### **Property Highlights**

- 5,848+/- SF of Medical Office Space at \$15/SF/YR
- Prime location on Montgomery Road
- Ample parking for employees and visitors
- Large reception area for welcoming patients
- · Multitude of plumbed offices for versatile use
- Modern design with high-quality finishes
- ADA accessibility for inclusivity and convenience
- Radiation-proof examination rooms for X-rays, etc.