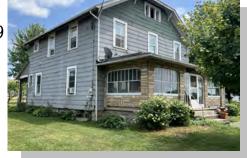

## Residential / Potential Office Building For Sale

Two Parcels Total for Sale: 170-000398 and 170-000399

Easily convertible into an office space.

FOR SALE

- Property is zoned consumer service and residential in Jefferson Township.
- Would be possible to have a warehouse/commercial building built on the site.
- Garage attached to the building is set up for mechanical use.

## **Property Information**

| Legal Property Description: | <b>Residential/Consumer Service</b>     |
|-----------------------------|-----------------------------------------|
| Past Use:                   | Residential                             |
| Occupancy:                  | 100%                                    |
| County:                     | Franklin                                |
| Township:                   | Jefferson Township                      |
| LAND                        |                                         |
| Land Acreage:               | 0.37                                    |
| Current Zoning:             | <b>Residential/Potential Commercial</b> |
| Parcel #'s                  | 170-000398 and 170-000399               |
| <b>STRUCTURAL</b>           |                                         |
| Building Square Footage:    | 2,048 Sq Ft                             |
| Roofing:                    | Shingles                                |
| Exterior                    | Vinyl Siding                            |
| HVAC:                       | Natural Gas Radiant Heat                |
| Electrical:                 | AEP                                     |
| Water:                      | Jefferson Township                      |
| ADDITIONAL INFO             |                                         |
| Bedrooms:                   | 5                                       |
| Bathrooms:                  | 2                                       |
| Basement:                   | Full                                    |
| Useable Space:              | 4 Floors                                |
| Garage:                     | 2 Car                                   |
| Parking:                    | 6 Spots                                 |
| Year Built:                 | 1 <b>924</b>                            |
|                             |                                         |