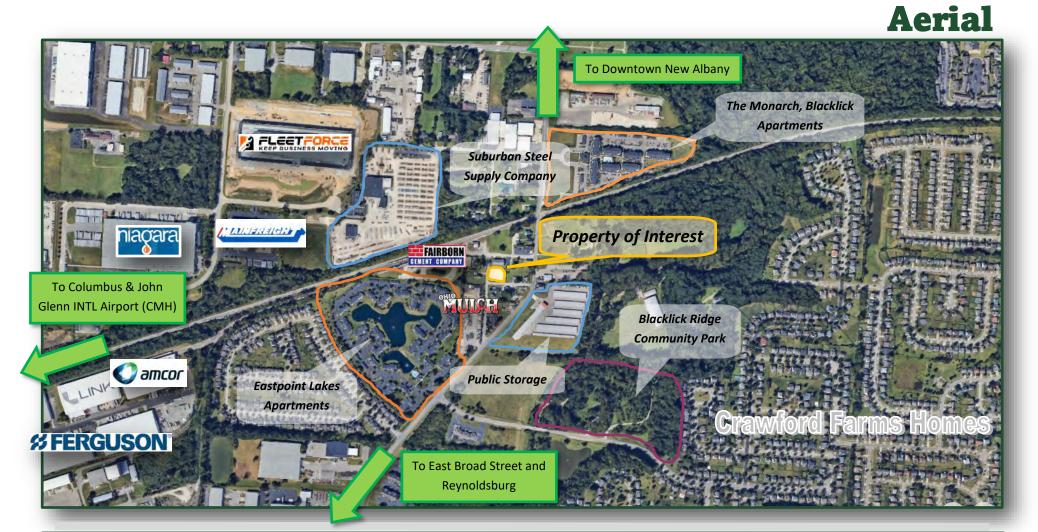

#### BEST CORPORATE REAL ESTATE

4608 SAWMILL ROAD COLUMBUS, OH 43220 WWW.BESTCORPORATEREALESTATE.COM PHONE:614-559-3350 EXT EMAIL: @BESTCORPORATEREALESTATE.COM

| TRAFFIC C                                     | Count             | Refinque                                                                                                                                                                                                                                                                                                                                                                                                                                                                                                                                                                                                                                                                                                                                                                                                                                                                                                                                                                                                                                                                                                                                                                                                                                                                                                                                                                                                                                                                                                                                                                                                                                                                                                                                                                                                                                                                                                                                                                                                                                                                                                                                                                                                                                                                                                                                                                                                                                                                                                                                                                          | and a support                                                                                                                                                                                                                                                                                                                                                                                                                                                                                                                                                                                                                                                                                                                                                                                                                                                                                                                                                                                                                                                                                                                                                                                                                                                                                                                                                                                                                                                                                                                                                                                                                                                                                                                                                                                                                                                                      |
|-----------------------------------------------|-------------------|-----------------------------------------------------------------------------------------------------------------------------------------------------------------------------------------------------------------------------------------------------------------------------------------------------------------------------------------------------------------------------------------------------------------------------------------------------------------------------------------------------------------------------------------------------------------------------------------------------------------------------------------------------------------------------------------------------------------------------------------------------------------------------------------------------------------------------------------------------------------------------------------------------------------------------------------------------------------------------------------------------------------------------------------------------------------------------------------------------------------------------------------------------------------------------------------------------------------------------------------------------------------------------------------------------------------------------------------------------------------------------------------------------------------------------------------------------------------------------------------------------------------------------------------------------------------------------------------------------------------------------------------------------------------------------------------------------------------------------------------------------------------------------------------------------------------------------------------------------------------------------------------------------------------------------------------------------------------------------------------------------------------------------------------------------------------------------------------------------------------------------------------------------------------------------------------------------------------------------------------------------------------------------------------------------------------------------------------------------------------------------------------------------------------------------------------------------------------------------------------------------------------------------------------------------------------------------------|------------------------------------------------------------------------------------------------------------------------------------------------------------------------------------------------------------------------------------------------------------------------------------------------------------------------------------------------------------------------------------------------------------------------------------------------------------------------------------------------------------------------------------------------------------------------------------------------------------------------------------------------------------------------------------------------------------------------------------------------------------------------------------------------------------------------------------------------------------------------------------------------------------------------------------------------------------------------------------------------------------------------------------------------------------------------------------------------------------------------------------------------------------------------------------------------------------------------------------------------------------------------------------------------------------------------------------------------------------------------------------------------------------------------------------------------------------------------------------------------------------------------------------------------------------------------------------------------------------------------------------------------------------------------------------------------------------------------------------------------------------------------------------------------------------------------------------------------------------------------------------|
| Street                                        | Avg Daily Volume  |                                                                                                                                                                                                                                                                                                                                                                                                                                                                                                                                                                                                                                                                                                                                                                                                                                                                                                                                                                                                                                                                                                                                                                                                                                                                                                                                                                                                                                                                                                                                                                                                                                                                                                                                                                                                                                                                                                                                                                                                                                                                                                                                                                                                                                                                                                                                                                                                                                                                                                                                                                                   | Certand Jester Zon                                                                                                                                                                                                                                                                                                                                                                                                                                                                                                                                                                                                                                                                                                                                                                                                                                                                                                                                                                                                                                                                                                                                                                                                                                                                                                                                                                                                                                                                                                                                                                                                                                                                                                                                                                                                                                                                 |
| BLACKLICK RIDGE BLVD                          | 5,311             | SITE L                                                                                                                                                                                                                                                                                                                                                                                                                                                                                                                                                                                                                                                                                                                                                                                                                                                                                                                                                                                                                                                                                                                                                                                                                                                                                                                                                                                                                                                                                                                                                                                                                                                                                                                                                                                                                                                                                                                                                                                                                                                                                                                                                                                                                                                                                                                                                                                                                                                                                                                                                                            | PCATION CATION                                                                                                                                                                                                                                                                                                                                                                                                                                                                                                                                                                                                                                                                                                                                                                                                                                                                                                                                                                                                                                                                                                                                                                                                                                                                                                                                                                                                                                                                                                                                                                                                                                                                                                                                                                                                                                                                     |
| SOUTHBOUND<br>REYNOLDSBURG ROAD               | 13,839            | ev personal page<br>personal page | Exclose Patrosis Outron<br>Transa De Mode<br>monosites De Mode                                                                                                                                                                                                                                                                                                                                                                                                                                                                                                                                                                                                                                                                                                                                                                                                                                                                                                                                                                                                                                                                                                                                                                                                                                                                                                                                                                                                                                                                                                                                                                                                                                                                                                                                                                                                                     |
| REYNOLDSBURG-<br>NEWALBANY ROAD<br>NORTHBOUND | 17,594            | Entry Control of Contr                                                                                                                                                                                                                                                                                                                                                                                                                                                    | When the second se |
| DEMOGRAPHICS                                  | Population (2020) | Households (2020)                                                                                                                                                                                                                                                                                                                                                                                                                                                                                                                                                                                                                                                                                                                                                                                                                                                                                                                                                                                                                                                                                                                                                                                                                                                                                                                                                                                                                                                                                                                                                                                                                                                                                                                                                                                                                                                                                                                                                                                                                                                                                                                                                                                                                                                                                                                                                                                                                                                                                                                                                                 | Avg Household Income (2020)                                                                                                                                                                                                                                                                                                                                                                                                                                                                                                                                                                                                                                                                                                                                                                                                                                                                                                                                                                                                                                                                                                                                                                                                                                                                                                                                                                                                                                                                                                                                                                                                                                                                                                                                                                                                                                                        |
| WITHIN 1 MILE                                 | 5,248             | 7,754                                                                                                                                                                                                                                                                                                                                                                                                                                                                                                                                                                                                                                                                                                                                                                                                                                                                                                                                                                                                                                                                                                                                                                                                                                                                                                                                                                                                                                                                                                                                                                                                                                                                                                                                                                                                                                                                                                                                                                                                                                                                                                                                                                                                                                                                                                                                                                                                                                                                                                                                                                             | \$60,482                                                                                                                                                                                                                                                                                                                                                                                                                                                                                                                                                                                                                                                                                                                                                                                                                                                                                                                                                                                                                                                                                                                                                                                                                                                                                                                                                                                                                                                                                                                                                                                                                                                                                                                                                                                                                                                                           |
| WITHIN 3 MILES                                | 44,916            | 27,264                                                                                                                                                                                                                                                                                                                                                                                                                                                                                                                                                                                                                                                                                                                                                                                                                                                                                                                                                                                                                                                                                                                                                                                                                                                                                                                                                                                                                                                                                                                                                                                                                                                                                                                                                                                                                                                                                                                                                                                                                                                                                                                                                                                                                                                                                                                                                                                                                                                                                                                                                                            | \$61,811                                                                                                                                                                                                                                                                                                                                                                                                                                                                                                                                                                                                                                                                                                                                                                                                                                                                                                                                                                                                                                                                                                                                                                                                                                                                                                                                                                                                                                                                                                                                                                                                                                                                                                                                                                                                                                                                           |
| WITHIN 5 MILES                                | 104,510           | 44,359                                                                                                                                                                                                                                                                                                                                                                                                                                                                                                                                                                                                                                                                                                                                                                                                                                                                                                                                                                                                                                                                                                                                                                                                                                                                                                                                                                                                                                                                                                                                                                                                                                                                                                                                                                                                                                                                                                                                                                                                                                                                                                                                                                                                                                                                                                                                                                                                                                                                                                                                                                            | \$60,566                                                                                                                                                                                                                                                                                                                                                                                                                                                                                                                                                                                                                                                                                                                                                                                                                                                                                                                                                                                                                                                                                                                                                                                                                                                                                                                                                                                                                                                                                                                                                                                                                                                                                                                                                                                                                                                                           |