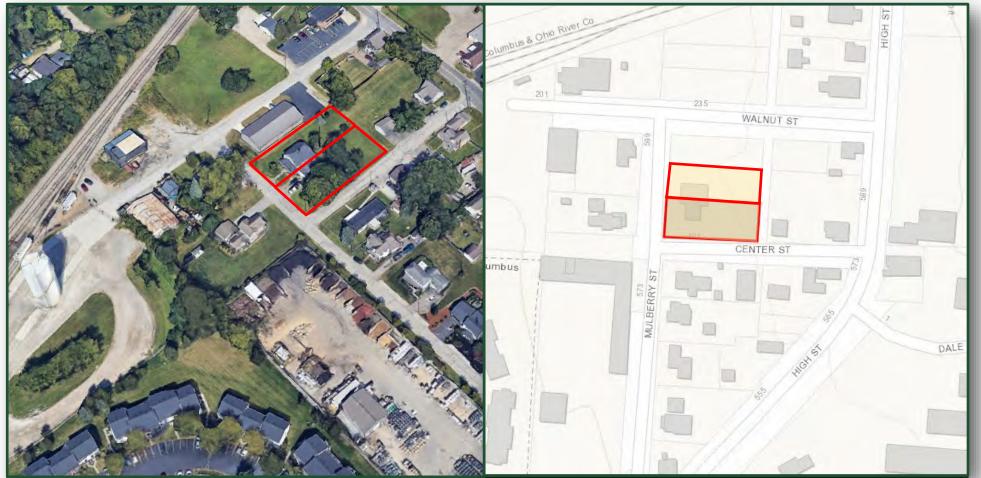

## **Parcel View**

BEST CORPORATE REAL ESTATE VALERIE TIVIN 4608 SAWMILL ROAD COLUMBUS, OH 43220 WWW.BESTCORPORATEREALESTATE.COM PHONE:614-559-3350 EXT 110 EMAIL: VTIVIN@BESTCOPORATEREALESTATE.COM

## **Property Information**

| Legal Property Description: | <b>Residential/Consumer Service</b>     |
|-----------------------------|-----------------------------------------|
| Past Use:                   | Residential                             |
| Occupancy:                  | 100%                                    |
| County:                     | Franklin                                |
| Township:                   | Jefferson Township                      |
| LAND                        |                                         |
| Land Acreage:               | 0.37                                    |
| Current Zoning:             | <b>Residential/Potential Commercial</b> |
| Parcel #'s                  | 170-000398 and 170-000399               |
| <b>STRUCTURAL</b>           |                                         |
| Building Square Footage:    | 2,048 Sq Ft                             |
| Roofing:                    | Shingles                                |
| Exterior                    | Vinyl Siding                            |
| HVAC:                       | Natural Gas Radiant Heat                |
| Electrical:                 | AEP                                     |
| Water:                      | Jefferson Township                      |
| ADDITIONAL INFO             |                                         |
| Bedrooms:                   | 5                                       |
| Bathrooms:                  | 2                                       |
| Basement:                   | Full                                    |
| Useable Space:              | 4 Floors                                |
| Garage:                     | 2 Car                                   |
| Parking:                    | 6 Spots                                 |
| Year Built:                 | 1 <b>924</b>                            |
|                             |                                         |