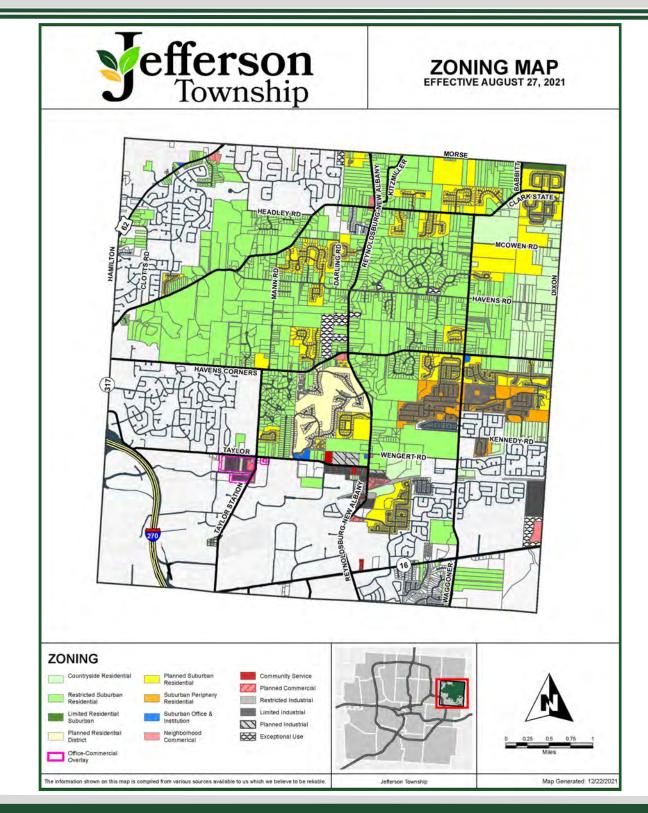

## **Jefferson Township Zoning Information**

#### SECTION 560 - COMMUNITY SERVICE DISTRICT (CS)

Section 560.01 - Purpose

The Community Service District (CS) is intended to provide suitable areas for the location of large retail and commercial uses, which serve the needs of Jefferson Township and surrounding communities. Because of the size, scope and/or intensity of uses permitted, the CS should not be located adjacent to or in close proximity to residential areas. Direct access to arterial roads or abutment to industrial areas is a prerequisite for rezoning to the CS.