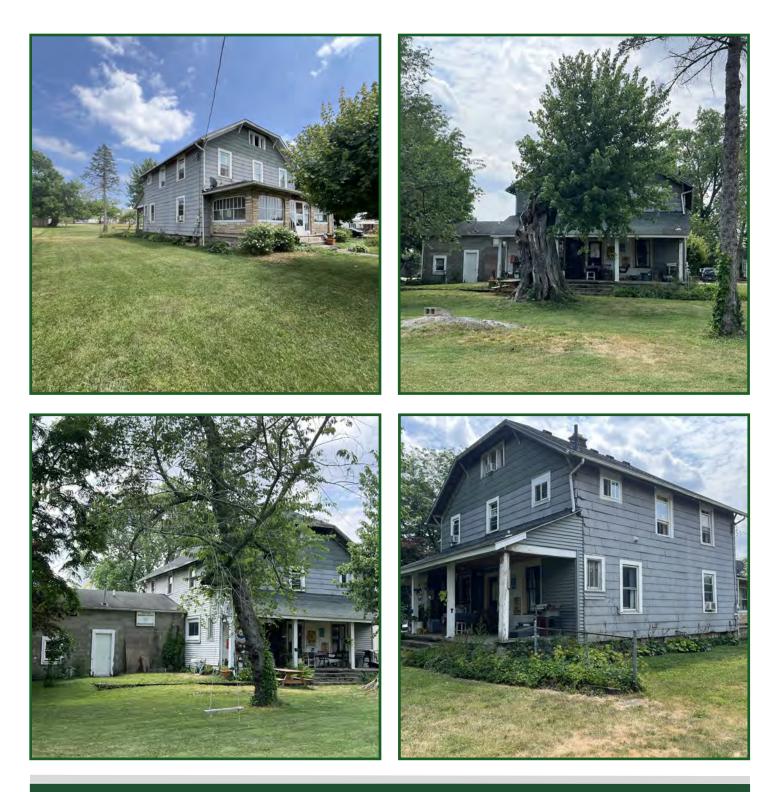

## Residential / Potential Office Building For Sale

Two Parcels Total for Sale: 170-000398 and 170-000399

Easily convertible into an office space.

FOR SALE

- Property is zoned consumer service and residential in Jefferson Township.
- Would be possible to have a warehouse/commercial building built on the site.
- Garage attached to the building is set up for mechanical use.

## **Property Information**

| Legal Property Description: | <b>Residential/Consumer Service</b>     |
|-----------------------------|-----------------------------------------|
| Past Use:                   | Residential                             |
| Occupancy:                  | 100%                                    |
| County:                     | Franklin                                |
| Township:                   | Jefferson Township                      |
| LAND                        |                                         |
| Land Acreage:               | 0.37                                    |
| Current Zoning:             | <b>Residential/Potential Commercial</b> |
| Parcel #'s                  | 170-000398 and 170-000399               |
| <b>STRUCTURAL</b>           |                                         |
| Building Square Footage:    | 2,048 Sq Ft                             |
| Roofing:                    | Shingles                                |
| Exterior                    | Vinyl Siding                            |
| HVAC:                       | Natural Gas Radiant Heat                |
| Electrical:                 | AEP                                     |
| Water:                      | Jefferson Township                      |
| ADDITIONAL INFO             |                                         |
| Bedrooms:                   | 5                                       |
| Bathrooms:                  | 2                                       |
| Basement:                   | Full                                    |
| Useable Space:              | 4 Floors                                |
| Garage:                     | 2 Car                                   |
| Parking:                    | 6 Spots                                 |
| Year Built:                 | 1 <b>924</b>                            |
|                             |                                         |