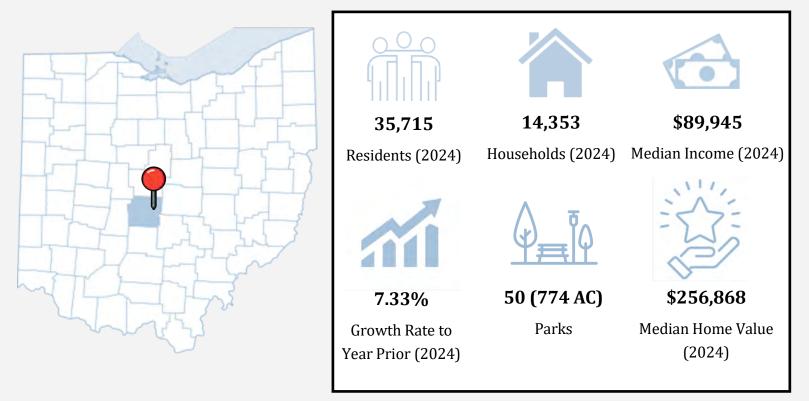

#### BEST CORPORATE REAL ESTATE

4608 SAWMILL ROAD COLUMBUS, OH 43220 WWW.BESTCORPORATEREALESTATE.COM PHONE:614-559-3350 EXT EMAIL: @BESTCORPORATEREALESTATE.COM

| TRAFFIC C                                     | Count             | Refinque                                                                                                                                                                                                                                                                                                                                                                                                                                                                                                                                                                                                                                                                                                                                                                                                                                                                                                                                                                                                                                                                                                                                                                                                                                                                                                                                                                                                                                                                                                                                                                                                                                                                                                                                                                                                                                                                                                                                                                                                                                                                                                                                                                                                                                                                                                                                                                                                                                                                                                                                                                          | and a support                                                                                                                                                                                                                                                                                                                                                                                                                                                                                                                                                                                                                                                                                                                                                                                                                                                                                                                                                                                                                                                                                                                                                                                                                                                                                                                                                                                                                                                                                                                                                                                                                                                                                                                                                                                                                                                                      |
|-----------------------------------------------|-------------------|-----------------------------------------------------------------------------------------------------------------------------------------------------------------------------------------------------------------------------------------------------------------------------------------------------------------------------------------------------------------------------------------------------------------------------------------------------------------------------------------------------------------------------------------------------------------------------------------------------------------------------------------------------------------------------------------------------------------------------------------------------------------------------------------------------------------------------------------------------------------------------------------------------------------------------------------------------------------------------------------------------------------------------------------------------------------------------------------------------------------------------------------------------------------------------------------------------------------------------------------------------------------------------------------------------------------------------------------------------------------------------------------------------------------------------------------------------------------------------------------------------------------------------------------------------------------------------------------------------------------------------------------------------------------------------------------------------------------------------------------------------------------------------------------------------------------------------------------------------------------------------------------------------------------------------------------------------------------------------------------------------------------------------------------------------------------------------------------------------------------------------------------------------------------------------------------------------------------------------------------------------------------------------------------------------------------------------------------------------------------------------------------------------------------------------------------------------------------------------------------------------------------------------------------------------------------------------------|------------------------------------------------------------------------------------------------------------------------------------------------------------------------------------------------------------------------------------------------------------------------------------------------------------------------------------------------------------------------------------------------------------------------------------------------------------------------------------------------------------------------------------------------------------------------------------------------------------------------------------------------------------------------------------------------------------------------------------------------------------------------------------------------------------------------------------------------------------------------------------------------------------------------------------------------------------------------------------------------------------------------------------------------------------------------------------------------------------------------------------------------------------------------------------------------------------------------------------------------------------------------------------------------------------------------------------------------------------------------------------------------------------------------------------------------------------------------------------------------------------------------------------------------------------------------------------------------------------------------------------------------------------------------------------------------------------------------------------------------------------------------------------------------------------------------------------------------------------------------------------|
| Street                                        | Avg Daily Volume  |                                                                                                                                                                                                                                                                                                                                                                                                                                                                                                                                                                                                                                                                                                                                                                                                                                                                                                                                                                                                                                                                                                                                                                                                                                                                                                                                                                                                                                                                                                                                                                                                                                                                                                                                                                                                                                                                                                                                                                                                                                                                                                                                                                                                                                                                                                                                                                                                                                                                                                                                                                                   | Certand Jester Zon                                                                                                                                                                                                                                                                                                                                                                                                                                                                                                                                                                                                                                                                                                                                                                                                                                                                                                                                                                                                                                                                                                                                                                                                                                                                                                                                                                                                                                                                                                                                                                                                                                                                                                                                                                                                                                                                 |
| BLACKLICK RIDGE BLVD                          | 5,311             | SITE L                                                                                                                                                                                                                                                                                                                                                                                                                                                                                                                                                                                                                                                                                                                                                                                                                                                                                                                                                                                                                                                                                                                                                                                                                                                                                                                                                                                                                                                                                                                                                                                                                                                                                                                                                                                                                                                                                                                                                                                                                                                                                                                                                                                                                                                                                                                                                                                                                                                                                                                                                                            | PCATION CATION                                                                                                                                                                                                                                                                                                                                                                                                                                                                                                                                                                                                                                                                                                                                                                                                                                                                                                                                                                                                                                                                                                                                                                                                                                                                                                                                                                                                                                                                                                                                                                                                                                                                                                                                                                                                                                                                     |
| SOUTHBOUND<br>REYNOLDSBURG ROAD               | 13,839            | ev personal page<br>personal page | Exclose Patrosis Outron<br>Transa De Mode<br>monosites De Mode                                                                                                                                                                                                                                                                                                                                                                                                                                                                                                                                                                                                                                                                                                                                                                                                                                                                                                                                                                                                                                                                                                                                                                                                                                                                                                                                                                                                                                                                                                                                                                                                                                                                                                                                                                                                                     |
| REYNOLDSBURG-<br>NEWALBANY ROAD<br>NORTHBOUND | 17,594            | Entry Control of Contr                                                                                                                                                                                                                                                                                                                                                                                                                                                    | When the second se |
| DEMOGRAPHICS                                  | Population (2020) | Households (2020)                                                                                                                                                                                                                                                                                                                                                                                                                                                                                                                                                                                                                                                                                                                                                                                                                                                                                                                                                                                                                                                                                                                                                                                                                                                                                                                                                                                                                                                                                                                                                                                                                                                                                                                                                                                                                                                                                                                                                                                                                                                                                                                                                                                                                                                                                                                                                                                                                                                                                                                                                                 | Avg Household Income (2020)                                                                                                                                                                                                                                                                                                                                                                                                                                                                                                                                                                                                                                                                                                                                                                                                                                                                                                                                                                                                                                                                                                                                                                                                                                                                                                                                                                                                                                                                                                                                                                                                                                                                                                                                                                                                                                                        |
| WITHIN 1 MILE                                 | 5,248             | 7,754                                                                                                                                                                                                                                                                                                                                                                                                                                                                                                                                                                                                                                                                                                                                                                                                                                                                                                                                                                                                                                                                                                                                                                                                                                                                                                                                                                                                                                                                                                                                                                                                                                                                                                                                                                                                                                                                                                                                                                                                                                                                                                                                                                                                                                                                                                                                                                                                                                                                                                                                                                             | \$60,482                                                                                                                                                                                                                                                                                                                                                                                                                                                                                                                                                                                                                                                                                                                                                                                                                                                                                                                                                                                                                                                                                                                                                                                                                                                                                                                                                                                                                                                                                                                                                                                                                                                                                                                                                                                                                                                                           |
| WITHIN 3 MILES                                | 44,916            | 27,264                                                                                                                                                                                                                                                                                                                                                                                                                                                                                                                                                                                                                                                                                                                                                                                                                                                                                                                                                                                                                                                                                                                                                                                                                                                                                                                                                                                                                                                                                                                                                                                                                                                                                                                                                                                                                                                                                                                                                                                                                                                                                                                                                                                                                                                                                                                                                                                                                                                                                                                                                                            | \$61,811                                                                                                                                                                                                                                                                                                                                                                                                                                                                                                                                                                                                                                                                                                                                                                                                                                                                                                                                                                                                                                                                                                                                                                                                                                                                                                                                                                                                                                                                                                                                                                                                                                                                                                                                                                                                                                                                           |
| WITHIN 5 MILES                                | 104,510           | 44,359                                                                                                                                                                                                                                                                                                                                                                                                                                                                                                                                                                                                                                                                                                                                                                                                                                                                                                                                                                                                                                                                                                                                                                                                                                                                                                                                                                                                                                                                                                                                                                                                                                                                                                                                                                                                                                                                                                                                                                                                                                                                                                                                                                                                                                                                                                                                                                                                                                                                                                                                                                            | \$60,566                                                                                                                                                                                                                                                                                                                                                                                                                                                                                                                                                                                                                                                                                                                                                                                                                                                                                                                                                                                                                                                                                                                                                                                                                                                                                                                                                                                                                                                                                                                                                                                                                                                                                                                                                                                                                                                                           |