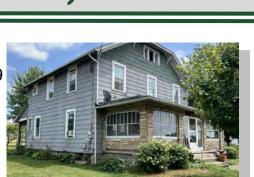

## Residential / Potential Office Building For Sale

Two Parcels Total for Sale: 170-000398 and 170-000399

Easily convertible into an office space.

FOR SALE

- Property is zoned consumer service and residential in Jefferson Township.
- Would be possible to have a warehouse/commercial building built on the site.
- Garage attached to the building is set up for mechanical use.

## **Property Information**

| Legal Property Description: | <b>Residential/Consumer Service</b>     |
|-----------------------------|-----------------------------------------|
| Past Use:                   | Residential                             |
| Occupancy:                  | 100%                                    |
| County:                     | Franklin                                |
| Township:                   | Jefferson Township                      |
| LAND                        |                                         |
| Land Acreage:               | 0.37                                    |
| Current Zoning:             | <b>Residential/Potential Commercial</b> |
| Parcel #'s                  | 170-000398 and 170-000399               |
| <b>STRUCTURAL</b>           |                                         |
| Building Square Footage:    | 2,048 Sq Ft                             |
| Roofing:                    | Shingles                                |
| Exterior                    | Vinyl Siding                            |
| HVAC:                       | Natural Gas Radiant Heat                |
| Electrical:                 | AEP                                     |
| Water:                      | Jefferson Township                      |
| ADDITIONAL INFO             |                                         |
| Bedrooms:                   | 5                                       |
| Bathrooms:                  | 2                                       |
| Basement:                   | Full                                    |
| Useable Space:              | 4 Floors                                |
| Garage:                     | 2 Car                                   |
| Parking:                    | 6 Spots                                 |
| Year Built:                 | 1 <b>924</b>                            |
|                             |                                         |