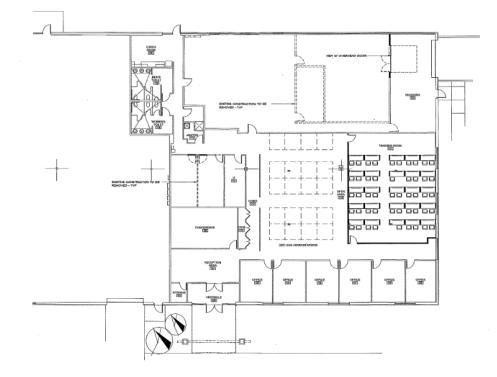

#### **Office Space For Lease**

Available Fourth Quarter 2023 + / - 11,000 SF

Area Minutes to Interstate 79 and PA Turnpike

Lease Rate \$15.50 / SF + Utilities & Janitorial Services

For information, please contact:

#### Jeffrey Schultz

Managing Director t 412-434-1030 Fjeffrey.schultz@nmrk.com 210 Sixth Avenue, Suite 600 Pittsburgh, PA 15222 412-281-0100

nmrk.com

Licensed in Pennsylvania as Newmark Real Estate

NEWMARK

The information contained herein has been obtained from sources deemed reliable but has not been verified and no guarantee, warranty or representation, either express or implied, is made with respect to such information. Terms of sale or lease and availability are subject to change or withdrawal without notice.

#### 549 Keystone Drive

## **As-Built Floor Plan**



## Aerial



# NEWMARK