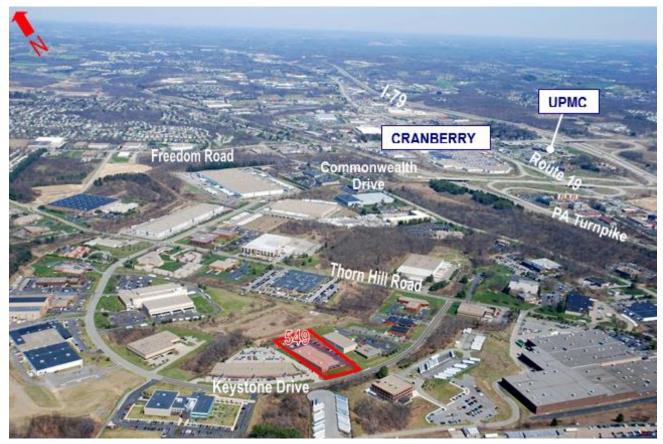

e Space For Lease**

Available Fourth Quarter 2023 + / - 11,000 SF

Area Minutes to Interstate 79 and PA Turnpike

Lease Rate \$15.50 / SF + Utilities & Janitorial Services

For information, please contact:

#### Jeffrey Schultz

Managing Director t 412-434-1030 Fjeffrey.schultz@nmrk.com 210 Sixth Avenue, Suite 600 Pittsburgh, PA 15222 412-281-0100

nmrk.com

Licensed in Pennsylvania as Newmark Real Estate

NEWMARK

The information contained herein has been obtained from sources deemed reliable but has not been verified and no guarantee, warranty or representation, either express or implied, is made with respect to such information. Terms of sale or lease and availability are subject to change or withdrawal without notice.

#### 549 Keystone Drive

## **As-Built Floor Plan**



## Aerial



# NEWMARK