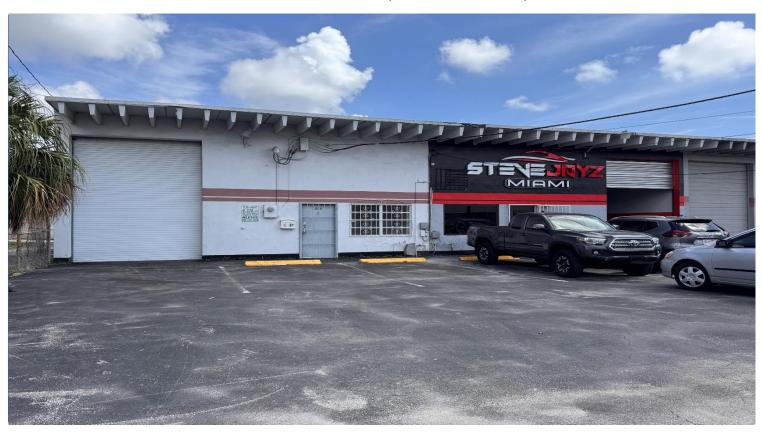

# Interama Warehouses

1890-1928 NE 151<sup>st</sup> Street, North Miami, FL 33181 1895-1929 NE 150<sup>th</sup> Street, North Miami, FL 33181

### **Property Highlights**

- o Availability: 3,000 square feet
- o Gross Rent No Common Area Maintenance
- Central Location with Immediate Access to US-1 (Biscayne Blvd) and Dixie Hwy
- Direct Street Access
- Large Overhead Doors
- 16 Foot Ceiling Heights
- Ample Parking
- Private Bathroom
- Customized Office Buildouts with Air Conditioning Available