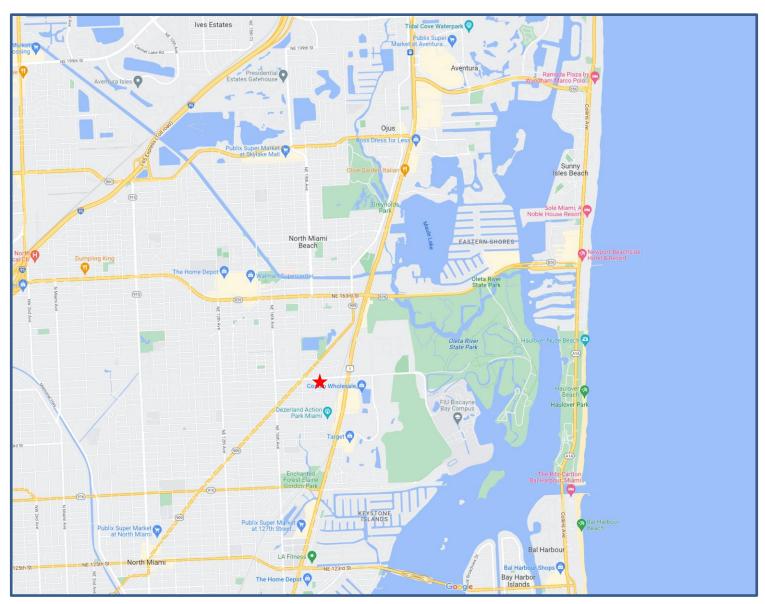

# Interama Warehouses

1890-1928 NE 151<sup>st</sup> Street, North Miami, FL 33181 1895-1929 NE 150<sup>th</sup> Street, North Miami, FL 33181

# Interama Warehouses

1890-1928 NE 151<sup>st</sup> Street, North Miami, FL 33181 1895-1929 NE 150<sup>th</sup> Street, North Miami, FL 33181

| Radius             | 1 Mile | 3 Mile  | 5 Mile  |
|--------------------|--------|---------|---------|
| Population         | 19,374 | 194,345 | 431,303 |
| Daytime Employment | 12,884 | 80,796  | 172,926 |