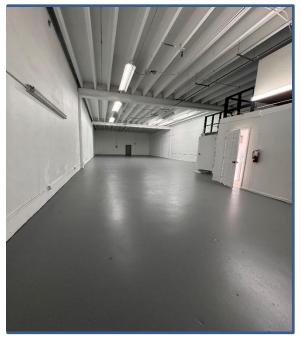

### **Property Highlights**

- o Availability: 3,000 square feet
- o Gross Rent No Common Area Maintenance
- Central Location with Immediate Access to US-1 (Biscayne Blvd) and Dixie Hwy
- Direct Street Access
- Large Overhead Doors
- 16 Foot Ceiling Heights
- Ample Parking
- Private Bathroom
- Customized Office Buildouts with Air Conditioning Available