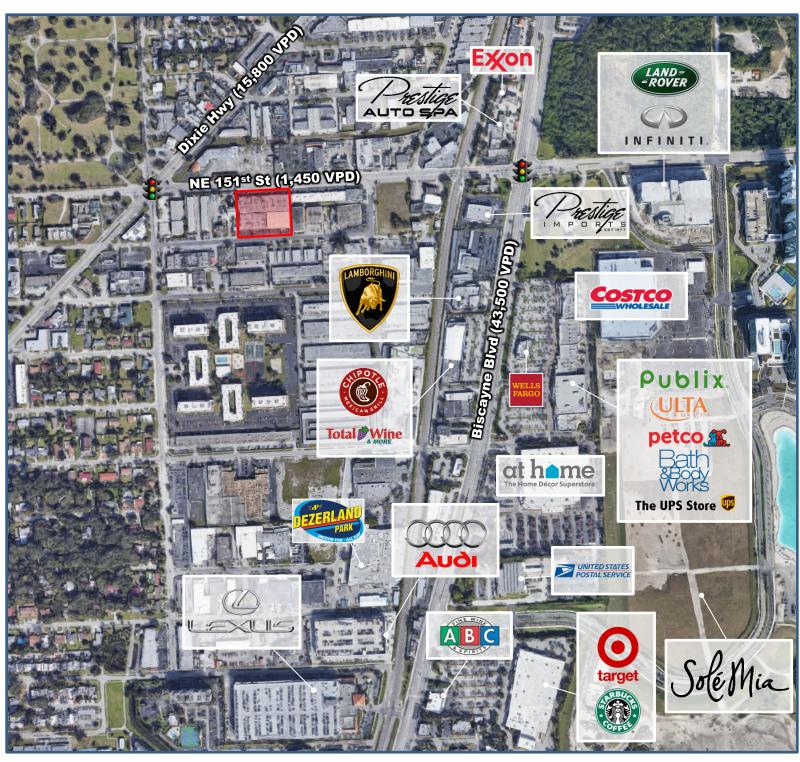

# Interama Warehouses

1890-1928 NE 151<sup>st</sup> Street, North Miami, FL 33181 1895-1929 NE 150<sup>th</sup> Street, North Miami, FL 33181

### **Property Highlights**

- o Availability: 3,000 square feet
- o Gross Rent No Common Area Maintenance
- Central Location with Immediate Access to US-1 (Biscayne Blvd) and Dixie Hwy
- Direct Street Access
- Large Overhead Doors
- 16 Foot Ceiling Heights
- Ample Parking
- Private Bathroom
- Customized Office Buildouts with Air Conditioning Available

# Interama Warehouses

1890-1928 NE 151<sup>st</sup> Street, North Miami, FL 33181 1895-1929 NE 150<sup>th</sup> Street, North Miami, FL 33181

| Radius             | 1 Mile | 3 Mile  | 5 Mile  |
|--------------------|--------|---------|---------|
| Population         | 19,374 | 194,345 | 431,303 |
| Daytime Employment | 12,884 | 80,796  | 172,926 |