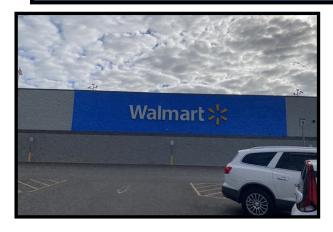

1120 Indian Drive in Eastman, Georgia offers an investor the opportunity to acquire an exceptionally well kept multi-unit strip center located on an out parcel to Walmart Supercenter. Long standing tenants of the center include Dollar Tree, Verizon Wireless, and MED + Immediate Care. All leases are NNN. The building was repainted in September of 2022 and the 63 space parking lot was resealed and striped in November of 2022.

## **Surrounding Users**

**Walmart Supercenter** 

Sonic

Murphy Oil

**Aarons** 

**KFC and Taco Bell** 

**Tractor Supply**