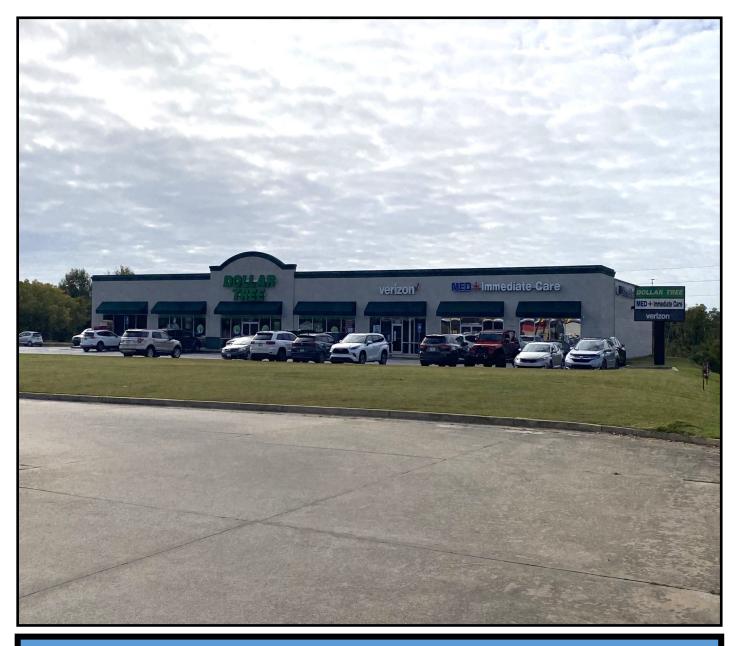

1120 Indian Drive in Eastman, Georgia offers an investor the opportunity to acquire an exceptionally well kept multi-unit strip center located on an out parcel to Walmart Supercenter. Long standing tenants of the center include Dollar Tree, Verizon Wireless, and MED + Immediate Care. All leases are NNN. The building was repainted in September of 2022 and the 63 space parking lot was resealed and striped in November of 2022.