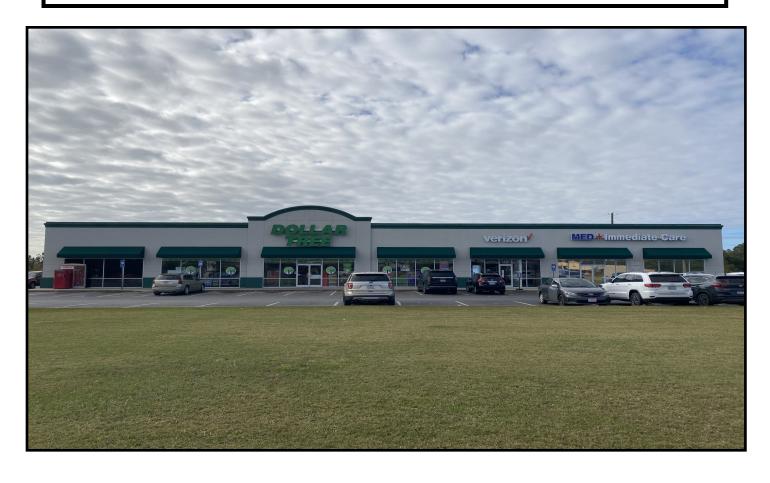

1120 Indian Drive in Eastman, Georgia offers an investor the opportunity to acquire an exceptionally well kept multi-unit strip center located on an out parcel to Walmart Supercenter. Long standing tenants of the center include Dollar Tree, Verizon Wireless, and MED + Immediate Care. All leases are NNN. The building was repainted in September of 2022 and the 63 space parking lot was resealed and striped in November of 2022.