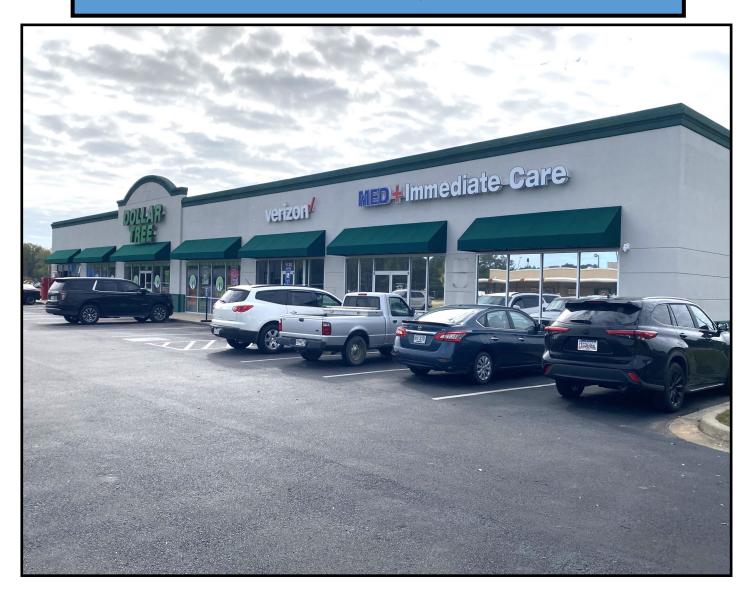

1120 Indian Drive in Eastman, Georgia offers an investor the opportunity to acquire an exceptionally well kept multi-unit strip center located on an out parcel to Walmart Supercenter. Long standing tenants of the center include Dollar Tree, Verizon Wireless, and MED + Immediate Care. All leases are NNN. The building was repainted in September of 2022 and the 63 space parking lot was resealed and striped in November of 2022.