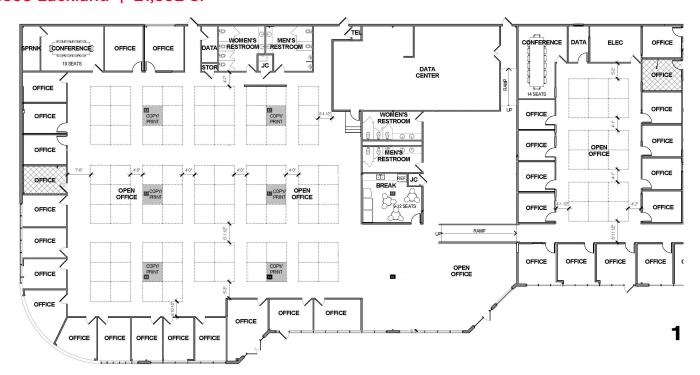

y

St. Louis, Missouri 63146



### **Property Highlights**

- **1848:** 8,575 SF Available | 100% office buildout
- 1838: 21,392 SF | Furniture included
- · Newly constructed suite with mix of private offices and open area
- Ability to install drive-in doors
- Building signage available
- Great central location with access to Westport services and amenities
- 100% A/C
- Sublease Thru: July 31, 2025
- 4/1,000 parking ratio
- Asking Rate: \$13.00/SF; Modified Gross (plus utilities & janitorial)



#### **Andrew Bagy**

Director +1 314 925 2969 andy.bagy@cushwake.com

7700 Forsyth Blvd, Suite 1210 St. Louis, MO 63105 Main +1 314 862 7100 cushmanwakefield.com



# 1838 & 1848 Lackland Hill Parkway

St. Louis, Missouri 63146

### 1848 Lackland | 8,575 RSF







### 1838 Lackland | 21,392 SF