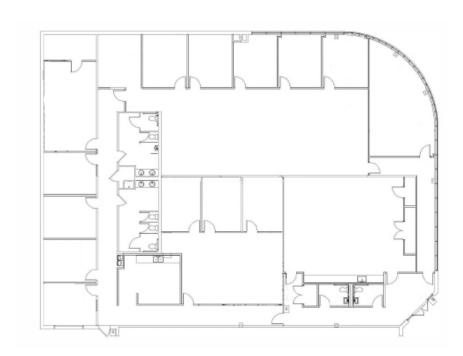

## 1838 & 1848 Lackland Hill Parkway

St. Louis, Missouri 63146



### **Property Highlights**

- **1848:** 8,575 SF Available | 100% office buildout
- 1838: 21,392 SF | Furniture included
- · Newly constructed suite with mix of private offices and open area
- Ability to install drive-in doors
- Building signage available
- Great central location with access to Westport services and amenities
- 100% A/C
- Sublease Thru: July 31, 2025
- 4/1,000 parking ratio
- Asking Rate: \$13.00/SF; Modified Gross (plus utilities & janitorial)



#### **Andrew Bagy**

Director +1 314 925 2969 andy.bagy@cushwake.com

7700 Forsyth Blvd, Suite 1210 St. Louis, MO 63105 Main +1 314 862 7100 cushmanwakefield.com



# 1838 & 1848 Lackland Hill Parkway

St. Louis, Missouri 63146

### 1848 Lackland | 8,575 RSF







### 1838 Lackland | 21,392 SF