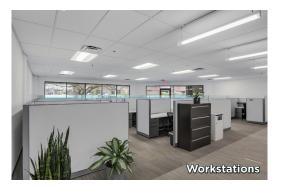

## 1838 & 1848 Lackland Hill Parkway

St. Louis, Missouri 63146



### **Property Highlights**

- **1848:** 8,575 SF Available | 100% office buildout
- 1838: 21,392 SF | Furniture included
- · Newly constructed suite with mix of private offices and open area
- Ability to install drive-in doors
- Building signage available
- Great central location with access to Westport services and amenities
- 100% A/C
- Sublease Thru: July 31, 2025
- 4/1,000 parking ratio
- Asking Rate: \$13.00/SF; Modified Gross (plus utilities & janitorial)



#### **Andrew Bagy**

Director +1 314 925 2969 andy.bagy@cushwake.com

7700 Forsyth Blvd, Suite 1210 St. Louis, MO 63105 Main +1 314 862 7100 cushmanwakefield.com



# 1838 & 1848 Lackland Hill Parkway

St. Louis, Missouri 63146

### 1848 Lackland | 8,575 RSF







### 1838 Lackland | 21,392 SF