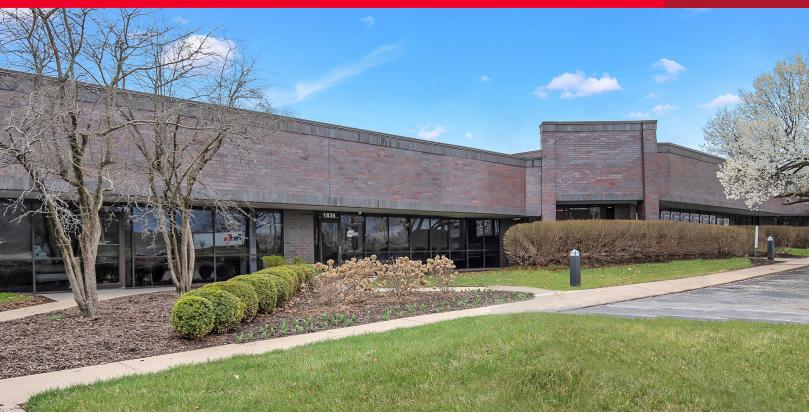

### **Property Highlights**

- **1848:** 8,575 SF Available | 100% office buildout
- 1838: 21,392 SF | Furniture included
- · Newly constructed suite with mix of private offices and open area
- Ability to install drive-in doors
- Building signage available
- Great central location with access to Westport services and amenities
- 100% A/C
- Sublease Thru: July 31, 2025
- 4/1,000 parking ratio
- Asking Rate: \$13.00/SF; Modified Gross (plus utilities & janitorial)