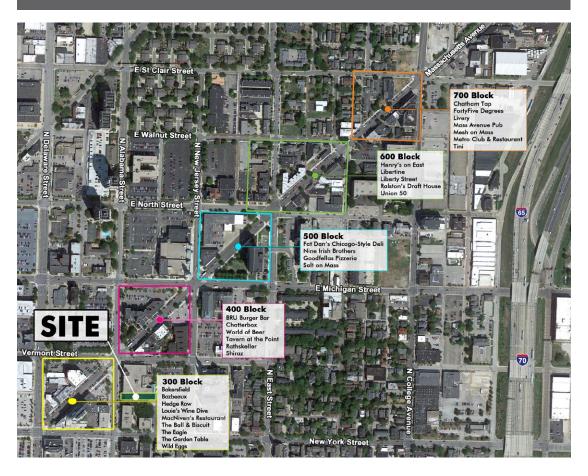

### FOR LEASE

# Lockerbie Marketplace

## PROPERTY INFO

- + Highly foot trafficked Mass Ave opportunity
- +  $\pm 1,200 \text{ sf}$
- + Large outdoor patio
- + Open air space
- + Abundant free parking
- + Ideal for juice bar/sandwich shop/café