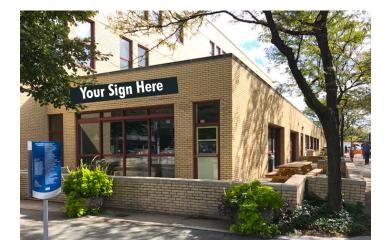

## PROPERTY INFO

- + Highly foot trafficked Mass Ave opportunity
- +  $\pm 1,200 \text{ sf}$
- + Large outdoor patio
- + Open air space
- + Abundant free parking
- + Ideal for juice bar/sandwich shop/café