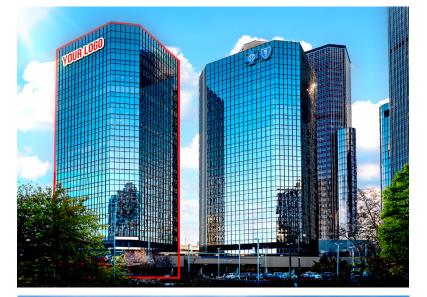

#### **PROPERTY HIGHLIGHTS**

- New Ownership and Management of one of Detroit's most iconic office buildings
- Corporate Signage Available at Top of Building, facing Jefferson as well as International Signage
   Opportunity facing the river/and Windsor, Canada
- Lobby retail space available Up to ±336,000 SF Class A Office Building, ±16,000 SF Floorplates, 21 Stories
- Situated on the Detroit Riverwalk in the heart of Detroit CBD
- Incredible 360-degree views of Downtown Detroit and the Detroit River