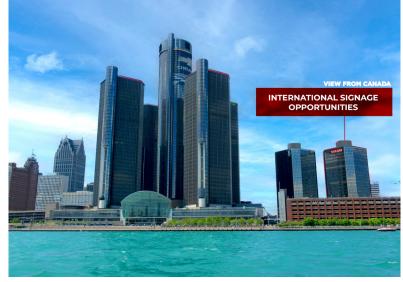

#### **PROPERTY HIGHLIGHTS**

- New Ownership and Management of one of Detroit's most iconic office buildings
- Corporate Signage Available at Top of Building, facing Jefferson as well as International Signage
   Opportunity facing the river/and Windsor, Canada
- Lobby retail space available Up to ±336,000 SF Class A Office Building, ±16,000 SF Floorplates, 21 Stories
- Situated on the Detroit Riverwalk in the heart of Detroit CBD
- Incredible 360-degree views of Downtown Detroit and the Detroit River