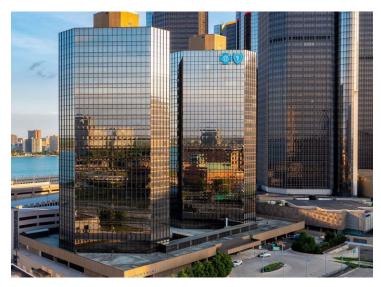

# **IDEAL CORPORATE HQ**600 RIVER EAST CENTER

600 RENAISSANCE CENTER DETROIT, MI 48243

2,056 - 336,000 SF

Office/Retail/Medical

Up To 443 Dedicated + 8,900 Public Spaces

#### **PROPERTY HIGHLIGHTS**

- New Ownership and Management of one of Detroit's most iconic office buildings
- Corporate Signage Available at Top of Building, facing Jefferson as well as International Signage
   Opportunity facing the river/and Windsor, Canada
- Lobby retail space available Up to ±336,000 SF Class A Office Building, ±16,000 SF Floorplates, 21 Stories
- Situated on the Detroit Riverwalk in the heart of Detroit CBD
- Incredible 360-degree views of Downtown Detroit and the Detroit River