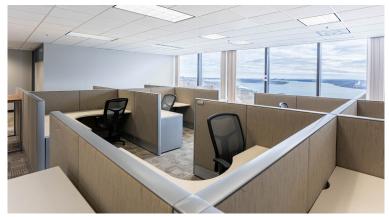

s CVS Pharmacy, USPS Post Office, florist, a fitness center, Great Expression dental office, and an on-site day care center by Childtime - with indoor and outdoorplay areas, and the Marriott Hotel
- High-end lunch and dinner options including Andiamo Detroit Riverfront, Highlands, High Bar, and Joe Muer Seafood
- Multiple casual dining options including Starbucks, Panera Bread, Gyroland, Subway, Potbelly, and many more
- Within close proximity to Hart Plaza, Detroit RiverWalk,
   Belle Isle, Campus Martius, the Dequindre Cut, and Eastern
   Market
- · Adjacent to the Tunnel to Canada
- Easy accessibility to all surrounding highways via Jefferson Ave, including I-75, I-94, I-96, and The Lodge (M-10)











## 600 RIVER EAST - OFFICE | RETAIL | MEDICAL

#### **PROPERTY PHOTOS**