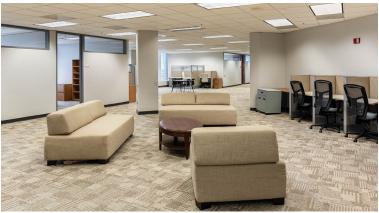

CVS Pharmacy, USPS Post Office, florist, a fitness center, Great Expression dental office, and an on-site day care center by Childtime - with indoor and outdoorplay areas, and the Marriott Hotel
- High-end lunch and dinner options including Andiamo Detroit Riverfront, Highlands, High Bar, and Joe Muer Seafood
- Multiple casual dining options including Starbucks, Panera Bread, Gyroland, Subway, Potbelly, and many more
- Within close proximity to Hart Plaza, Detroit RiverWalk,
   Belle Isle, Campus Martius, the Dequindre Cut, and Eastern
   Market
- · Adjacent to the Tunnel to Canada
- Easy accessibility to all surrounding highways via Jefferson Ave, including I-75, I-94, I-96, and The Lodge (M-10)











## 600 RIVER EAST - OFFICE | RETAIL | MEDICAL

#### **PROPERTY PHOTOS**