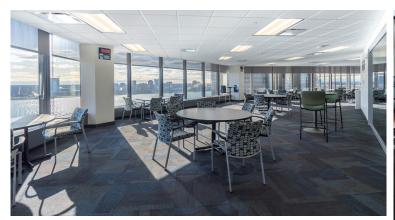

s well as CVS Pharmacy, USPS Post Office, florist, a fitness center, Great Expression dental office, and an on-site day care center by Childtime - with indoor and outdoorplay areas, and the Marriott Hotel
- High-end lunch and dinner options including Andiamo Detroit Riverfront, Highlands, High Bar, and Joe Muer Seafood
- Multiple casual dining options including Starbucks, Panera Bread, Gyroland, Subway, Potbelly, and many more
- Within close proximity to Hart Plaza, Detroit RiverWalk,
   Belle Isle, Campus Martius, the Dequindre Cut, and Eastern
   Market
- · Adjacent to the Tunnel to Canada
- Easy accessibility to all surrounding highways via Jefferson Ave, including I-75, I-94, I-96, and The Lodge (M-10)











## 600 RIVER EAST - OFFICE | RETAIL | MEDICAL

#### **PROPERTY PHOTOS**