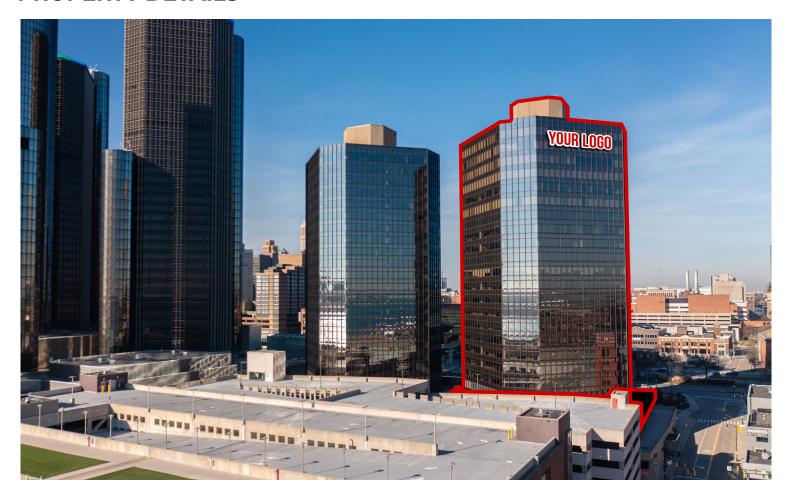

#### **PROPERTY HIGHLIGHTS**

- New Ownership and Management of one of Detroit's most iconic office buildings
- Corporate Signage Available at Top of Building, facing Jefferson as well as International Signage
   Opportunity facing the river/and Windsor, Canada
- Lobby retail space available Up to ±336,000 SF Class A Office Building, ±16,000 SF Floorplates, 21 Stories
- Situated on the Detroit Riverwalk in the heart of Detroit CBD
- Incredible 360-degree views of Downtown Detroit and the Detroit River