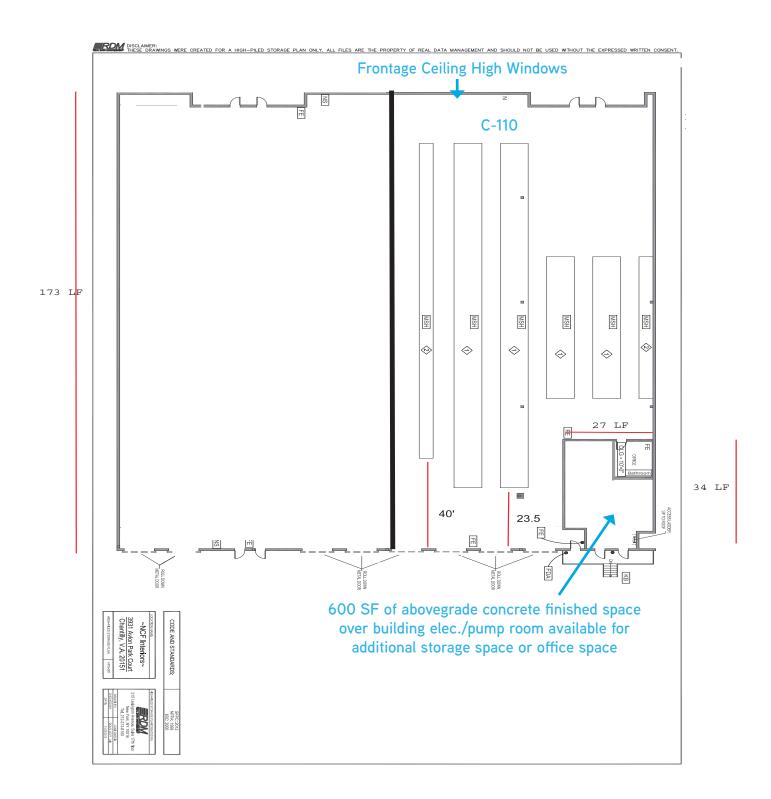

### **Property Highlights**

- 12,815 square feet conditioned warehouse space
- 24' clear height
- 4 docks with 1 drive-In ramp
- 21 assigned parking spots with additional parking in back
- Additional 600 square feet of space available above grade for storage or future office space
- Storage rack included with 60,000 cubic feet capacity
- Exterior building signage opportunity
- 20 min drive from Washington Dulles International Airport
- Zoned I-5

# 3931 Avion Park Court, Unit C-110