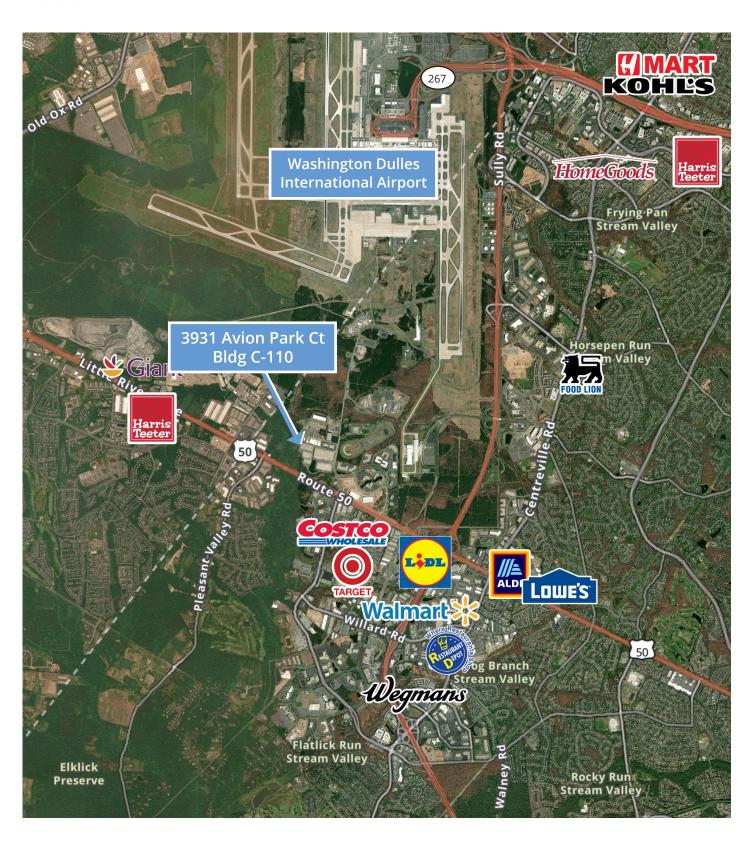

e for storage or future office space
- Storage rack included with 60,000 cubic feet capacity
- Exterior building signage opportunity
- 20 min drive from Washington Dulles International Airport
- Zoned I-5

Avion Park is a 108,000 square foot industrial building in Chantilly, VA. The building was constructed in 2006 and sits on 2.4 acres.

### Adam Schindler

Vice Chair +1 202 534 3604 adam.schindler@colliers.com

#### Ben Luke, SIOR

Executive Vice President +1 703 394 4810 ben.luke@colliers.com

### **Clay Ellis**

Associate Vice President +1 703 394 4833 clay.ellis@colliers.com

#### **Colliers International**

1753 Pinnacle Dr, 12th Floor Tysons Corner, VA 22102 P: +1 703 394 4800 colliers.com

# 3931 Avion Park Court, Bldg C-110



# 3931 Avion Park Court, Unit C-110





## Location



#### **Contact us:**

### **Adam Schindler**

Vice Chair +1 202 534 3604 adam.schindler@colliers.com

### Ben Luke, SIOR

Executive Vice President +1 703 394 4810 ben.luke@colliers.com

### **Clay Ellis**

Associate Vice President +1 703 394 4833 clay.ellis@colliers.com