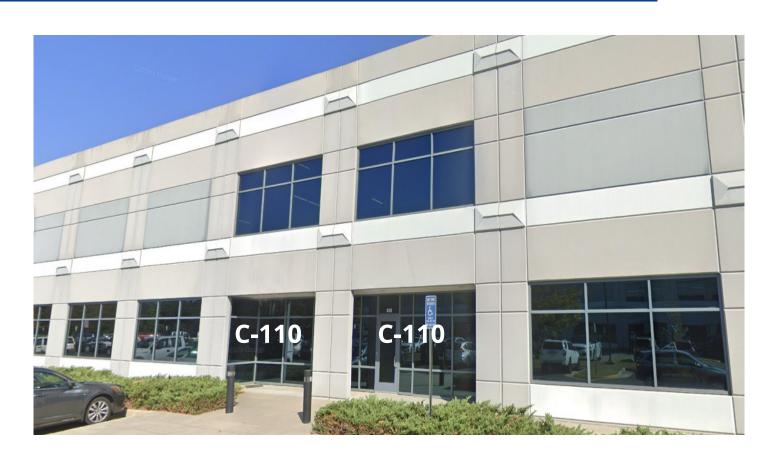

ilable above grade for storage or future office space
- Storage rack included with 60,000 cubic feet capacity
- Exterior building signage opportunity
- 20 min drive from Washington Dulles International Airport
- Zoned I-5

Avion Park is a 108,000 square foot industrial building in Chantilly, VA. The building was constructed in 2006 and sits on 2.4 acres.

### Adam Schindler

Vice Chair +1 202 534 3604 adam.schindler@colliers.com

#### Ben Luke, SIOR

Executive Vice President +1 703 394 4810 ben.luke@colliers.com

### **Clay Ellis**

Associate Vice President +1 703 394 4833 clay.ellis@colliers.com

#### **Colliers International**

1753 Pinnacle Dr, 12th Floor Tysons Corner, VA 22102 P: +1 703 394 4800 colliers.com

# 3931 Avion Park Court, Bldg C-110



# 3931 Avion Park Court, Unit C-110





## Location



#### **Contact us:**

### **Adam Schindler**

Vice Chair +1 202 534 3604 adam.schindler@colliers.com

### Ben Luke, SIOR

Executive Vice President +1 703 394 4810 ben.luke@colliers.com

### **Clay Ellis**

Associate Vice President +1 703 394 4833 clay.ellis@colliers.com