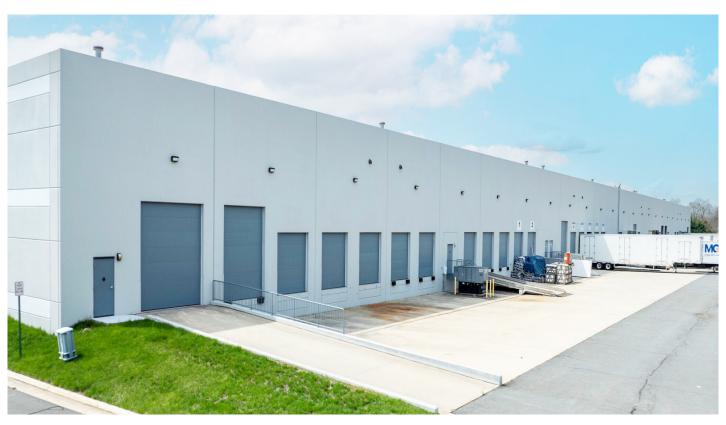

### **Property Highlights**

- 12,815 square feet conditioned warehouse space
- 24' clear height
- 4 docks with 1 drive-In ramp
- 21 assigned parking spots with additional parking in back
- Additional 600 square feet of space available above grade for storage or future office space
- Storage rack included with 60,000 cubic feet capacity
- Exterior building signage opportunity
- 20 min drive from Washington Dulles International Airport
- Zoned I-5

Avion Park is a 108,000 square foot industrial building in Chantilly, VA. The building was constructed in 2006 and sits on 2.4 acres.