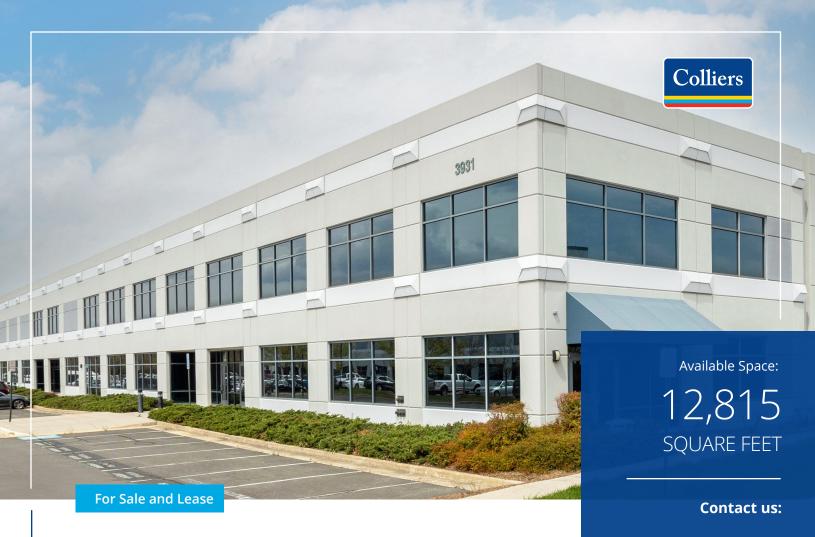

# 3931 Avion Park Court, Bldg C-110 Chantilly, VA 20151

### Industrial Warehouse Condo at Avion Park

### **Property Highlights**

- 12,815 square feet conditioned warehouse space
- 24' clear height
- 4 docks with 1 drive-In ramp
- 21 assigned parking spots with additional parking in back
- Additional 600 square feet of space available above grade for storage or future office space
- Storage rack included with 60,000 cubic feet capacity
- Exterior building signage opportunity
- 20 min drive from Washington Dulles International Airport
- Zoned I-5

Avion Park is a 108,000 square foot industrial building in Chantilly, VA. The building was constructed in 2006 and sits on 2.4 acres.