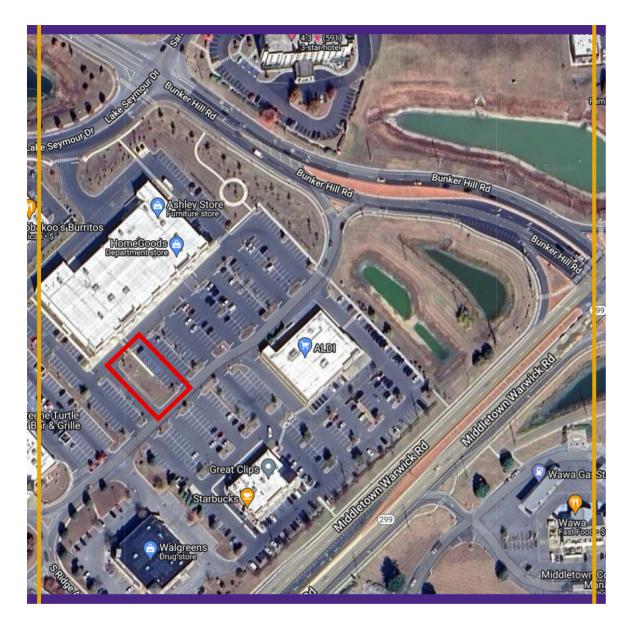

## WESTOWN TOWN CENTER

Bunker Hill and Warwick Roads Middletown, Delaware 19709

Pad site available in desirable Westown Town Center, Middletown

- Very robust shopping district in the heart of Middletown
- Join quality tenants, such as: Starbucks, HomeGoods, Kay Jewelers, Aldi, Ashley Furniture and more!
- Currently configured as 2000sf of retail with drive-through lanes; other options available from 2000-3000sf
- · Utilities are in, curbs finished