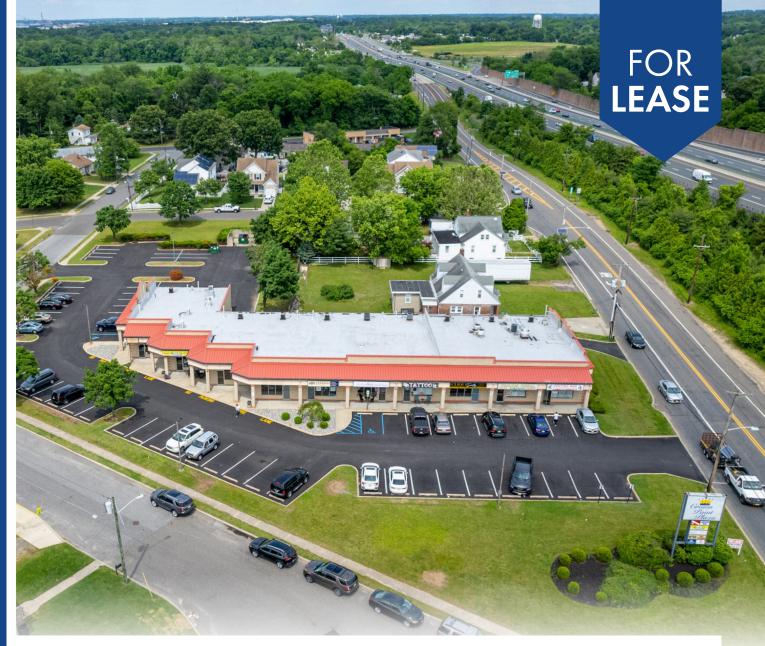

### **RETAIL SPACES FOR LEASE** 530 CROWN POINT ROAD, WEST DEPTFORD, NJ 08086

DISCLAIMER: The information contained herein has been obtained from sources deemed reliable. Vantage RES makes no representation, guarantee or warranty about its accuracy. Any projections, opinions, assumptions or estimates provided by Vantage RES are for discussion purposes only and do not represent the current or future performance, condition of a property, location or market and subject to errors, omissions, change of price, lease, prior sale or financing, or withdrawal without notice.

# **PROPERTY HIGHLIGHTS**

+ West Deptford Township offers convenient access to major highways, including Interstate 295 and the New Jersey Turnpike, facilitating easy travel to Philadelphia and other parts of New Jersey

+ Mixed-use shopping center offering a variety of dining options and services

+ The available retail spaces were previously an insurance agency and event center. This location is perfect for food, retail, medical and many other approved uses