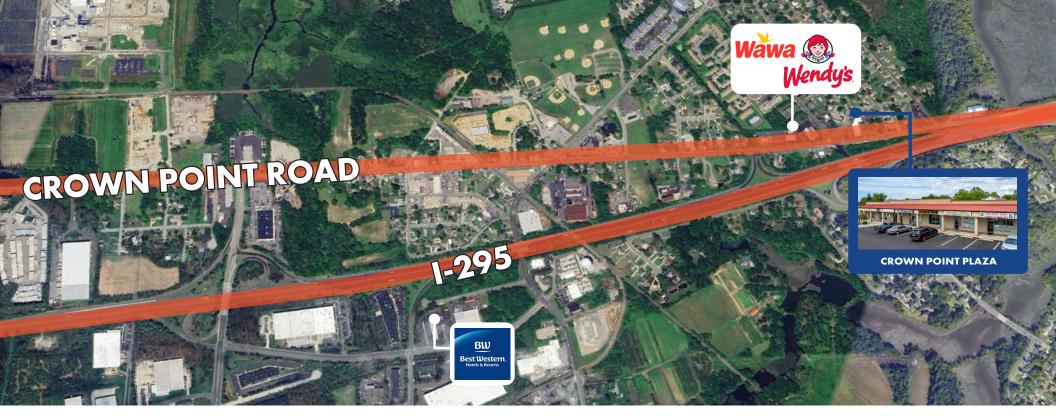

## **KEY DISTANCES**

95

I-295 .4 MILES ROUTE 130 2.6 MILES ROUTE 42 5.3 MILES ROUTE 55 6.5 MILES NJ TURNPIKE 8.8 MILES I-95 10.7 MILES

130

42

**CROWN POINTE PLAZA** 

55

**FOR LEASE** 530 CROWN POINT ROAD, WEST DEPTFORD, NJ 08086

TURMEIKE

856.797.1919 VantageRES.com

295