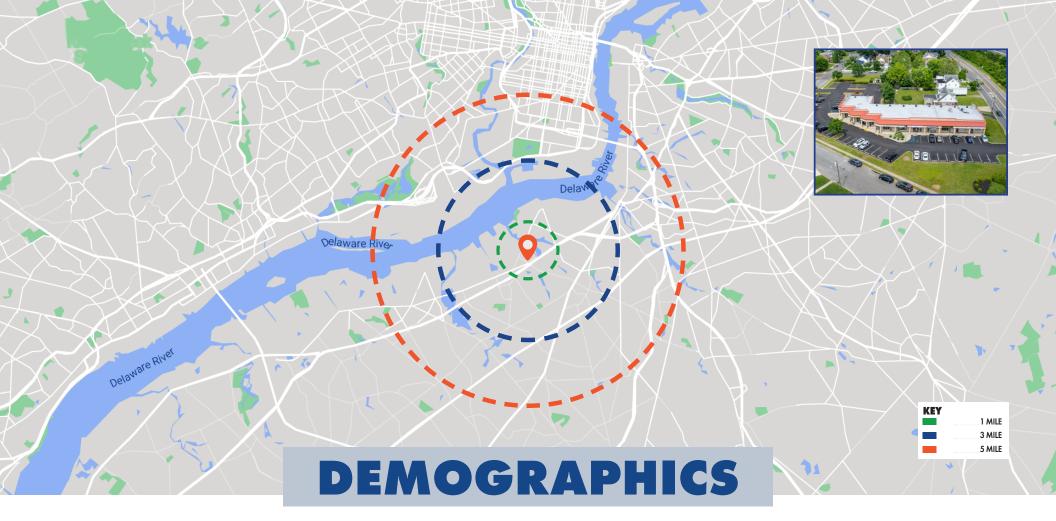

**FOR LEASE** 530 CROWN POINT ROAD, WEST DEPTFORD, NJ 08086

856.797.1919 VantageRES.com

| POPULATION        |        |        |         |  |
|-------------------|--------|--------|---------|--|
| MILE              | 1 MILE | 3 MILE | 5 MILE  |  |
| AVERAGE<br>2023   | 5,176  | 45,061 | 139,298 |  |
| PROJECTED<br>2028 | 5,333  | 46,612 | 141,641 |  |

| HOUSEHOLDS        |        |        |        |  |
|-------------------|--------|--------|--------|--|
| MILE              | 1 MILE | 3 MILE | 5 MILE |  |
| AVERAGE<br>2023   | 2,117  | 18,465 | 55,266 |  |
| PROJECTED<br>2028 | 2,182  | 19,105 | 56,135 |  |

| INCOME            |           |          |           |  |  |
|-------------------|-----------|----------|-----------|--|--|
| MILE              | 1 MILE    | 3 MILE   | 5 MILE    |  |  |
| AVERAGE<br>INCOME | \$104,026 | \$95,334 | \$100,009 |  |  |
| MEDIAN<br>INCOME  | \$79,453  | \$74,492 | \$79,347  |  |  |