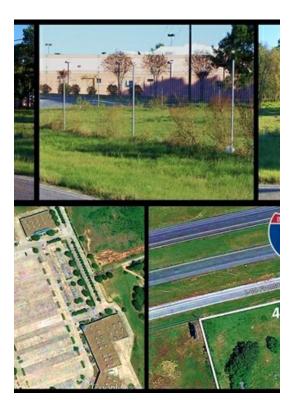

## 1571 Hluchan Rd

1571 Hluchan Rd, Sealy, TX 77474



Shahid Jakiuddin
Realm Real Estate Professionals
14090 Southwest Fwy, Suite 102,Sugar Land, TX 77478
Shahid.realm@gmail.com
(281) 690-5900



| Price:              | \$1,890,000 |
|---------------------|-------------|
| Property Type:      | Land        |
| Property Subtype:   | Commercial  |
| Proposed Use:       | Industrial  |
| Sale Type:          | Investment  |
| Total Lot Size:     | 7.18 AC     |
| No. Lots:           | 1           |
| Zoning Description: | N/A         |
| APN / Parcel ID:    | r000013920  |

## 1571 Hluchan Rd

\$1,890,000

Hard corner lot...

LOCATION! Incredible opportunity to acquire a site located at the frontage road of I-10. These properties present an unrestricted advantage to create a multitude of d