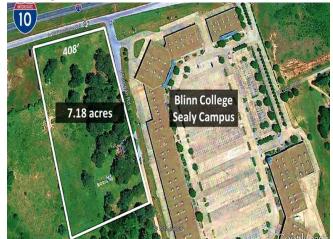

## 1571 Hluchan Rd

1571 Hluchan Rd, Sealy, TX 77474

Shahid Jakiuddin
Realm Real Estate Professionals
14090 Southwest Fwy, Suite 102,Sugar Land, TX 77478
Shahid.realm@gmail.com
(281) 690-5900

| Price:              | \$1,890,000 |
|---------------------|-------------|
| Property Type:      | Land        |
| Property Subtype:   | Commercial  |
| Proposed Use:       | Industrial  |
| Sale Type:          | Investment  |
| Total Lot Size:     | 7.18 AC     |
| No. Lots:           | 1           |
| Zoning Description: | N/A         |
| APN / Parcel ID:    | r000013920  |

## 1571 Hluchan Rd

\$1,890,000

Hard corner lot...

LOCATION! Incredible opportunity to acquire a site located at the frontage road of I-10. These properties present an unrestricted advantage to create a multitude of different applications for all types of businesses, firms & residential....

- I-10 frontage
- Hard corner lot
- frontage road of I-10

1571 Hluchan Rd, Sealy, TX 77474

Hard corner lot