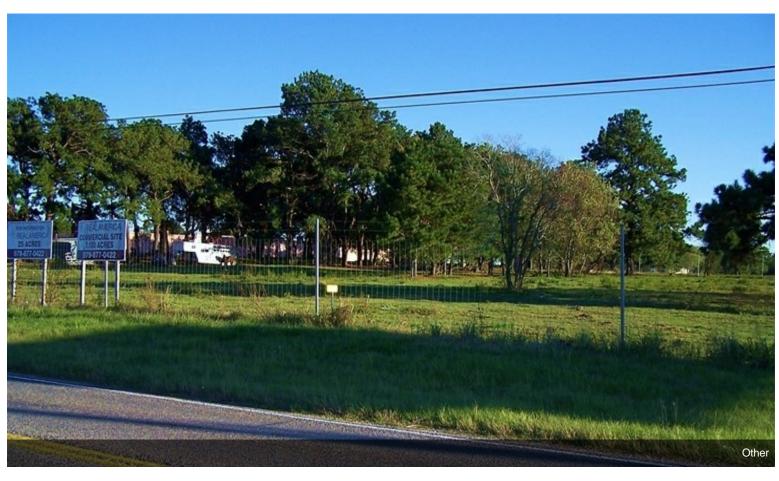

| \$1,890,000 |
|---------------------|-------------|
| Property Type:      | Land        |
| Property Subtype:   | Commercial  |
| Proposed Use:       | Industrial  |
| Sale Type:          | Investment  |
| Total Lot Size:     | 7.18 AC     |
| No. Lots:           | 1           |
| Zoning Description: | N/A         |
| APN / Parcel ID:    | r000013920  |

## 1571 Hluchan Rd

\$1,890,000

Hard corner lot...

LOCATION! Incredible opportunity to acquire a site located at the frontage road of I-10. These properties present an unrestricted advantage to create a multitude of different applications for all types of businesses, firms & residential....

- I-10 frontage
- Hard corner lot
- frontage road of I-10







1571 Hluchan Rd, Sealy, TX 77474

Hard corner lot

## **Property Photos**





## **Property Photos**