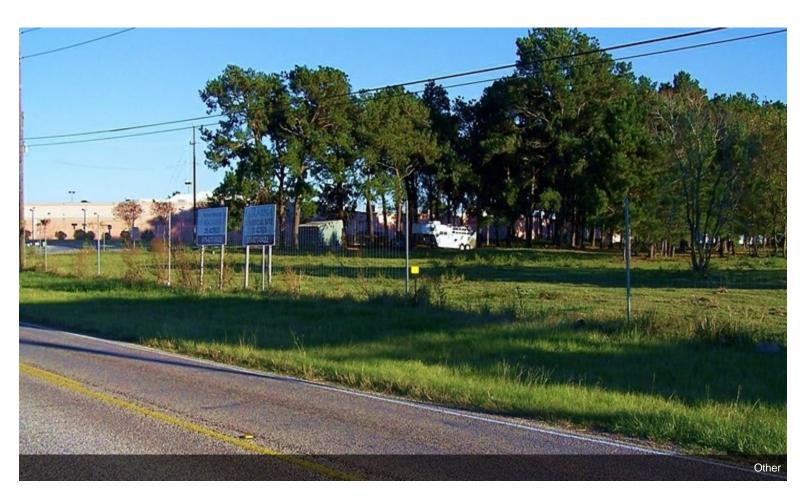

| \$1,890,000 |
|---------------------|-------------|
| Property Type:      | Land        |
| Property Subtype:   | Commercial  |
| Proposed Use:       | Industrial  |
| Sale Type:          | Investment  |
| Total Lot Size:     | 7.18 AC     |
| No. Lots:           | 1           |
| Zoning Description: | N/A         |
| APN / Parcel ID:    | r000013920  |

## 1571 Hluchan Rd

\$1,890,000

Hard corner lot...

LOCATION! Incredible opportunity to acquire a site located at the frontage road of I-10. These properties present an unrestricted advantage to create a multitude of different applications for all types of businesses, firms & residential....

- I-10 frontage
- Hard corner lot
- frontage road of I-10







1571 Hluchan Rd, Sealy, TX 77474

Hard corner lot

## **Property Photos**





## **Property Photos**