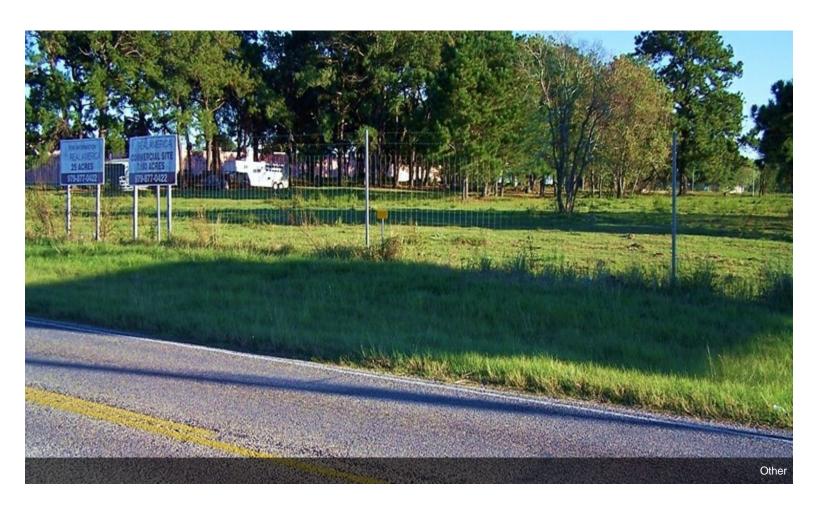

----------------|-------------|
| Property Type:      | Land        |
| Property Subtype:   | Commercial  |
| Proposed Use:       | Industrial  |
| Sale Type:          | Investment  |
| Total Lot Size:     | 7.18 AC     |
| No. Lots:           | 1           |
| Zoning Description: | N/A         |
| APN / Parcel ID:    | r000013920  |

## 1571 Hluchan Rd

\$1,890,000

Hard corner lot...

LOCATION! Incredible opportunity to acquire a site located at the frontage road of I-10. These properties present an unrestricted advantage to create a multitude of different applications for all types of businesses, firms & residential....

- I-10 frontage
- Hard corner lot
- frontage road of I-10







1571 Hluchan Rd, Sealy, TX 77474

Hard corner lot

## **Property Photos**





## **Property Photos**