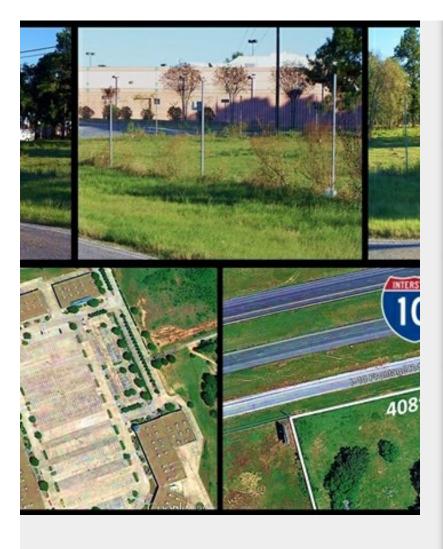

## 1571 Hluchan Rd

1571 Hluchan Rd, Sealy, TX 77474



Shahid Jakiuddin
Realm Real Estate Professionals
14090 Southwest Fwy, Suite 102,Sugar Land, TX 77478
Shahid.realm@gmail.com
(281) 690-5900



| Price:              | \$1,890,000 |
|---------------------|-------------|
| Property Type:      | Land        |
| Property Subtype:   | Commercial  |
| Proposed Use:       | Industrial  |
| Sale Type:          | Investment  |
| Total Lot Size:     | 7.18 AC     |
| No. Lots:           | 1           |
| Zoning Description: | N/A         |
| APN / Parcel ID:    | r000013920  |

## 1571 Hluchan Rd

\$1,890,000

Hard corner lot...

LOCATION! Incredible opportunity to acquire a site located at the frontage road of I-10. These properties present an unrestricted advantage to create a multitude of different applications for all types of businesses, firms & residential....

- I-10 frontage
- Hard corner lot
- frontage road of I-10







1571 Hluchan Rd, Sealy, TX 77474

Hard corner lot

## **P