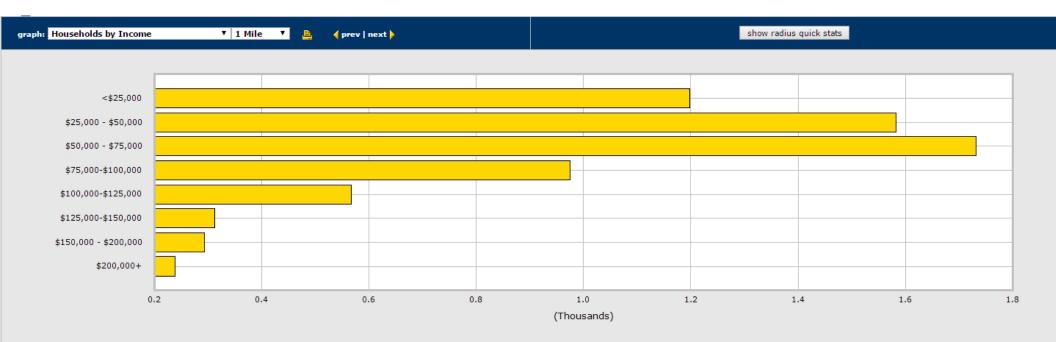

ding LED lighting.

This is one of the premier gas stations in the area. Do not miss the opportunity to own a convenience store on one Raleigh's major roads.

Internet Link: http://www.loopnet.com/lid/19164624

\$1,200,000

4 MPDs

Inside Sales: \$50,000 monthly average

Gasolines: 60,000 gallons

monthly average

Lottery Commission: \$1500 monthly average



# Modod Ave Wells Fargo Bank (S) 6908 Glenwood Ave McDonald's McControl McControl

6908 Glenwood Ave. Raleigh, NC

### **Contact Us**

Give us a call for more information about our services and products

**MKM Commercial** 955 N Harrison Ave Cary, NC 27513

(919) 907 0760

Arpan@mkmCommercial.com

Visit us on the web at www.mkmCommercial.com





1.5

Thousands (Employees)

2.0

2.5

3.0

1.0

Agriculture, Mining & Fishing

0.0

0.5



# **Traffic Counts**



=6908 Glenwood Ave.

# **Retail Map**



=6908 Glenwood Ave.