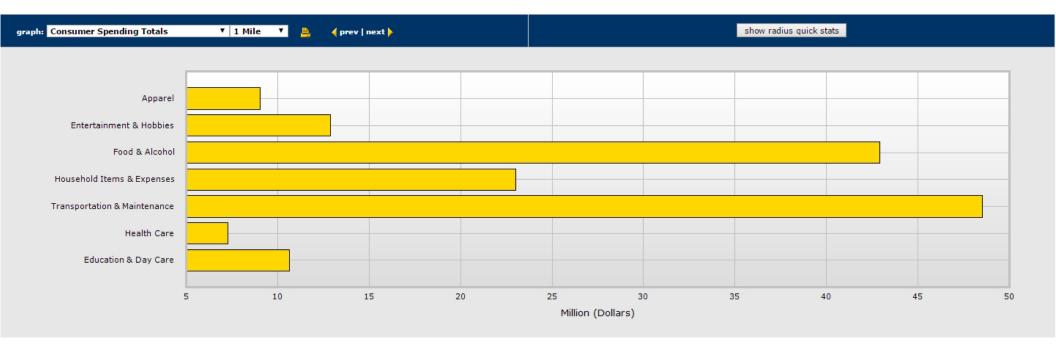

which will assure a lot of traffic visibility. This store has recently been upgraded including LED lighting.

This is one of the premier gas stations in the area. Do not miss the opportunity to own a convenience store on one Raleigh's major roads.

Internet Link: http://www.loopnet.com/lid/19164624

\$1,200,000

4 MPDs

Inside Sales: \$50,000 monthly average

Gasolines: 60,000 gallons

monthly average

Lottery Commission: \$1500 monthly average



# Modod Ave Wells Fargo Bank (S) 6908 Glenwood Ave McDonald's McControl McControl

6908 Glenwood Ave. Raleigh, NC

### **Contact Us**

Give us a call for more information about our services and products

**MKM Commercial** 955 N Harrison Ave Cary, NC 27513

(919) 907 0760

Arpan@mkmCommercial.com

Visit us on the web at www.mkmCommercial.com





1.5

Thousands (Employees)

2.0

2.5

3.0

1.0

Agriculture, Mining & Fishing

0.0

0.5



# **Traffic Counts**



=6908 Glenwood Ave.

# **Retail Map**



=6908 Glenwood Ave.