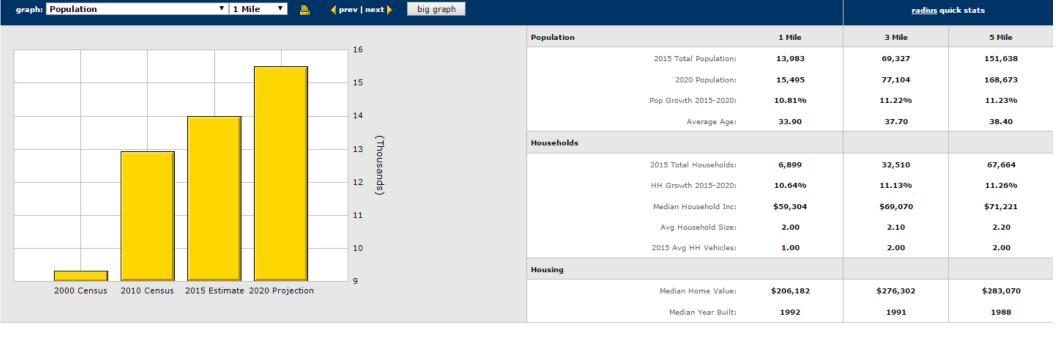

on which will assure a lot of traffic visibility. This store has recently been upgraded including LED lighting.

This is one of the premier gas stations in the area. Do not miss the opportunity to own a convenience store on one Raleigh's major roads.

Internet Link: http://www.loopnet.com/lid/19164624

\$1,200,000

4 MPDs

Inside Sales: \$50,000 monthly average

Gasolines: 60,000 gallons

monthly average

Lottery Commission: \$1500 monthly average



# Modod Ave Wells Fargo Bank (S) 6908 Glenwood Ave McDonald's McControl McControl

6908 Glenwood Ave. Raleigh, NC

### **Contact Us**

Give us a call for more information about our services and products

**MKM Commercial** 955 N Harrison Ave Cary, NC 27513

(919) 907 0760

Arpan@mkmCommercial.com

Visit us on the web at www.mkmCommercial.com





1.5

Thousands (Employees)

2.0

2.5

3.0

1.0

Agriculture, Mining & Fishing

0.0

0.5



# **Traffic Counts**



=6908 Glenwood Ave.

# **Retail Map**



=6908 Glenwood Ave.