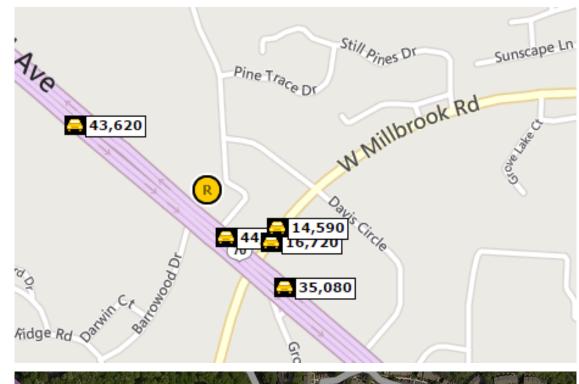

opportunity to own a convenience store on one Raleigh's major roads.

Internet Link: http://www.loopnet.com/lid/19164624

\$1,200,000

4 MPDs

Inside Sales: \$50,000 monthly average

Gasolines: 60,000 gallons

monthly average

Lottery Commission: \$1500 monthly average



# Modod Ave Wells Fargo Bank (S) 6908 Glenwood Ave McDonald's McControl McControl

6908 Glenwood Ave. Raleigh, NC

### **Contact Us**

Give us a call for more information about our services and products

**MKM Commercial** 955 N Harrison Ave Cary, NC 27513

(919) 907 0760

Arpan@mkmCommercial.com

Visit us on the web at www.mkmCommercial.com





1.5

Thousands (Employees)

2.0

2.5

3.0

1.0

Agriculture, Mining & Fishing

0.0

0.5



# **Traffic Counts**



=6908 Glenwood Ave.

# **Retail Map**



=6908 Glenwood Ave.