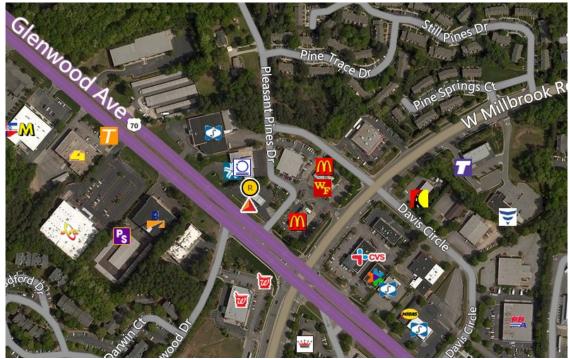

pportunity to own a convenience store on one Raleigh's major roads.

Internet Link: http://www.loopnet.com/lid/19164624

\$1,200,000

4 MPDs

Inside Sales: \$50,000 monthly average

Gasolines: 60,000 gallons

monthly average

Lottery Commission: \$1500 monthly average



# Modod Ave Wells Fargo Bank (S) 6908 Glenwood Ave McDonald's McControl McControl

6908 Glenwood Ave. Raleigh, NC

### **Contact Us**

Give us a call for more information about our services and products

**MKM Commercial** 955 N Harrison Ave Cary, NC 27513

(919) 907 0760

Arpan@mkmCommercial.com

Visit us on the web at www.mkmCommercial.com





1.5

Thousands (Employees)

2.0

2.5

3.0

1.0

Agriculture, Mining & Fishing

0.0

0.5



# **Traffic Counts**



=6908 Glenwood Ave.

# **Retail Map**



=6908 Glenwood Ave.