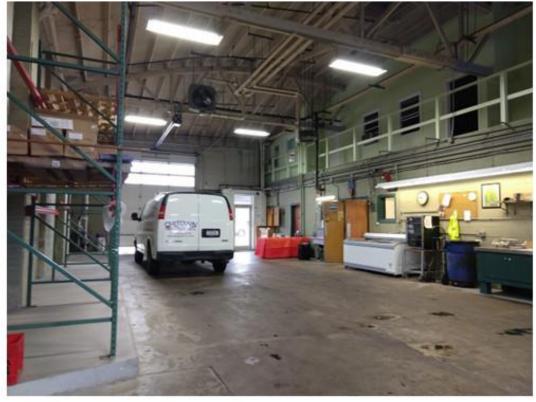

#### **NORTH SECTION:**

- 1,300 sf cooler with trench drains
- Curb cut on Elston
- Clear span bow truss construction
- 16' clear height
- 1870 sf mezzanine (not included in bldg. sf) with finished offices
- Floor drains
- Sprinkler system
- 2 restrooms including 1 in office

#### **SOUTH SECTION:**

- 840 sf freezer
- 11' clear height
- Kitchenette and restroom

Sale price \$ 975,000

Lease rate \$ 12.00/sf, mod gross