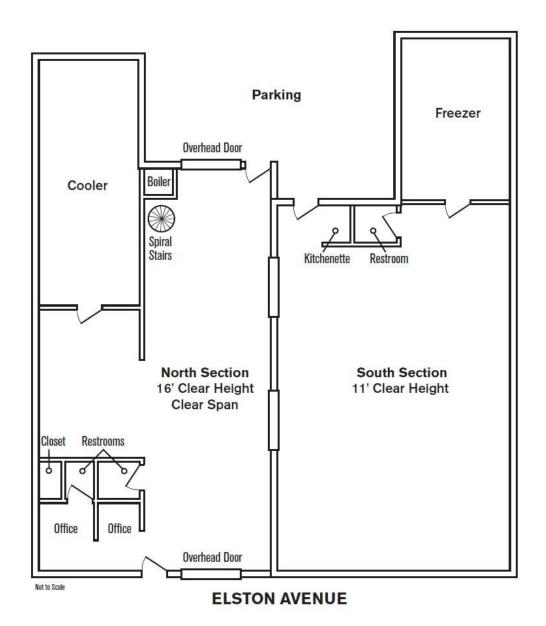

#### **SPECS**

**BUILDING** 9300 SF retail / flex

**LAND** 12,500 SF **CLEAR HEIGHT** 11' & 16'

**LOADING** 2 DIDs – drive-thru ability

POWER 220 amps

**PARKING** 3200 SF in rear fenced lot

**HVAC** Boiler and forced air

heat. Air conditioned ofc.

**CONDITION** Very good

ZONING C1-1

**WARD** 39<sup>th</sup> Ward / Ald. Nugent **NEIGHBORHOOD** Mayfair – very close to

Edens and Kennedy Expressways

**TAXES** \$40,941 (2023)

#### **NORTH SECTION:**

- 1,300 sf cooler with trench drains
- Curb cut on Elston
- Clear span bow truss construction
- 16' clear height
- 1870 sf mezzanine (not included in bldg. sf) with finished offices
- Floor drains
- Sprinkler system
- 2 restrooms including 1 in office

#### **SOUTH SECTION:**

- 840 sf freezer
- 11' clear height
- Kitchenette and restroom

Sale price \$ 975,000

Lease rate \$ 12.00/sf, mod gross