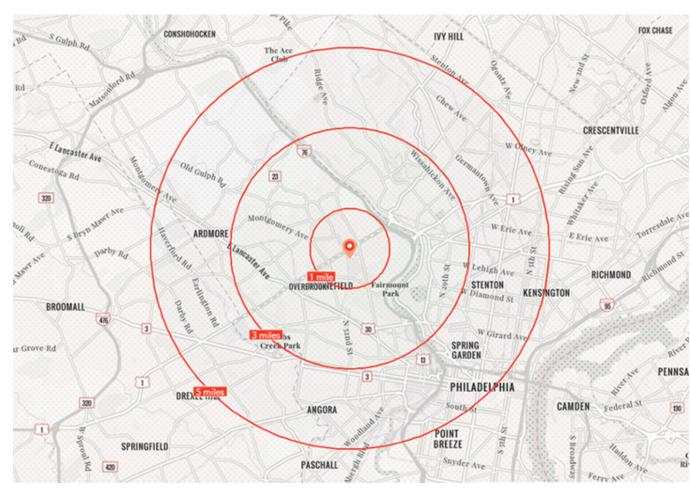

## **Demographics**

**3-MILE RADIUS** 

228,553 **Population** 

\$98.811 Average HHI

38 Median Aae

College Educated