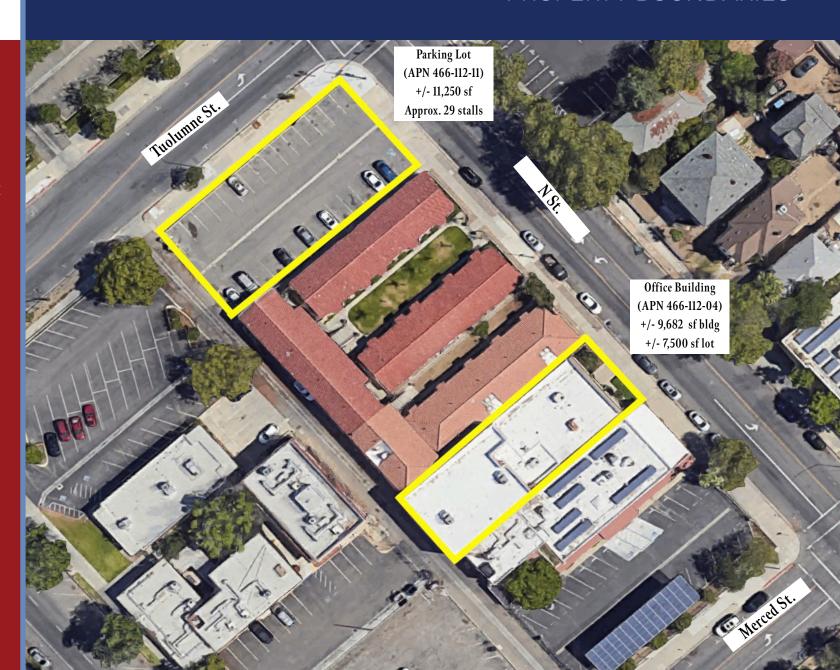

#### PROPERTY BOUNDARIES

S/ZE Office building: +/- 9,682 sf // Lots: +/- 18,750 sf total. **See brochure for more information.** 

PRICE \$1,345,000 (\$140 psf) **PRICE REDUCED!** 

PARKING Surface parking lot, includes approx. 29 parking stalls. Free 2-hour street parking.

| Address                        | Description           | Size          | Notes                                                                                                                                                                                                                                                                    |
|--------------------------------|-----------------------|---------------|--------------------------------------------------------------------------------------------------------------------------------------------------------------------------------------------------------------------------------------------------------------------------|
| 1327 N St.                     | Office - 1st<br>Floor | +/- 6,300 sf  | Features:     1 waiting room/reception area     10 private offices     2 large co-working spaces (could be combined for a large conference room or training room)     1 copy room     1 library/conference room     2 breakrooms (one has a kitchenette)     4 restrooms |
|                                | Office - 2nd<br>Floor | +/- 3,382 sf  | Large open room currently used for storage. Unfinished but has electrical, windows, and some framing. Can be convereted into additional office space. Staircase access only.                                                                                             |
| APN 466-112-11<br>(Parking Lot | Parking Lot           | +/- 11,250 sf | Corner surface parking lot with approximately 29 parking stalls.                                                                                                                                                                                                         |