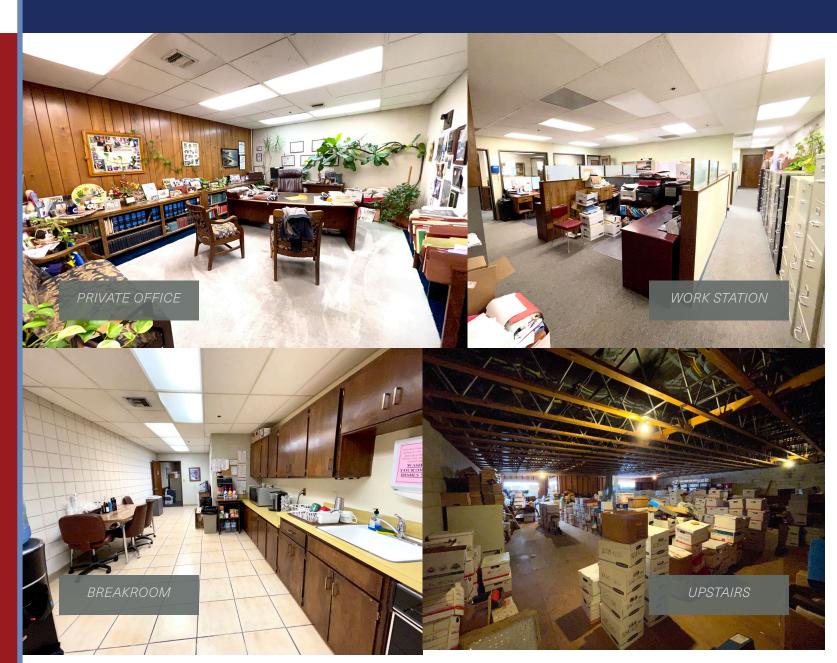

# 1327 N St., Fresno

**PHOTOS** 

CONTACT EXCLUSIVE LISTING BROKER

**Stumpf and Company**CA DRE Lic. #00533442
(559) 222-3058

veronica@stumpfandcompany.com

2045 E. Ashlan Ave., #102 Fresno, CA 93726

Fresno (559) 222-3058 Oakhurst (559) 641-6807

| Address                        | Description           | Size          | Notes                                                                                                                                                                                                                                                                    |
|--------------------------------|-----------------------|---------------|--------------------------------------------------------------------------------------------------------------------------------------------------------------------------------------------------------------------------------------------------------------------------|
| 1327 N St.                     | Office - 1st<br>Floor | +/- 6,300 sf  | Features:     1 waiting room/reception area     10 private offices     2 large co-working spaces (could be combined for a large conference room or training room)     1 copy room     1 library/conference room     2 breakrooms (one has a kitchenette)     4 restrooms |
|                                | Office - 2nd<br>Floor | +/- 3,382 sf  | Large open room currently used for storage. Unfinished but has electrical, windows, and some framing. Can be convereted into additional office space. Staircase access only.                                                                                             |
| APN 466-112-11<br>(Parking Lot | Parking Lot           | +/- 11,250 sf | Corner surface parking lot with approximately 29 parking stalls.                                                                                                                                                                                                         |