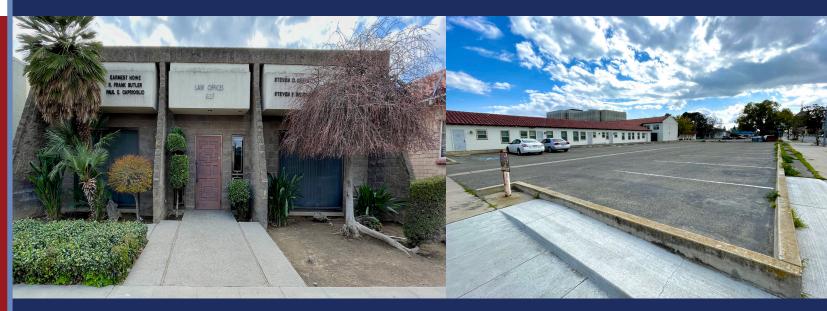

#### For Sale

OFFICE & PARKING LOT

1327 N ST.. DOWNTOWN FRESNO, CA 93721

For sale is a freestanding commercial building and a corner parking lot. Two parcels total. Zoning permits a variety of uses and the property can be redeveloped. Located in an Opportunity Zone. Individual offices are leased to attorneys on a month-to-month basis. This property is ideal for an owner-user, investor, or developer.

# 1327 N St., Fresno