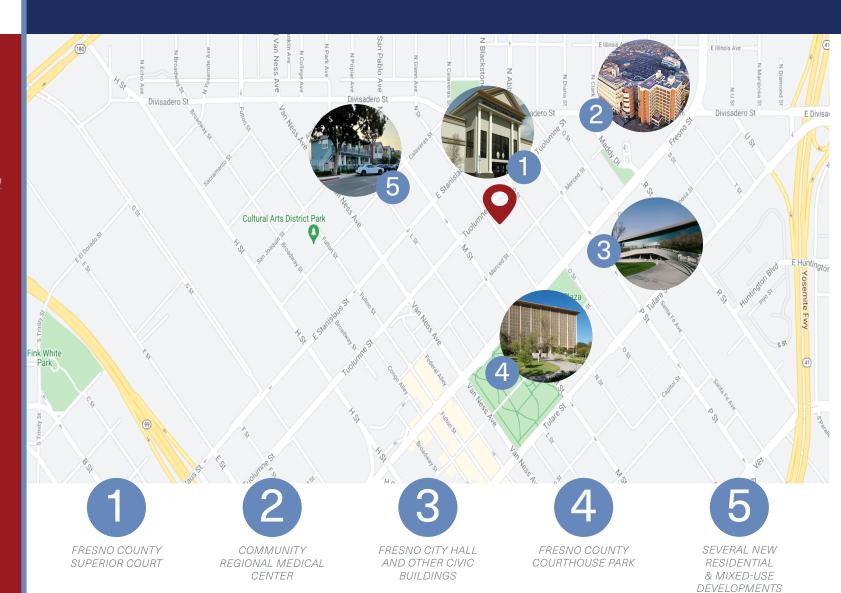

# 1327 N St., Fresno

MAP

LOCATION 1327 N St., Fresno (N St., between Tuolumne St. & Merced St.). Located in the Civic Center of

Downtown.Close proximity to courthouses, City Hall, Community Regional Medical Center. Easy

access to Freeway 180 and all major freeways in the Central Valley.