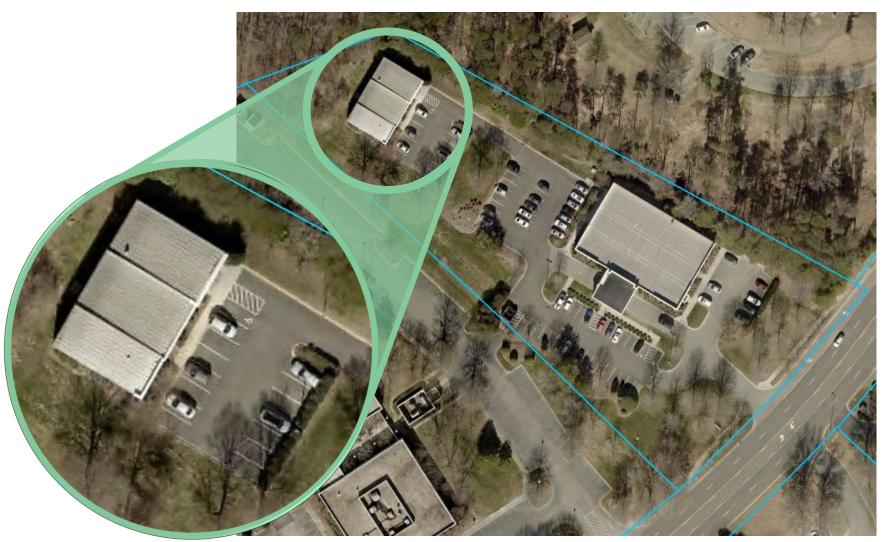

## AVAILABLE FOR LEASE 3,941 SQ FT MEDICAL OFFICE



WITHIN MEDICAL OFFICE COMPLEX | 425 COPPERFIELD BLVD | CONCORD, NC 28025

(704) 305-2999 FOR MORE INFORMATION

#### COPPERFIELD MEDICAL COMPLEX

Available Office Floor Plan Layout

- 3,941 SF
- I Procedure Room
- 2 Exam Rooms
- I.V. Therapy
- Nurses Station
- Consultation Room
- 3 Bathrooms
- Reception Room



#### COPPERFIELD MEDICAL COMPLEX

Available Office Floor Plan Layout

### POTENTIAL FUTURE PROCEDURE ROOM

Ability to expand to second procedure room within current building shell



#### COPPERFIELD MEDICAL COMPLEX

FACILITY LAYOUT



#### **LOCATOR MAP**

#### 3838 Hwy 49 S Harrisburg, NC 28075



#### **CONCORD AREA HIGHLIGHTS**



# TO INQUIRE PLEASE CONTACT:

Vincent Arey
(704) 960-6676
vincent@areyproperties.com

Tim Arey
(704) 782-6800
tim@areyproperties.com