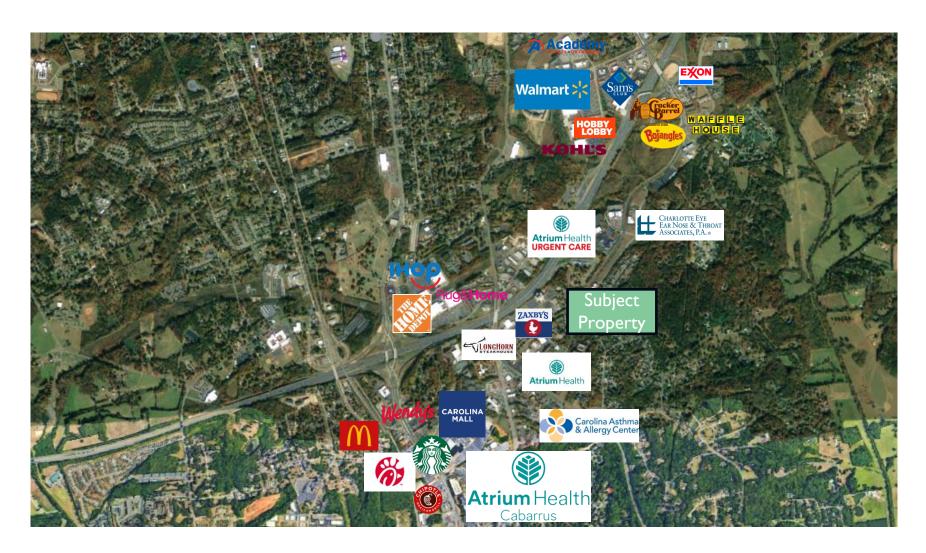

## AVAILABLE FOR LEASE 3,941 SQ FT MEDICAL OFFICE



WITHIN MEDICAL OFFICE COMPLEX | 425 COPPERFIELD BLVD | CONCORD, NC 28025

(704) 305-2999 FOR MORE INFORMATION

#### COPPERFIELD MEDICAL COMPLEX

Available Office Floor Plan Layout

- 3,941 SF
- I Procedure Room
- 2 Exam Rooms
- I.V. Therapy
- Nurses Station
- Consultation Room
- 3 Bathrooms
- Reception Room



#### COPPERFIELD MEDICAL COMPLEX

Available Office Floor Plan Layout

### POTENTIAL FUTURE PROCEDURE ROOM

Ability to expand to second procedure room within current building shell



#### COPPERFIELD MEDICAL COMPLEX

FACILITY LAYOUT



#### **LOCATOR MAP**

#### 3838 Hwy 49 S Harrisburg, NC 28075



#### **CONCORD AREA HIGHLIGHTS**



# TO INQUIRE PLEASE CONTACT:

Vincent Arey
(704) 960-6676
vincent@areyproperties.com

Tim Arey
(704) 782-6800
tim@areyproperties.com