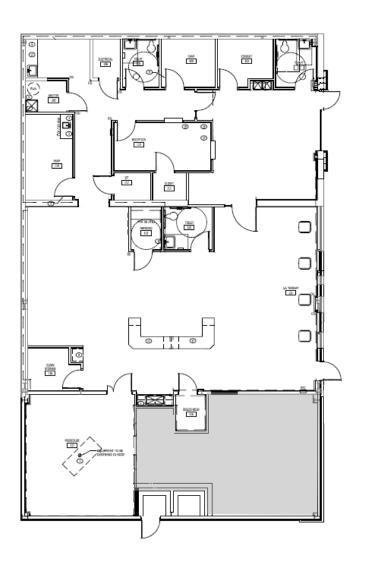

#### COPPERFIELD MEDICAL COMPLEX

Available Office Floor Plan Layout

- 3,941 SF
- I Procedure Room
- 2 Exam Rooms
- I.V. Therapy
- Nurses Station
- Consultation Room
- 3 Bathrooms
- Reception Room

#### COPPERFIELD MEDICAL COMPLEX

Available Office Floor Plan Layout