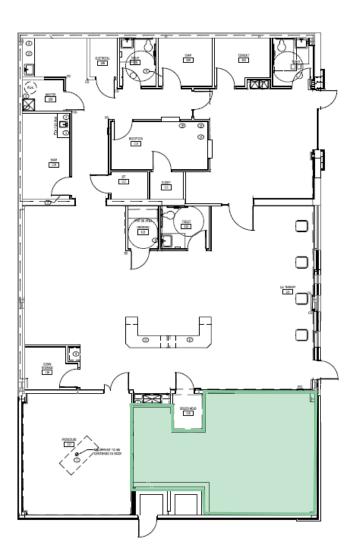

### POTENTIAL FUTURE PROCEDURE ROOM

Ability to expand to second procedure room within current building shell

#### COPPERFIELD MEDICAL COMPLEX

FACILITY LAYOUT