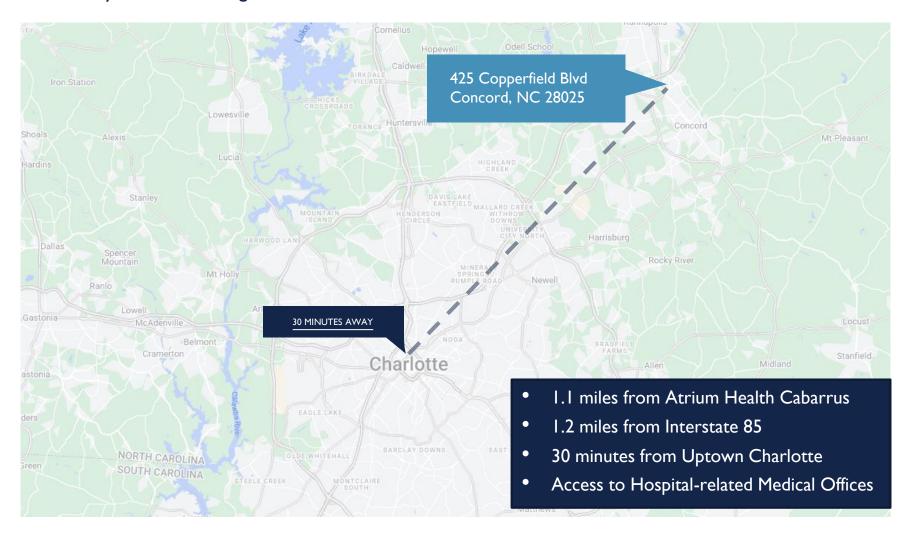

## AVAILABLE FOR LEASE 3,941 SQ FT MEDICAL OFFICE



WITHIN MEDICAL OFFICE COMPLEX | 425 COPPERFIELD BLVD | CONCORD, NC 28025

(704) 305-2999 FOR MORE INFORMATION

#### COPPERFIELD MEDICAL COMPLEX

Available Office Floor Plan Layout

- 3,941 SF
- I Procedure Room
- 2 Exam Rooms
- I.V. Therapy
- Nurses Station
- Consultation Room
- 3 Bathrooms
- Reception Room



#### COPPERFIELD MEDICAL COMPLEX

Available Office Floor Plan Layout

### POTENTIAL FUTURE PROCEDURE ROOM

Ability to expand to second procedure room within current building shell



#### COPPERFIELD MEDICAL COMPLEX

FACILITY LAYOUT



#### **LOCATOR MAP**

#### 3838 Hwy 49 S Harrisburg, NC 28075



#### **CONCORD AREA HIGHLIGHTS**



# TO INQUIRE PLEASE CONTACT:

Vincent Arey
(704) 960-6676
vincent@areyproperties.com

Tim Arey
(704) 782-6800
tim@areyproperties.com