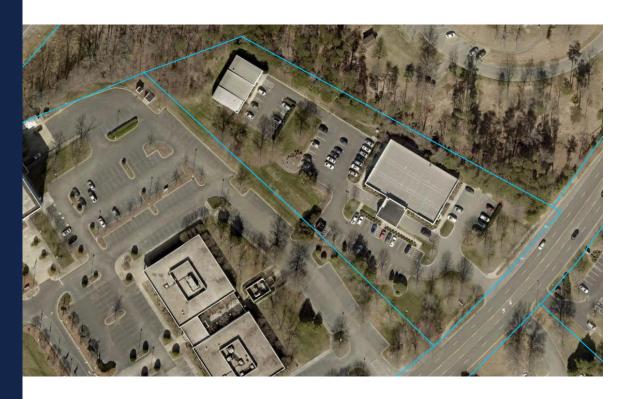

EDICAL OFFICE



WITHIN MEDICAL OFFICE COMPLEX | 425 COPPERFIELD BLVD | CONCORD, NC 28025

(704) 305-2999 FOR MORE INFORMATION

#### COPPERFIELD MEDICAL COMPLEX

Available Office Floor Plan Layout

- 3,941 SF
- I Procedure Room
- 2 Exam Rooms
- I.V. Therapy
- Nurses Station
- Consultation Room
- 3 Bathrooms
- Reception Room



#### COPPERFIELD MEDICAL COMPLEX

Available Office Floor Plan Layout

### POTENTIAL FUTURE PROCEDURE ROOM

Ability to expand to second procedure room within current building shell



#### COPPERFIELD MEDICAL COMPLEX

FACILITY LAYOUT



#### **LOCATOR MAP**

#### 3838 Hwy 49 S Harrisburg, NC 28075



#### **CONCORD AREA HIGHLIGHTS**



# TO INQUIRE PLEASE CONTACT:

Vincent Arey
(704) 960-6676
vincent@areyproperties.com

Tim Arey
(704) 782-6800
tim@areyproperties.com