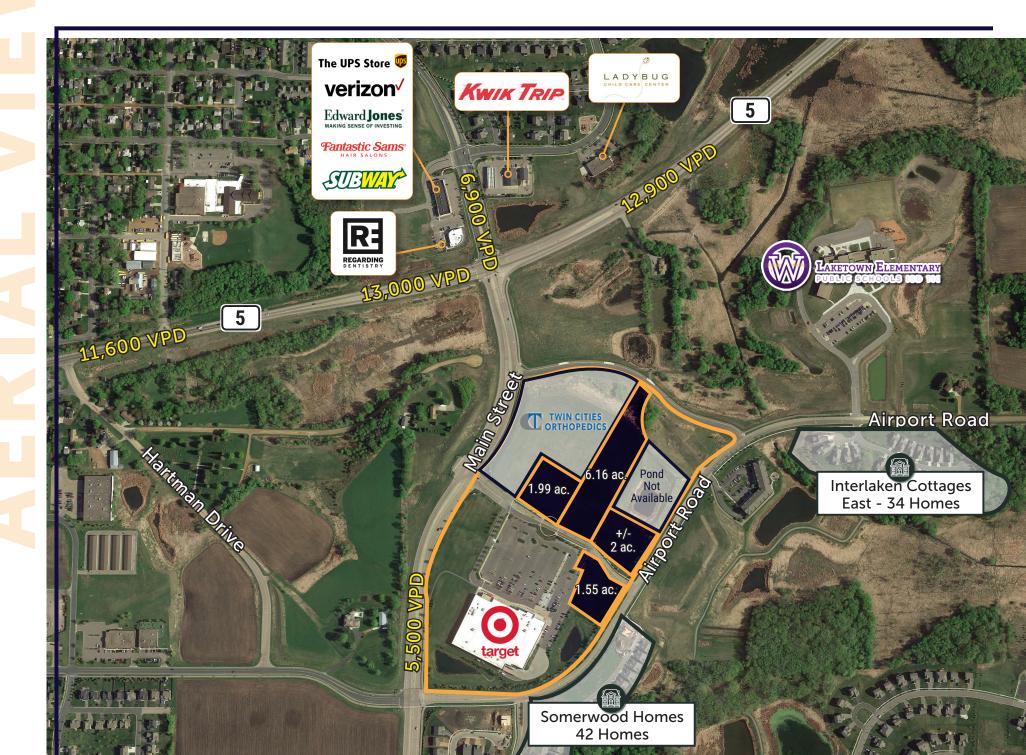

#### **OPPORTUNITIES**

- Retail/Medical BTS
- Pad sites

Waconia is unique with it's small town charm and significant growth in both traffic counts and business community. These sites are in a prime location nestled between popular destination retailers such as Target and Twin Cities Orthopedics.

- Pad sites available

- Drive-thru, end caps and patios available

- Lease and build-to-suit options
- Abundance of new housing surrounding the shopping center
- Major area employers include:
- Ridgeview Medical Center, Manus Products, Medallion Cabinetry and Waconia School District

#### TRAFFIC COUNTS

| Highway 5 West   | 14,000 VPD |
|------------------|------------|
| East Main Street | 4,850 VPD  |

RATES

**KleinBank** 

STB<mark>1/4</mark>

Lease: Negotiable CAM & Ins: \$3.00 psf Taxes: \$3.00 psf Total: \$6.00 psf

**AREA RETAILERS** 

TWIN CITIES ORTHOPEDICS

verizon

Fantastic Sams

| $\checkmark -$ |  |
|----------------|--|
| $\sim -$       |  |
|                |  |