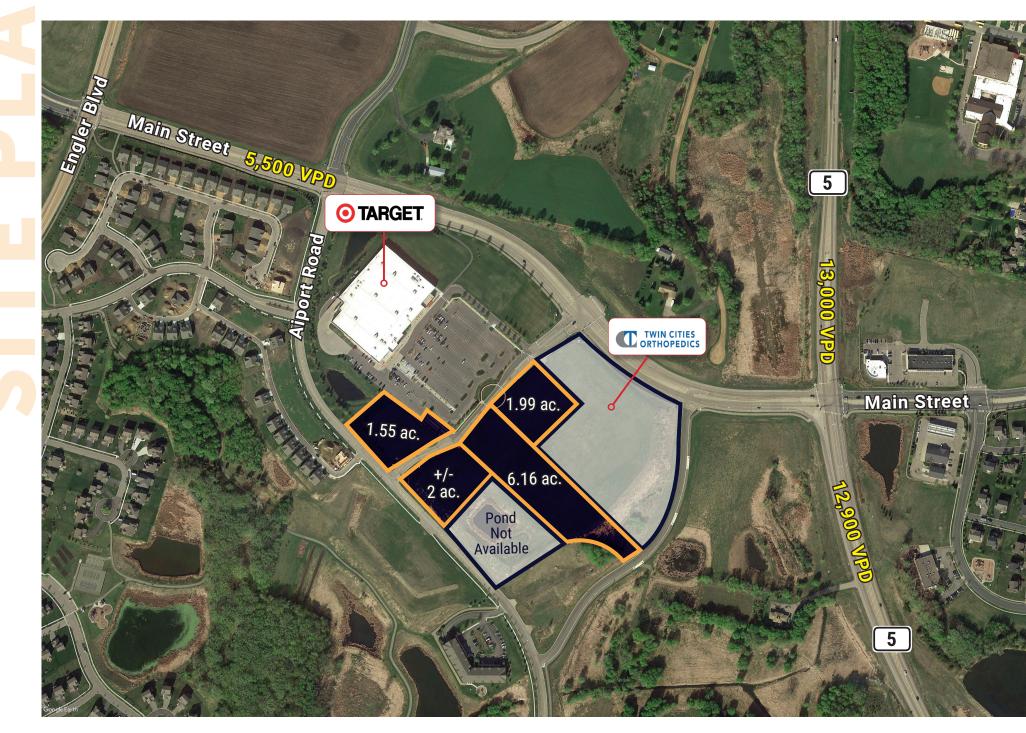

#### **OPPORTUNITIES**

- Retail/Medical BTS
- Pad sites

Waconia is unique with it's small town charm and significant growth in both traffic counts and business community. These sites are in a prime location nestled between popular destination retailers such as Target and Twin Cities Orthopedics.

#### TRAFFIC COUNTS

| Highway 5 West   | 14,000 VPD |
|------------------|------------|
| East Main Street | 4,850 VPD  |

RATES

**KleinBank** 

STB<mark>1/4</mark>

Lease: Negotiable CAM & Ins: \$3.00 psf Taxes: \$3.00 psf Total: \$6.00 psf