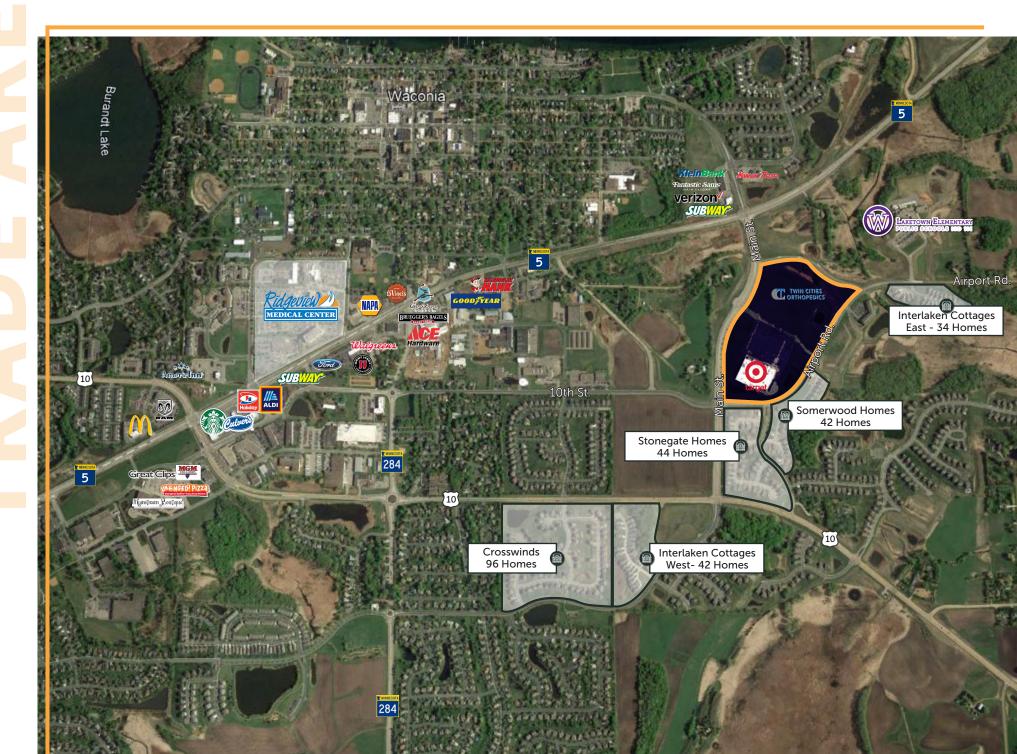

**AREA RETAILERS** 

TWIN CITIES ORTHOPEDICS

verizon

Fantastic Sams

| $\checkmark -$ |  |
|----------------|--|
| $\sim -$       |  |
|                |  |

#### POPULATION

1Mile | 4,807 3Mile | 14,829 5Mile | 23,822

1Mile | 4,849 3Mile | 15,780 5Mile | 23,002

DAYTIME POP.

#### AVG. HH INCOME

1Mile | \$117,3193Mile | \$121,8945Mile | \$128,612

#### HOUSEHOLDS

1Mile | 1,848 3Mile | 5,224 5Mile | 8,277

EMPLOYEES 1Mile | 2,802 3Mile | 10,114

5Mile | 11,521

#### EDUCATION

15% HS Graduates38% Bachelor's Degree14% Graduate Degree