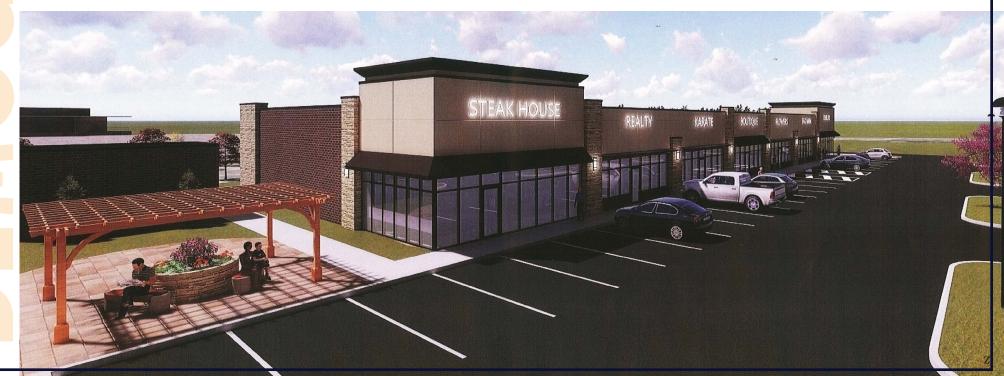

### **RETAIL/MEDICAL AVAILABLE**

RESTAURANT

#### **OPPORTUNITIES**

- Retail/Medical BTS
- Pad sites

Waconia is unique with it's small town charm and significant growth in both traffic counts and business community. These sites are in a prime location nestled between popular destination retailers such as Target and Twin Cities Orthopedics.

- Pad sites available

- Drive-thru, end caps and patios available

- Lease and build-to-suit options
- Abundance of new housing surrounding the shopping center
- Major area employers include:
- Ridgeview Medical Center, Manus Products, Medallion Cabinetry and Waconia School District