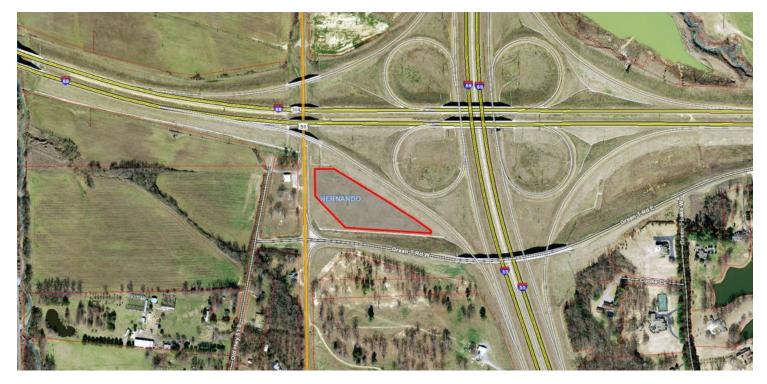

#### **PROPERTY HIGHLIGHTS**

- · Great Retail Opportunity
- · Potential Sub-Divide
- Auto, Truck, or Equipment Dealership lot.
- Visible from Interstate 55 and Interstate 69
- · Located at the intersection of Hwy 51 and Green T
- · -Deed Restricted Property No C-Store-No Tobacco Store-Liquor Store

#### **OFFERING SUMMARY**

Sale Price: Subject To Offer Lot Size: 4.52 Acres

| DEMOGRAPHICS      | 1 MILE   | 5 MILES  | 10 MILES |
|-------------------|----------|----------|----------|
| Total Households  | 311      | 8,181    | 47,682   |
| Total Population  | 884      | 22,253   | 131,565  |
| Average HH Income | \$77,194 | \$75,639 | \$64,284 |