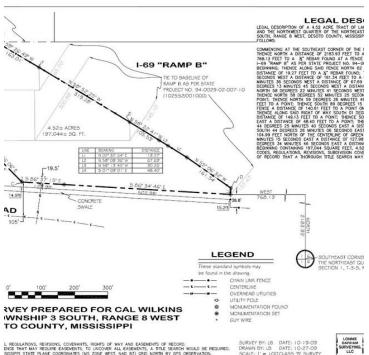

#### **OFFERING SUMMARY**

Sale Price: Subject To Offer Lot Size: 4.52 Acres

| DEMOGRAPHICS      | 1 MILE   | 5 MILES  | 10 MILES |
|-------------------|----------|----------|----------|
| Total Households  | 311      | 8,181    | 47,682   |
| Total Population  | 884      | 22,253   | 131,565  |
| Average HH Income | \$77,194 | \$75,639 | \$64,284 |