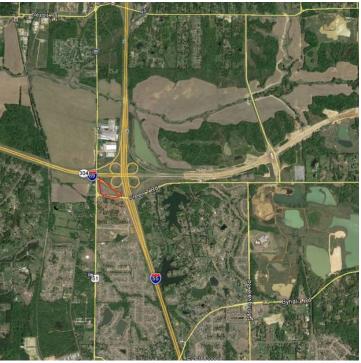

#### **PROPERTY HIGHLIGHTS**

- · Great Retail Opportunity
- · Potential Sub-Divide
- Auto, Truck, or Equipment Dealership lot.
- Visible from Interstate 55 and Interstate 69
- · Located at the intersection of Hwy 51 and Green T
- · -Deed Restricted Property No C-Store-No Tobacco Store-Liquor Store