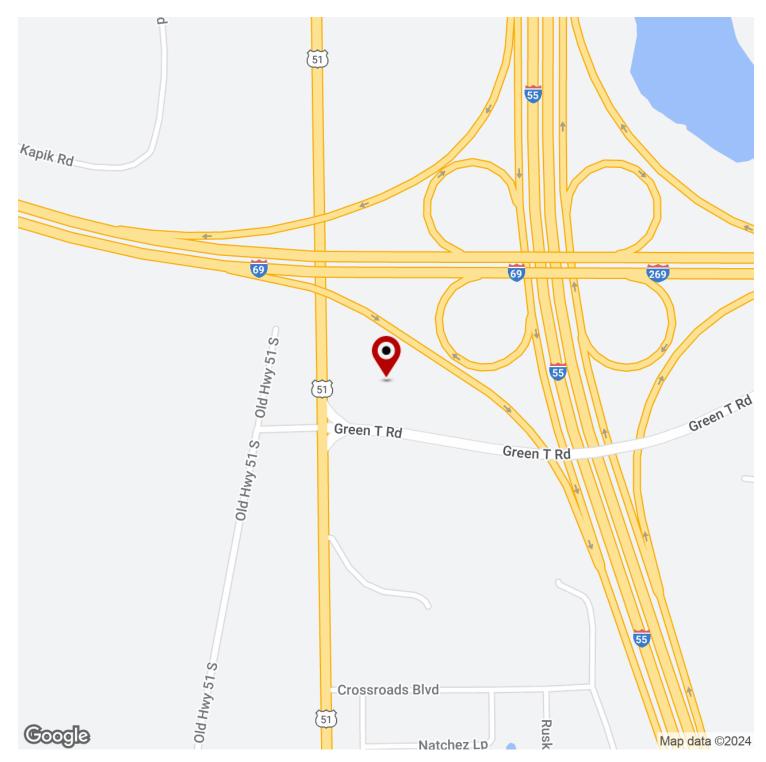

## HWY 51 AND GREEN T

Hwy 51 And Green T, Hernando, MS 38632

#### **PROPERTY HIGHLIGHTS**

- · Great Retail Opportunity
- · Potential Sub-Divide
- Auto, Truck, or Equipment Dealership lot.
- Visible from Interstate 55 and Interstate 69
- · Located at the intersection of Hwy 51 and Green T
- · -Deed Restricted Property No C-Store-No Tobacco Store-Liquor Store