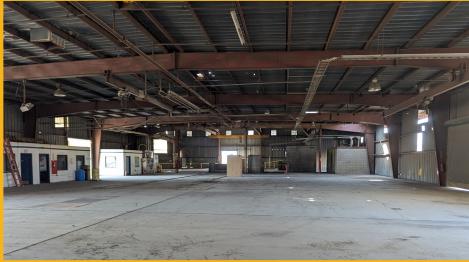

#### **Details:**

| <ul> <li>Building Size:</li> </ul> | ±65,575 SF                                                     |
|------------------------------------|----------------------------------------------------------------|
| <ul> <li>Office:</li> </ul>        | ±7,825 SF                                                      |
| Ground Floor:                      | ±6,200 SF                                                      |
| Second Floor:                      | ±1,625 SF                                                      |
| Warehouse:                         | ±57,750 SF                                                     |
| Canopy Space:                      | $\pm$ 8,000 SF (Not Included in total building square footage) |
| Mezzanine Storage Space:           | ±3,000 SF (Not Included in total building square footage)      |
| Parcel Size:                       | 5.47 Acres                                                     |
| Ground Level Doors:                | Eight (8) 10' x 12'                                            |
|                                    | Four (4) 12' x 12'                                             |
|                                    | One (1) 8'x 12'                                                |
|                                    | Four (4) 12' x 12'                                             |
| Zoning:                            | M-3 (Heavy Industrial), County of Kern                         |
| Construction:                      | Metal, built in 1981                                           |
| APN:                               | 332-040-10                                                     |
| Sale Price:                        | <del>\$5,450,000</del> - \$4,770,00                            |

#### **Proerty Highlights:**

- New Phase 1 environmental survey on hand
- Manufacturing facility with heavy grade utilities and clear span warehouse in Central Bakersfield
- Potential for rail access
- Recessed truck well with two (2) loading docks
- Fully fenced, partially paved with six (6) points of ingress/egress
- Fully sprinklered
- Compressed air lines throughout warehouse
- 15.5' 26' clear height
- 7 <sup>1</sup>/<sub>2</sub> ton bridge crane included
- Underground storage/basement area (not included in total square footage)
- Convenient access to Highway 99
- Rare M-3 (Heaving Industrial) zoning allows for a wide variety of uses
- Extremely limited availability of similar product available
- Priced significantly below replacement cost.

### 3801 Standard Street Bakersfield, CA 93308