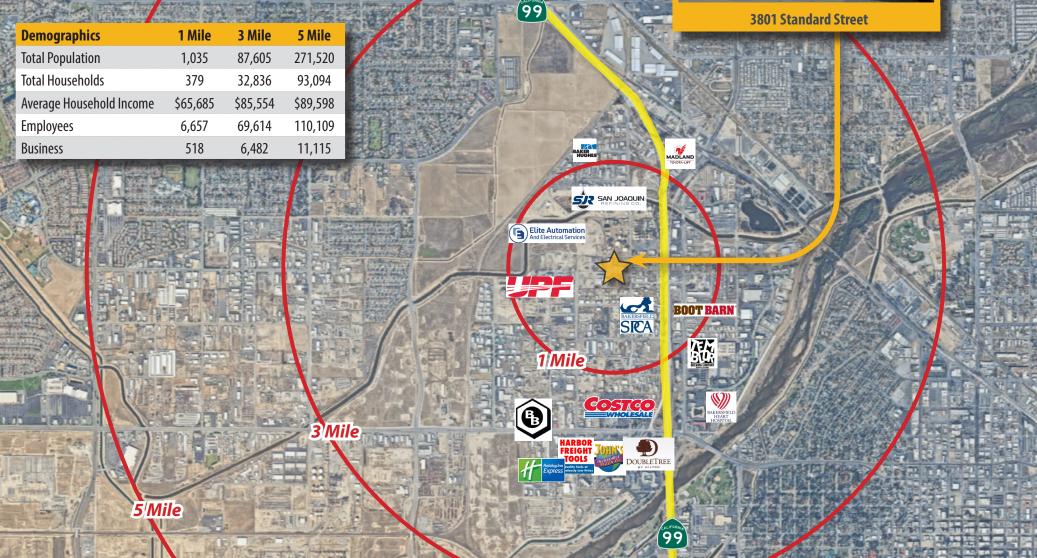

### Manufacturing Warehouse & Yard **Available For Sale Area Map/Demographics**

3801 Standard Street Bakersfield, CA 93308

3801 Standard Street

3801 Standard Street Bakersfield, CA 93308

43

58

5

000