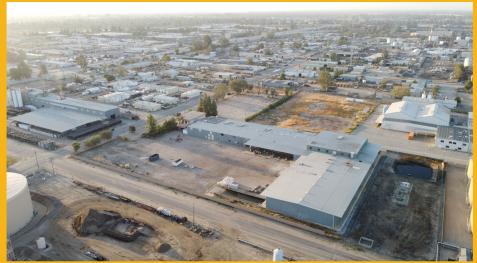

# Manufacturing Warehouse & Yard Available For Sale

Property Details & Parcel Map

#### 3801 Standard Street Bakersfield, CA 93308

#### **Details:**

| <ul> <li>Building Size:</li> </ul> | ±65,575 SF                                                     |
|------------------------------------|----------------------------------------------------------------|
| <ul> <li>Office:</li> </ul>        | ±7,825 SF                                                      |
| Ground Floor:                      | ±6,200 SF                                                      |
| Second Floor:                      | ±1,625 SF                                                      |
| Warehouse:                         | ±57,750 SF                                                     |
| Canopy Space:                      | $\pm$ 8,000 SF (Not Included in total building square footage) |
| Mezzanine Storage Space:           | ±3,000 SF (Not Included in total building square footage)      |
| Parcel Size:                       | 5.47 Acres                                                     |
| Ground Level Doors:                | Eight (8) 10' x 12'                                            |
|                                    | Four (4) 12' x 12'                                             |
|                                    | One (1) 8'x 12'                                                |
|                                    | Four (4) 12' x 12'                                             |
| Zoning:                            | M-3 (Heavy Industrial), County of Kern                         |
| Construction:                      | Metal, built in 1981                                           |
| APN:                               | 332-040-10                                                     |
| Sale Price:                        | <del>\$5,450,000</del> - \$4,770,00                            |

#### **Proerty Highlights:**

- New Phase 1 environmental survey on hand
- Manufacturing facility with heavy grade utilities and clear span warehouse in Central Bakersfield
- Potential for rail access
- Recessed truck well with two (2) loading docks
- Fully fenced, partially paved with six (6) points of ingress/egress
- Fully sprinklered
- Compressed air lines throughout warehouse
- 15.5' 26' clear height
- 7 <sup>1</sup>/<sub>2</sub> ton bridge crane included
- Underground storage/basement area (not included in total square footage)
- Convenient access to Highway 99
- Rare M-3 (Heaving Industrial) zoning allows for a wide variety of uses
- Extremely limited availability of similar product available
- Priced significantly below replacement cost.