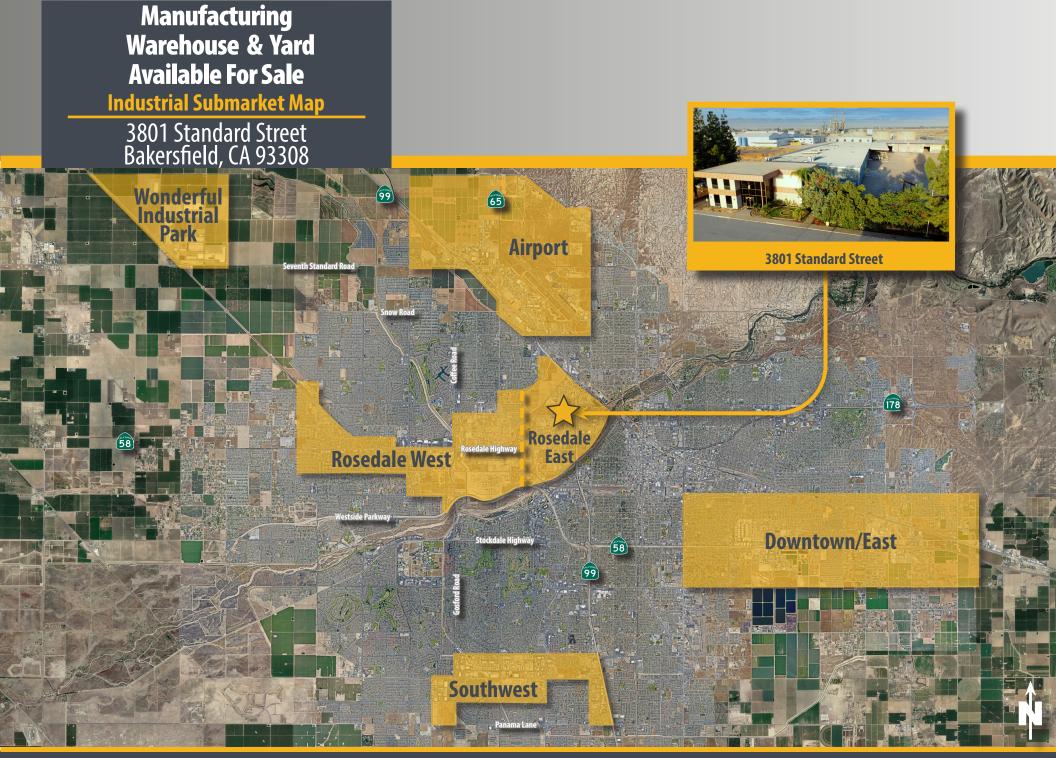

Manufacturing Warehouse & Yard Available For Sale Kern County At A Glance

3801 Standard Street Bakersfield, CA 93308