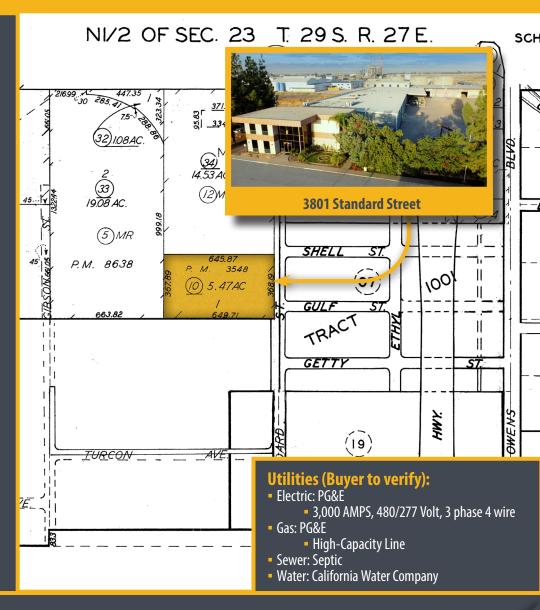

# Manufacturing Warehouse & Yard Available For Sale

Property Details & Parcel Map

#### 3801 Standard Street Bakersfield, CA 93308

#### **Details:**

| <ul> <li>Building Size:</li> </ul> | ±65,575 SF                                                     |
|------------------------------------|----------------------------------------------------------------|
| <ul> <li>Office:</li> </ul>        | ±7,825 SF                                                      |
| Ground Floor:                      | ±6,200 SF                                                      |
| Second Floor:                      | ±1,625 SF                                                      |
| Warehouse:                         | ±57,750 SF                                                     |
| Canopy Space:                      | $\pm$ 8,000 SF (Not Included in total building square footage) |
| Mezzanine Storage Space:           | ±3,000 SF (Not Included in total building square footage)      |
| Parcel Size:                       | 5.47 Acres                                                     |
| Ground Level Doors:                | Eight (8) 10' x 12'                                            |
|                                    | Four (4) 12' x 12'                                             |
|                                    | One (1) 8'x 12'                                                |
|                                    | Four (4) 12' x 12'                                             |
| Zoning:                            | M-3 (Heavy Industrial), County of Kern                         |
| Construction:                      | Metal, built in 1981                                           |
| APN:                               | 332-040-10                                                     |
| Sale Price:                        | <del>\$5,450,000</del> - \$4,770,00                            |