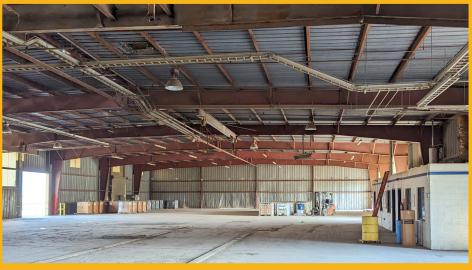

#### **Details:**

| <ul> <li>Building Size:</li> </ul> | ±65,575 SF                                                     |
|------------------------------------|----------------------------------------------------------------|
| <ul> <li>Office:</li> </ul>        | ±7,825 SF                                                      |
| Ground Floor:                      | ±6,200 SF                                                      |
| Second Floor:                      | ±1,625 SF                                                      |
| Warehouse:                         | ±57,750 SF                                                     |
| Canopy Space:                      | $\pm$ 8,000 SF (Not Included in total building square footage) |
| Mezzanine Storage Space:           | ±3,000 SF (Not Included in total building square footage)      |
| Parcel Size:                       | 5.47 Acres                                                     |
| Ground Level Doors:                | Eight (8) 10' x 12'                                            |
|                                    | Four (4) 12' x 12'                                             |
|                                    | One (1) 8'x 12'                                                |
|                                    | Four (4) 12' x 12'                                             |
| Zoning:                            | M-3 (Heavy Industrial), County of Kern                         |
| Construction:                      | Metal, built in 1981                                           |
| APN:                               | 332-040-10                                                     |
| Sale Price:                        | <del>\$5,450,000</del> - \$4,770,00                            |

#### **Proerty Highlights:**

- New Phase 1 environmental survey on hand
- Manufacturing facility with heavy grade utilities and clear span warehouse in Central Bakersfield
- Potential for rail access
- Recessed truck well with two (2) loading docks
- Fully fenced, partially paved with six (6) points of ingress/egress
- Fully sprinklered
- Compressed air lines throughout warehouse
- 15.5' 26' clear height
- 7 <sup>1</sup>/<sub>2</sub> ton bridge crane included
- Underground storage/basement area (not included in total square footage)
- Convenient access to Highway 99
- Rare M-3 (Heaving Industrial) zoning allows for a wide variety of uses
- Extremely limited availability of similar product available
- Priced significantly below replacement cost.

### 3801 Standard Street Bakersfield, CA 93308