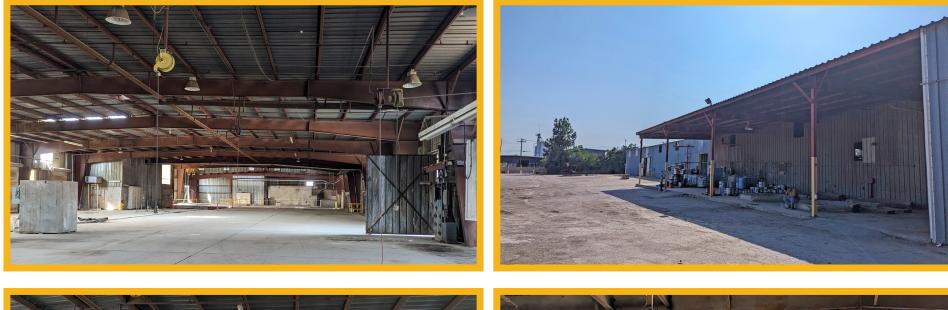

#### **Details:**

| <ul> <li>Building Size:</li> </ul> | ±65,575 SF                                                     |
|------------------------------------|----------------------------------------------------------------|
| <ul> <li>Office:</li> </ul>        | ±7,825 SF                                                      |
| Ground Floor:                      | ±6,200 SF                                                      |
| Second Floor:                      | ±1,625 SF                                                      |
| Warehouse:                         | ±57,750 SF                                                     |
| Canopy Space:                      | $\pm$ 8,000 SF (Not Included in total building square footage) |
| Mezzanine Storage Space:           | ±3,000 SF (Not Included in total building square footage)      |
| Parcel Size:                       | 5.47 Acres                                                     |
| Ground Level Doors:                | Eight (8) 10' x 12'                                            |
|                                    | Four (4) 12' x 12'                                             |
|                                    | One (1) 8'x 12'                                                |
|                                    | Four (4) 12' x 12'                                             |
| Zoning:                            | M-3 (Heavy Industrial), County of Kern                         |
| Construction:                      | Metal, built in 1981                                           |
| APN:                               | 332-040-10                                                     |
| Sale Price:                        | <del>\$5,450,000</del> - \$4,770,00                            |

#### **Proerty Highlights:**

- New Phase 1 environmental survey on hand
- Manufacturing facility with heavy grade utilities and clear span warehouse in Central Bakersfield
- Potential for rail access
- Recessed truck well with two (2) loading docks
- Fully fenced, partially paved with six (6) points of ingress/egress
- Fully sprinklered
- Compressed air lines throughout warehouse
- 15.5' 26' clear height
- 7 <sup>1</sup>/<sub>2</sub> ton bridge crane included
- Underground storage/basement area (not included in total square footage)
- Convenient access to Highway 99
- Rare M-3 (Heaving Industrial) zoning allows for a wide variety of uses
- Extremely limited availability of similar product available
- Priced significantly below replacement cost.

### 3801 Standard Street Bakersfield, CA 93308