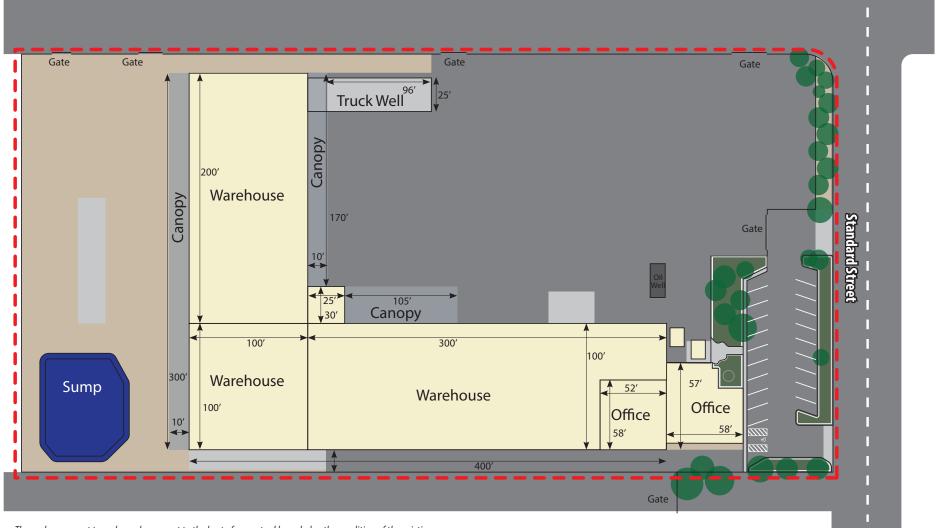

# Manufacturing Warehouse & Yard Available For Sale Site Plan

3801 Standard Street Bakersfield, CA 93308

• These plans are not to scale, and represent to the best of our actual knowledge the condition of the existing improvements. Plans are for illustration and conceptual purposes only and have not been verified