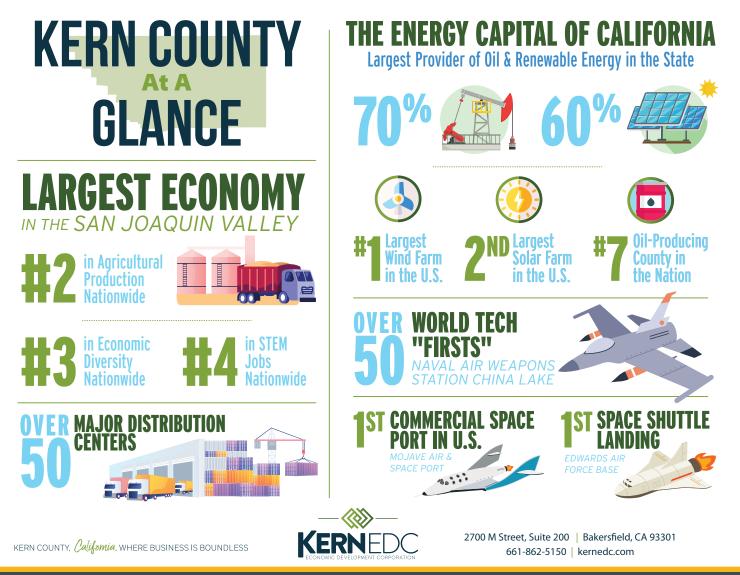

Manufacturing Warehouse & Yard Available For Sale Kern County At A Glance

3801 Standard Street Bakersfield, CA 93308