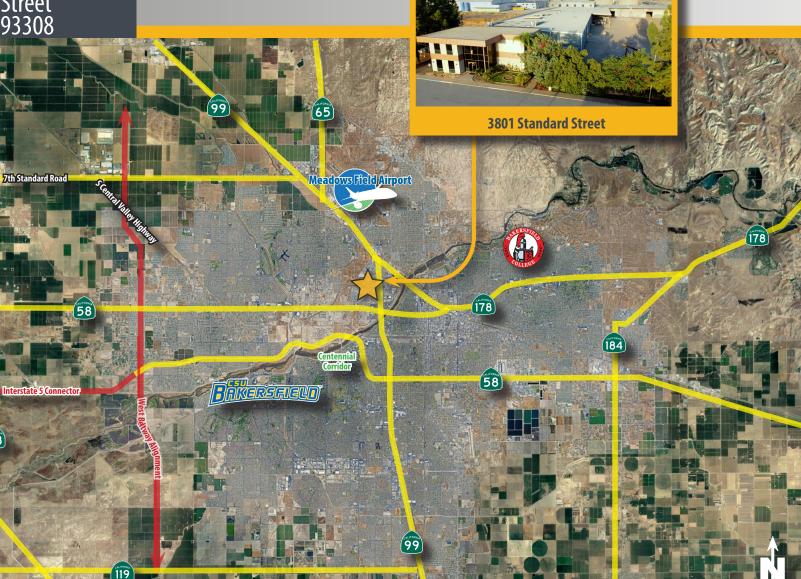

Manufacturing Warehouse & Yard Available For Sale Kern County At A Glance

3801 Standard Street Bakersfield, CA 93308