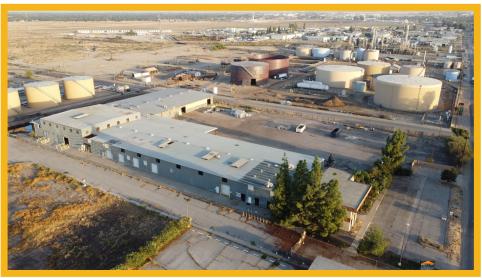

# AVAILABLE For Sale

Manufacturing Warehouse & Yard

# 3801 Standard Street Bakersfield, CA 93308

**Dylan J. Lym** Vice President 661 885 6949 • dylan@asuassociates.com CA RE #02103385

11601 Bolthouse Drive Suite 110 Bakersfield, CA 93311 661 862 5454 main = 661 862 5444 fax

# Manufacturing Warehouse & Yard Available For Sale

Property Details & Parcel Map

#### 3801 Standard Street Bakersfield, CA 93308

#### **Details:**

| <ul> <li>Building Size:</li> </ul> | ±65,575 SF                                                     |
|------------------------------------|----------------------------------------------------------------|
| <ul> <li>Office:</li> </ul>        | ±7,825 SF                                                      |
| Ground Floor:                      | ±6,200 SF                                                      |
| Second Floor:                      | ±1,625 SF                                                      |
| Warehouse:                         | ±57,750 SF                                                     |
| Canopy Space:                      | $\pm$ 8,000 SF (Not Included in total building square footage) |
| Mezzanine Storage Space:           | ±3,000 SF (Not Included in total building square footage)      |
| Parcel Size:                       | 5.47 Acres                                                     |
| Ground Level Doors:                | Eight (8) 10' x 12'                                            |
|                                    | Four (4) 12' x 12'                                             |
|                                    | One (1) 8'x 12'                                                |
|                                    | Four (4) 12' x 12'                                             |
| Zoning:                            | M-3 (Heavy Industrial), County of Kern                         |
| Construction:                      | Metal, built in 1981                                           |
| APN:                               | 332-040-10                                                     |
| Sale Price:                        | <del>\$5,450,000</del> - \$4,770,00                            |

#### **Proerty Highlights:**

- New Phase 1 environmental survey on hand
- Manufacturing facility with heavy grade utilities and clear span warehouse in Central Bakersfield
- Potential for rail access
- Recessed truck well with two (2) loading docks
- Fully fenced, partially paved with six (6) points of ingress/egress
- Fully sprinklered
- Compressed air lines throughout warehouse
- 15.5' 26' clear height
- 7 <sup>1</sup>/<sub>2</sub> ton bridge crane included
- Underground storage/basement area (not included in total square footage)
- Convenient access to Highway 99
- Rare M-3 (Heaving Industrial) zoning allows for a wide variety of uses
- Extremely limited availability of similar product available
- Priced significantly below replacement cost.