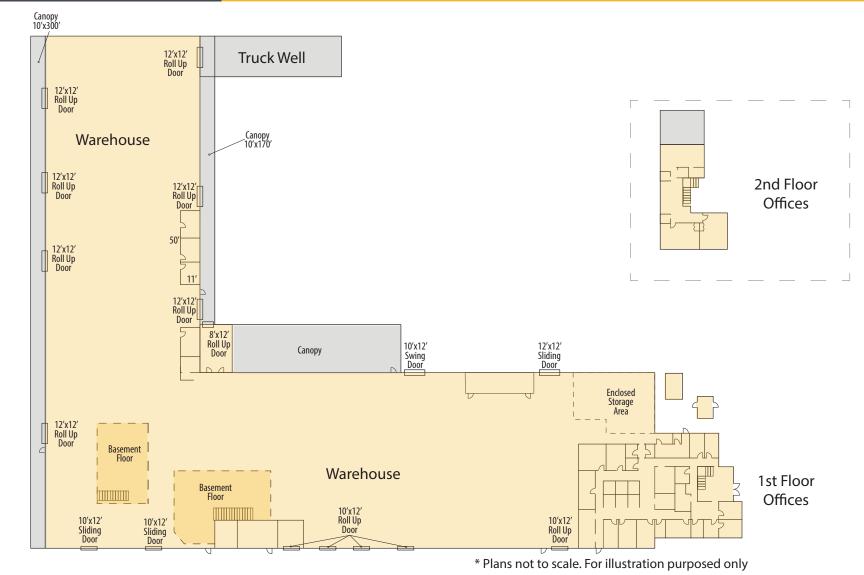

### Manufacturing Warehouse & Yard Available For Sale Floor Plan

3801 Standard Street Bakersfield, CA 93308

• These plans are not to scale, and represent to the best of our actual knowledge the condition of the existing improvements. Plans are for illustration and conceptual purposes only and have not been verified