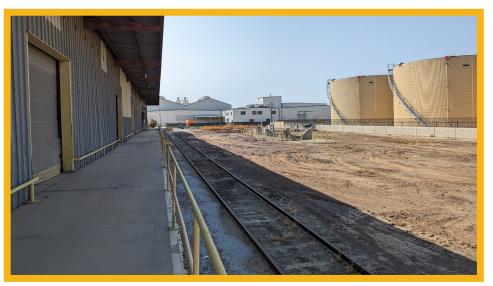

#### **Proerty Highlights:**

- New Phase 1 environmental survey on hand
- Manufacturing facility with heavy grade utilities and clear span warehouse in Central Bakersfield
- Potential for rail access
- Recessed truck well with two (2) loading docks
- Fully fenced, partially paved with six (6) points of ingress/egress
- Fully sprinklered
- Compressed air lines throughout warehouse
- 15.5' 26' clear height
- 7 <sup>1</sup>/<sub>2</sub> ton bridge crane included
- Underground storage/basement area (not included in total square footage)
- Convenient access to Highway 99
- Rare M-3 (Heaving Industrial) zoning allows for a wide variety of uses
- Extremely limited availability of similar product available
- Priced significantly below replacement cost.