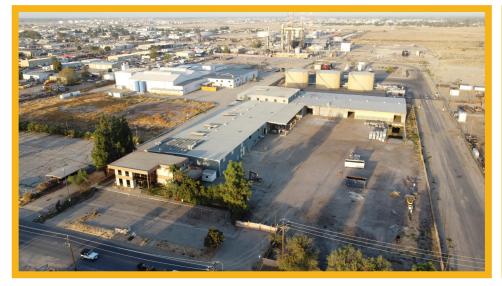

# Manufacturing Warehouse & Yard Available For Sale

Property Details & Parcel Map

#### 3801 Standard Street Bakersfield, CA 93308

#### **Details:**

| <ul> <li>Building Size:</li> </ul> | ±65,575 SF                                                     |
|------------------------------------|----------------------------------------------------------------|
| <ul> <li>Office:</li> </ul>        | ±7,825 SF                                                      |
| Ground Floor:                      | ±6,200 SF                                                      |
| Second Floor:                      | ±1,625 SF                                                      |
| Warehouse:                         | ±57,750 SF                                                     |
| Canopy Space:                      | $\pm$ 8,000 SF (Not Included in total building square footage) |
| Mezzanine Storage Space:           | ±3,000 SF (Not Included in total building square footage)      |
| Parcel Size:                       | 5.47 Acres                                                     |
| Ground Level Doors:                | Eight (8) 10' x 12'                                            |
|                                    | Four (4) 12' x 12'                                             |
|                                    | One (1) 8'x 12'                                                |
|                                    | Four (4) 12' x 12'                                             |
| Zoning:                            | M-3 (Heavy Industrial), County of Kern                         |
| Construction:                      | Metal, built in 1981                                           |
| APN:                               | 332-040-10                                                     |
| Sale Price:                        | <del>\$5,450,000</del> - \$4,770,00                            |

#### **Proerty Highlights:**

- New Phase 1 environmental survey on hand
- Manufacturing facility with heavy grade utilities and clear span warehouse in Central Bakersfield
- Potential for rail access
- Recessed truck well with two (2) loading docks
- Fully fenced, partially paved with six (6) points of ingress/egress
- Fully sprinklered
- Compressed air lines throughout warehouse
- 15.5' 26' clear height
- 7 <sup>1</sup>/<sub>2</sub> ton bridge crane included
- Underground storage/basement area (not included in total square footage)
- Convenient access to Highway 99
- Rare M-3 (Heaving Industrial) zoning allows for a wide variety of uses
- Extremely limited availability of similar product available
- Priced significantly below replacement cost.