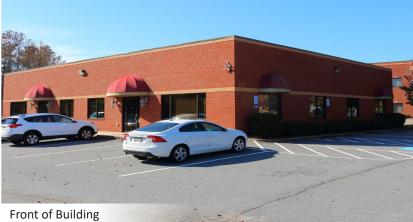

313 Swanson Drive is a solid, all-brick, ±5,700 SF office property located in the Swanson Business Park near the intersection of Hwy 316 and Buford Drive (Hwy 20) in Lawrenceville available for sale or lease. The current tenant, Healthcare Professional Services Inc., has occupied the building since its construction in 2003. Property includes 25+ parking spaces, monument signage and a LM (Light Industrial) zoning allowing for a variety of uses.