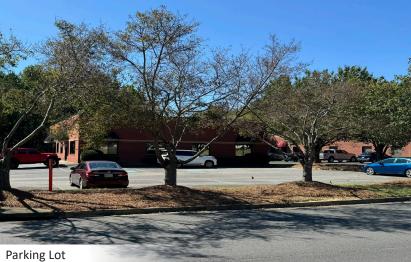

313 Swanson Drive is a solid, all-brick, ±5,700 SF office property located in the Swanson Business Park near the intersection of Hwy 316 and Buford Drive (Hwy 20) in Lawrenceville available for sale or lease. The current tenant, Healthcare Professional Services Inc., has occupied the building since its construction in 2003. Property includes 25+ parking spaces, monument signage and a LM (Light Industrial) zoning allowing for a variety of uses.