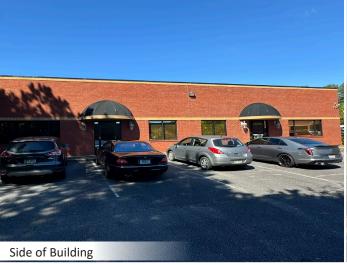

313 Swanson Drive is a solid, all-brick, ±5,700 SF office property located in the Swanson Business Park near the intersection of Hwy 316 and Buford Drive (Hwy 20) in Lawrenceville available for sale or lease. The current tenant, Healthcare Professional Services Inc., has occupied the building since its construction in 2003. Property includes 25+ parking spaces, monument signage and a LM (Light Industrial) zoning allowing for a variety of uses.