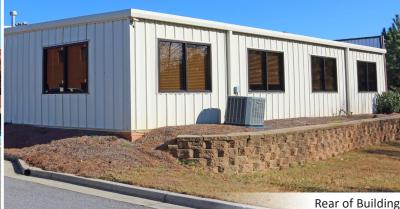

313 Swanson Drive is a solid, all-brick, ±5,700 SF office property located in the Swanson Business Park near the intersection of Hwy 316 and Buford Drive (Hwy 20) in Lawrenceville available for sale or lease. The current tenant, Healthcare Professional Services Inc., has occupied the building since its construction in 2003. Property includes 25+ parking spaces, monument signage and a LM (Light Industrial) zoning allowing for a variety of uses.