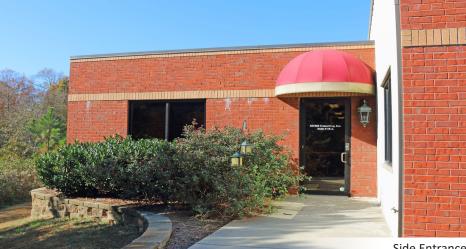

313 Swanson Drive is a solid, all-brick, ±5,700 SF office property located in the Swanson Business Park near the intersection of Hwy 316 and Buford Drive (Hwy 20) in Lawrenceville available for sale or lease. The current tenant, Healthcare Professional Services Inc., has occupied the building since its construction in 2003. Property includes 25+ parking spaces, monument signage and a LM (Light Industrial) zoning allowing for a variety of uses.