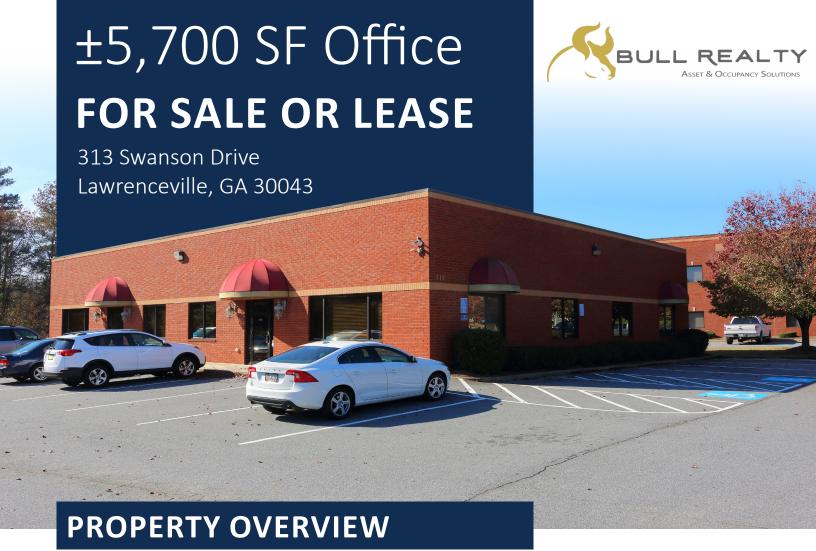

313 Swanson Drive is a solid, all-brick, ±5,700 SF office property located in the Swanson Business Park near the intersection of Hwy 316 and Buford Drive (Hwy 20) in Lawrenceville available for sale or lease. The current tenant, Healthcare Professional Services Inc., has occupied the building since its construction in 2003. Property includes 25+ parking spaces, monument signage and a LM (Light Industrial) zoning allowing for a variety of uses.

313 Swanson Drive, Lawrenceville, GA 30043