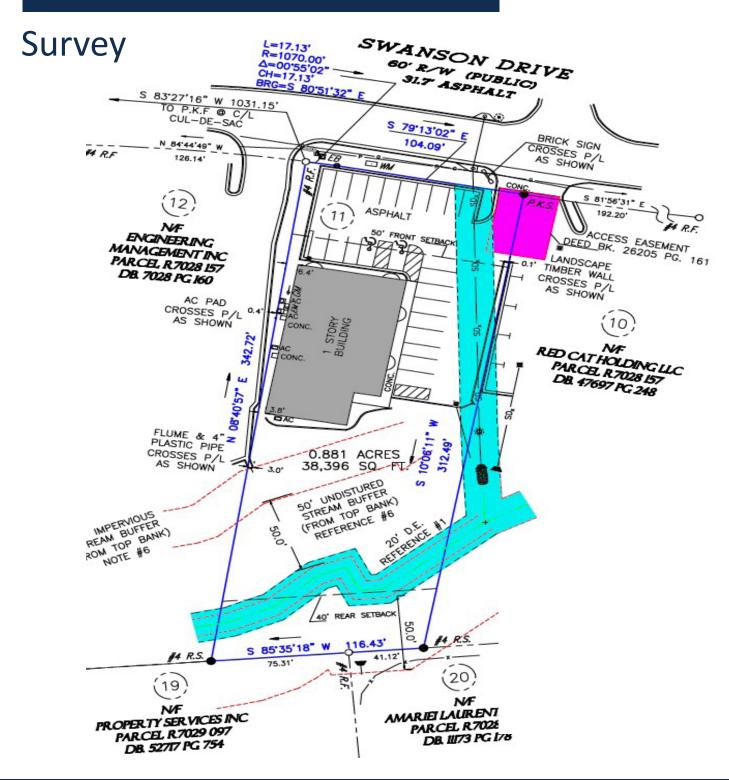

#### Floor Plan

313 Swanson Drive, Lawrenceville, GA 30043

313 Swanson Drive, Lawrenceville, GA 30043