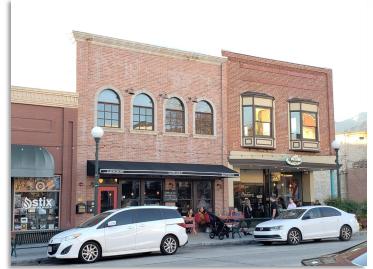

## Second Floor Creative Office in Old Town

419 South Myrtle Ave Monrovia, CA 91016 For Lease: 2,050 SF Available

- Approximately 2,050 SF office space with two private offices, restroom, kitchen/ break room and two large open working areas.
- Located on Myrtle Avenue in the heart of Old Town above London Gastropub.
- Exposed brick walls, recessed lighting and windows along perimeter of the space that provide natural light throughout.
- Hardwood floors, close public parking, windows facing Myrtle Avenue and wired for phone and internet.
- Located at the heart of Old Town between Lemon and Colorado off Myrtle.
- Ideal for architects, marketing firms, design studios and creative office uses.