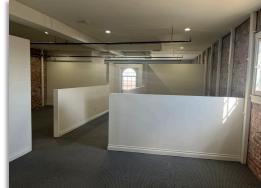

## Second Floor Creative Office in Old Town

419 South Myrtle Ave Monrovia, CA 91016 For Lease: 2,050 SF Available

- Approximately 2,050 SF office space with two private offices, restroom, kitchen/ break room and two large open working areas.
- Located on Myrtle Avenue in the heart of Old Town above London Gastropub.
- Exposed brick walls, recessed lighting and windows along perimeter of the space that provide natural light throughout.
- Hardwood floors, close public parking, windows facing Myrtle Avenue and wired for phone and internet.
- Located at the heart of Old Town between Lemon and Colorado off Myrtle.
- Ideal for architects, marketing firms, design studios and creative office uses.