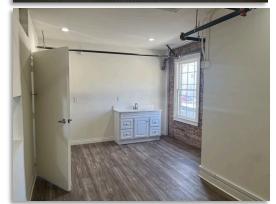

## Second Floor Creative Office in Old Town

419 South Myrtle Ave Monrovia, CA 91016 For Lease: 2,050 SF Available

- Approximately 2,050 SF office space with two private offices, restroom, kitchen/ break room and two large open working areas.
- Located on Myrtle Avenue in the heart of Old Town above London Gastropub.
- Exposed brick walls, recessed lighting and windows along perimeter of the space that provide natural light throughout.
- Hardwood floors, close public parking, windows facing Myrtle Avenue and wired for phone and internet.
- Located at the heart of Old Town between Lemon and Colorado off Myrtle.
- Ideal for architects, marketing firms, design studios and creative office uses.