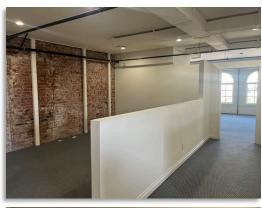

## Second Floor Creative Office in Old Town

419 South Myrtle Ave Monrovia, CA 91016 For Lease: 2,050 SF Available

- Approximately 2,050 SF office space with two private offices, restroom, kitchen/ break room and two large open working areas.
- Located on Myrtle Avenue in the heart of Old Town above London Gastropub.
- Exposed brick walls, recessed lighting and windows along perimeter of the space that provide natural light throughout.
- Hardwood floors, close public parking, windows facing Myrtle Avenue and wired for phone and internet.
- Located at the heart of Old Town between Lemon and Colorado off Myrtle.
- Ideal for architects, marketing firms, design studios and creative office uses.