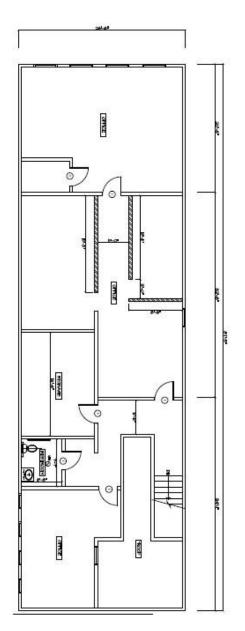

## Second Floor Creative Office in Old Town

419 South Myrtle Ave Monrovia, CA 91016 For Lease: 2,050 SF Available

- Approximately 2,050 SF office space with two private offices, restroom, kitchen/ break room and two large open working areas.
- Located on Myrtle Avenue in the heart of Old Town above London Gastropub.
- Exposed brick walls, recessed lighting and windows along perimeter of the space that provide natural light throughout.
- Hardwood floors, close public parking, windows facing Myrtle Avenue and wired for phone and internet.
- Located at the heart of Old Town between Lemon and Colorado off Myrtle.
- Ideal for architects, marketing firms, design studios and creative office uses.