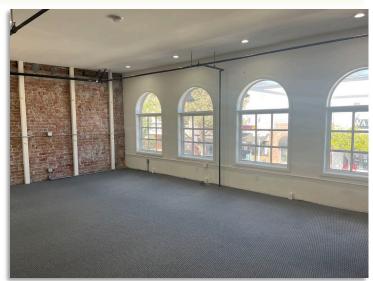

## Second Floor Creative Office in Old Town

419 South Myrtle Ave Monrovia, CA 91016 For Lease: 2,050 SF Available

- Approximately 2,050 SF office space with two private offices, restroom, kitchen/ break room and two large open working areas.
- Located on Myrtle Avenue in the heart of Old Town above London Gastropub.
- Exposed brick walls, recessed lighting and windows along perimeter of the space that provide natural light throughout.
- Hardwood floors, close public parking, windows facing Myrtle Avenue and wired for phone and internet.
- Located at the heart of Old Town between Lemon and Colorado off Myrtle.
- Ideal for architects, marketing firms, design studios and creative office uses.