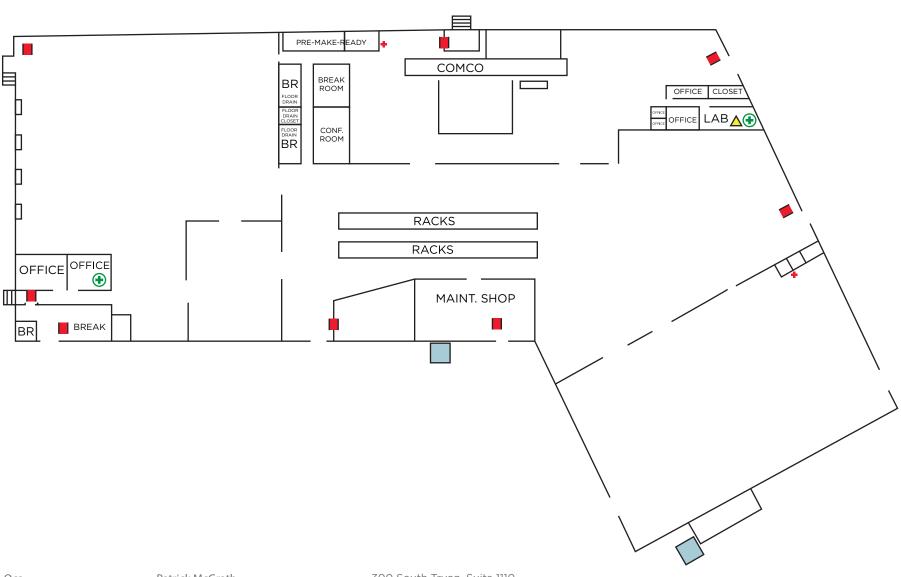

## **Property Highlights**

- 80,000 SF (full building)
- Lot size 25.99 Acres
- Multiple office areas
- Clear height -22'-25"
- LED Lighting

- Wet Sprinkler System
- 4 Dock High Doors (full deck packages)
- 2 Drive-In Doors
- 40% Conditioned Warehouse
- Heavy Power (±4,600 amps)