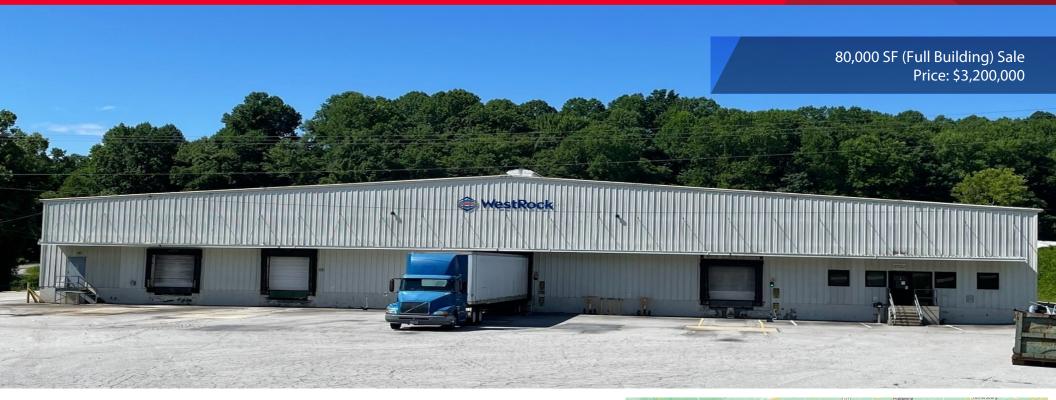

For Sale 468 Carolina Ave. Marion, NC

## **Property Highlights**

- 80,000 SF (full building)
- Lot size 25.99 Acres
- Multiple office areas
- Clear height -22'-25"
- LED Lighting

- Wet Sprinkler System
- 4 Dock High Doors (full deck packages)
- 2 Drive-In Doors
- 40% Conditioned Warehouse
- Heavy Power (±4,600 amps)