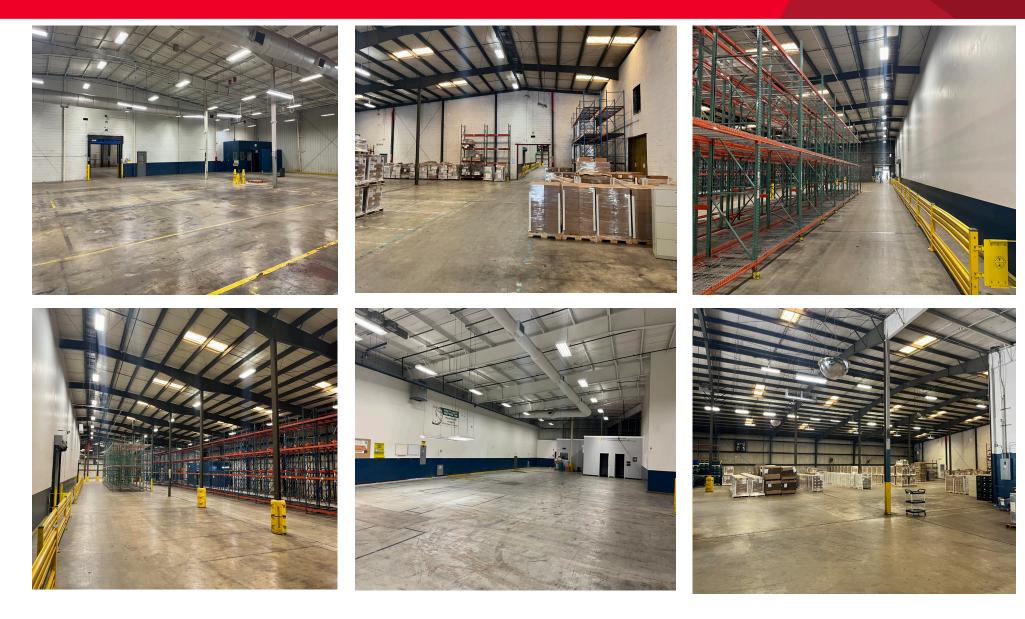

## **Property Highlights**

- 80,000 SF (full building)
- Lot size 25.99 Acres
- Multiple office areas
- Clear height -22'-25"
- LED Lighting

- Wet Sprinkler System
- 4 Dock High Doors (full deck packages)
- 2 Drive-In Doors
- 40% Conditioned Warehouse
- Heavy Power (±4,600 amps)