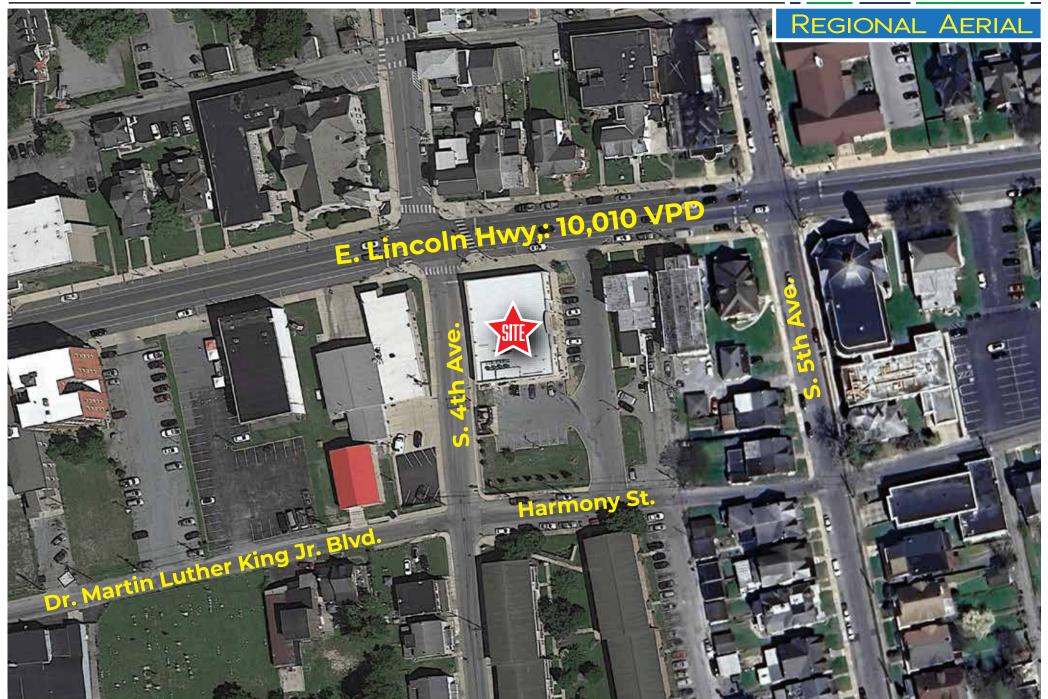

#### **PROPERTY INFORMATION**

- · Corner property at signalized intersection E Lincoln Hwy & S 4th Ave D
- $\cdot\;$  Excellent visibility and access with Great Traffic Counts
- · Approx 23 off street parking space available
- Located in an Opportunity zone Excellent retail in trade area along Lincoln Hwy • Zoned C-2
- Ideal location for Retail, Automotive, Medical/Dental Uses, Daycare, Education, Food Market and More

| Demographics                                       | l Mile                                              | 3 Miles   | 5 Miles   |  |
|----------------------------------------------------|-----------------------------------------------------|-----------|-----------|--|
| Population                                         | 15,476                                              | 41,581    | 72,186    |  |
| Average HH Income                                  | \$85,152                                            | \$117,478 | \$134,663 |  |
| Total Businesses                                   | 279                                                 | 918       | 1,592     |  |
| Number of Employees                                | 1,949                                               | 8,693     | 14,237    |  |
| Traffic Counts *Data Source: Sites USA REGIS™ 2024 | E. Lincoln Hwy,: 10,010 VPD<br>1st Ave.: 11,031 VPD |           |           |  |

Traffic Counts:

E. Lincoln Hwy,: 10,010 VPD · 1st Ave.: 11,031 VPD

Data Source: Sites USA REGIS™ 2024