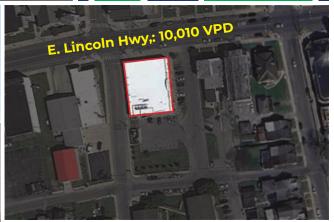

| Demographics                                       | l Mile                                              | 3 Miles   | 5 Miles   |  |
|----------------------------------------------------|-----------------------------------------------------|-----------|-----------|--|
| Population                                         | 15,476                                              | 41,581    | 72,186    |  |
| Average HH Income                                  | \$85,152                                            | \$117,478 | \$134,663 |  |
| Total Businesses                                   | 279                                                 | 918       | 1,592     |  |
| Number of Employees                                | 1,949                                               | 8,693     | 14,237    |  |
| Traffic Counts *Data Source: Sites USA REGIS™ 2024 | E. Lincoln Hwy,: 10,010 VPD<br>1st Ave.: 11,031 VPD |           |           |  |

Traffic Counts:

E. Lincoln Hwy,: 10,010 VPD · 1st Ave.: 11,031 VPD

Data Source: Sites USA REGIS™ 2024