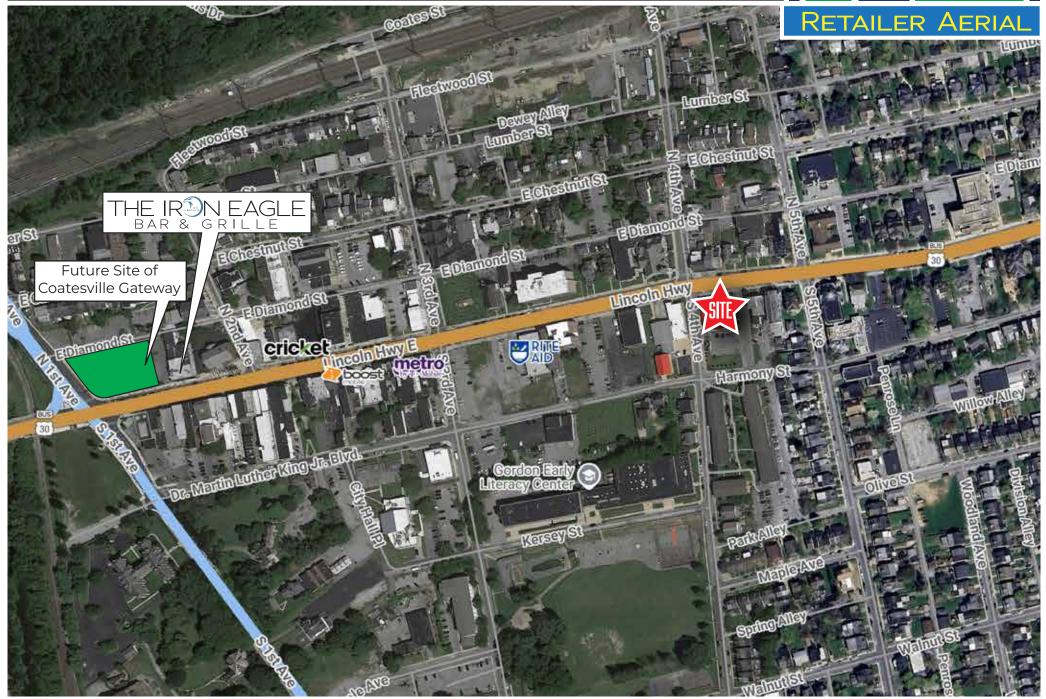

#### **PROPERTY INFORMATION**

- · Corner property at signalized intersection E Lincoln Hwy & S 4th Ave D
- $\cdot\;$  Excellent visibility and access with Great Traffic Counts
- · Approx 23 off street parking space available
- Located in an Opportunity zone Excellent retail in trade area along Lincoln Hwy • Zoned C-2
- Ideal location for Retail, Automotive, Medical/Dental Uses, Daycare, Education, Food Market and More

Traffic Counts:

E. Lincoln Hwy,: 10,010 VPD · 1st Ave.: 11,031 VPD

Data Source: Sites USA REGIS™ 2024