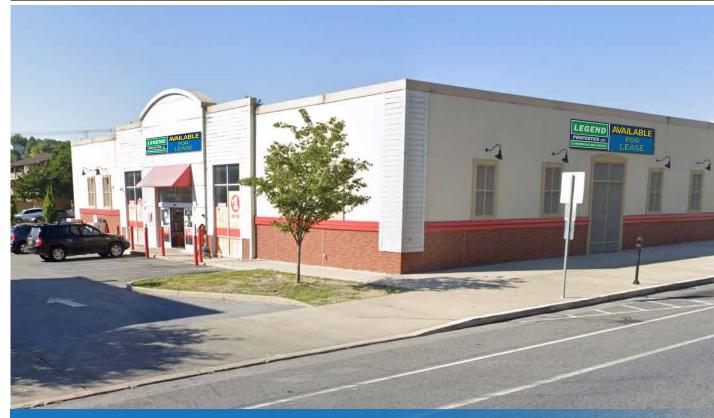

400 E Lincoln Hwy. | Coatesville, PA 19320 | Chester County

FOR LEASE | 400 E Lincoln Hwy. | Coatesville, PA 19320

8,320 SF Ground Floor

.83 ACRE Parcel Size

IMMEDIATE Availability

LEASE/SF Upon Request

#### **PROPERTY INFORMATION**

- · Corner property at signalized intersection E Lincoln Hwy & S 4th Ave D
- $\cdot\;$  Excellent visibility and access with Great Traffic Counts
- · Approx 23 off street parking space available
- Located in an Opportunity zone Excellent retail in trade area along Lincoln Hwy • Zoned C-2
- Ideal location for Retail, Automotive, Medical/Dental Uses, Daycare, Education, Food Market and More