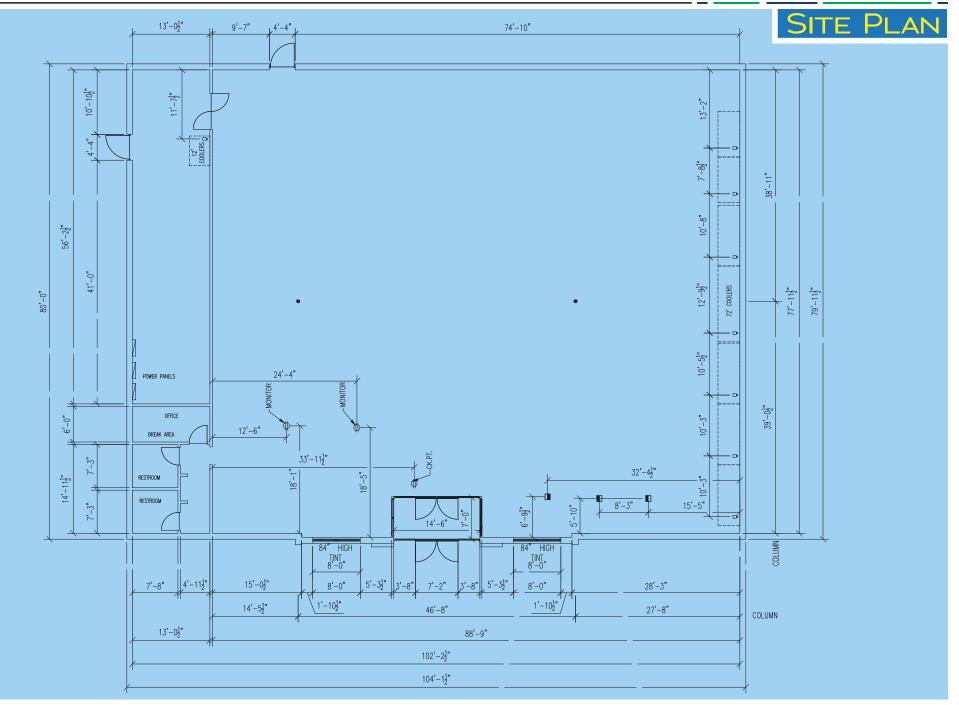

400 E Lincoln Hwy. | Coatesville, PA 19320 | Chester County

FOR LEASE | 400 E Lincoln Hwy. | Coatesville, PA 19320

8,320 SF Ground Floor

.83 ACRE Parcel Size

IMMEDIATE Availability

LEASE/SF Upon Request