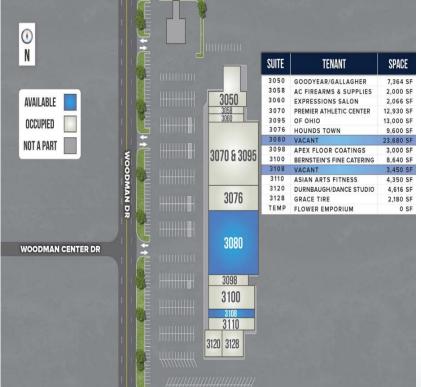

## Former Empire Furniture 23,680 SF

Former Library Cocktail Lounge

Equity LLC | O: 937.291.1179 | F: 937.291.1547 | <u>www.equity.net</u> 11 West Monument Avenue, Suite 506 | Dayton, OH 45402