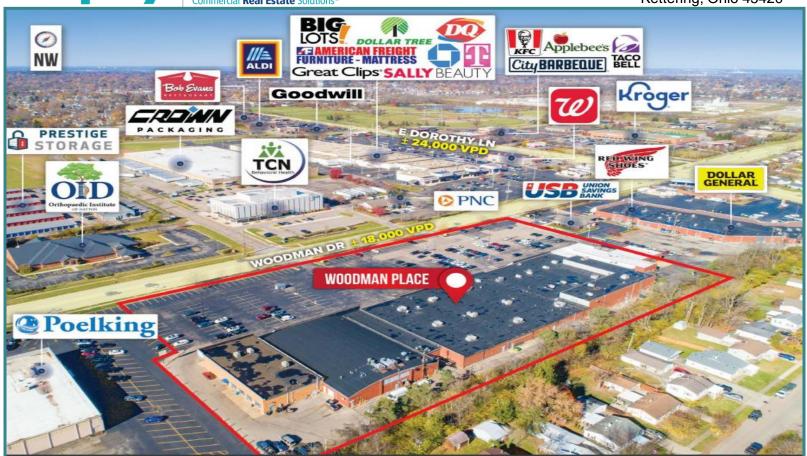

## **For Lease**

3050-3128 Woodman Drive Kettering, Ohio 45420

Equity LLC | O: 937.291.1179 | F: 937.291.1547 | www.equity.net 11 West Monument Avenue, Suite 506 | Dayton, OH 45402