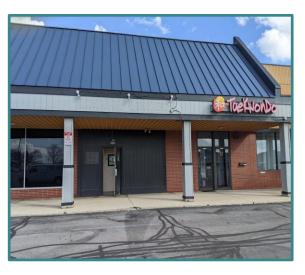

## **Woodman Place Shopping Center**

3050-3128 Woodman Drive Kettering, Ohio 45420

.96,876 sf Shopping center located in the Heart of Kettering

.High Traffic Counts on Dorothy Lane and Woodman Drive

intersection with over 42,000 cpd!

- .Below Market Rates!
- Pylon Signage Available
- 23,680 sf available (former Empire Furniture)
- 3,450 sf available (former Library Cocktail Lounge)
- Leasing \$7.00-\$10.00 psf + \$2.47 NNN

Tracey Herron 937.216.4636 MOBILE therron@equity.net