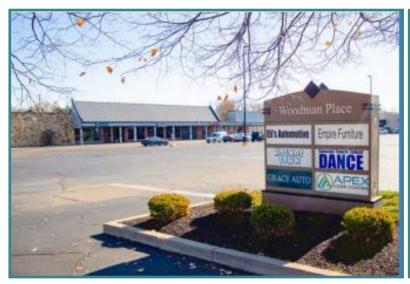

## **Woodman Place Shopping Center**

3050-3128 Woodman Drive Kettering, Ohio 45420

.96,876 sf Shopping center located in the Heart of Kettering

.High Traffic Counts on Dorothy Lane and Woodman Drive

intersection with over 42,000 cpd!

- .Below Market Rates!
- Pylon Signage Available
- 23,680 sf available (former Empire Furniture)
- 3,450 sf available (former Library Cocktail Lounge)
- Leasing \$7.00-\$10.00 psf + \$2.47 NNN

Tracey Herron 937.216.4636 MOBILE therron@equity.net