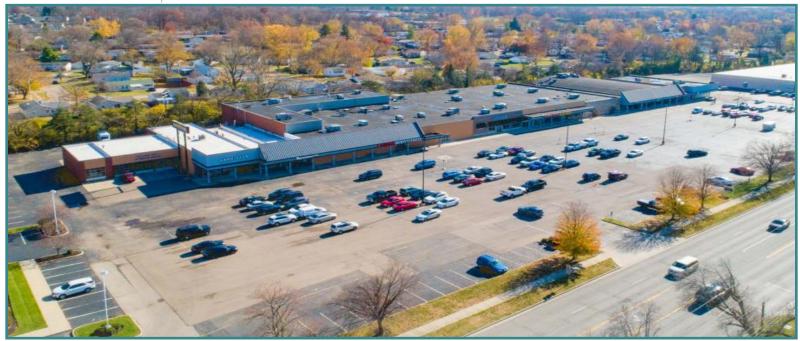

## **Woodman Place Shopping Center**

3050-3128 Woodman Drive Kettering, Ohio 45420

.96,876 sf Shopping center located in the Heart of Kettering

.High Traffic Counts on Dorothy Lane and Woodman Drive

intersection with over 42,000 cpd!

- .Below Market Rates!
- Pylon Signage Available
- 23,680 sf available (former Empire Furniture)
- 3,450 sf available (former Library Cocktail Lounge)
- Leasing \$7.00-\$10.00 psf + \$2.47 NNN

Tracey Herron 937.216.4636 MOBILE therron@equity.net