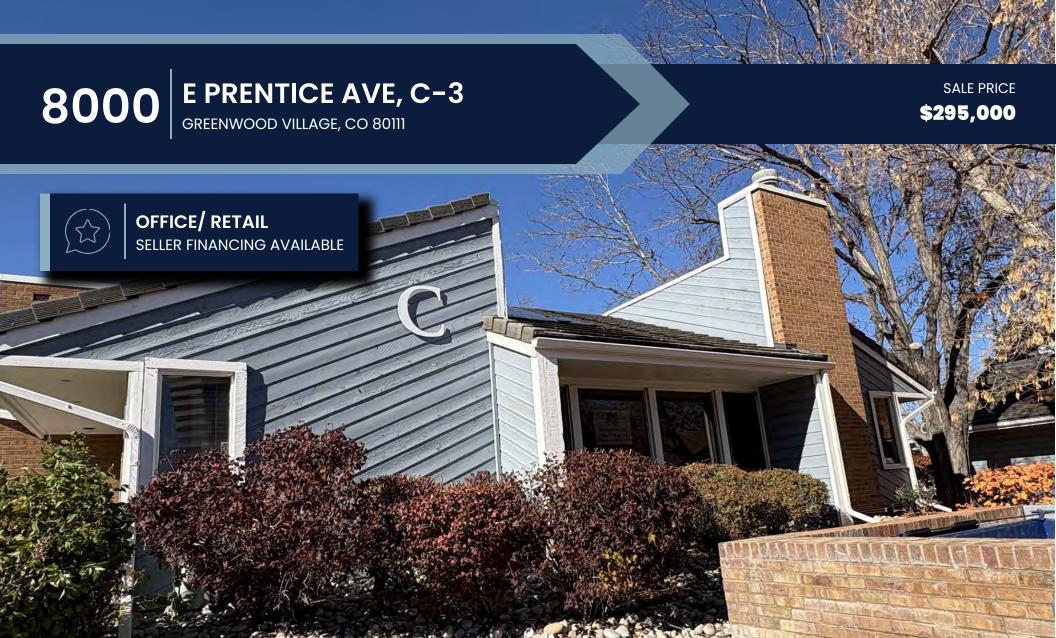

### PROPERTY **HIGHLIGHTS**

| Address       | 8000 E Prentice Avenue, C-3<br>Greenwood Village, CO 80111 |
|---------------|------------------------------------------------------------|
| Sale Price    | \$295,000                                                  |
| Price Per SF  | \$245/ SF                                                  |
| Building Size | 1,205 SF                                                   |
| Lot Size      | 3,845 SF                                                   |
| Year Built    | 1979                                                       |
| County        | Arapahoe                                                   |
| Taxes         | \$5,770                                                    |
| HOA Fees      | \$614/ month                                               |
|               |                                                            |

The Denver Infill Specialists of Unique Properties, Inc is pleased to present this exceptional commercial property in the renowned Denver Tech Center. The building is extremely well built out with 5 private offices and a kitchenette. The surrounding area offers a unique blend of large office buildings that are home to national corporations, excellent retail and eatery options, and densely populated residential neighborhoods.