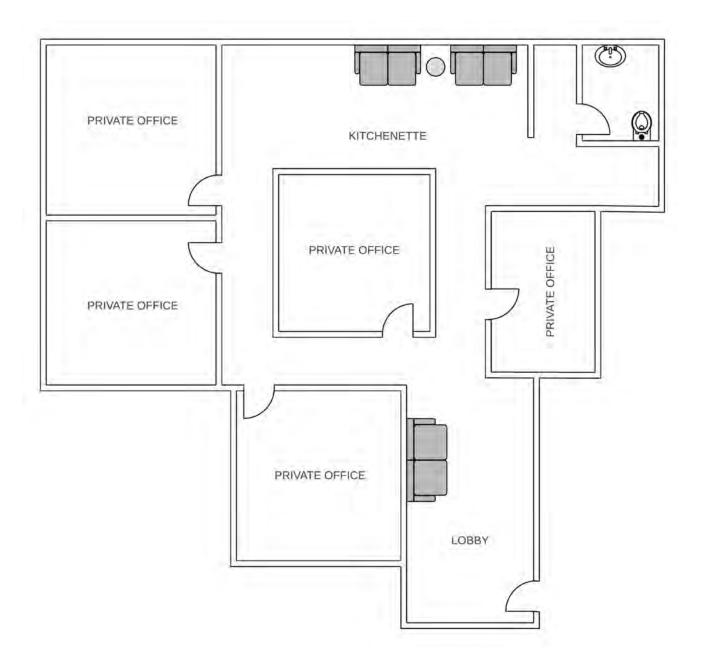

# FLOOR PLAN

The Denver Infill Specialists of Unique Properties, Inc is pleased to present this exceptional commercial property in the renowned Denver Tech Center. The building is extremely well built out with 5 private offices and a kitchenette. The surrounding area offers a unique blend of large office buildings that are home to national corporations, excellent retail and eatery options, and densely populated residential neighborhoods.

- Currently the most competitively priced offering in the Creekside Office Complex (Both in terms of Price per SF and overall Sale Price)
- Retail/ Office Space
- Seller Financing Available
- 5 Private Offices
- Kitchenette
- Surrounded by Densely Populated Residential Neighborhoods
- Signage Available
- Parking on site