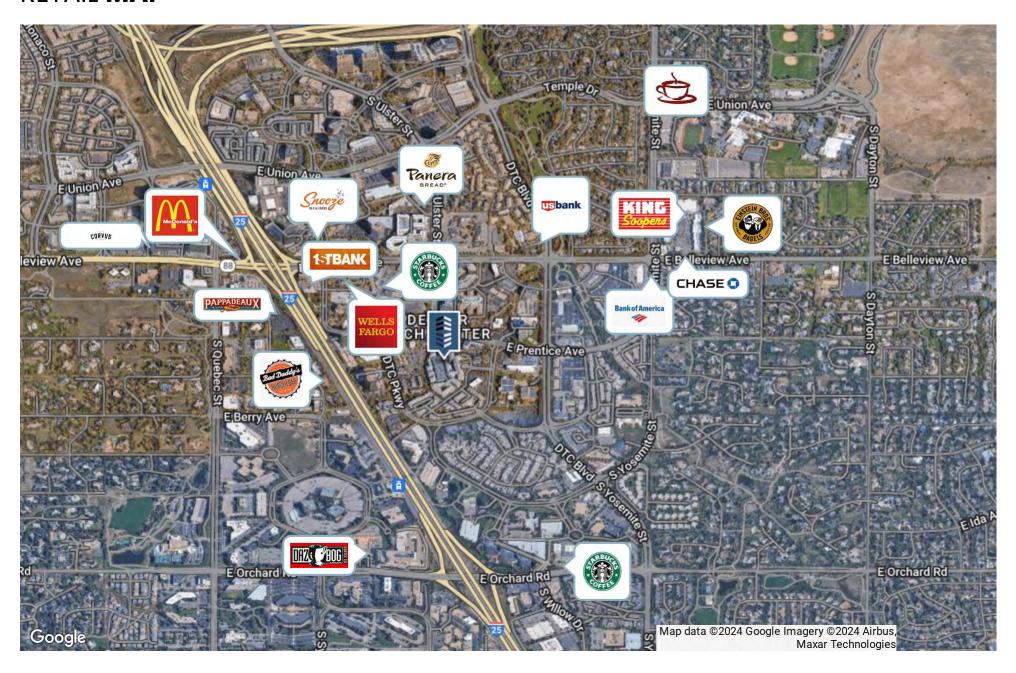

of Unique Properties, Inc is pleased to present this exceptional commercial property in the renowned Denver Tech Center. The building is extremely well built out with 5 private offices and a kitchenette. The surrounding area offers a unique blend of large office buildings that are home to national corporations, excellent retail and eatery options, and densely populated residential neighborhoods.

- Currently the most competitively priced offering in the Creekside Office Complex (Both in terms of Price per SF and overall Sale Price)
- Retail/ Office Space
- Seller Financing Available
- 5 Private Offices
- Kitchenette
- Surrounded by Densely Populated Residential Neighborhoods
- Signage Available
- Parking on site







# FLOOR PLAN





# **ADDITIONAL PHOTOS**













## RETAIL MAP







## **SAM LEGER**

CHIEF EXECUTIVE OFFICER
303.512.1159
sleger@uniqueprop.com

## **GRAHAM TROTTER**

SENIOR BROKER ASSOCIATE
303.512.1197 x226
gtrotter@uniqueprop.com

## **JACK GITLIN**

BROKER ASSOCIATE 303.645.4782 jgitlin@uniqueprop.com